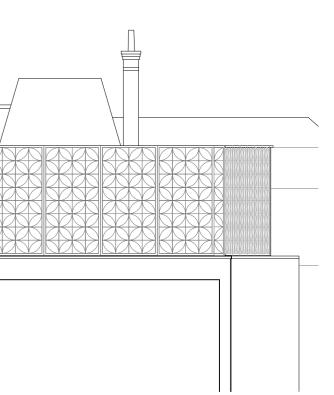

## 04PROPOSED EAST ELEVATION

| 0 5m | Status:   | Planning                                             | Drawing: | Existing & Proposed Elevations | Project: | 9 John Street      |
|------|-----------|------------------------------------------------------|----------|--------------------------------|----------|--------------------|
|      | Scale:    | 1:100 @ A3                                           | Dwg No:  | 187-D-13                       | Address: | 9 John Street, WCI |
|      | NOTE: Thi | s drawing is to be scaled for planning purposes only | Date:    | 17.08.2018                     | Client:  | Graham Pinner      |

buff brick white render

painted timber

white painted stone

perforated anodised powder coated aluminium panels of bronze colour

grey powder coated window frames

and balustrades

frameless glazed balustrade

The Dispensary, 5-6 The Square, Winchester, Hants SO23 9ES 01962 865344 obarchitecture.co.uk info@obarchitecture.co.uk