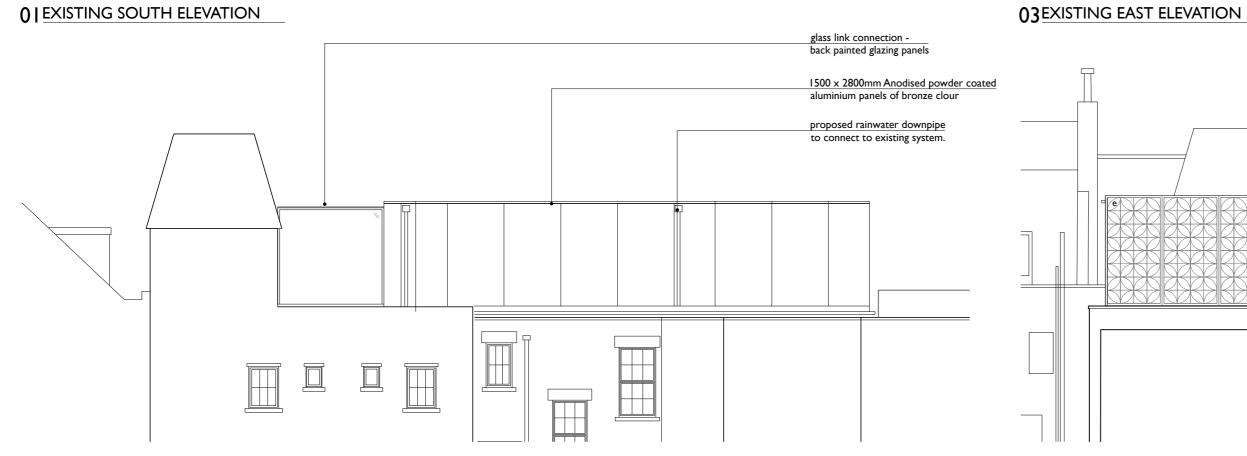

## 02 PROPOSED SOUTH ELEVATION

buff brick white render

painted timber

white painted stone

perforated anodised powder coated aluminium panels of bronze colour

grey powder coated window frames

and balustrades

frameless glazed balustrade

The Dispensary, 5-6 The Square, Winchester, Hants SO23 9ES 01962 865344 obarchitecture.co.uk info@obarchitecture.co.uk