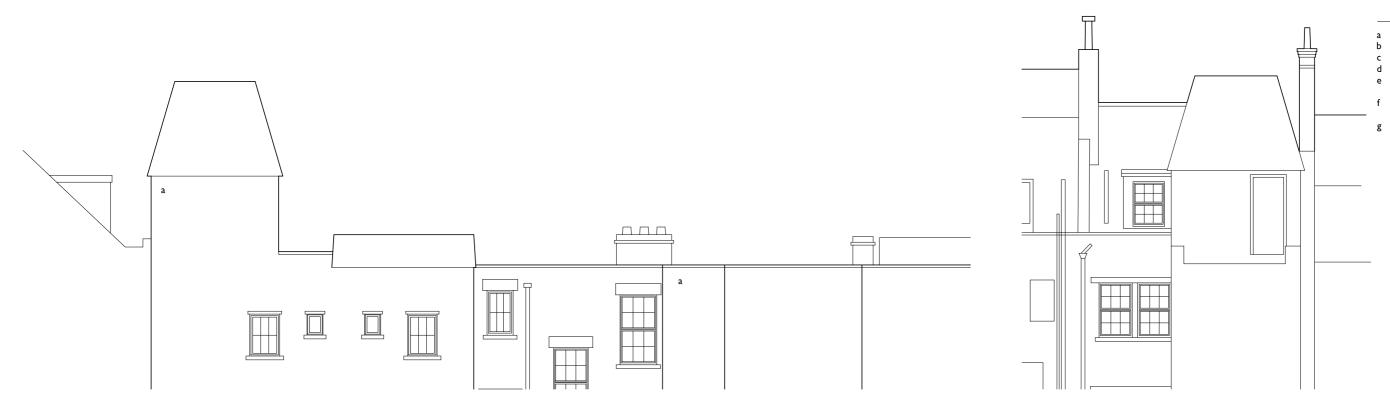

## 02 PROPOSED SOUTH ELEVATION

## 04PROPOSED EAST ELEVATION

| 0 5m | Status:   | Planning                                             | Drawing: | Existing & Proposed Elevations | Project: | 9 John Street      |
|------|-----------|------------------------------------------------------|----------|--------------------------------|----------|--------------------|
|      | Scale:    | 1:100 @ A3                                           | Dwg No:  | 187-D-13                       | Address: | 9 John Street, WCI |
|      | NOTE: Thi | s drawing is to be scaled for planning purposes only | Date:    | 17.08.2018                     | Client:  | Graham Pinner      |