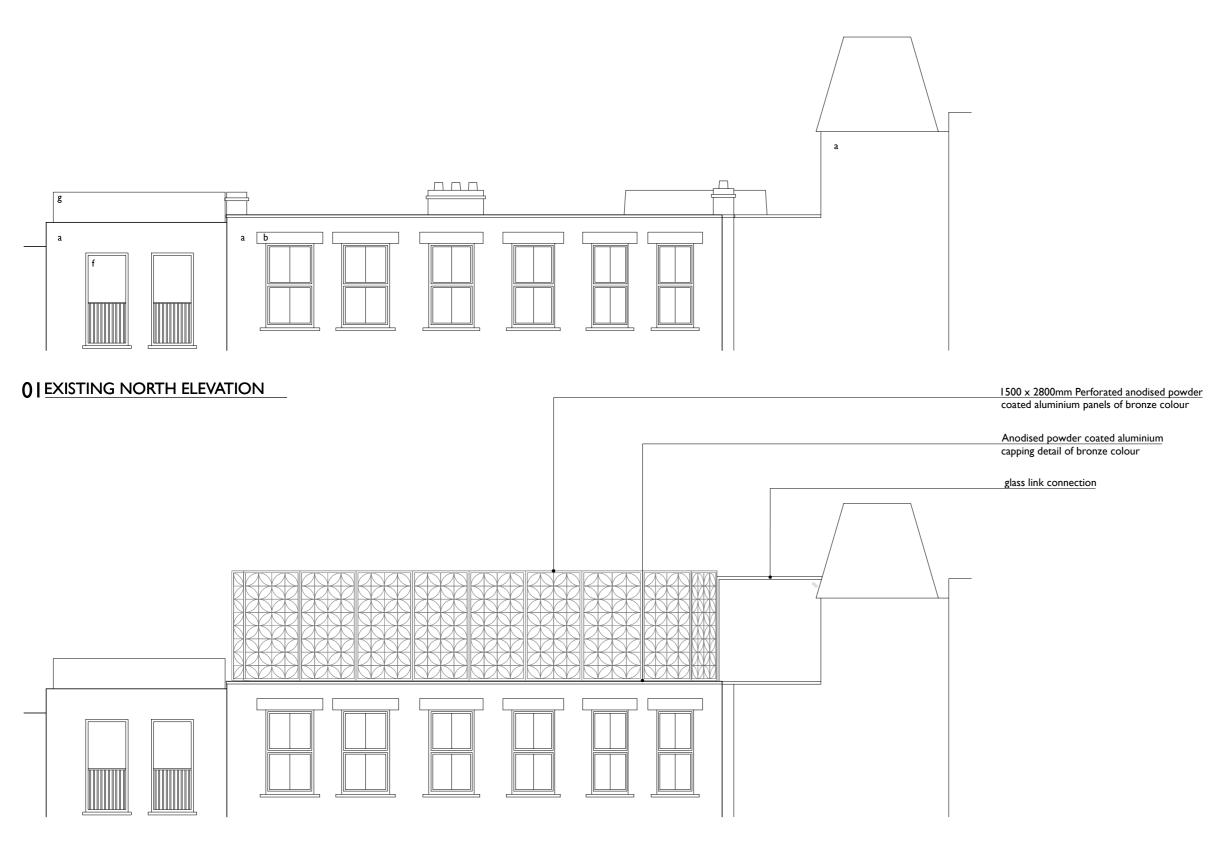

## 02 PROPOSED NORTH ELEVATION

| 0 5m | Status:   | Planning                                             | Drawing: | Existing & Proposed Elevations | Project: | 9 John Street      |
|------|-----------|------------------------------------------------------|----------|--------------------------------|----------|--------------------|
|      | Scale:    | I:100 @ A3                                           | Dwg No:  | 187-D-12                       | Address: | 9 John Street, WCI |
|      | NOTE:This | s drawing is to be scaled for planning purposes only | Date:    | 17.08.2018                     | Client:  | Graham Pinner      |

buff brick white render painted timber white painted stone

and balustrades frameless glazed balustrade

perforated anodised powder coated aluminium panels of bronze colour grey powder coated window frames