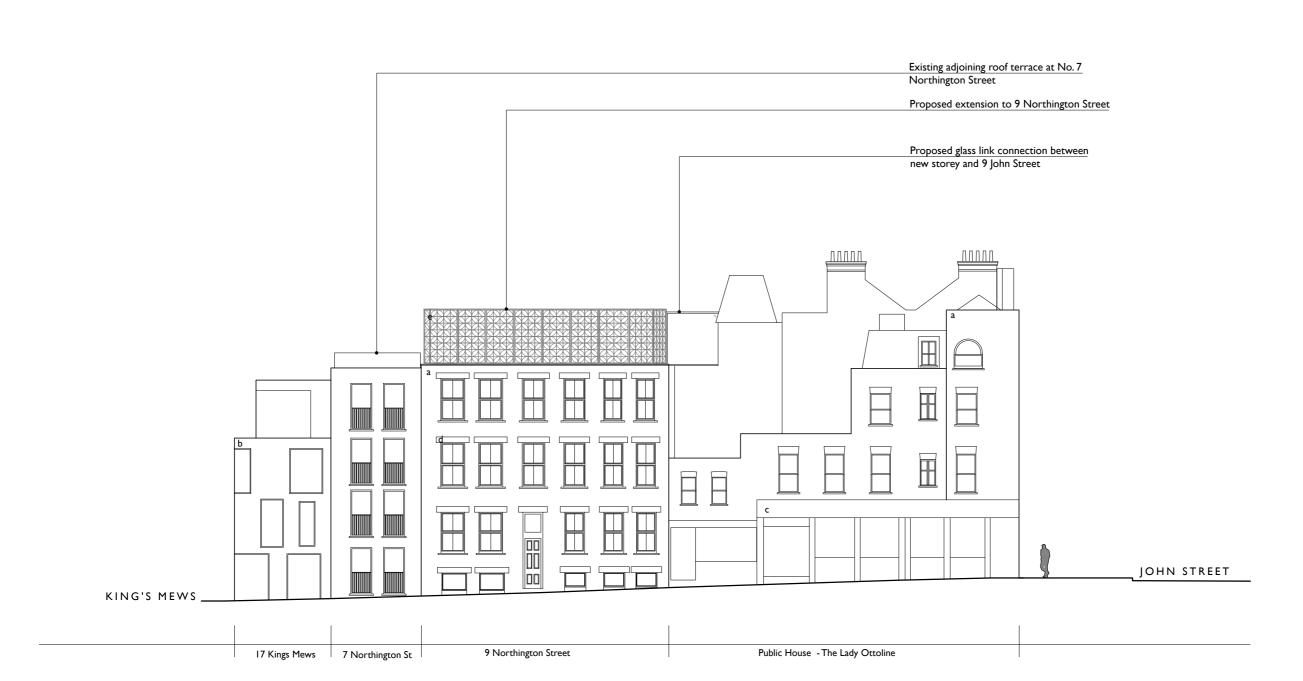

## **0 | PROPOSED NORTH ELEVATION**

|         | Status:   | Planning                                             | Drawing: | Proposed North Elevation | Project: | 9 John Street      |
|---------|-----------|------------------------------------------------------|----------|--------------------------|----------|--------------------|
| 0 5 10m | Scale:    | I:200 @ A3                                           | Dwg No:  | 187-D-11                 | Address: | 9 John Street, WCI |
|         | NOTE:This | s drawing is to be scaled for planning purposes only | Date:    | 17.08.2018               | Client:  | Graham Pinner      |