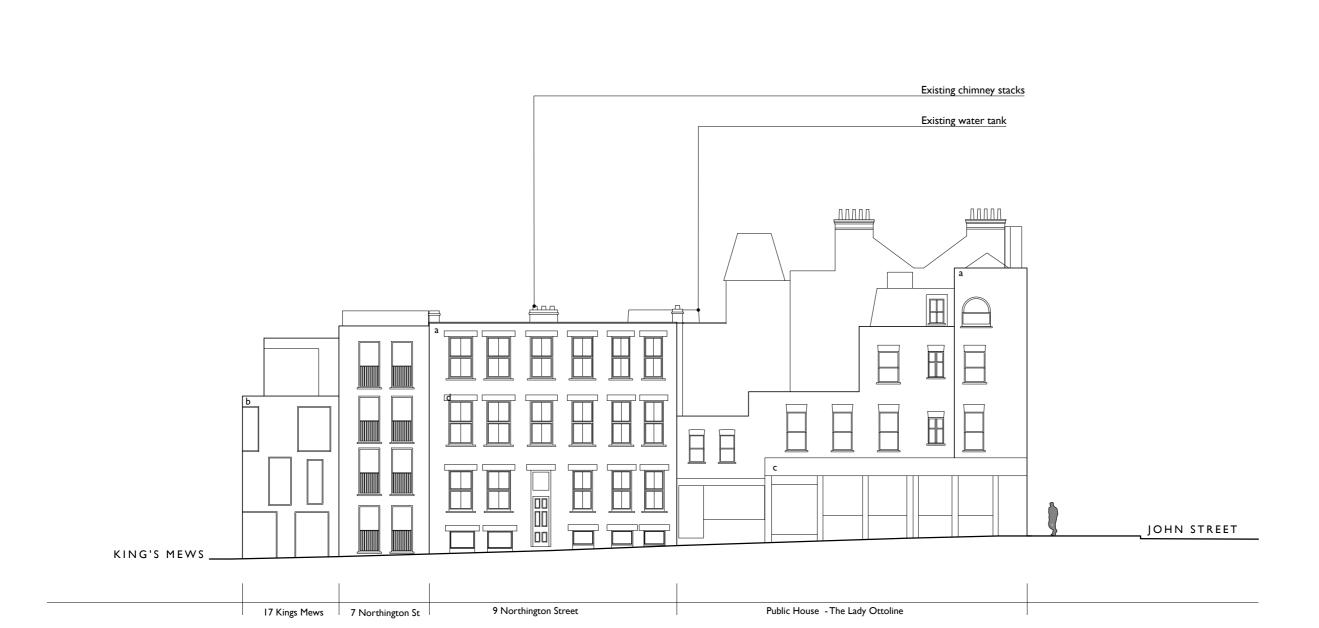

## **0 | EXISTING NORTH ELEVATION**

|         | Status:                                                      | Planning   | Drawing: | Existing North Elevation | Project: | 9 John Street      |
|---------|--------------------------------------------------------------|------------|----------|--------------------------|----------|--------------------|
| 0 5 10m | Scale:                                                       | 1:200 @ A3 | Dwg No:  | 187-D-10                 | Address: | 9 John Street, WCI |
|         | NOTE:This drawing is to be scaled for planning purposes only |            | Date:    | 17.08.2018               | Client:  | Graham Pinner      |