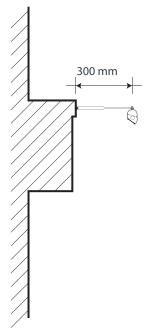

New signwritten housename letters to building fascia board. Illuminated by existing LED trough light (refurbished by Ashleighs)

Scale 1:20