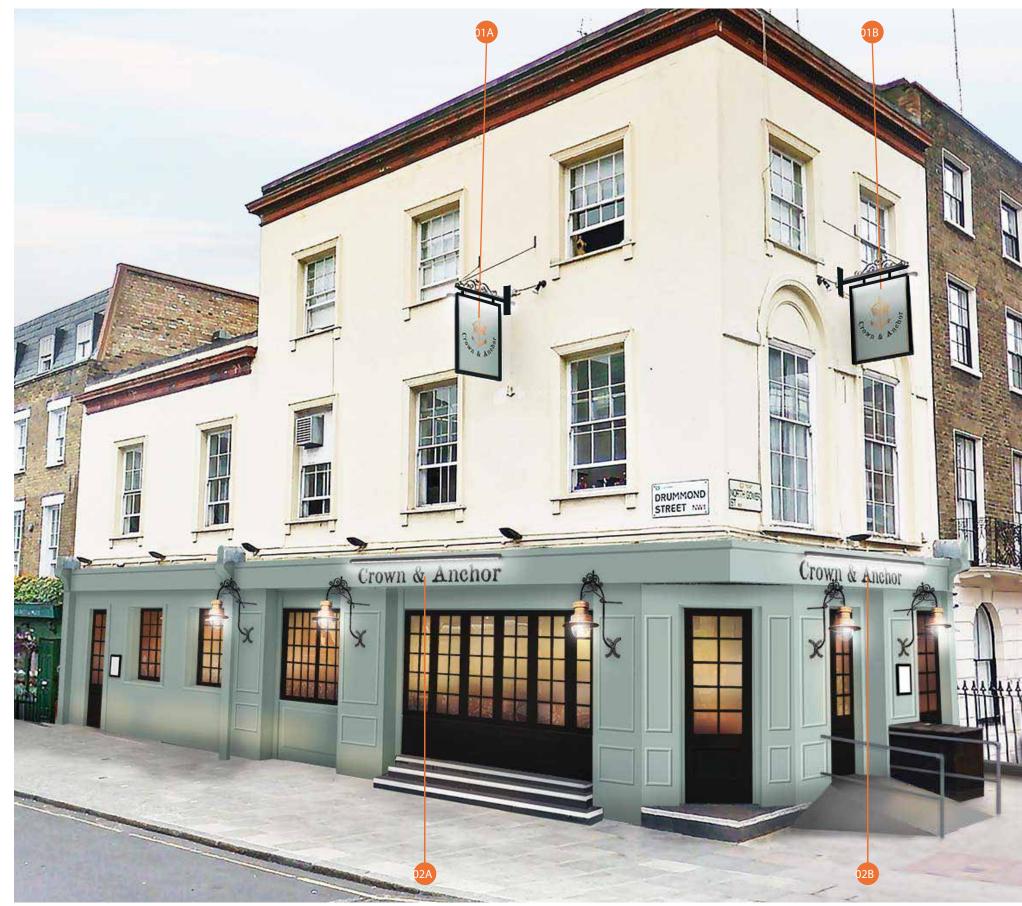

# PLANNING DRAWING - Proposed Signs

## ITEM 01A & 01B (Qty 2) DOUBLE SIDED PICTORIAL

New double sided pictorial panel fixed to existing gibbet, timber construction

Scale 1:20

++40 mm

6000 mm Ground Clearance

ITEM 02A & 02B (Qty 2) SIGNWRITTEN HOUSENAME

New signwritten housename letters to building fascia board. Illuminated by existing LED trough light (refurbished by Ashleighs)

Scale 1:20

# Crown & Anchor

2500 mm

3000 mm Ground Clearance

sign colours

typefaces

PAGE 1 OF 5