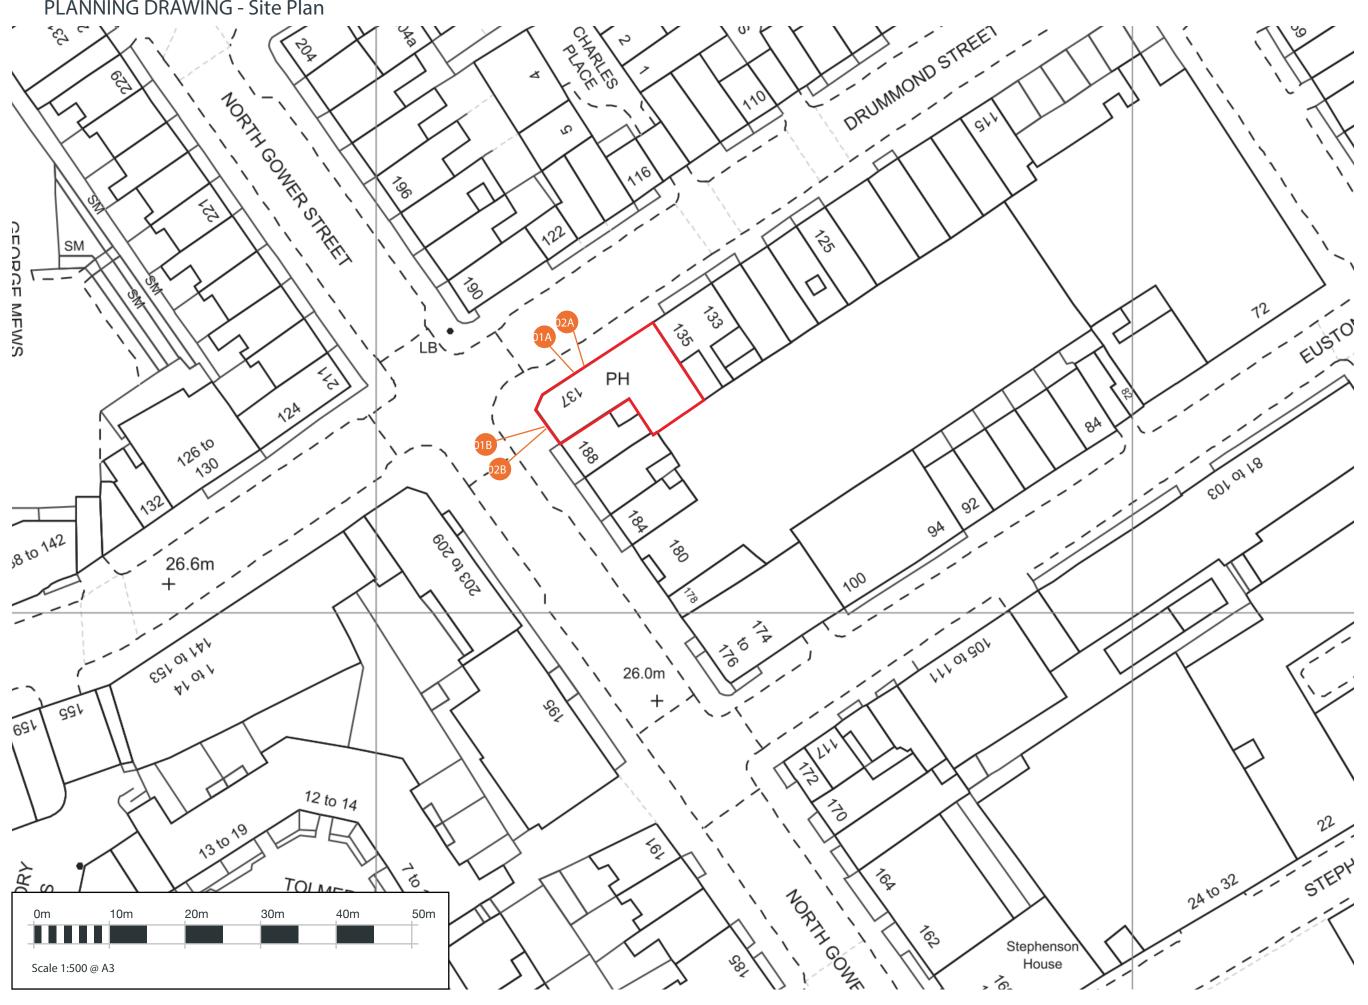

WHOSE REGISTERED ADDRESS IS: ASHLEIGH HOUSE, BECKBRIDGE ROAD, NORMANTON INDUSTRIAL ESTATE, NORMANTON. WF6 1TE

PLANNING DRAWING - Site Plan

PAGE 4 OF 5