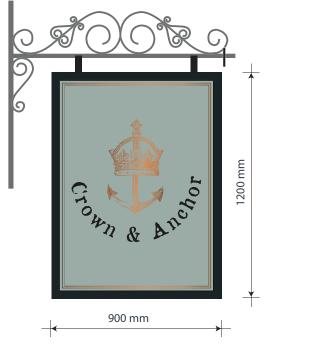

## ITEM 01A & 01B (Qty 2) DOUBLE SIDED PICTORIAL

New double sided pictorial panel fixed to existing gibbet, timber construction

Scale 1:20

++40 mm

6000 mm Ground Clearance

ITEM 02A & 02B (Qty 2) SIGNWRITTEN HOUSENAME

# Crown & Anchor

2500 mm

3000 mm Ground Clearance

sign colours

typefaces

PAGE 1 OF 5