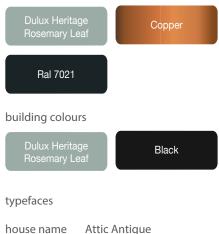

# Crown & Anchor

2500 mm

3000 mm Ground Clearance

sign colours

typefaces

PAGE 1 OF 5