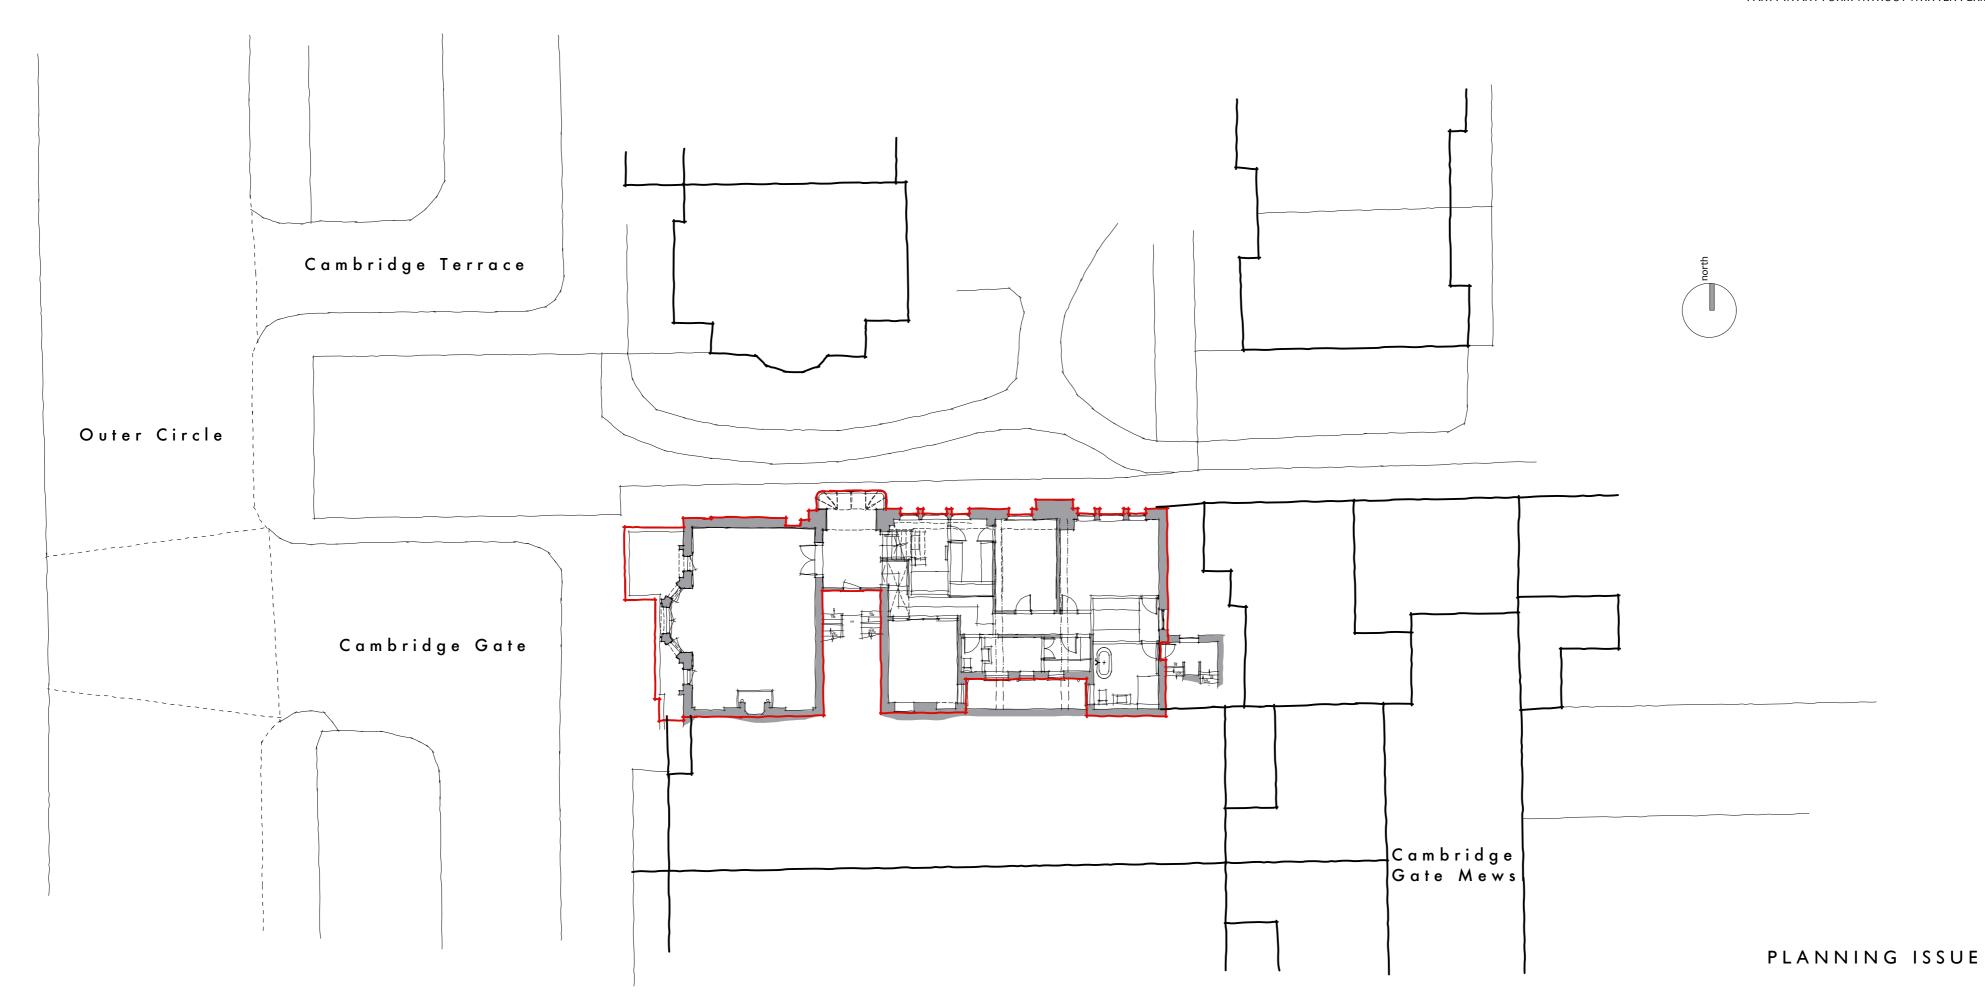

Site Plan - Scale 1:200

## **KERR PARKER ASSOCIATES**

LTD

THE GRANARY, COPPID HALL, NORTH STIFFORD, ESSEX RM16 5UE TEL: 01375-377731

CONTRACT

FLAT 2-3 - 10 CAMBRIDGE GATE, LONDON. NW1 4JX

DRAWING

SITE PLAN

|             | K1712 . 22 |                |
|-------------|------------|----------------|
| DRAWING NO. |            | REV.           |
| DRAWN       | SB         | CHECKED<br>RP  |
| SCALE       | 1:200 @ A2 | DATE July 2018 |