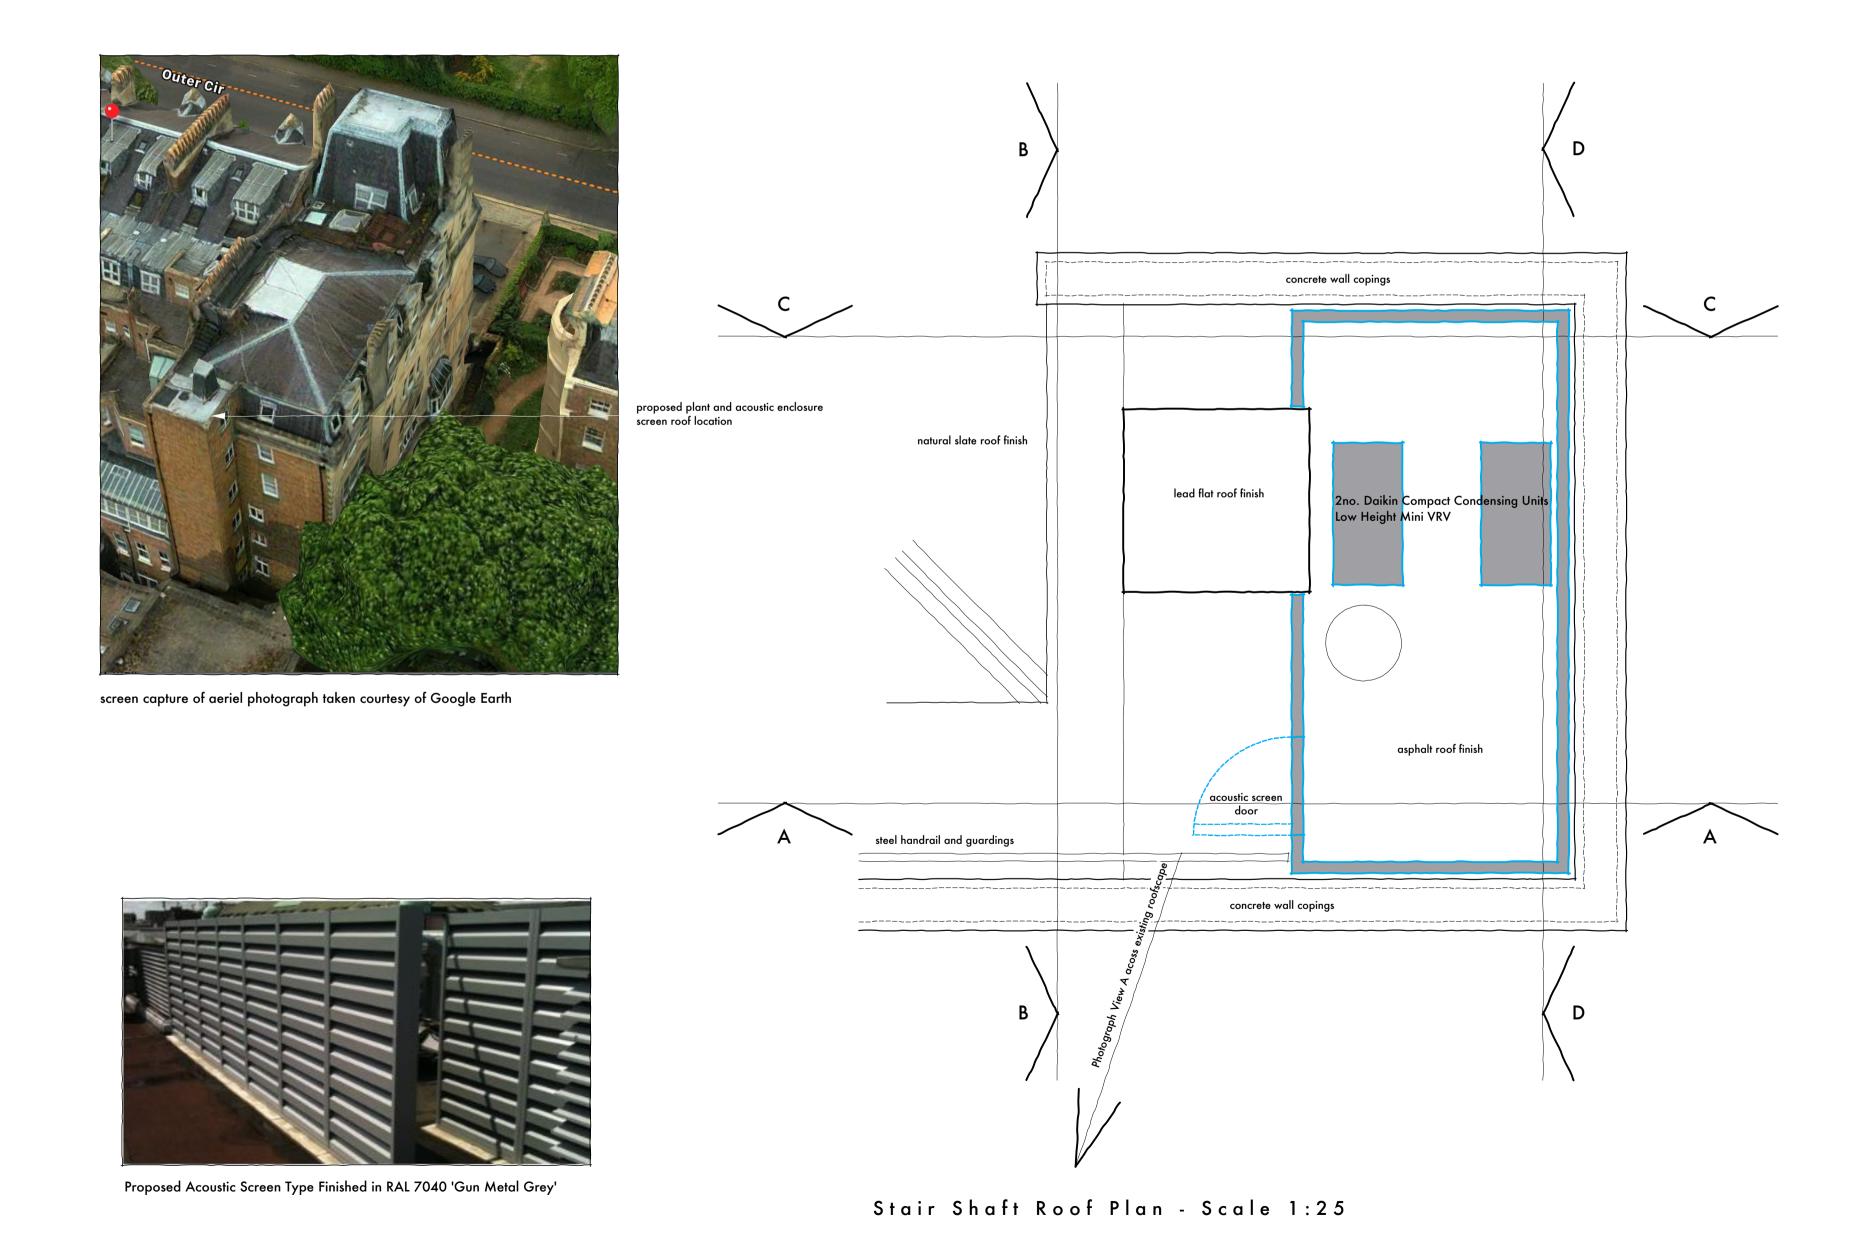

THIS DRAWING IS THE PROPERTY OF KERR PARKER ASSOCIATES LTD AND MAY NOT BE REPRODUCED OR DISCLOSED TO A THIRD PARTY IN ANY FORM WITHOUT WRITTEN PERMISSION.

proposed plant and acoustic enclosure screen roof location

screen capture of aeriel photograph taken courtesy of Google Earth

photograph A taken from stair roof level across existing roofscape

PLANNING ISSUE

## FLAT 2-3 - 10 CAMBRIDGE GATE, LONDON. NW1 4JX

PLANS AND ELEVATIONS OF SHOWING PROPOSED
CONDENSING UNITS WITH ACOUSTIC SCREEN

| SCALE       | 1:25 @ A1  | DATE July 2018 |
|-------------|------------|----------------|
| DRAWN       | SB         | CHECKED<br>RP  |
| DRAWING NO. |            | REV.           |
|             | K1712 . 23 |                |