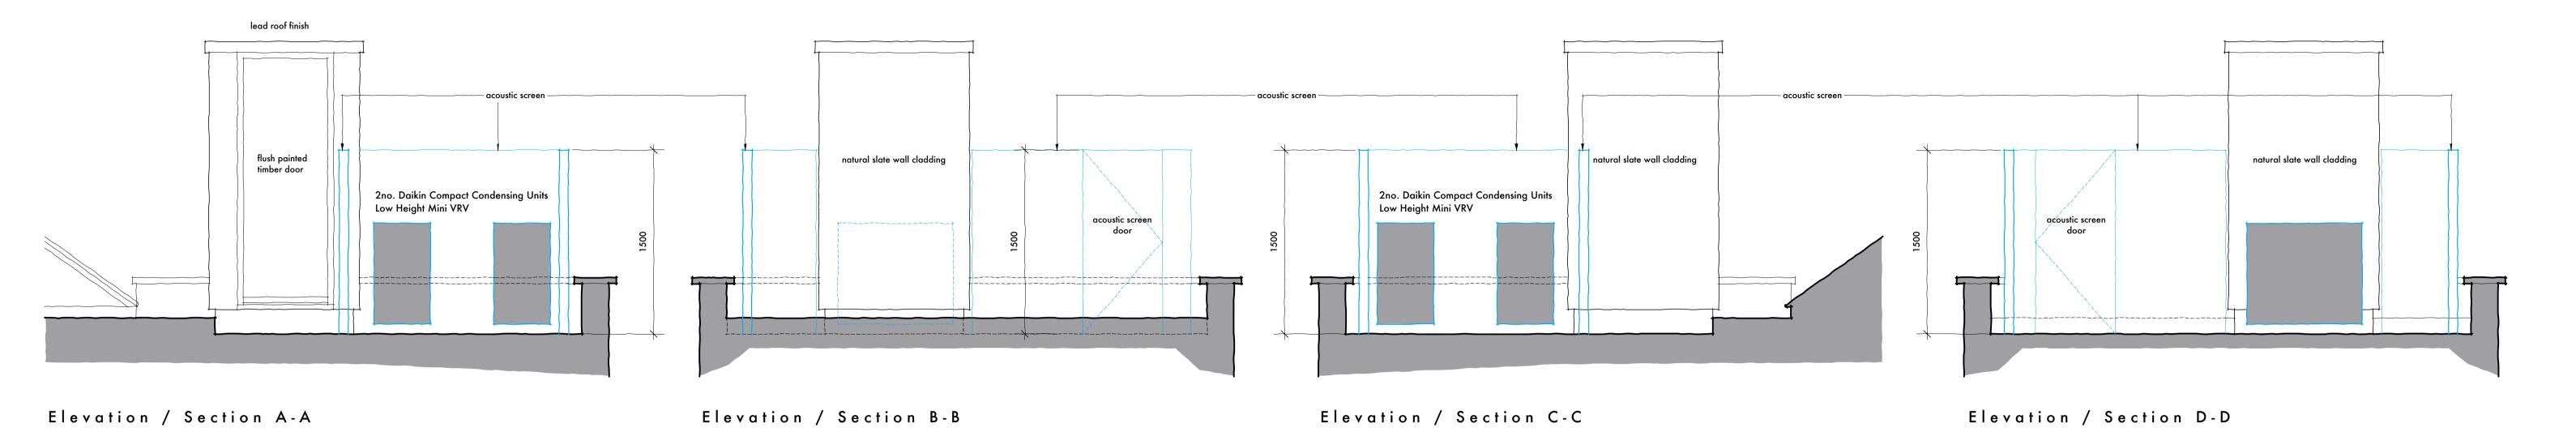

## FLAT 2-3 - 10 CAMBRIDGE GATE, LONDON. NW1 4JX

PLANS AND ELEVATIONS OF SHOWING PROPOSED
CONDENSING UNITS WITH ACOUSTIC SCREEN

| SCALE       | 1:25 @ A1  | DATE July 2018 |
|-------------|------------|----------------|
| DRAWN       | SB         | CHECKED<br>RP  |
| DRAWING NO. |            | REV.           |
|             | K1712 . 23 |                |