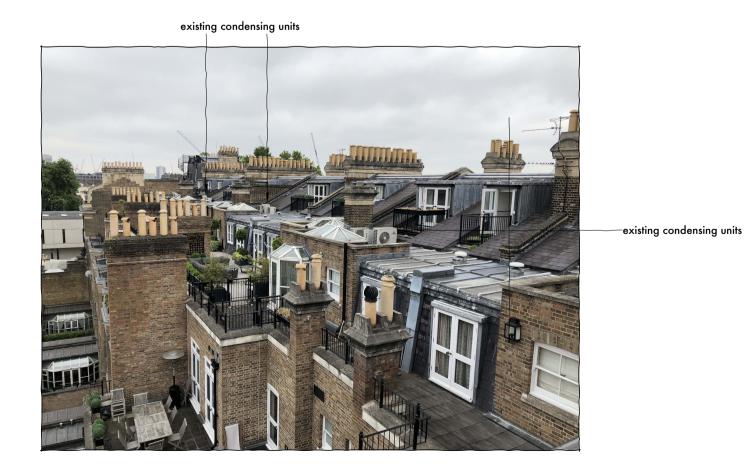

screen capture of aeriel photograph taken courtesy of Google Earth

photograph A taken from stair roof level across existing roofscape

PLANNING ISSUE