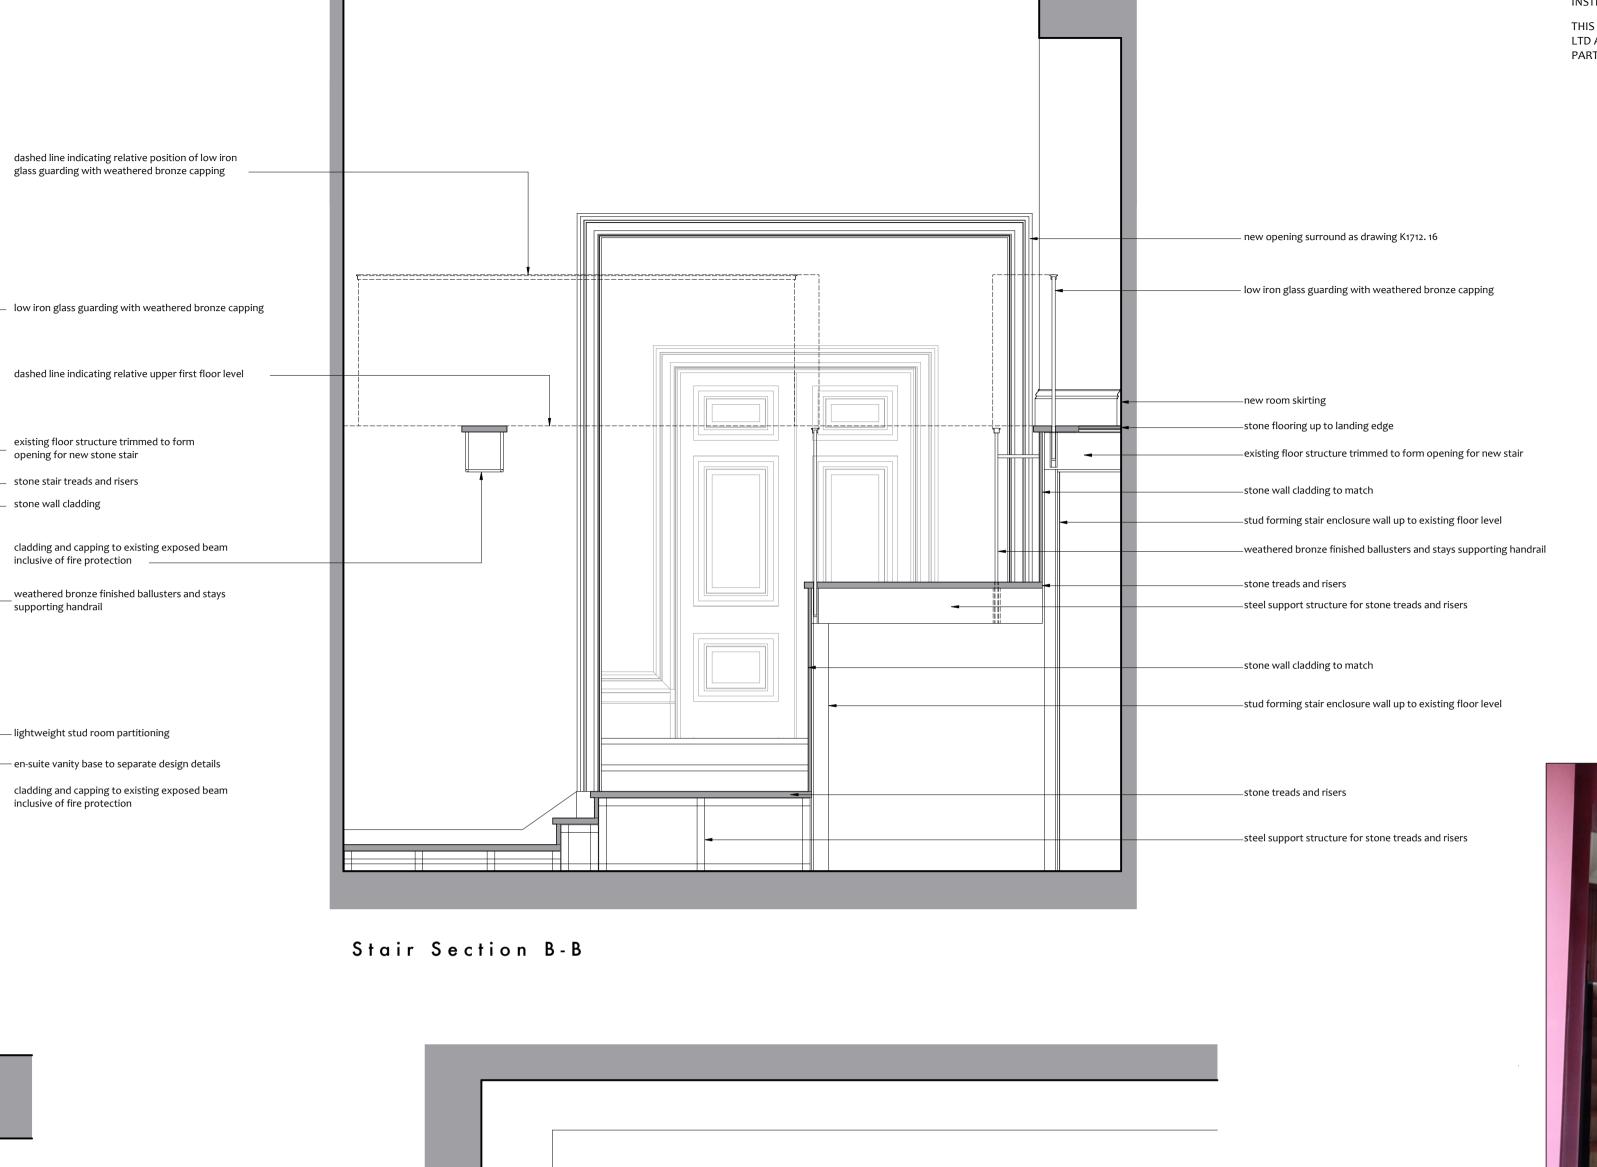

existing floor structure trimmed to form opening for new stone stair

cladding and capping to existing exposed beam inclusive of fire protection

weathered bronze finished ballusters and stays

stone stair treads and risers

stone wall cladding

supporting handrail

lightweight stud room partitioning

inclusive of fire protection

en-suite vanity base to separate design details

cladding and capping to existing exposed beam

Stair Section C-C