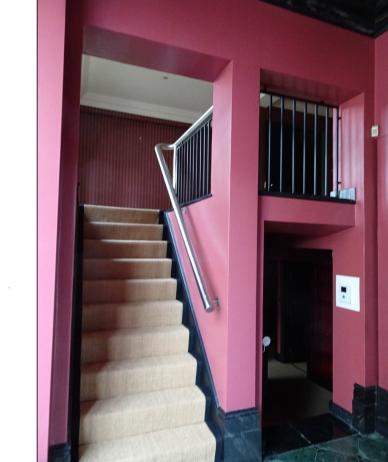

\_ cladding and capping to existing exposed beam inclusive of fire protection

stone treads and risers

supporting handrail

handrail serving stair flight

stone treads and risers

En-Suite Shower

FF 6

existing view of stair from Entrance Hall