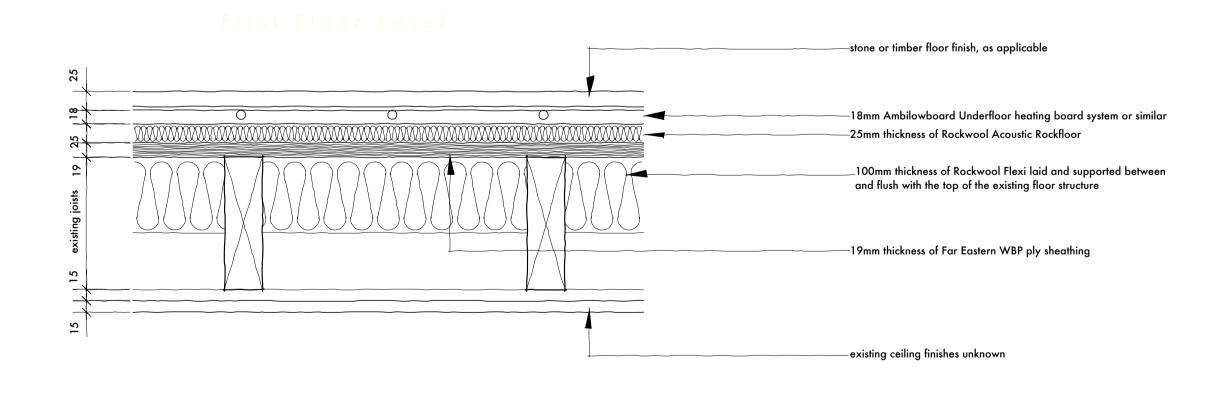

and fittings

new internal doors

existing building fabric

proposed new walls, doors, stairs, fixtures

First Floor Layout Plan - Proposed

Typical Detail Showing New Work to Existing Floor - Scale 1:5

Typical existing floor finishes to be replaced