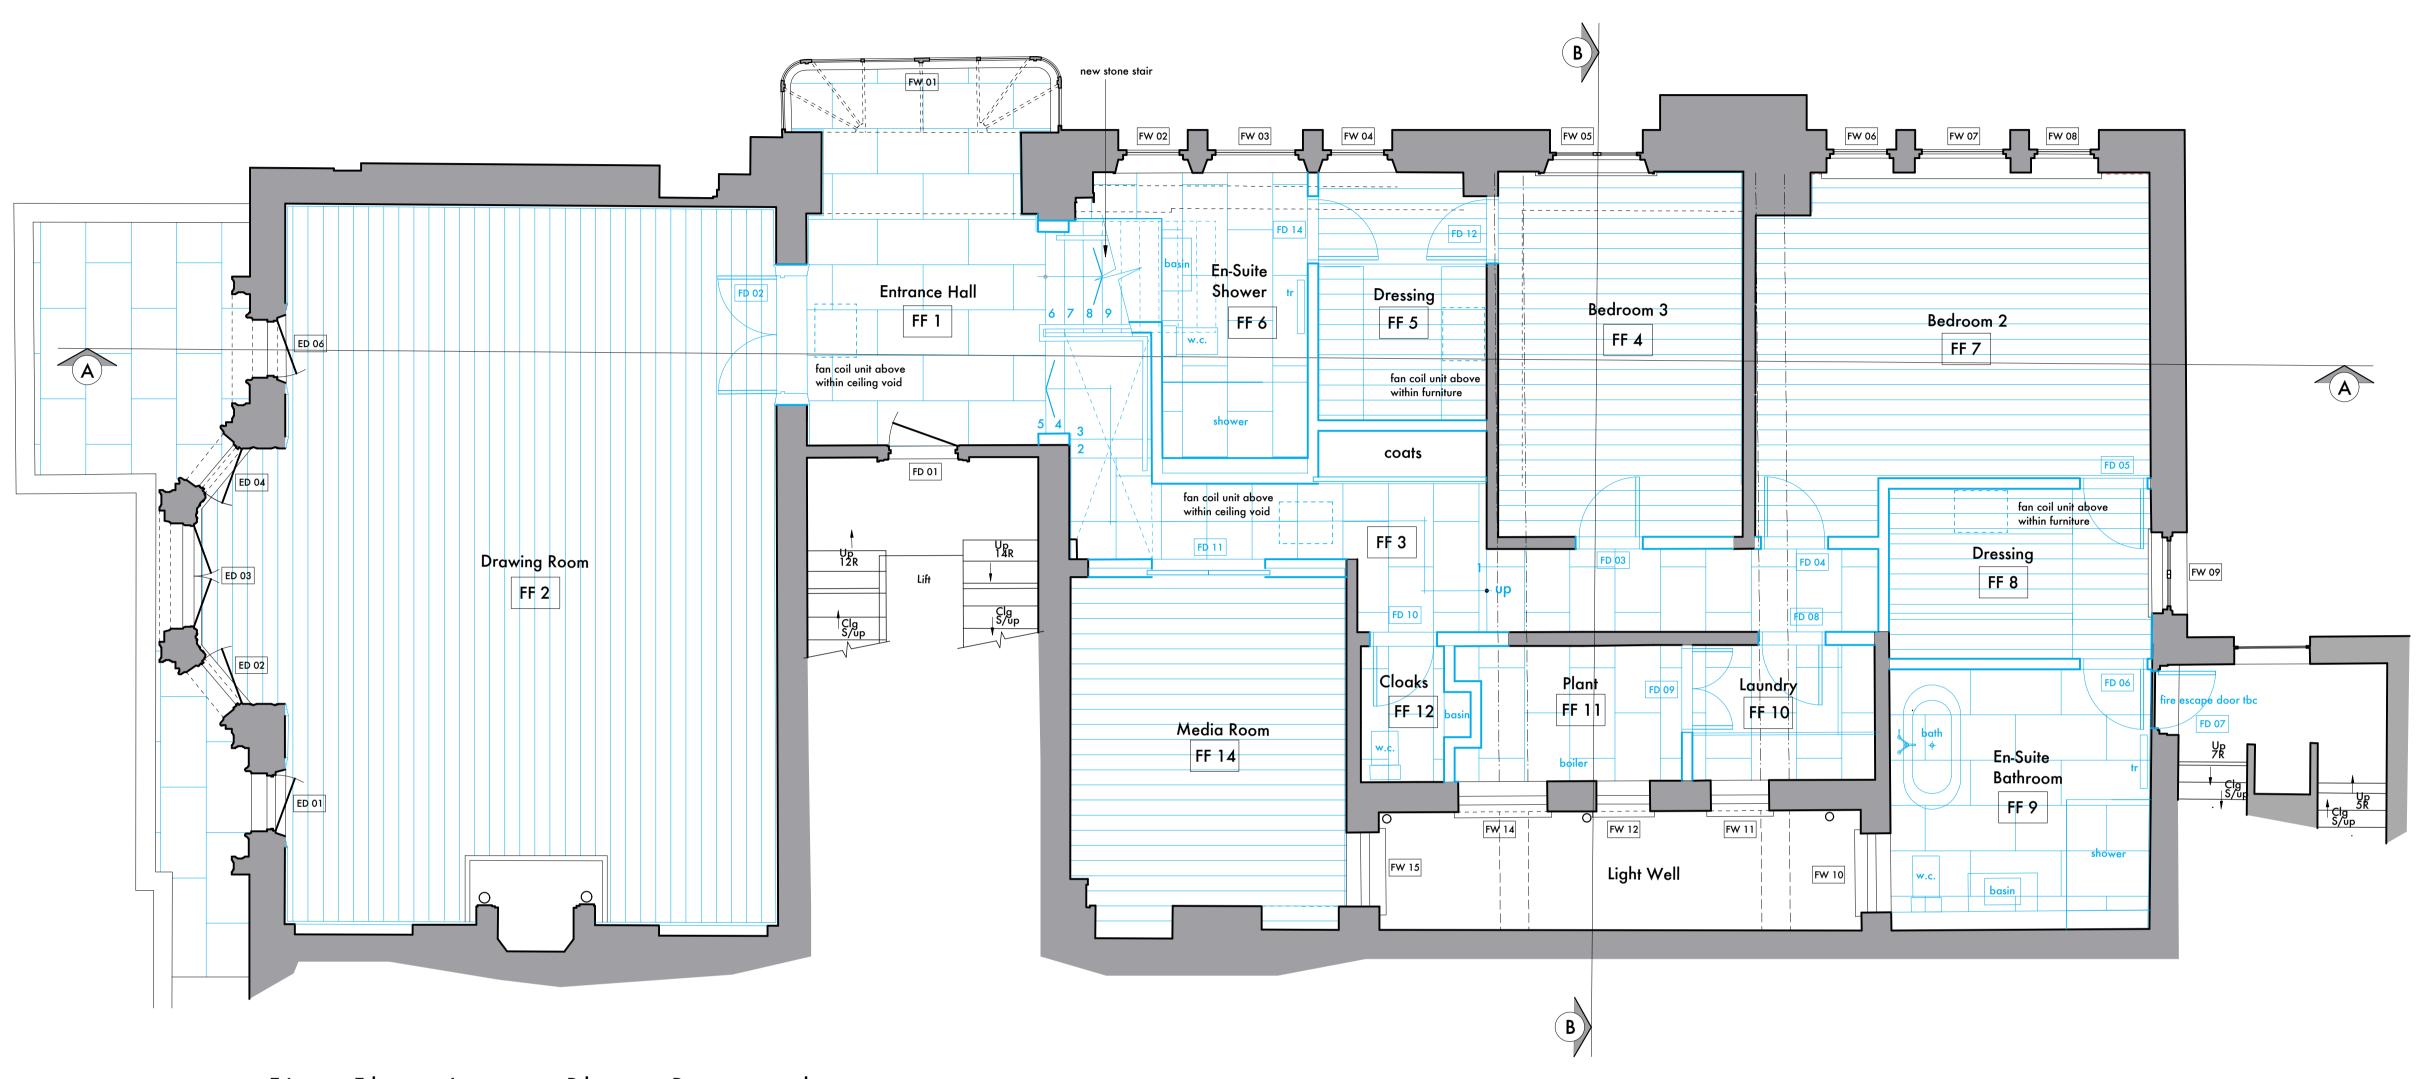

and fittings

new internal doors

existing building fabric

proposed new walls, doors, stairs, fixtures

First Floor Layout Plan - Proposed

Typical Detail Showing New Work to Existing Floor - Scale 1:5

Typical existing floor finishes to be replaced

DRAWING
PROPOSED LOWER FLOOR PLAN

SCALE

1:50

DATE
June 2018

DRAWN

SB

CHECKED
RP

DRAWING NO. **K-1712 . 11** 