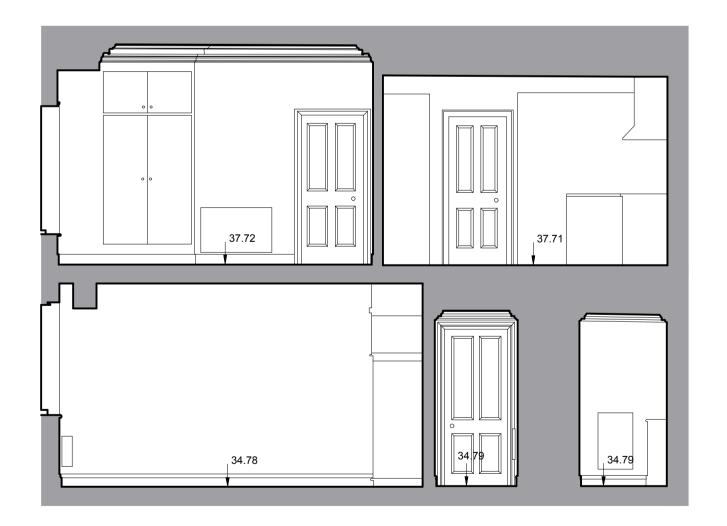

Existing Apartment Section A-A

Datum 30.00m A.O.D

Existing Apartment Section B-B

Datum 30.00m A.O.D

ALL DIMENSIONS AND LEVELS TO BE CHECKED ON SITE BY MAIN CONTRACTOR PRIOR TO COMMENCING EXCAVATION WORKS. ANY DISCREPENCY IS TO BE REPORTED BACK TO THE ARCHITECT FOR

## KERR PARKER ASSOCIATES

LTI

THE GRANARY, COPPID HALL, NORTH STIFFORD, ESSEX RM16 5UE TEL: 01375-377731

APARTMENT 2-3 - 10 CAMBRIDGE GATE, LONDON. NW1 4JX

DRAWING EXISTING BUILDING SECTIONS

A-A & B-B

SCALE