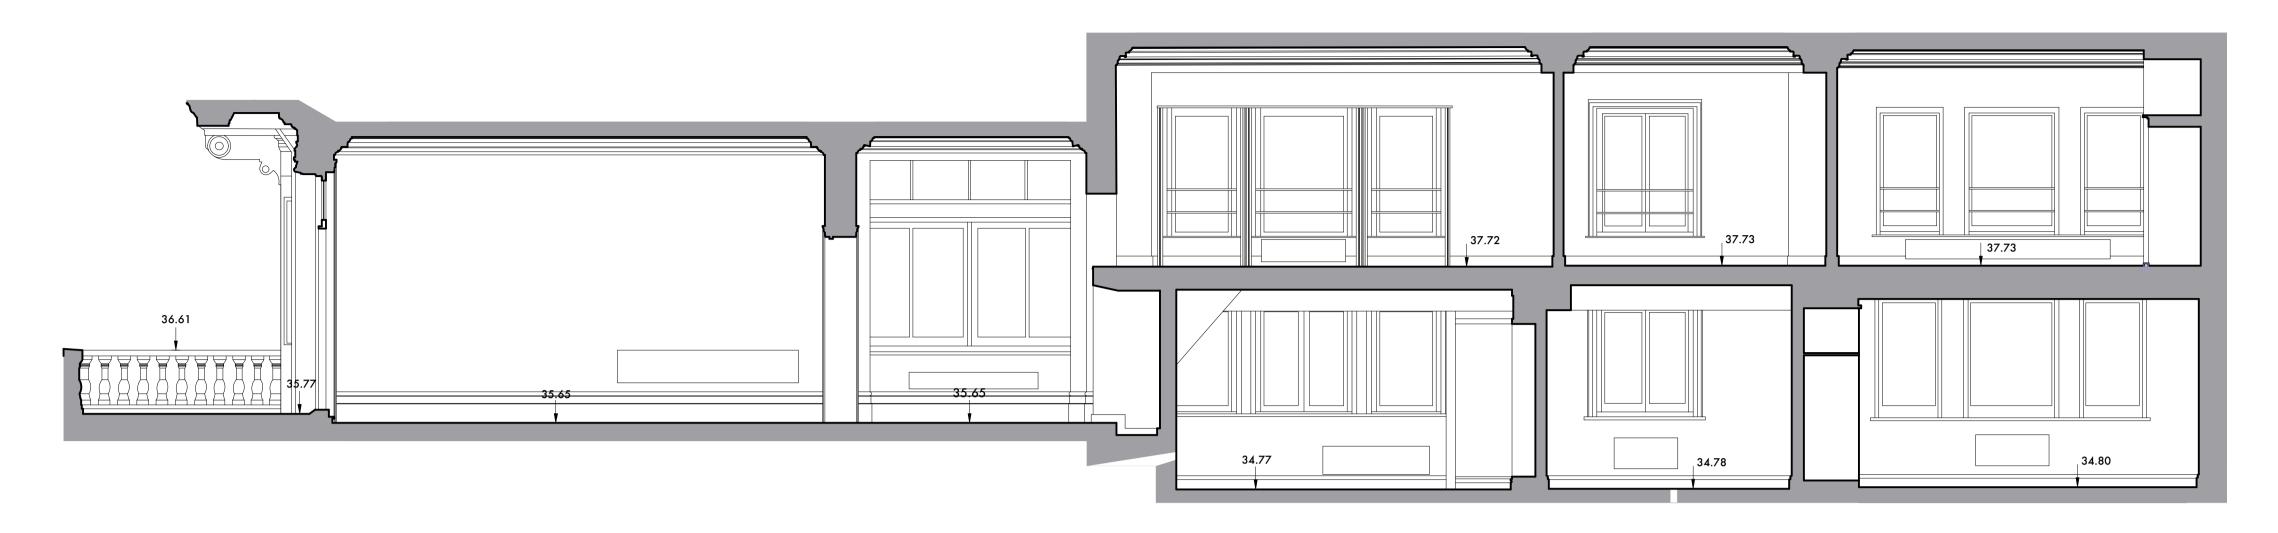

Existing Apartment Section A-A

Datum 30.00m A.O.D

Existing Apartment Section B-B

Datum 30.00m A.O.D

ALL DIMENSIONS AND LEVELS TO BE CHECKED ON SITE BY MAIN CONTRACTOR PRIOR TO COMMENCING EXCAVATION WORKS. ANY DISCREPENCY IS TO BE REPORTED BACK TO THE ARCHITECT FOR

## KERR PARKER ASSOCIATES

LTI

THE GRANARY, COPPID HALL, NORTH STIFFORD, ESSEX RM16 5UE TEL: 01375-377731

APARTMENT 2-3 - 10 CAMBRIDGE GATE, LONDON. NW1 4JX

DRAWING EXISTING BUILDING SECTIONS

A-A & B-B

SCALE