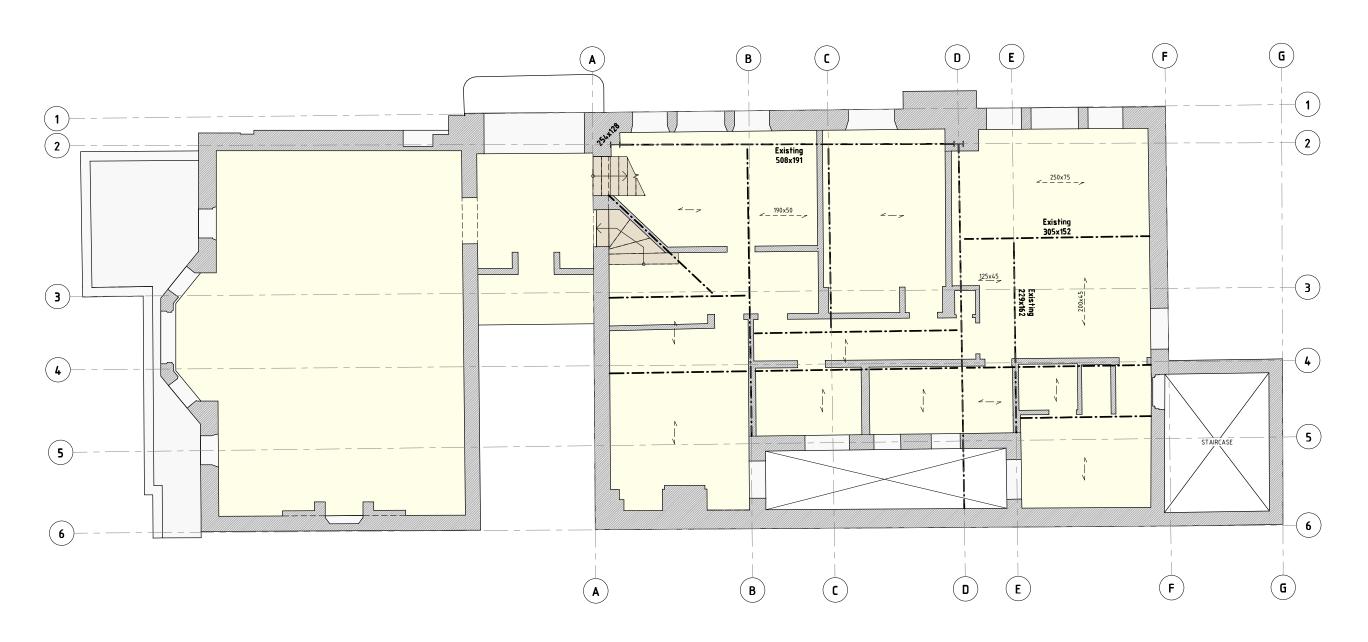

- Existing structure. Structure under.

- Reinforced concrete section.

- Reinforced concrete surface.

- Mass concrete.

- Blockwork.

## INFORMATION ONLY

Rev Date Drawn Eng Amendment

10 CAMBRIDGE GATE

EXISTING LOWER FIRST FLOOR PLAN

| Drawing No. | 1863 / E01 | Rev        | 12      |
|-------------|------------|------------|---------|
| Scale @ A1  | 1:50       | Scale @ A3 | 1 : 100 |
| Drawn       | TFC        | Engineer   | TFC     |