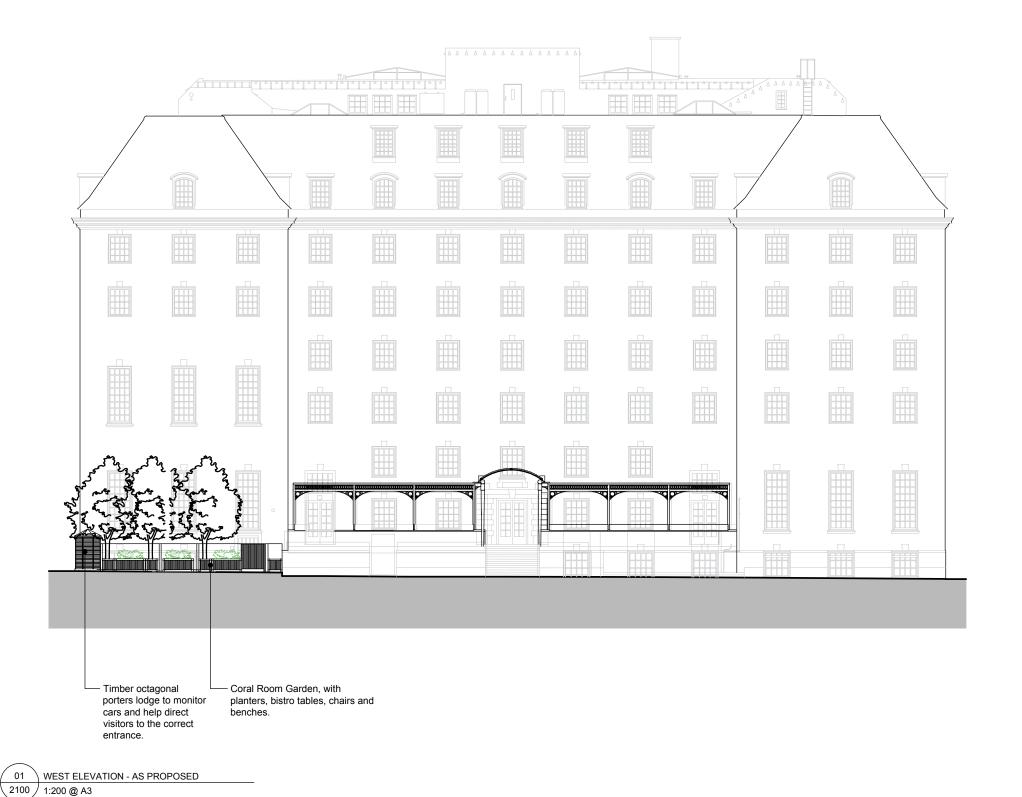

| BLOOMSBURY HOTEI |  |
|------------------|--|
| WC1B 3NN         |  |

| WEST ELEVATION |  |
|----------------|--|
| AS PROPOSED    |  |

| Donald Insall Associates Chartered Architects and Historic Building Consultants.      |         |     |  |  |  |  |  |  |
|---------------------------------------------------------------------------------------|---------|-----|--|--|--|--|--|--|
| 12 Devonshire Street, London W1G 7AB T: (+44)20 7245 9888 www.insall-architects.co.uk |         |     |  |  |  |  |  |  |
| Project BLOOM.02                                                                      | No 2100 |     |  |  |  |  |  |  |
| Scale                                                                                 | Status  | Rev |  |  |  |  |  |  |
| (A3) 1: 200                                                                           | Р       | 0   |  |  |  |  |  |  |