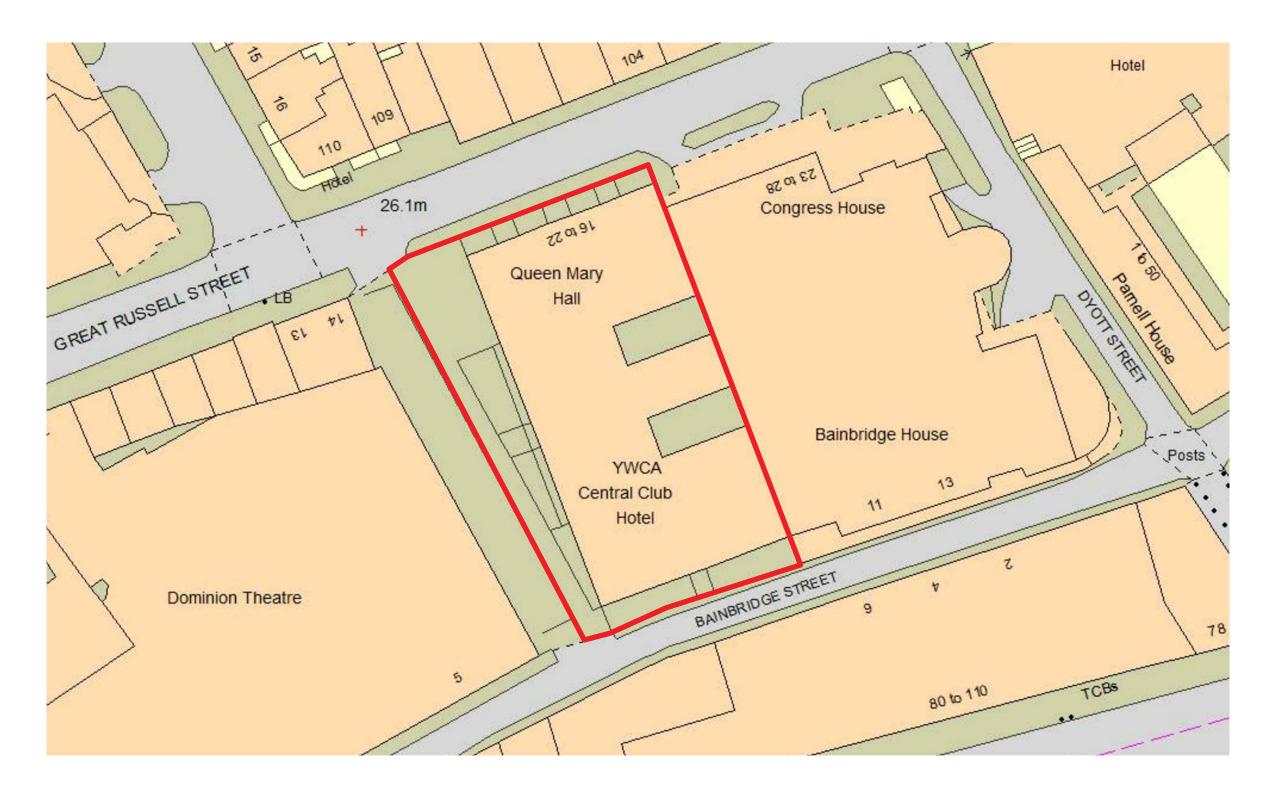

0 5 25 10 Scale 1:500

Purpose of Issue: FOR\_PLANNING

01 SITE PLAN 4000 / 1:500 @ A3

| lotes:                                                                 |     |      |     |               |   |               |          |     |      |               |  |
|------------------------------------------------------------------------|-----|------|-----|---------------|---|---------------|----------|-----|------|---------------|--|
| Any dwg format drawing is to be read only in conjunction with and at   |     |      |     |               |   |               |          |     |      |               |  |
| the scale of the accompanying pdf.                                     | -   |      | -   |               |   | $\rightarrow$ |          | -   | -    |               |  |
| Status 'C' drawing (Construction):                                     |     |      |     |               |   |               |          |     | 1    |               |  |
| All dimensions are to be checked on site by the contractor, scaling is |     |      |     |               |   |               |          |     |      |               |  |
| for Planning purposes only.                                            |     |      | -   |               |   | -             |          |     | -    |               |  |
| Unless otherwise indicated, all dimensions are in millimeters.         |     |      |     |               |   |               |          |     |      |               |  |
| All information on this drawing is to be read in conjunction with the  |     |      |     |               |   |               |          |     |      |               |  |
| elevant Donald Insall Associates specification and trade contractors'  | _   |      | -   |               |   | $\rightarrow$ |          | _   | -    |               |  |
| drawings and information by specialists.                               |     |      |     |               |   |               |          |     | 1    |               |  |
| In the event of any query, please contact us immediately.              |     |      |     |               |   |               |          |     |      |               |  |
| This drawing contains survey information by others and is to be used   | -   |      | -   |               |   | -             |          | -   | -    |               |  |
| solely for the purposes for which it was issued.                       |     |      |     |               | - | -             | 03.08.18 | AEF | AEF  | INITIAL ISSUE |  |
| 2018 DONALD INSALL ASSOCIATES LTD                                      | Rev | Date | Dwn | Auth Revision | R | Rev           | Date     | Dwn | Auth | Revision      |  |

## BLOOMSBURY HOTEL WC1B 3NN

- rawing Status Feasibility Sketch Design
- Design Planning Building Control
- Working Drawing
- Measurement Tender Construction
- SITE PLAN

## Donald Insall Associates Chartered Architects and Historic Participus Chartered

12 Devonshire Street, London W1G 7AB T: (+44)20 7245 9888 www.insall-architects.co.uk

| Project         | BLOOM.02 | No 4000 |     |  |  |  |  |
|-----------------|----------|---------|-----|--|--|--|--|
| Scale           |          | Status  | Rev |  |  |  |  |
| (A3) <b>1</b> : | 500      | Р       | -   |  |  |  |  |