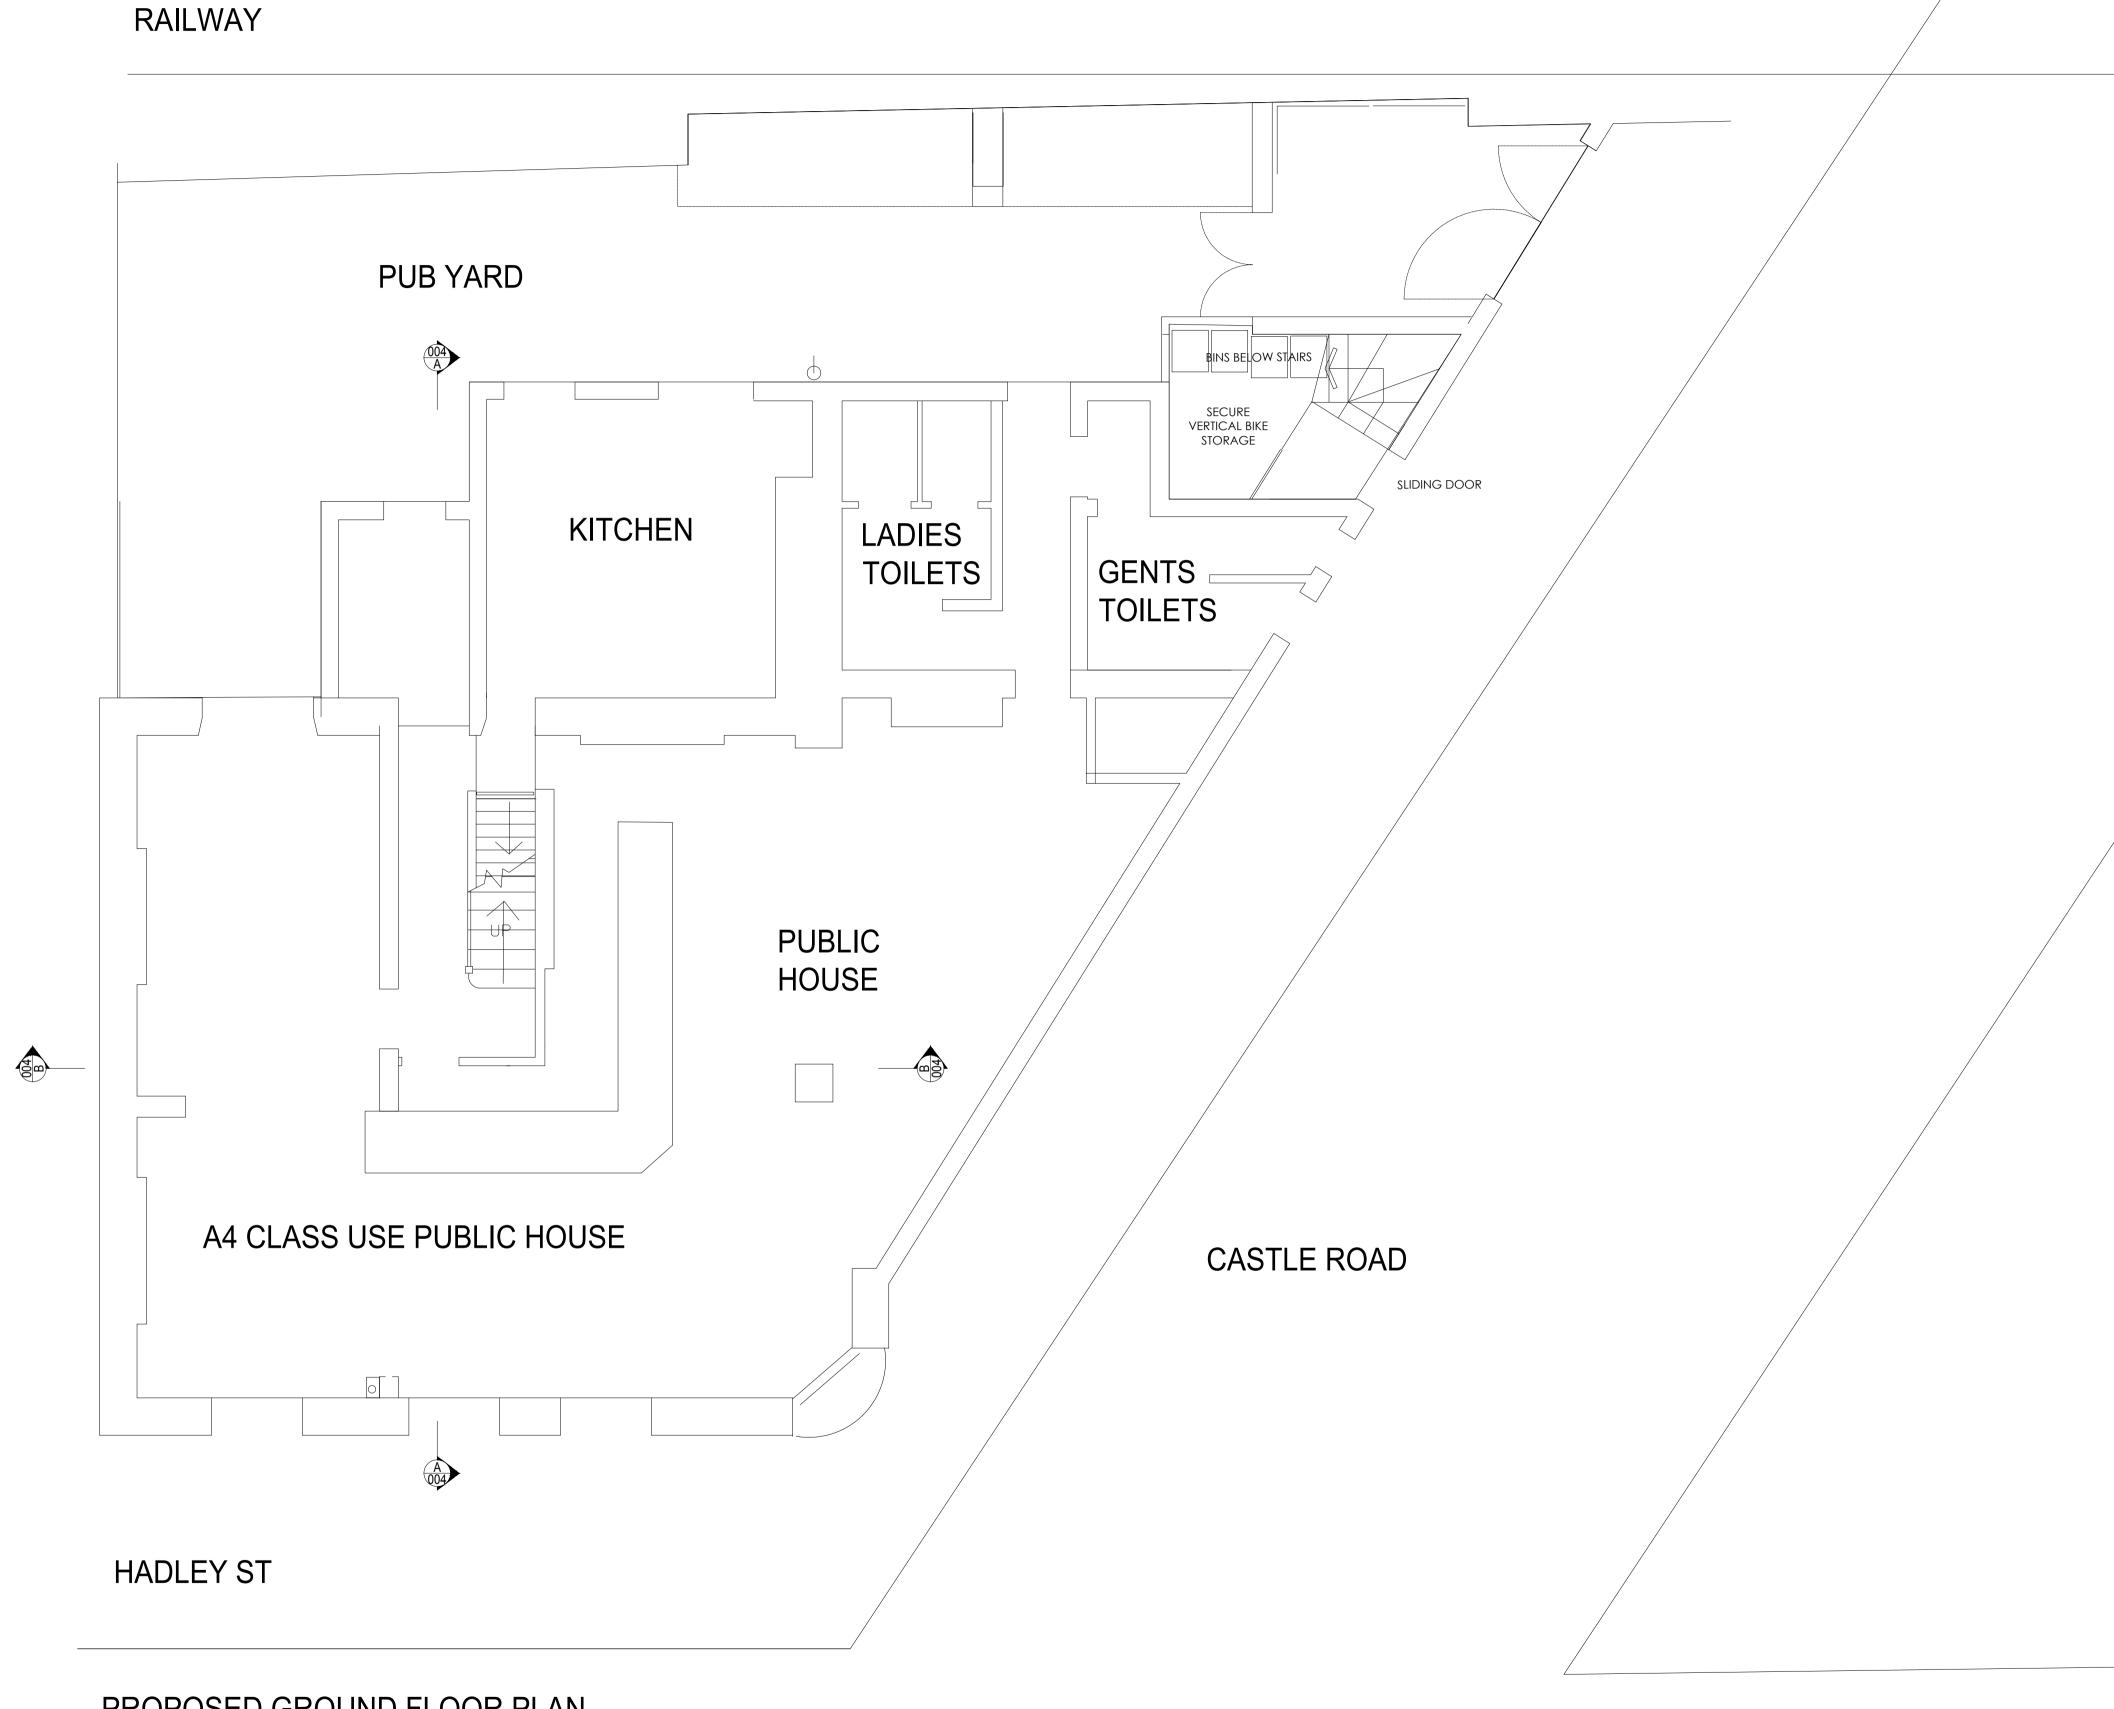

## PROPOSED GROUND FLOOR PLAN

| Issue status:         Outline proposals       Production information       Scheme design         Tender drawing       Detail design       Contract drawing |        |             |           |           |
|------------------------------------------------------------------------------------------------------------------------------------------------------------|--------|-------------|-----------|-----------|
| Scale:                                                                                                                                                     | Drawn: | Checked:    | Approved: | Date:     |
| 1:50                                                                                                                                                       | GA     | ST          | RO        | 01/16     |
| Job No:                                                                                                                                                    |        | Drawing No: |           | Revision: |
| 2305                                                                                                                                                       |        | P001        |           | С         |

## PROPOSED GROUND FLOOR PLAN

Drawing Title:

77 CASTLE ROAD LONDON NW1 8SU

Project:

Client: McGRATH DAVIES PROPERTY SERVICES TAPPING THE ADMIRAL

15 MAIDEN LANE LONDON WCE7NG **TELEPHONE : 020 7836 6369** e:admin@sjtassociates.co.uk