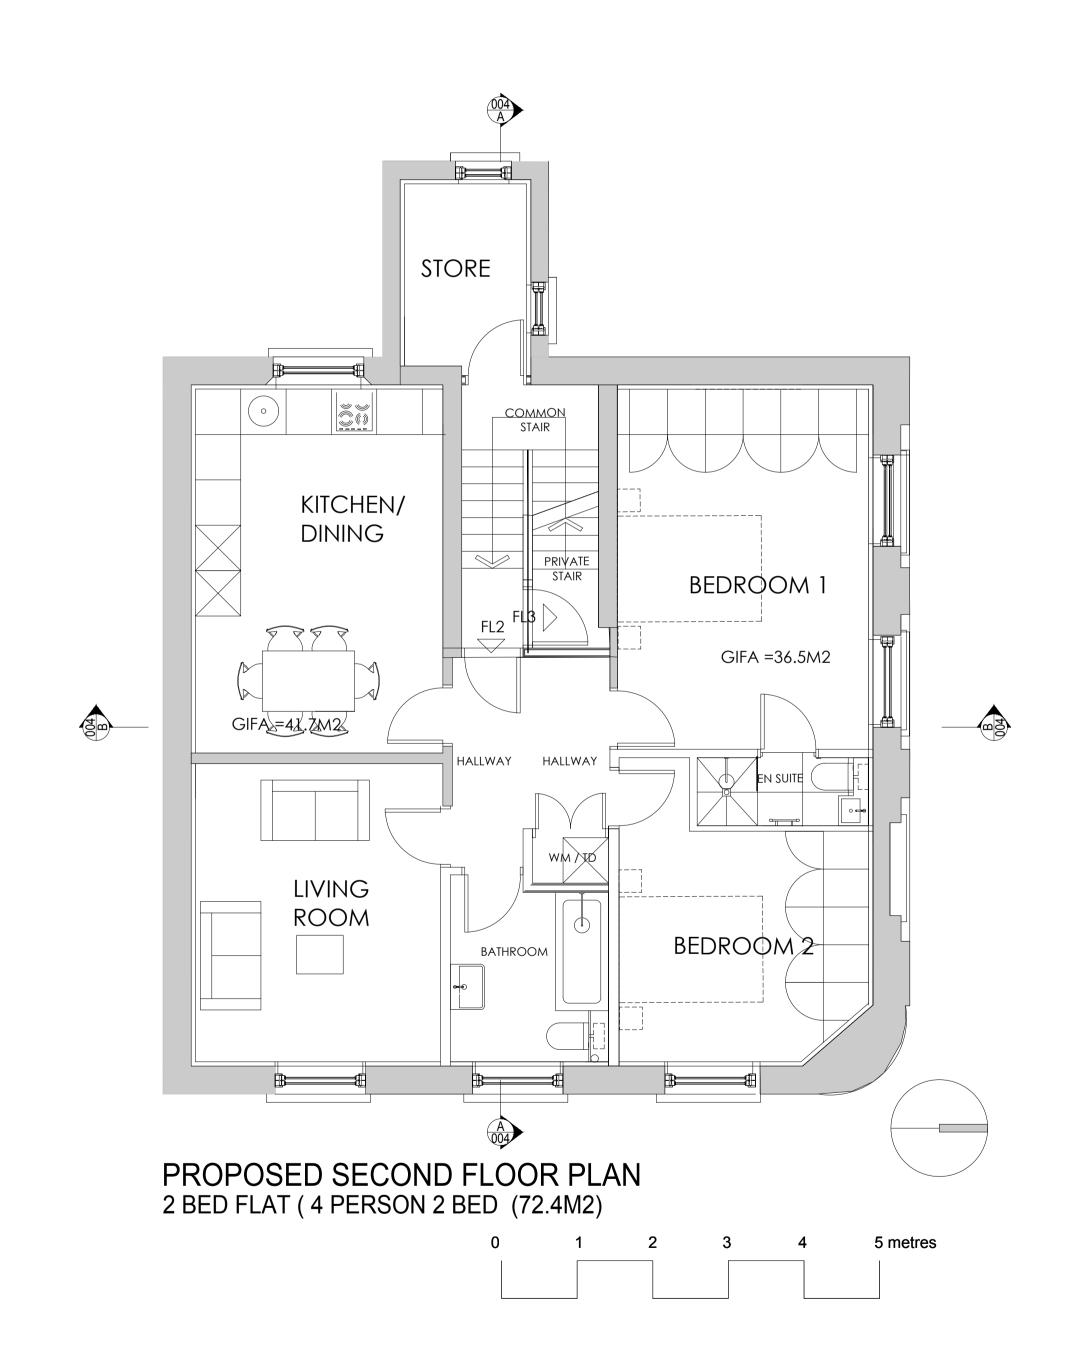

Figured dimensions only are to be used. All dimensions to be checked on site.

Differences between drawings and between drawings and specification or bills of quantities to be reported to SJT Associates.

© This drawing is prepared for the application for:

1. Planning permission

2. Building Regulation Permission
on behalf of the applicant named below and for no other purpose.
The copyright of the drawing and designs remains SJT Associates.

All copies are only for information about the application, they may not be used for any other purpose without the express written permission of SJT Associates.

Outline proposals 
Production information Scheme design

P002

☐ Contract drawing ☐

01/16

Revision:

Ε

Tender drawing Detail design

GA

1:50

2305

Drawn: Checked:

Revisions: