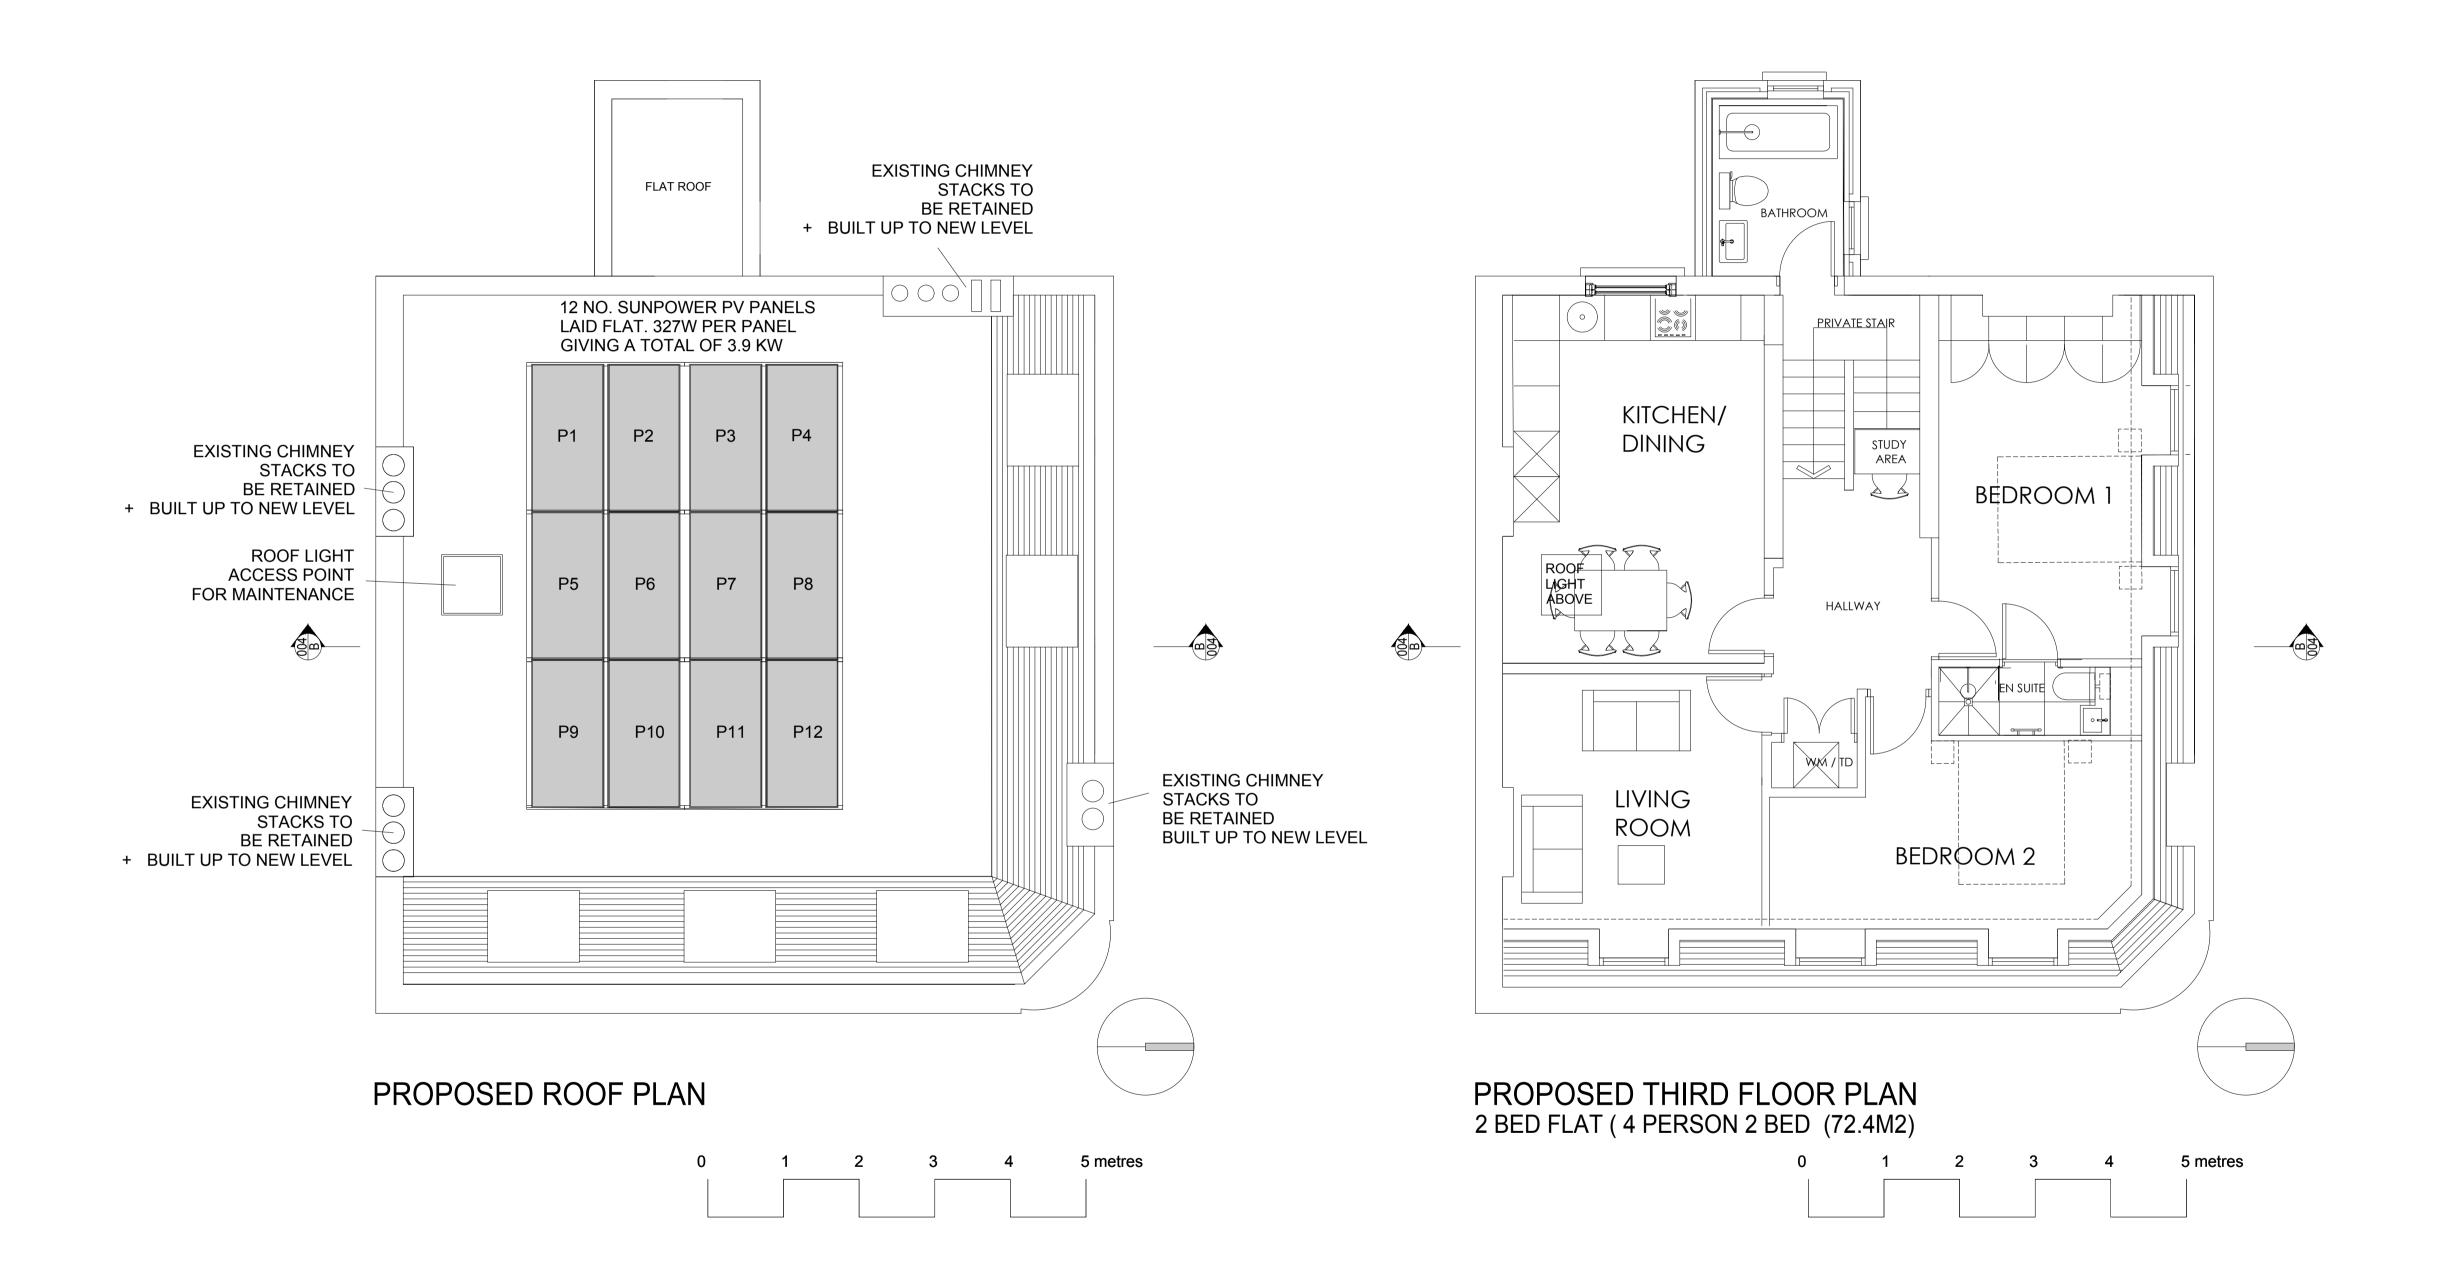

## Project:

77 CASTLE ROAD LONDON NW1 8SU

Drawing Title:

PROPOSED THIRD FLOOR + ROOF PLAN