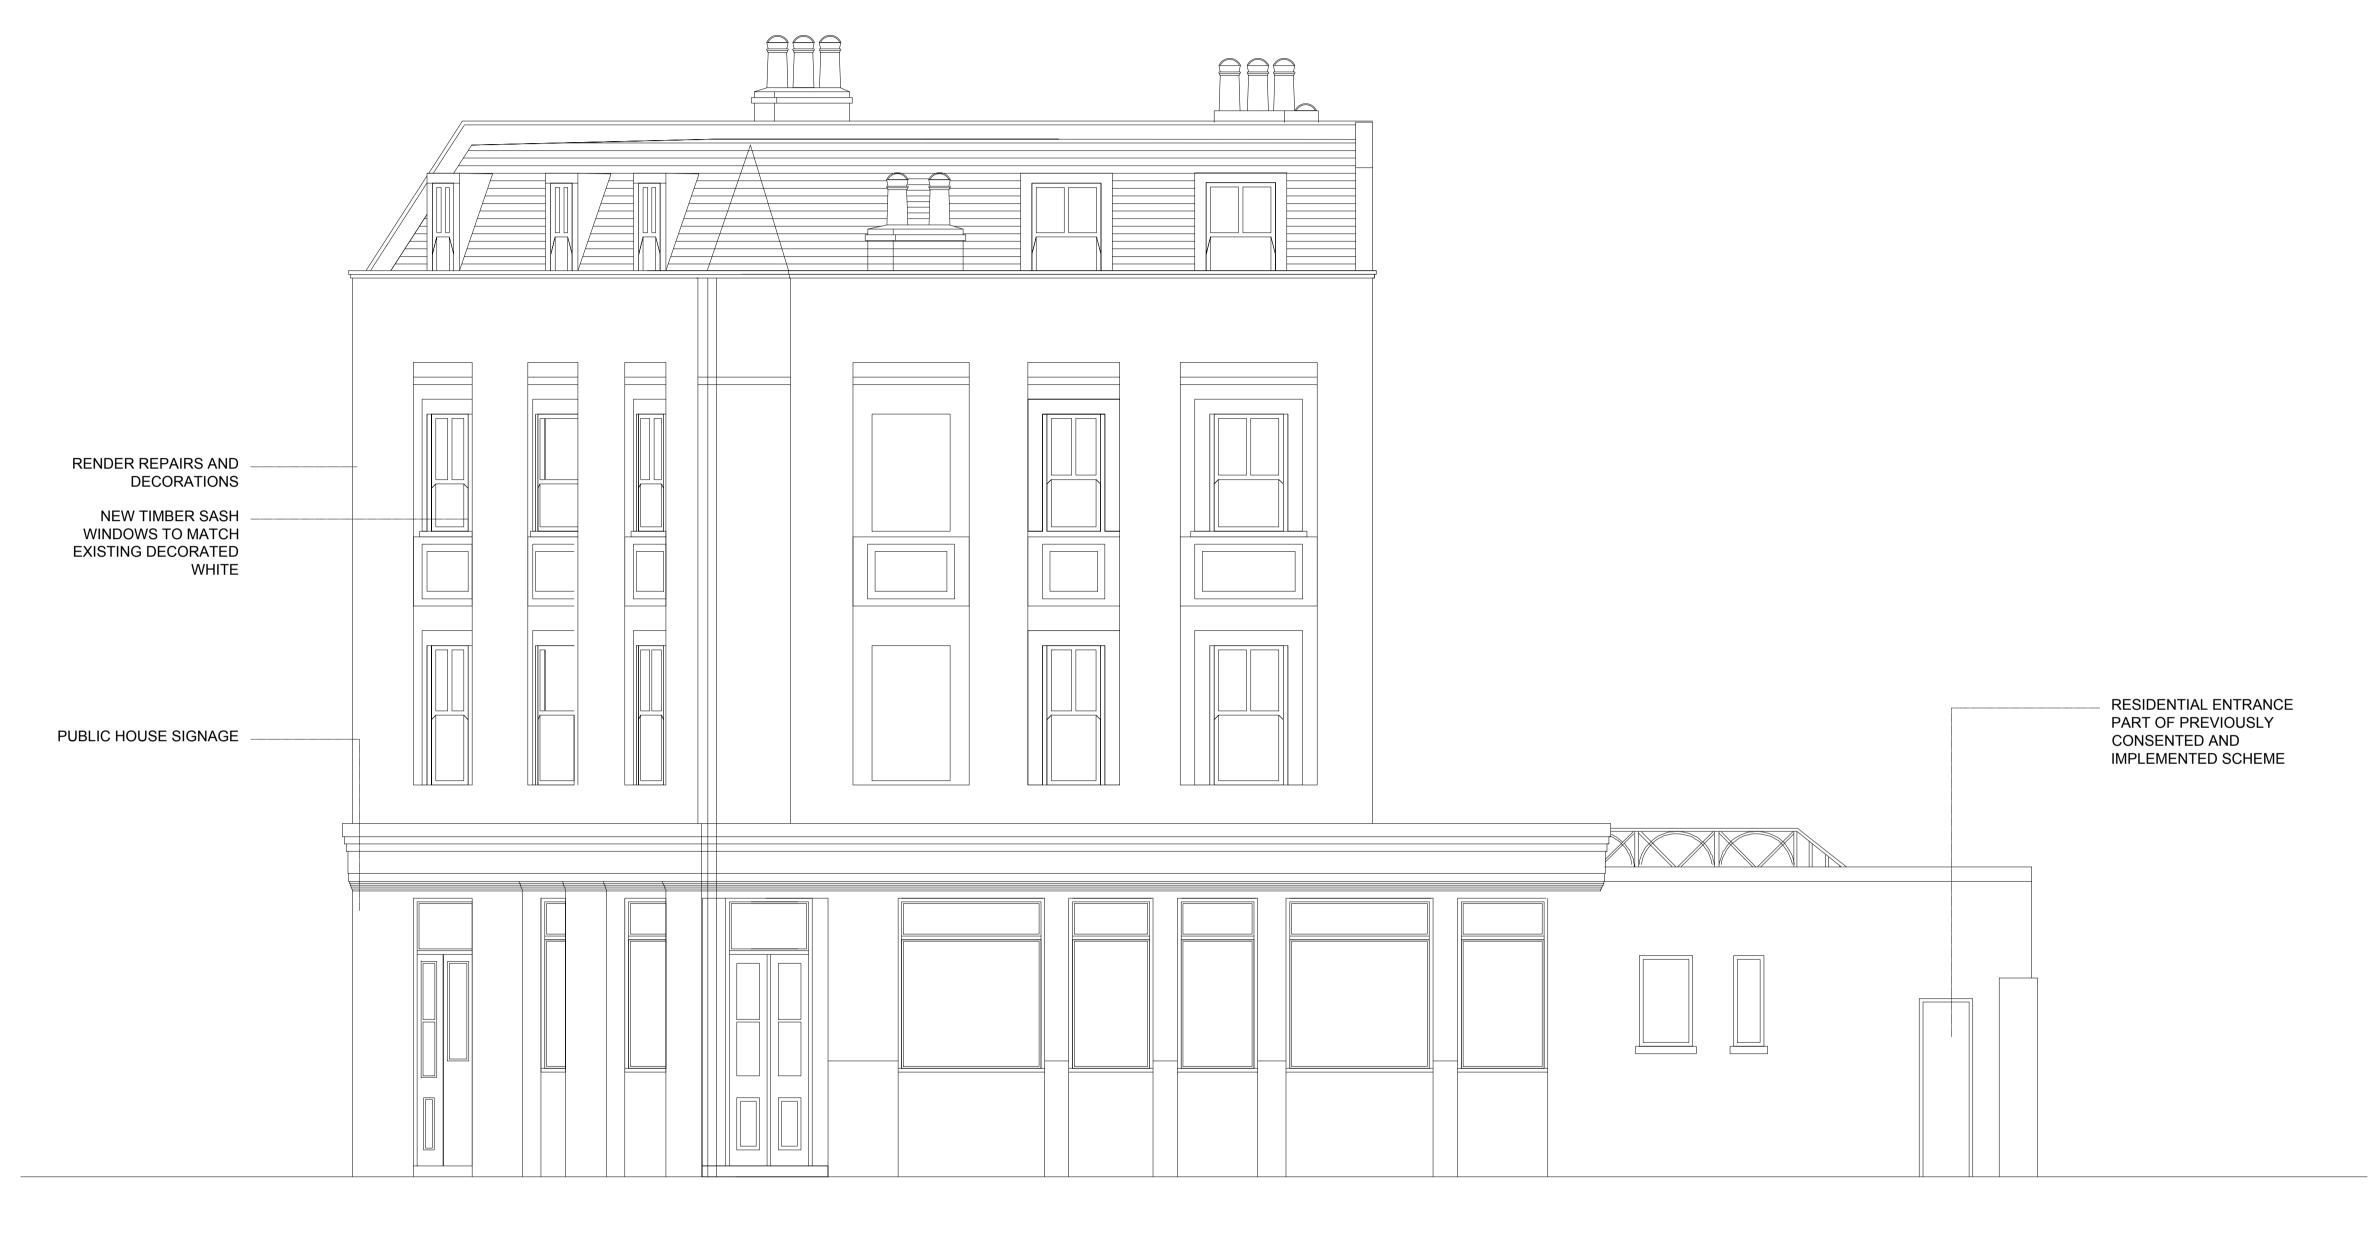

PROPOSED CASTLE ROAD ELEVATION

5 metres 4 3 2 1 0

Figured dimensions only are to be used. All dimensions to be checked on site.

Differences between drawings and between drawings and specification or bills of quantities to be reported to SJT Associates.

## Client: McGRATH DAVIES PROPERTY SERVICES TAPPING THE ADMIRAL

Project:

77 CASTLE ROAD LONDON NW1 8SU

Drawing Title:

PROPOSED CASTLE ROAD ELEVATION

Issue status:

| issue status.                               |        |             |           |                   |
|---------------------------------------------|--------|-------------|-----------|-------------------|
| Outline proposals Production information So |        |             |           | cheme design      |
| Tender drawing Detail design C              |        |             |           | ontract drawing [ |
| Scale:                                      | Drawn: | Checked:    | Approved: | Date:             |
| 1:50                                        | GA     | ST          | RO        | 01/16             |
| Job No:                                     |        | Drawing No: |           | Revision:         |
| 2305                                        |        | P007        |           |                   |