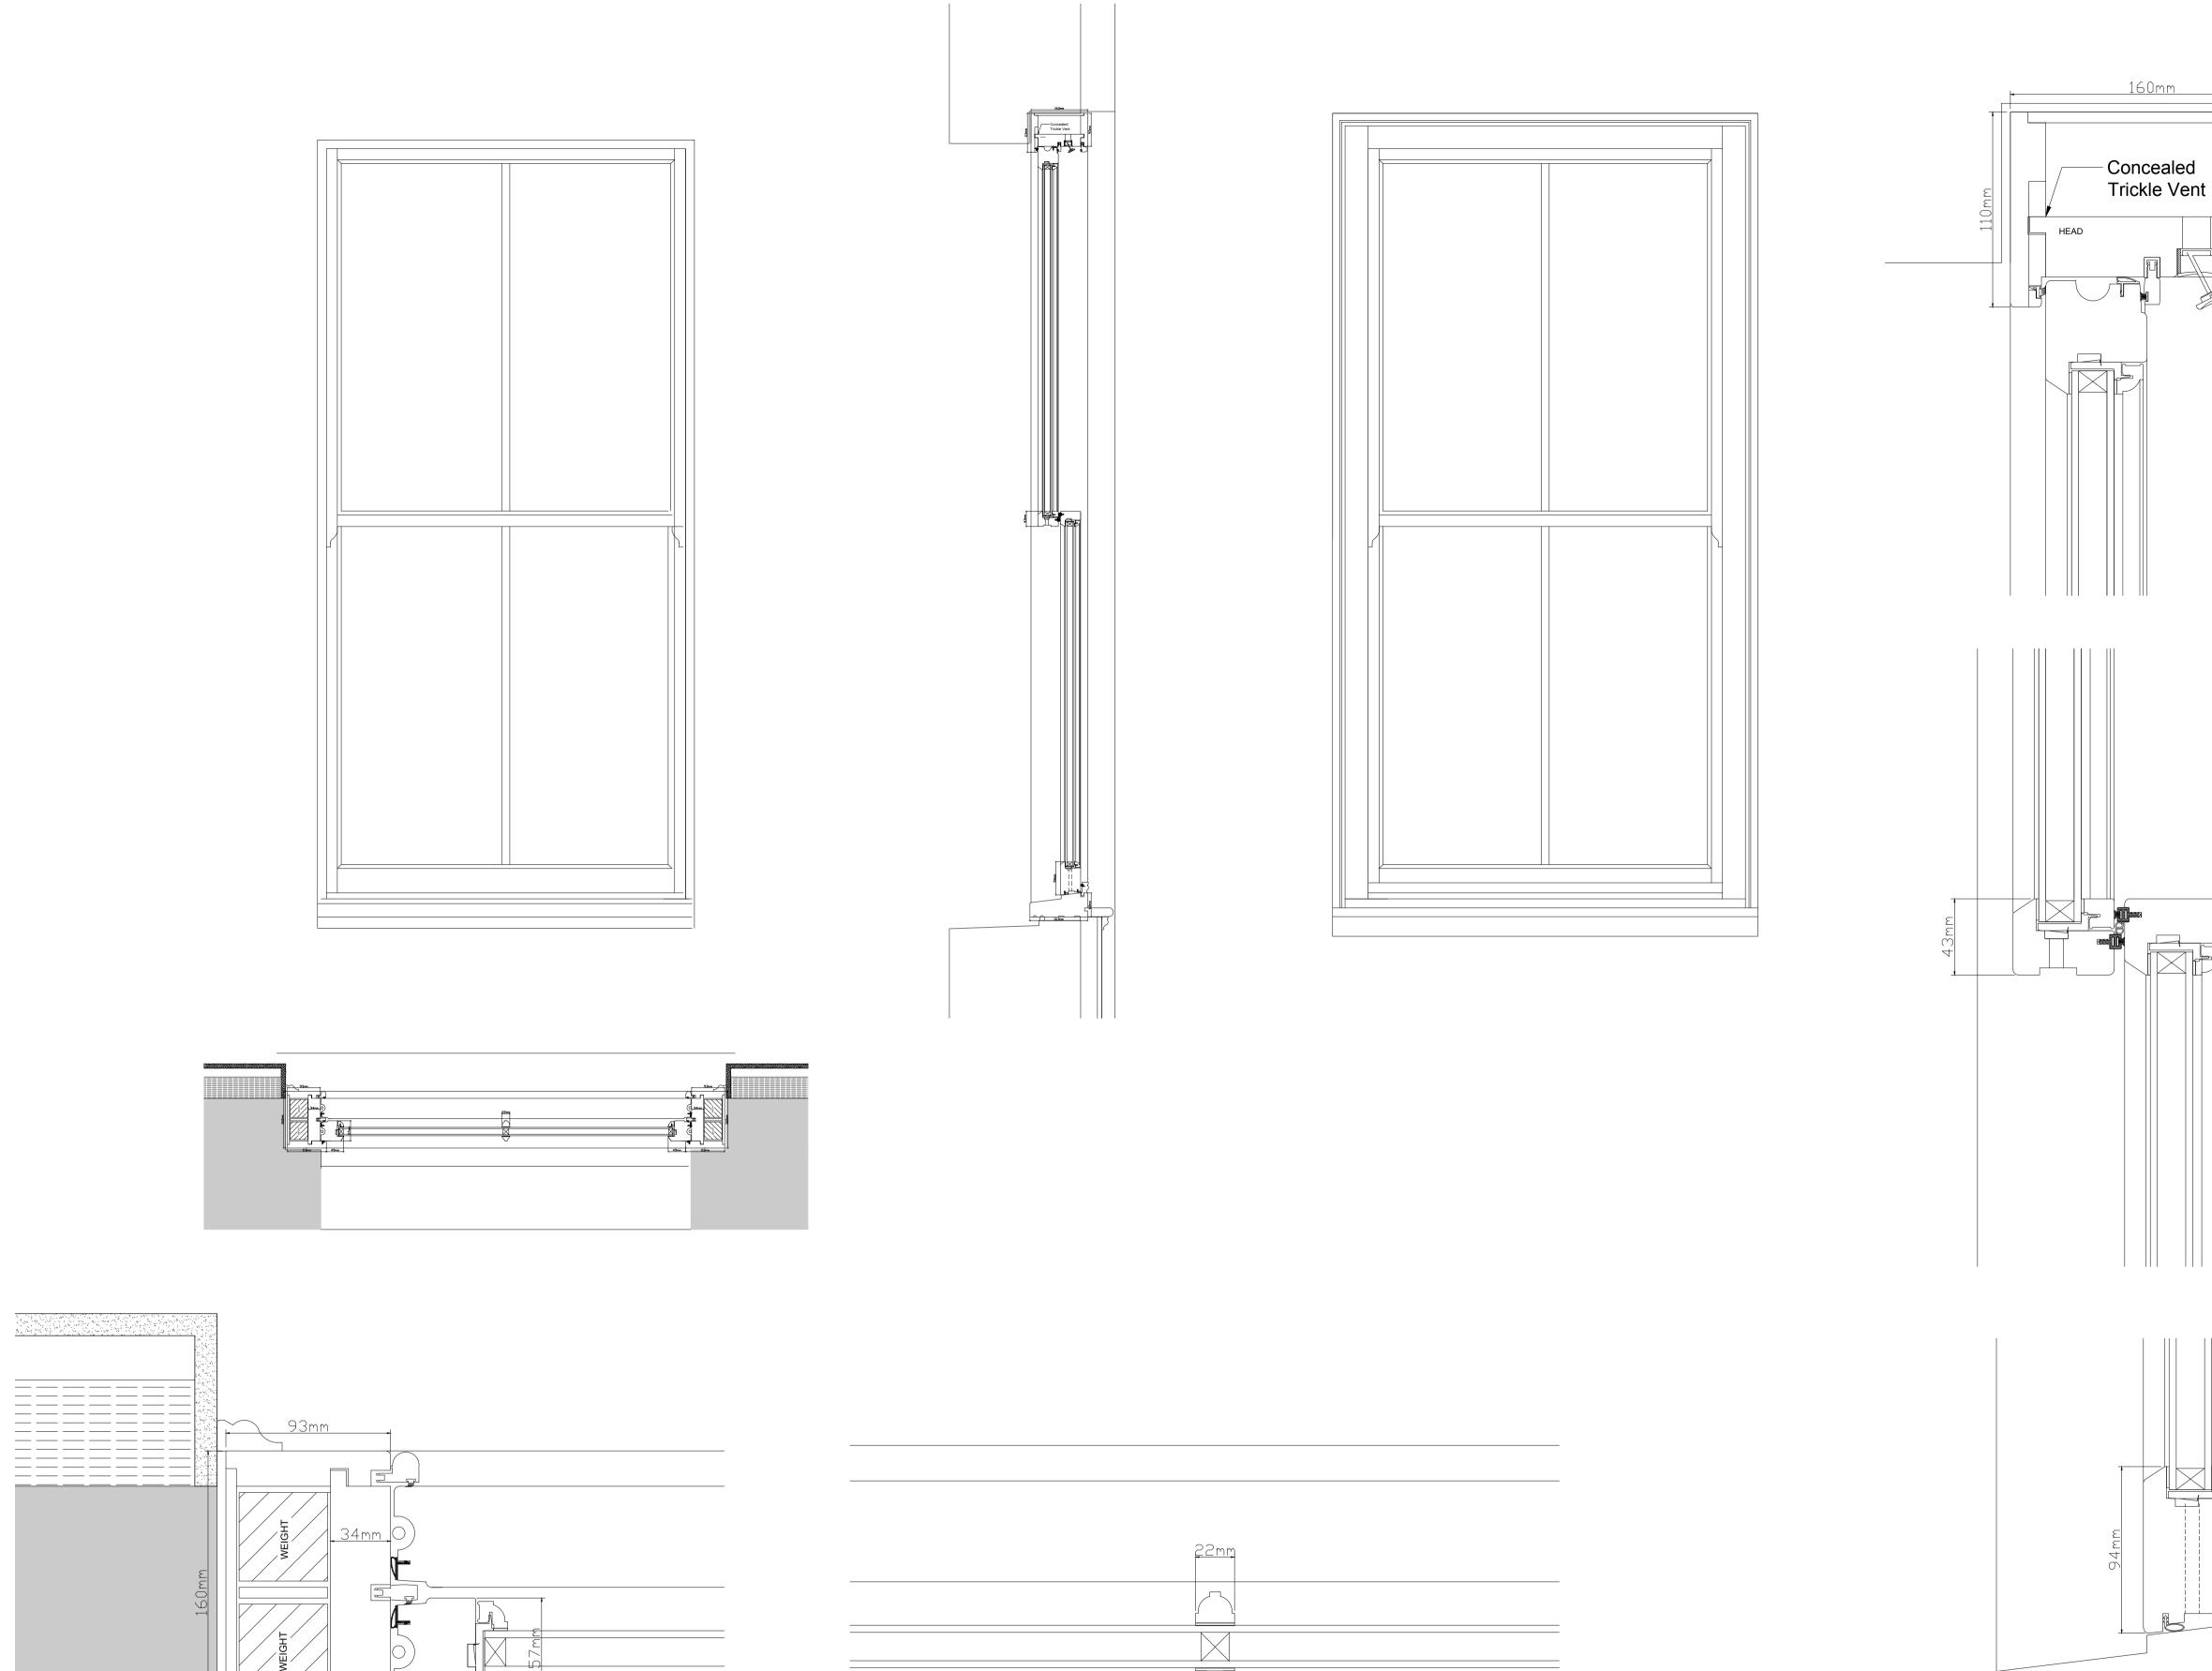

Project:

77 CASTLE ROAD LONDON NW1 8SU

Drawing Title:

2305

PROPOSED WINDOW DETAILS

| sue status:                                 |        |                                        |           |           |
|---------------------------------------------|--------|----------------------------------------|-----------|-----------|
| ıtline proposals                            |        | Production information   Scheme design |           |           |
| nder drawing Detail design Contract drawing |        |                                        |           |           |
| cale:                                       | Drawn: | Checked:                               | Approved: | Date:     |
| :20                                         | GA     | ST                                     | RO        | 01/16     |
| bb No:                                      |        | Drawing No:                            |           | Revision: |
|                                             |        |                                        |           |           |