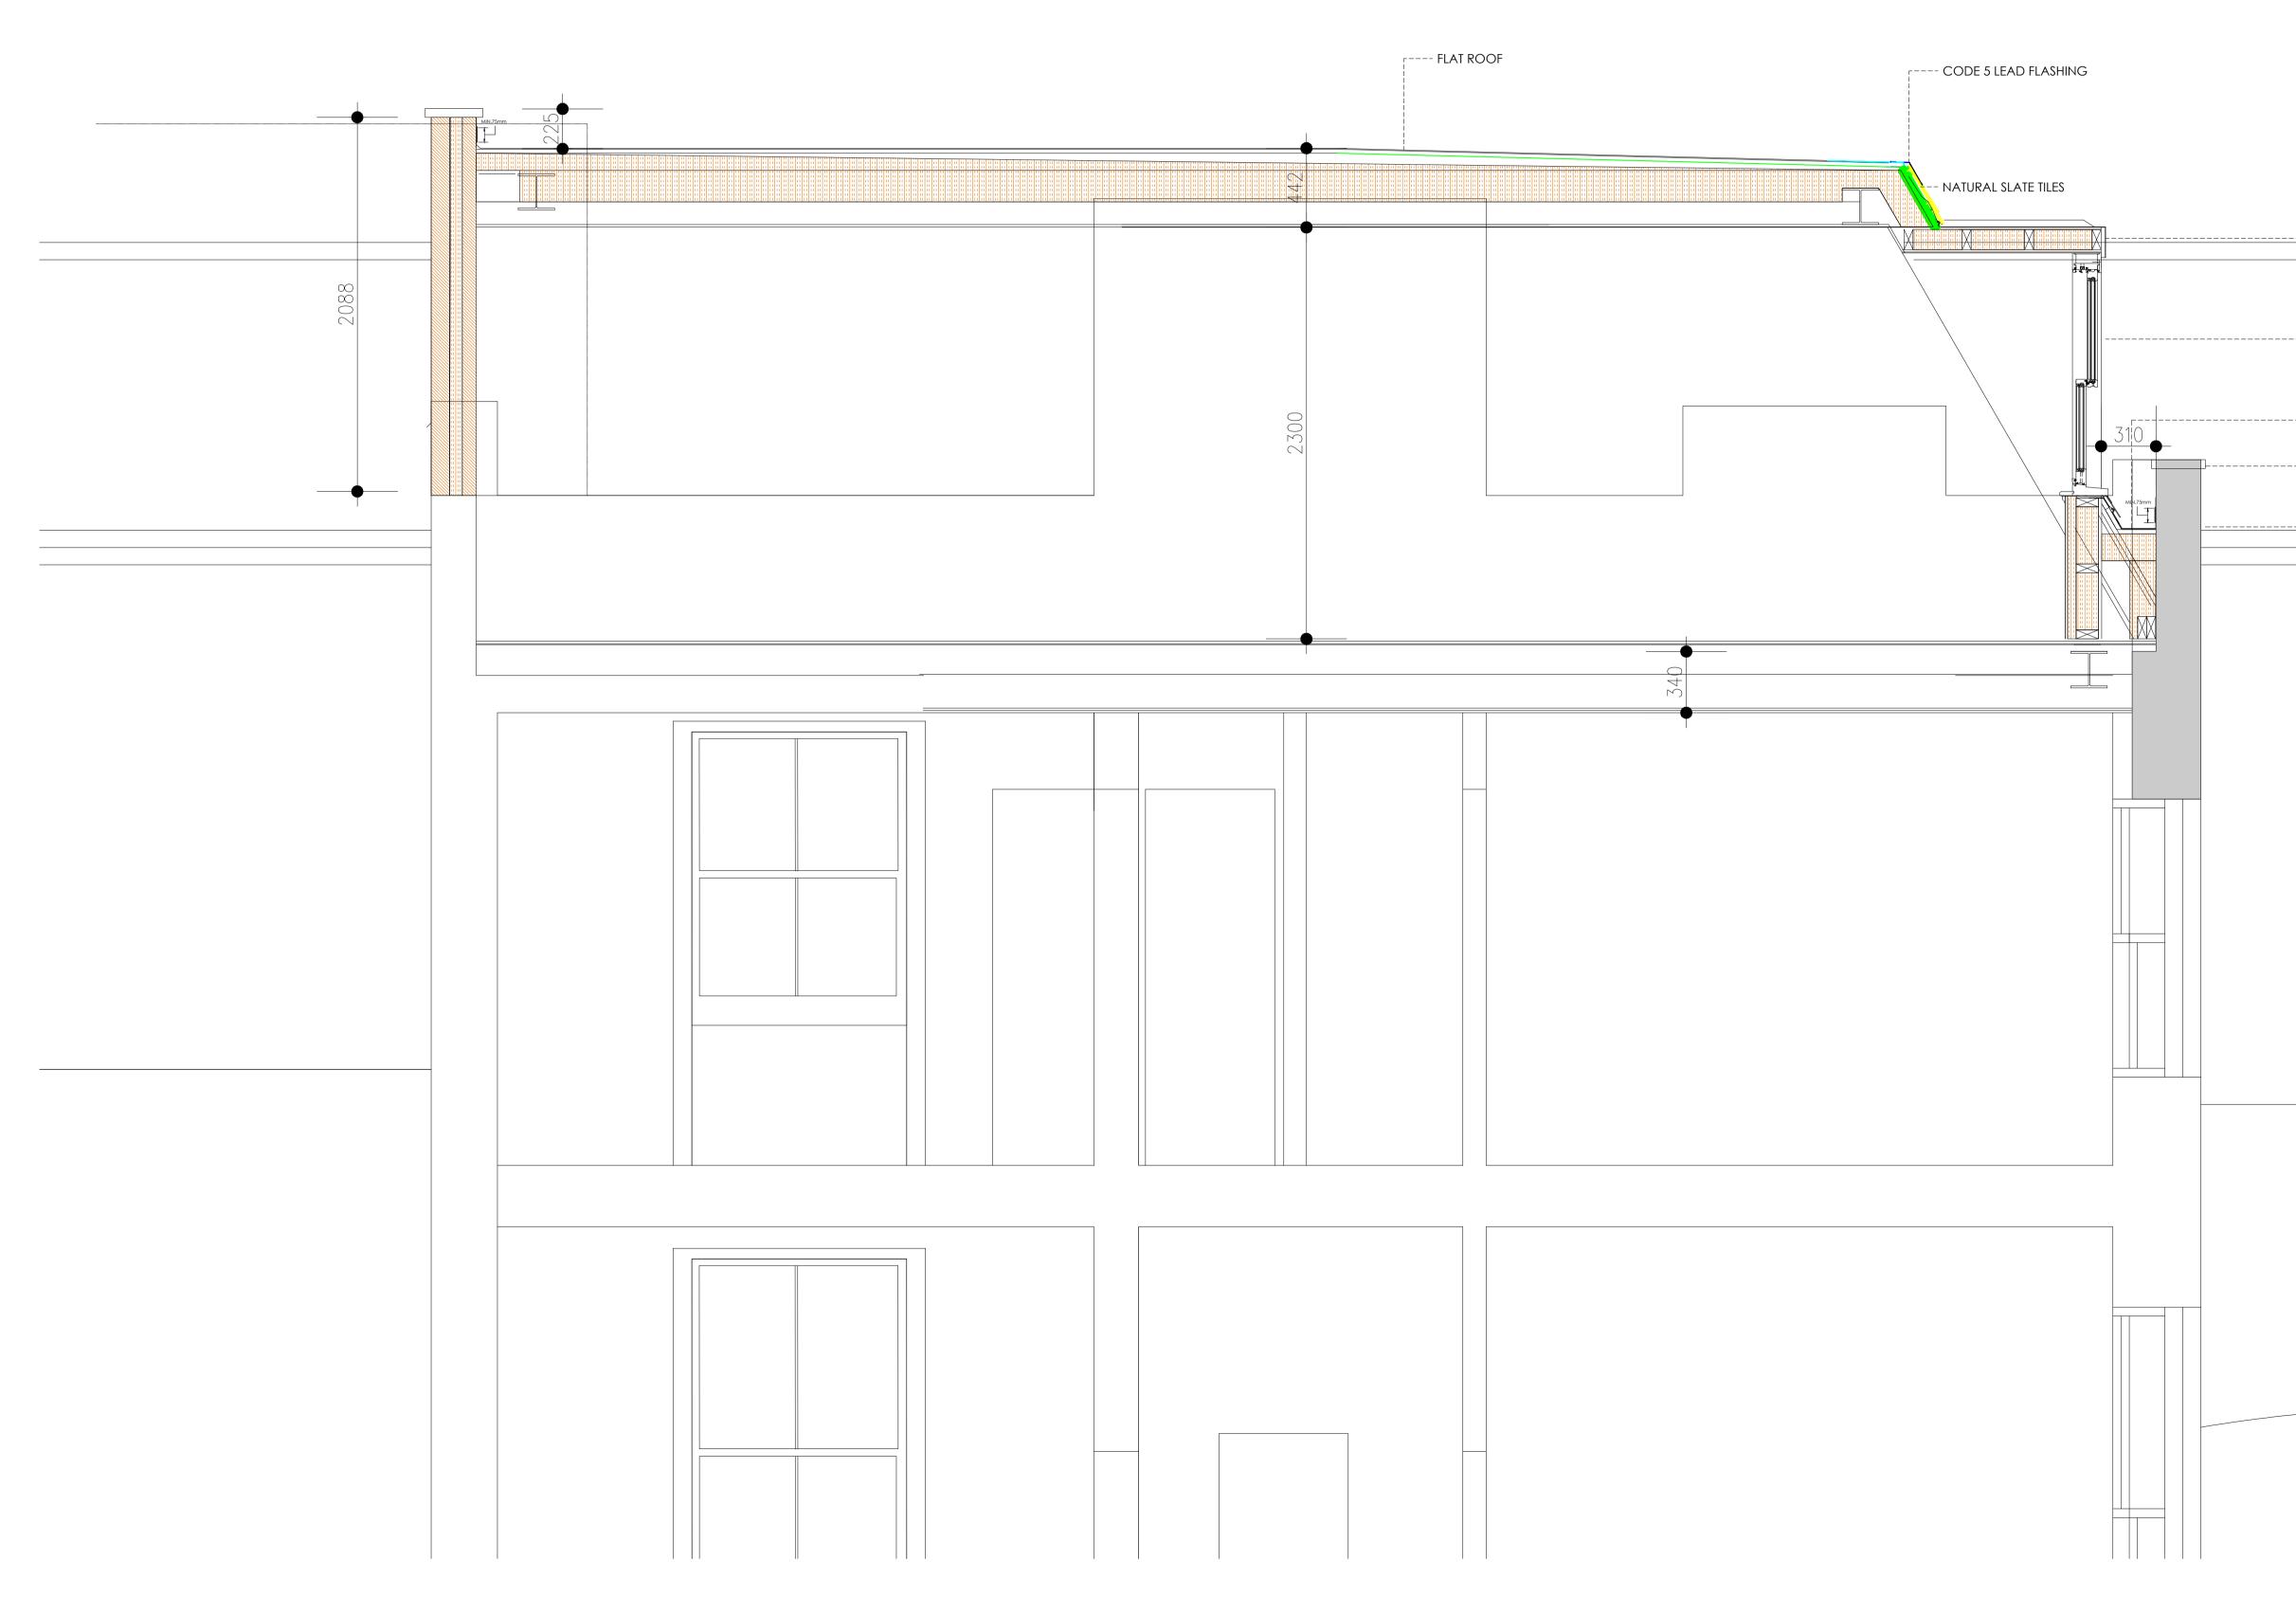

Revisions:

\_\_\_\_\_

DORMER IN CODE 5 LEAD WITH TIMBER FASCIA

DOUBLE GLAZED TIMBER CONCEALED TRICKLE VENT AND HORNS.

-- CODE 5 LEAD GUTTER

-- NATUAL STONE CAPPING PIECE

- EXISTING RENDER REPAIRED, RESTORED AND DECORATED TO MATCH EXISTING