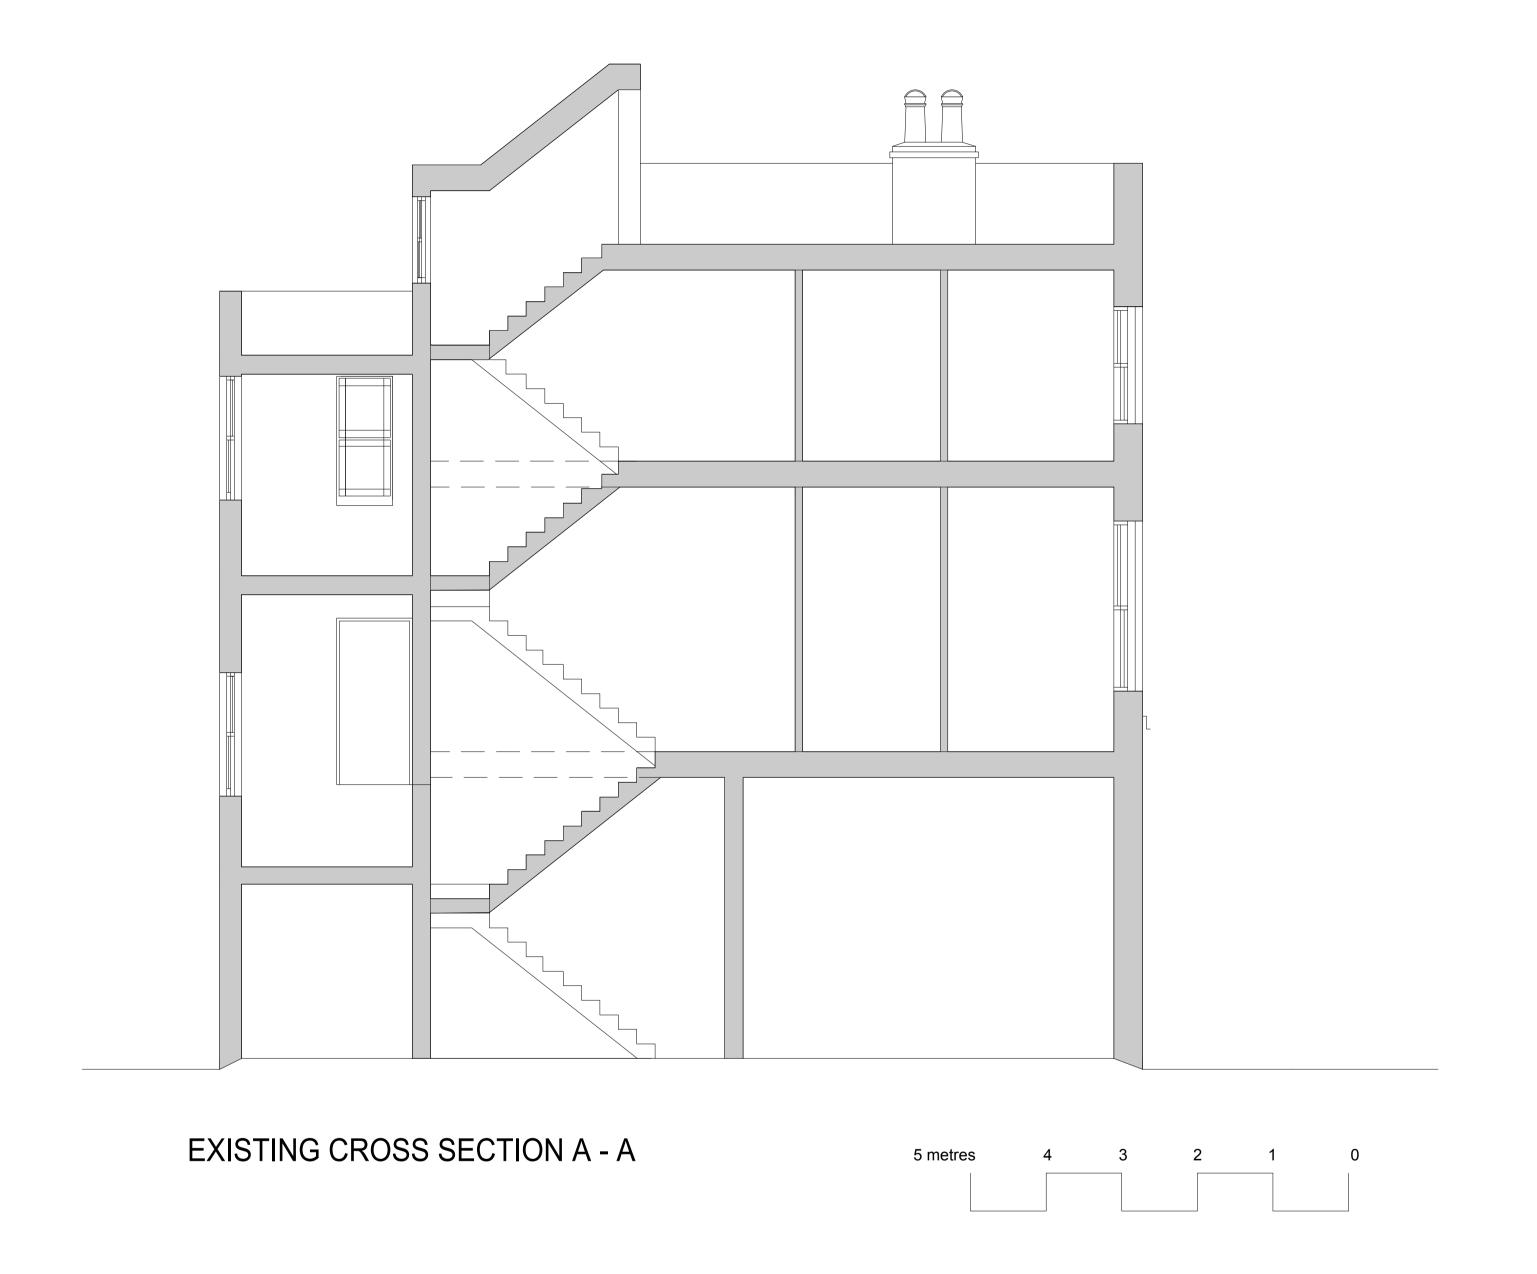

## Project:

77 CASTLE ROAD LONDON NW1 8SU

Drawing Title:

EXISTING CROSS SECTION