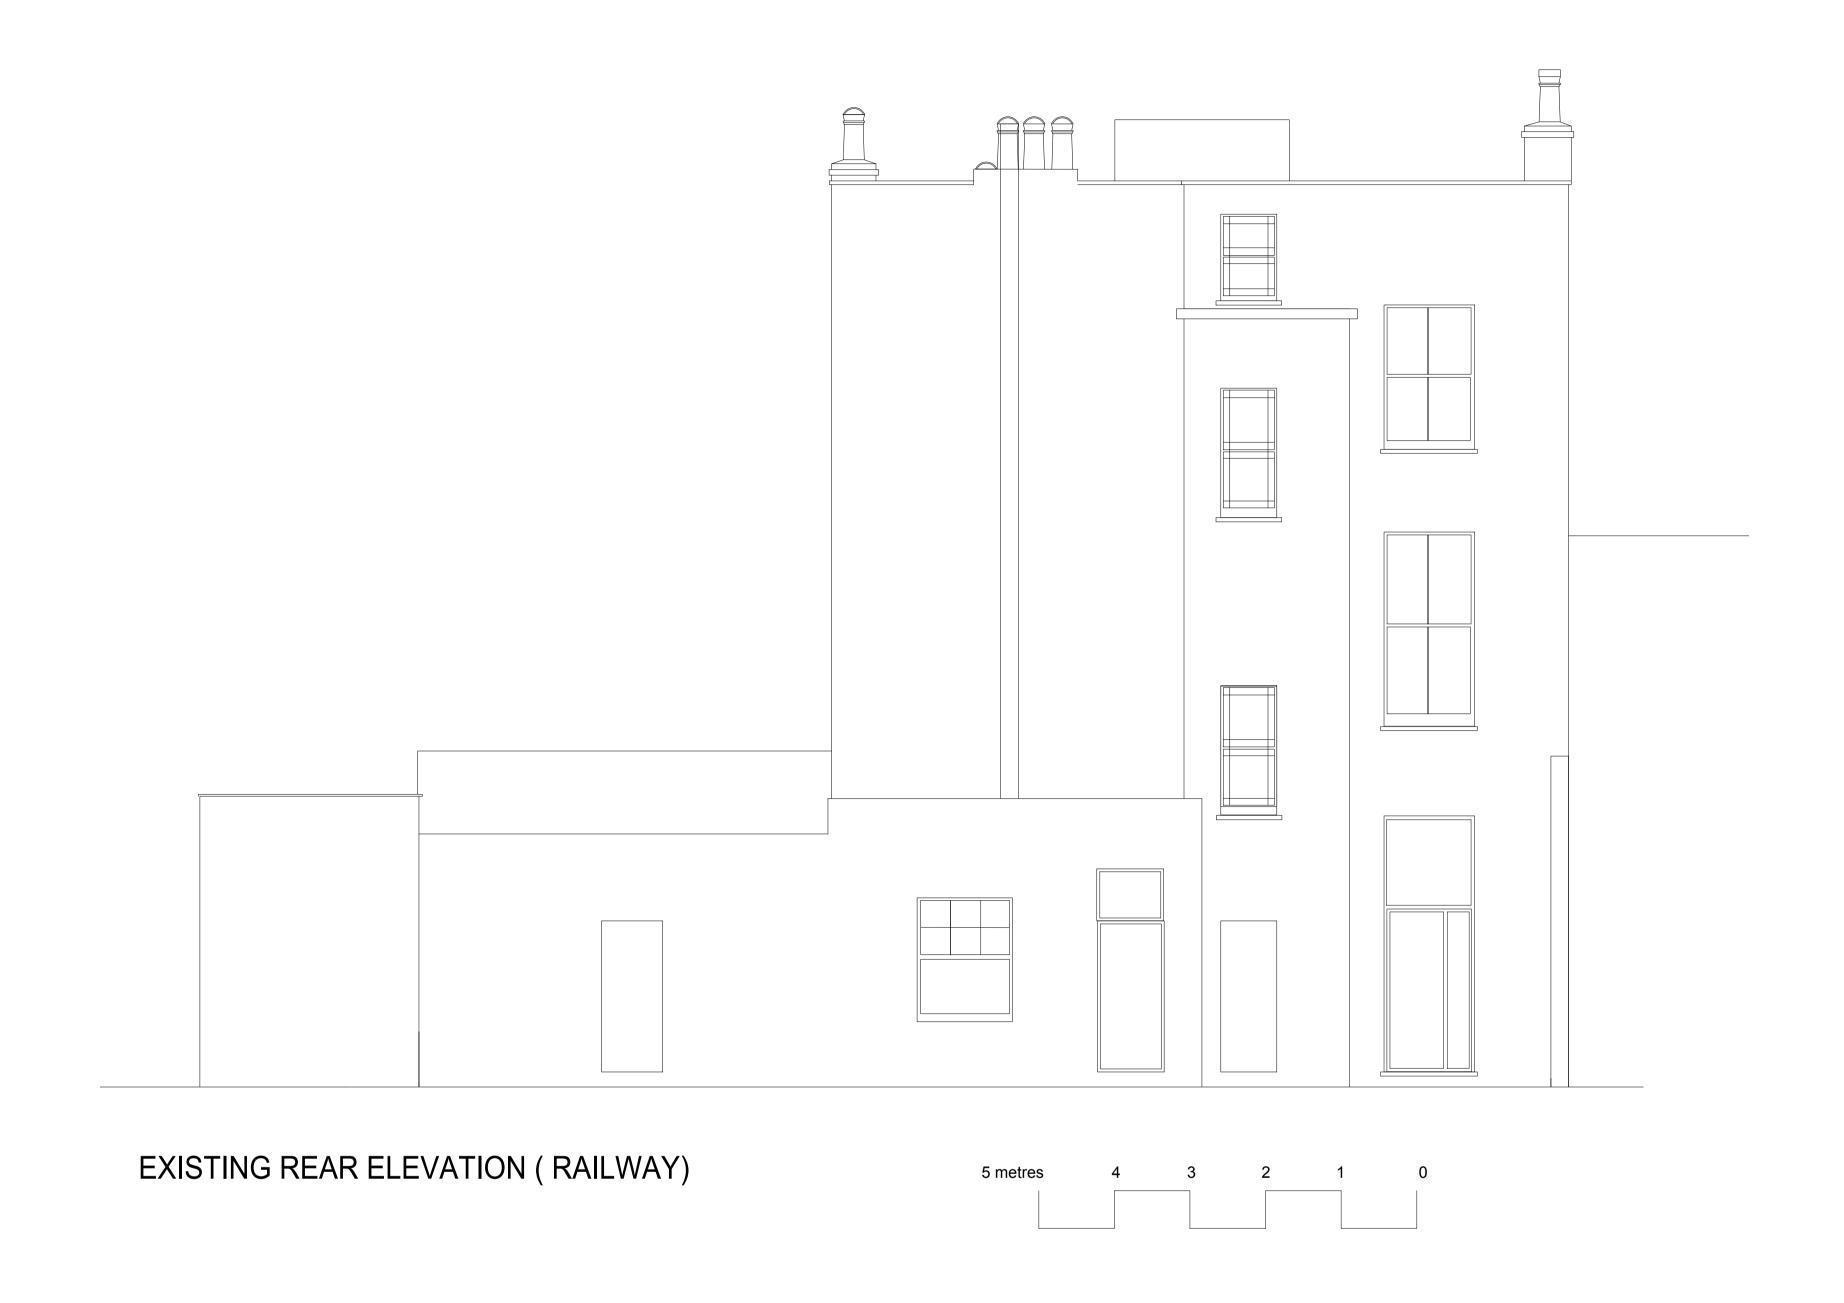

## Project:

77 CASTLE ROAD LONDON NW1 8SU

Drawing Title:

EXISTING REAR ELEVATION