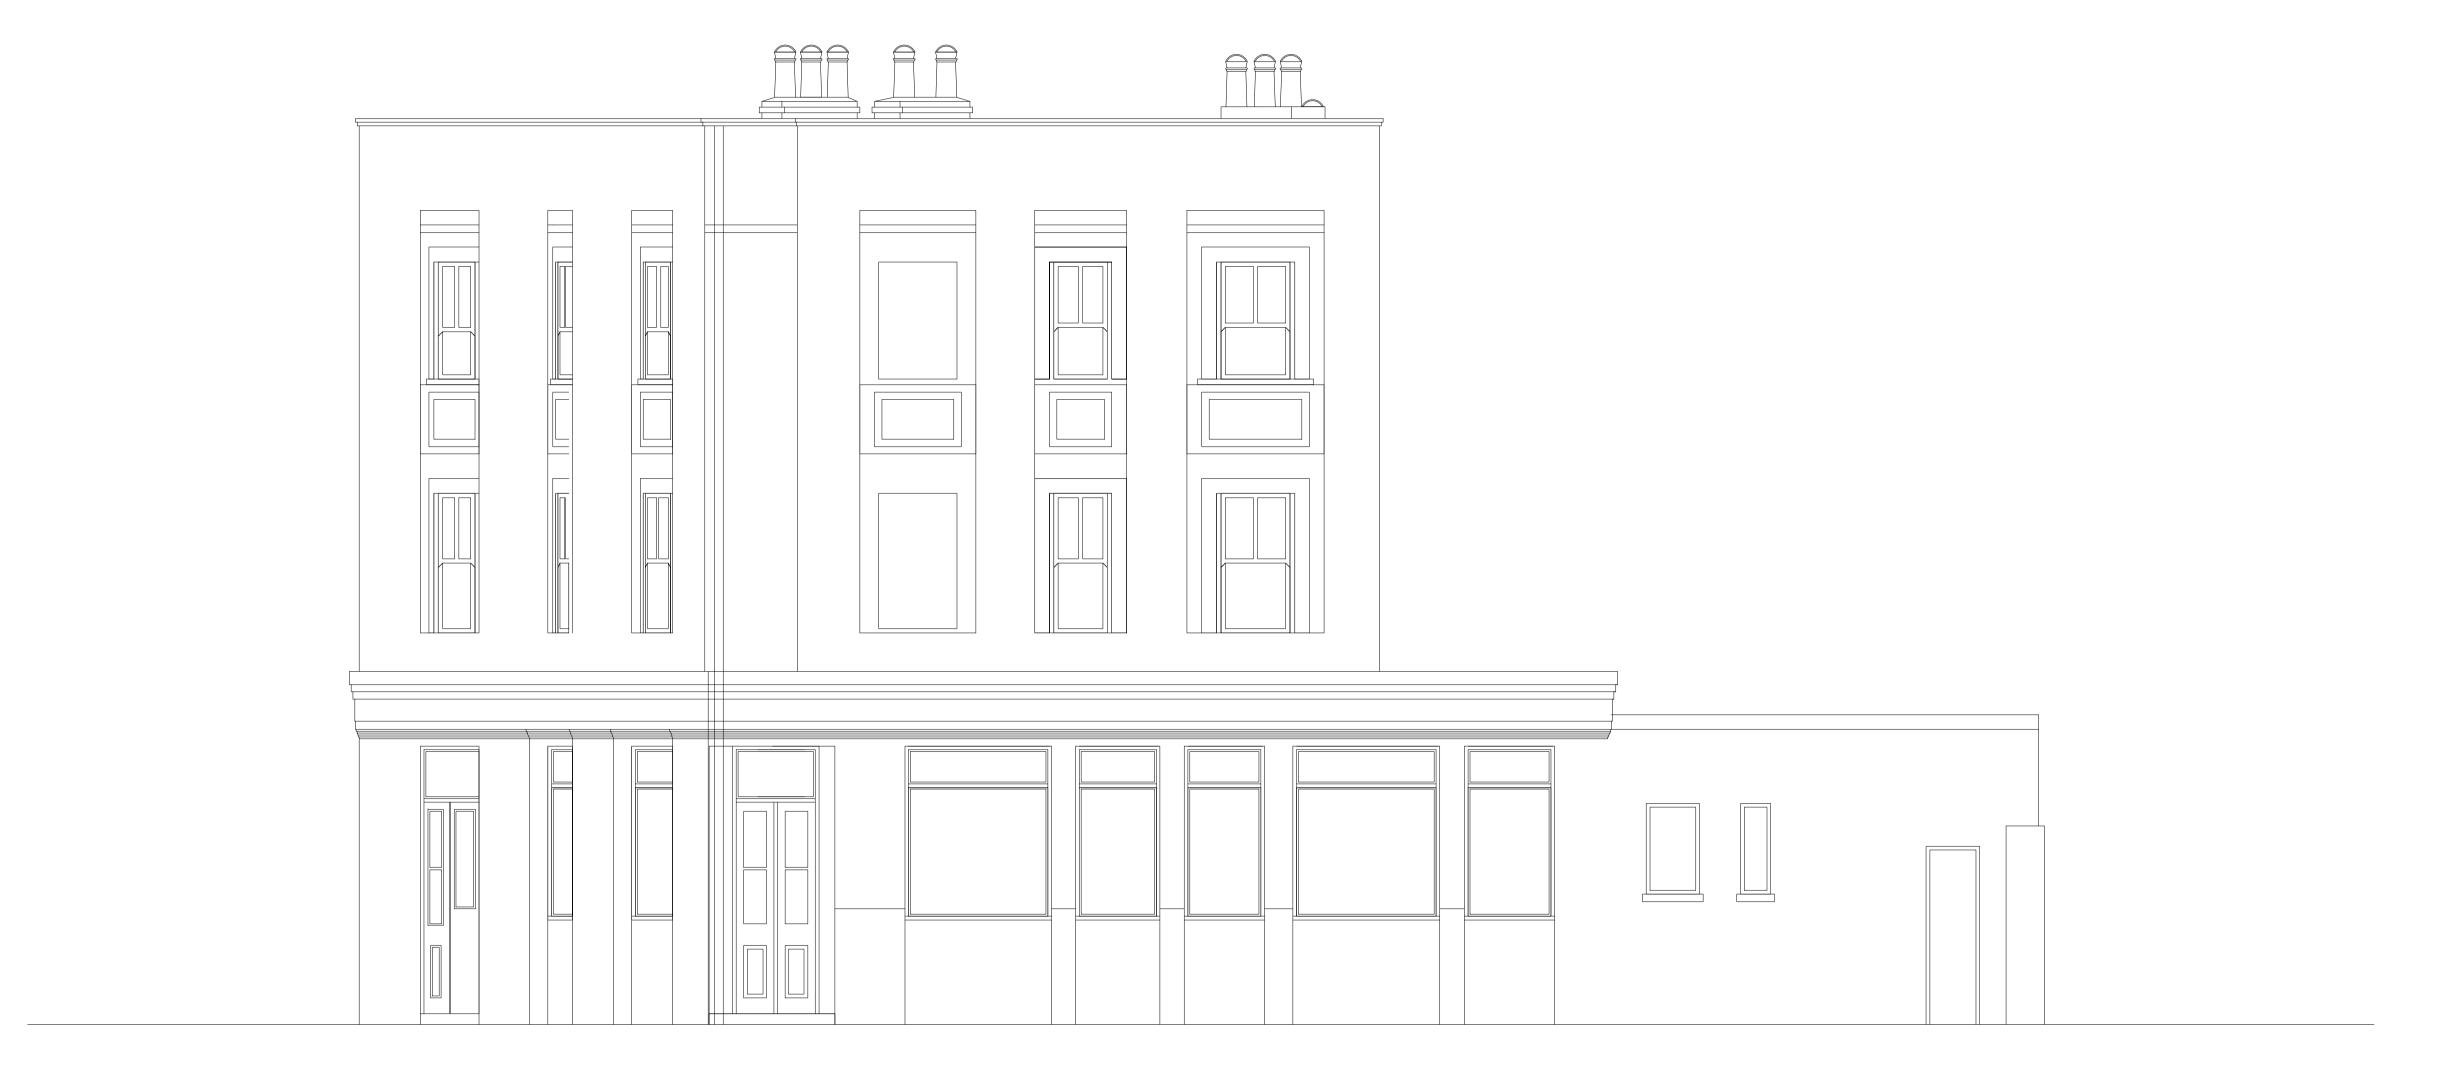

EXISTING CASTLE ROAD ELEVATION

5 metres 4 3 2 1 0

Figured dimensions only are to be used. All dimensions to be checked on site.

Differences between drawings and between drawings and specification or bills of quantities to be reported to SJT Associates.

#### Drawing Title:

EXISTING CASTLE ROAD ELEVATION