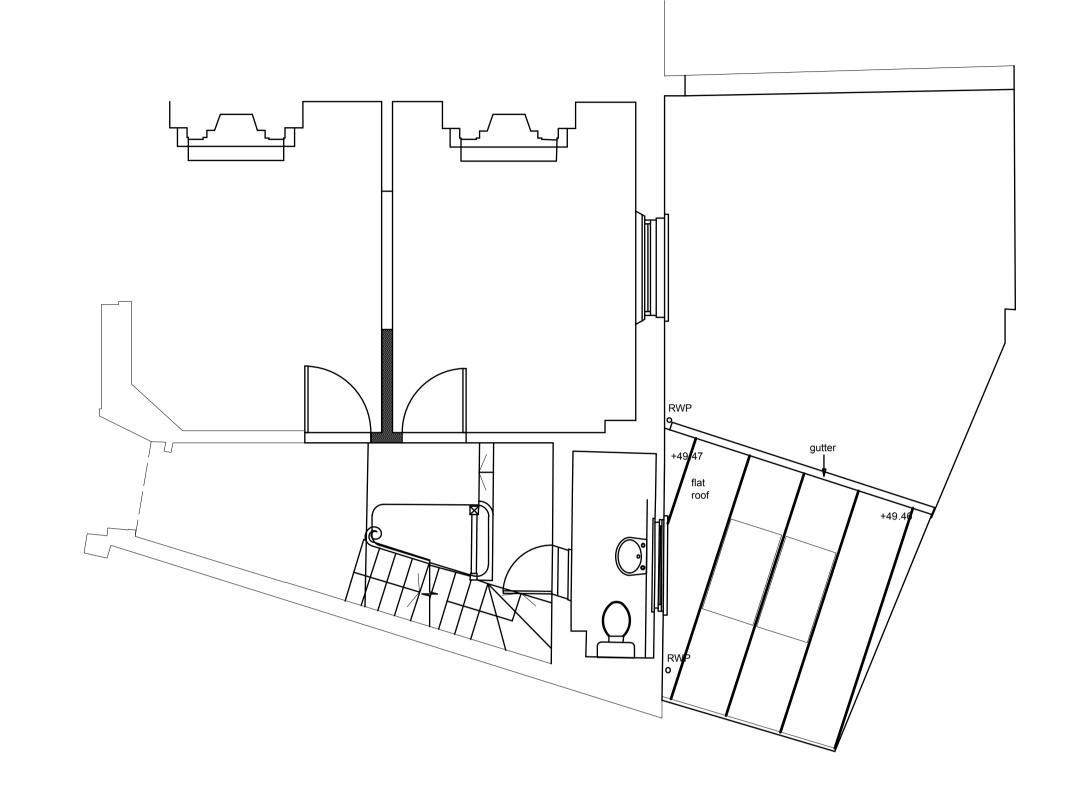

## Lower Ground Floor Closet Wing Elevation & Section Drawing in Context Scale 1:50

CROSS SECTION THROUGH PROPOSED CLOSET WING INC. REAR ELEVATION

ROOF PLAN OF PROPOSED CLOSET WING INC. PART HALL FLOOR PLAN

FLOOR PLAN OF PROPOSED CLOSET WING INC. PART HALL FLOOR PLAN

DWG. REFERENCE 20GC PR 06
DATE JUNE 2018