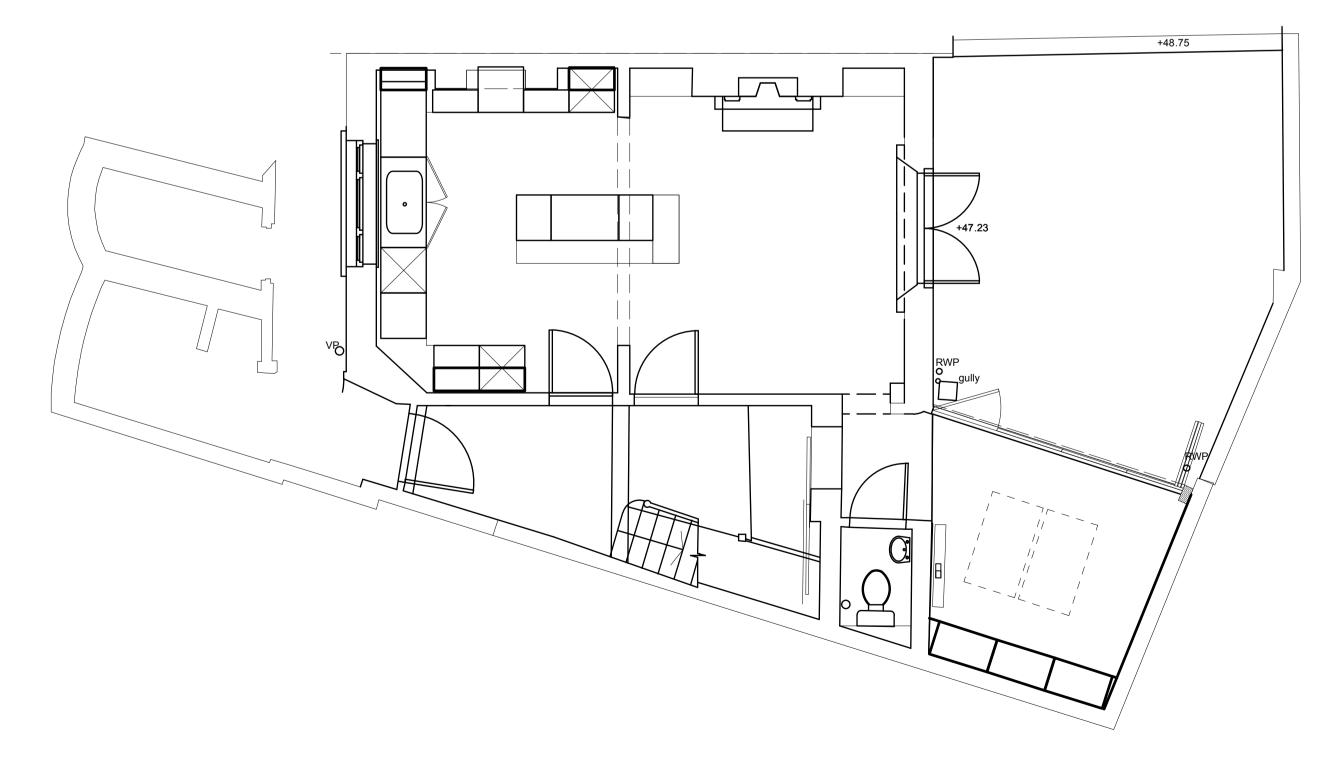

## Lower Ground Floor Closet Wing Elevation & Section Drawing in Context Scale 1:50

CROSS SECTION THROUGH PROPOSED CLOSET WING INC. REAR ELEVATION

ROOF PLAN OF PROPOSED CLOSET WING INC. PART HALL FLOOR PLAN

FLOOR PLAN OF PROPOSED CLOSET WING INC. PART HALL FLOOR PLAN

DWG. REFERENCE 20GC PR 06
DATE JUNE 2018