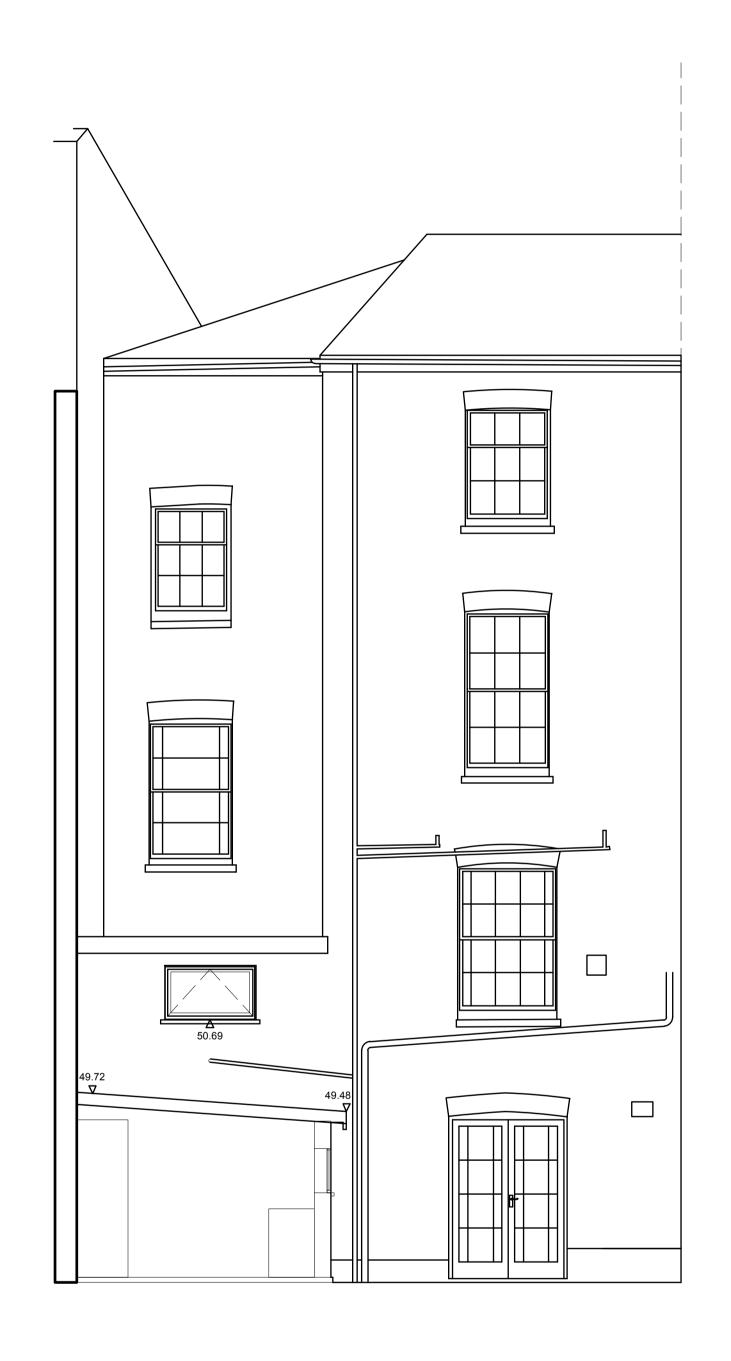

## EXISTING DRAWING . Add. planning information requested

## Lower Ground Floor Closet Wing Elevation & Section Drawing in Context Scale 1:50

CROSS SECTION THROUGH EXISTING CLOSET WING INC. REAR ELEVATION

**ELEVATION** OF EXISTING CLOSET WING INC. REAR ELEVATION