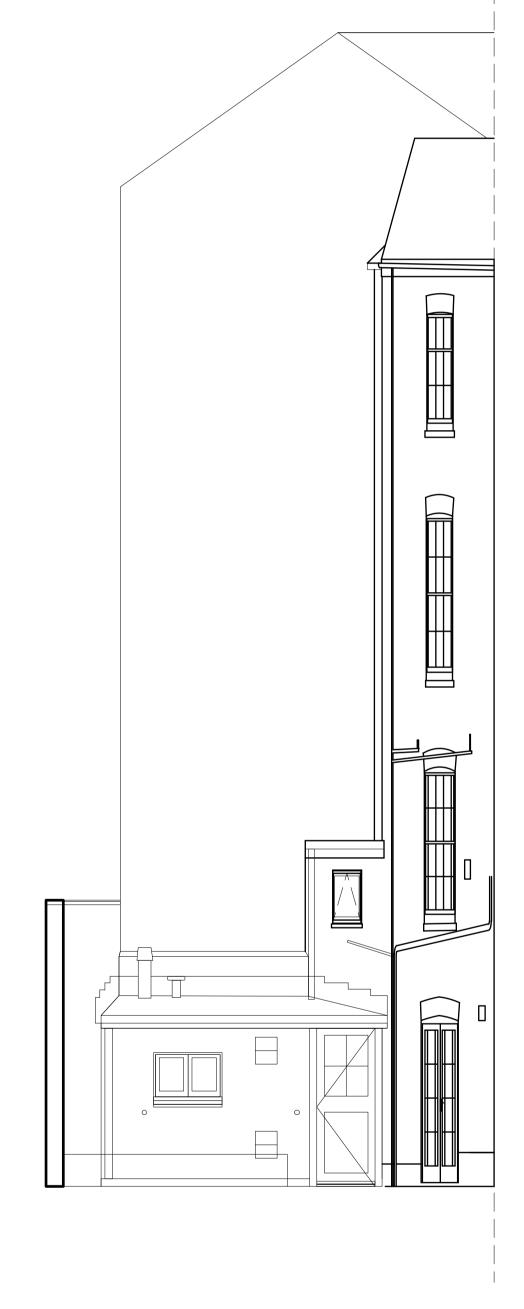

## EXISTING DRAWING . Add. planning information requested

## Lower Ground Floor Closet Wing Elevation & Section Drawing in Context Scale 1:50

CROSS SECTION THROUGH EXISTING CLOSET WING INC. REAR ELEVATION

**ELEVATION** OF EXISTING CLOSET WING INC. REAR ELEVATION