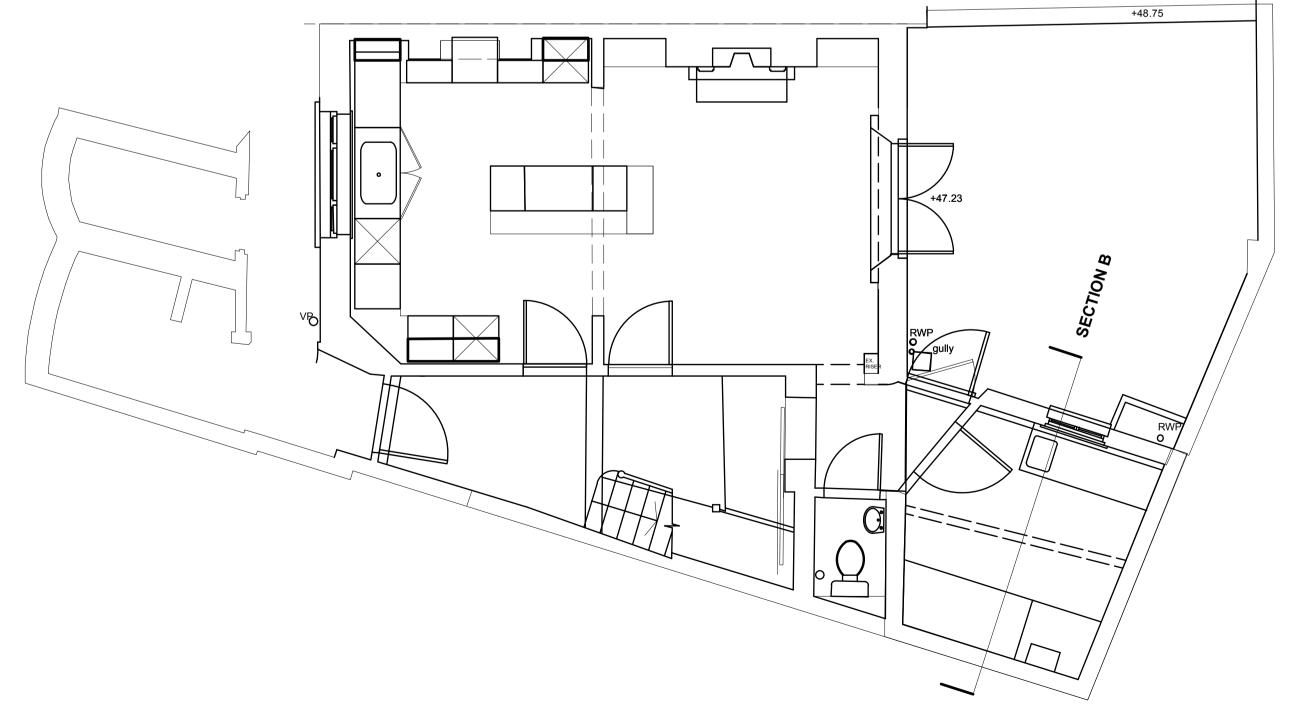

## PROPOSED DRAWING . Add. planning information requested

## Lower Ground Floor Closet Wing Elevation & Section Drawing in Context Scale 1:50

CROSS SECTION THROUGH PROPOSED CLOSET WING INC. REAR ELEVATION

ROOF PLAN OF PROPOSED CLOSET WING INC. PART HALL FLOOR PLAN

FLOOR PLAN OF PROPOSED CLOSET WING INC. PART HALL FLOOR PLAN

DWG. REFERENCE 20GC PR 06
DATE JUNE 2018