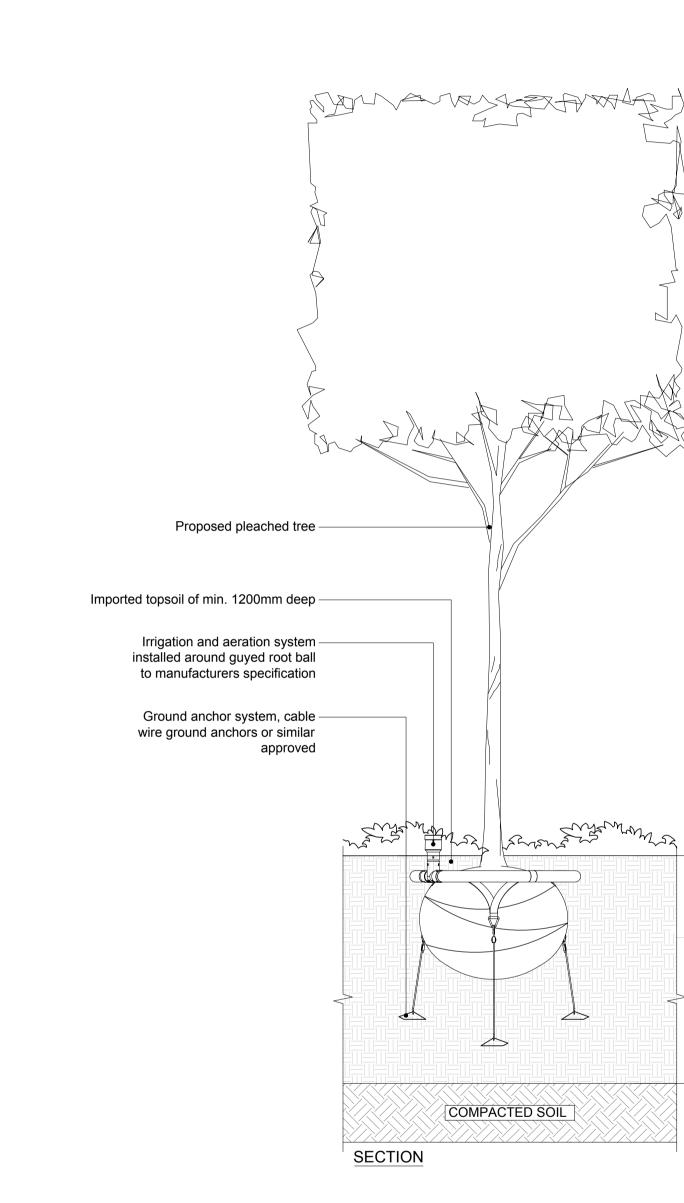

20

1

TREE PIT

Min. 120

| Revision B Date 2018-02-27 Drawn by MD Authorised by RSL<br>SOIL DEPTH INCREASED                                                                                                                                                                                                                                                                          |                                             |              |       |
|-----------------------------------------------------------------------------------------------------------------------------------------------------------------------------------------------------------------------------------------------------------------------------------------------------------------------------------------------------------|---------------------------------------------|--------------|-------|
| Revision A Date 2017-08-03 Drawn by ME Authorised by PI<br>CLIENT COMMENTS INCORPORATED                                                                                                                                                                                                                                                                   |                                             |              |       |
| Scale<br>MET                                                                                                                                                                                                                                                                                                                                              | ERS<br>.2 .4                                | 1:20         | North |
| RANDLE SIDDELEY<br>LANDSCAPE ARCHITECTURE & CONSTRUCTION                                                                                                                                                                                                                                                                                                  |                                             |              |       |
| office@randlesiddeley.co.uk www.randlesiddeley.co.uk +44 (0)20 7627 7272                                                                                                                                                                                                                                                                                  |                                             |              |       |
| Client GOD FREY LONDON                                                                                                                                                                                                                                                                                                                                    |                                             |              |       |
| Project                                                                                                                                                                                                                                                                                                                                                   | <sup>Project</sup> 254 KILBURN HIGH ROAD    |              |       |
| Drawing                                                                                                                                                                                                                                                                                                                                                   | <sup>ng</sup> LANDSCAPE DETAILS<br>PLANTING |              |       |
| Paper size                                                                                                                                                                                                                                                                                                                                                | 1/20 @A1                                    | Job No.      | 2149  |
| Date                                                                                                                                                                                                                                                                                                                                                      | 14.07.2017                                  | Drawn        | ME    |
| Checked                                                                                                                                                                                                                                                                                                                                                   | PI                                          | Authorised   | RSA   |
| Purpose of<br>Issue.                                                                                                                                                                                                                                                                                                                                      | STAGE E                                     |              |       |
| Do not scale from drawing. Contractors must verify all dimensions on site before commencing<br>any work or shop drawings. Figured dimensions are to be used in preference to scaled<br>dimensions. If this drawing exceeds the quantities taken in any way the architects are to be<br>informed before work is initiated.<br>© Randle Siddeley Associates |                                             |              |       |
| Drawing No                                                                                                                                                                                                                                                                                                                                                |                                             | Revision No. | В     |