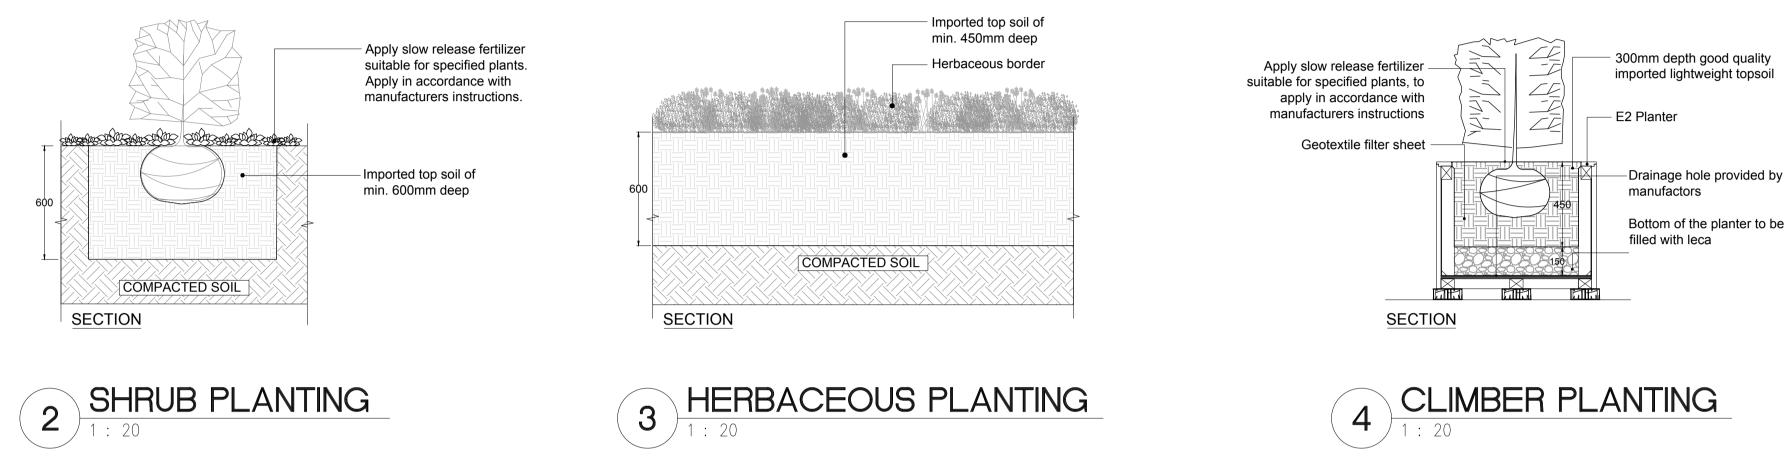

20

1

TREE PIT

Min. 120

| Revision B Date 2018-02-27 Drawn by MD Authorised by RSL<br>SOIL DEPTH INCREASED                                                                                                                                                                                                                                                                          |                                             |              |       |
|-----------------------------------------------------------------------------------------------------------------------------------------------------------------------------------------------------------------------------------------------------------------------------------------------------------------------------------------------------------|---------------------------------------------|--------------|-------|
| Revision A Date 2017-08-03 Drawn by ME Authorised by PI<br>CLIENT COMMENTS INCORPORATED                                                                                                                                                                                                                                                                   |                                             |              |       |
| Scale<br>MET                                                                                                                                                                                                                                                                                                                                              | ERS<br>.2 .4                                | 1:20         | North |
| RANDLE SIDDELEY<br>LANDSCAPE ARCHITECTURE & CONSTRUCTION                                                                                                                                                                                                                                                                                                  |                                             |              |       |
| office@randlesiddeley.co.uk www.randlesiddeley.co.uk +44 (0)20 7627 7272                                                                                                                                                                                                                                                                                  |                                             |              |       |
| Client GOD FREY LONDON                                                                                                                                                                                                                                                                                                                                    |                                             |              |       |
| Project                                                                                                                                                                                                                                                                                                                                                   | <sup>Project</sup> 254 KILBURN HIGH ROAD    |              |       |
| Drawing                                                                                                                                                                                                                                                                                                                                                   | <sup>ng</sup> LANDSCAPE DETAILS<br>PLANTING |              |       |
| Paper size                                                                                                                                                                                                                                                                                                                                                | 1/20 @A1                                    | Job No.      | 2149  |
| Date                                                                                                                                                                                                                                                                                                                                                      | 14.07.2017                                  | Drawn        | ME    |
| Checked                                                                                                                                                                                                                                                                                                                                                   | PI                                          | Authorised   | RSA   |
| Purpose of<br>Issue.                                                                                                                                                                                                                                                                                                                                      | STAGE E                                     |              |       |
| Do not scale from drawing. Contractors must verify all dimensions on site before commencing<br>any work or shop drawings. Figured dimensions are to be used in preference to scaled<br>dimensions. If this drawing exceeds the quantities taken in any way the architects are to be<br>informed before work is initiated.<br>© Randle Siddeley Associates |                                             |              |       |
| Drawing No                                                                                                                                                                                                                                                                                                                                                |                                             | Revision No. | В     |