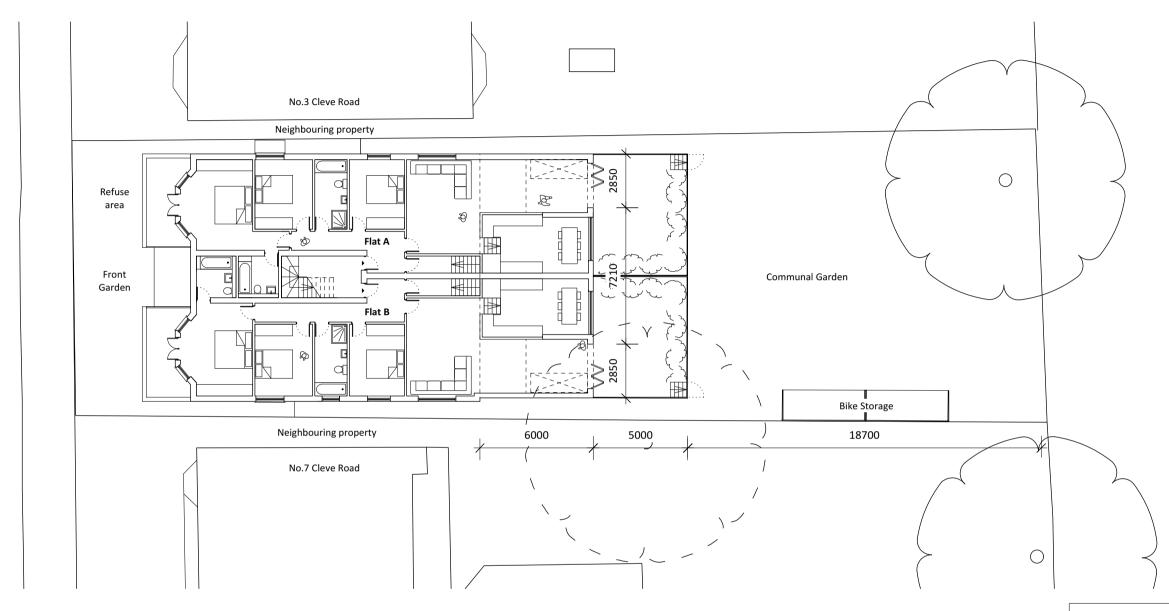

#### **Proposed Site Plan**

# 0m 5m 10m

Scale bar 1:200

# **PLANNING**

Do not scale off drawing.
The copyright of this schedule / drawing remains with the Architect. No part of this schedule / drawing may be reproduced in any form or by any means without the written permission of Nicholas Lee Architects.

Project: 5 Cleve Road

Drawing Title: Proposed Site Plan

Drawing No: 1238/ ASP-001

Date: 06/08/2018 | Scale: 1:200@A3

34A Rosslyn Hill, London NW3 1NH Tel: 020 7435 9315 www.nleearchitects.com

Scale bar 1:100