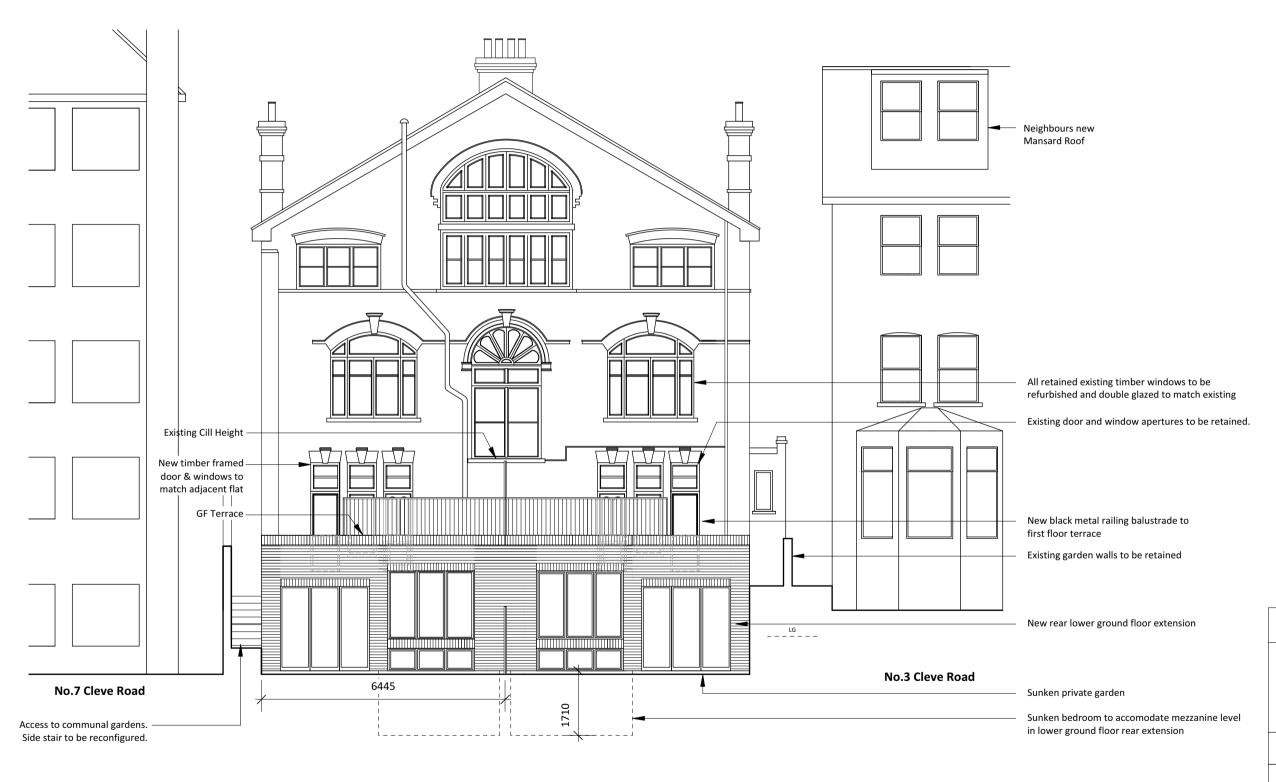

#### **Proposed Rear Elevation**

#### **PLANNING**

Do not scale off drawing.
The copyright of this schedule / drawing remains with the Architect. No part of this schedule / drawing may be reproduced in any form or by any means without the written permission of Nicholas Lee Architects.

Project: 5 Cleve Road

Drawing Title: Proposed rear elevation

Drawing No: 1238/ AE-002

Date: 06/08/2018 | Scale: 1:100 @ A3

6000

Proposed exstension