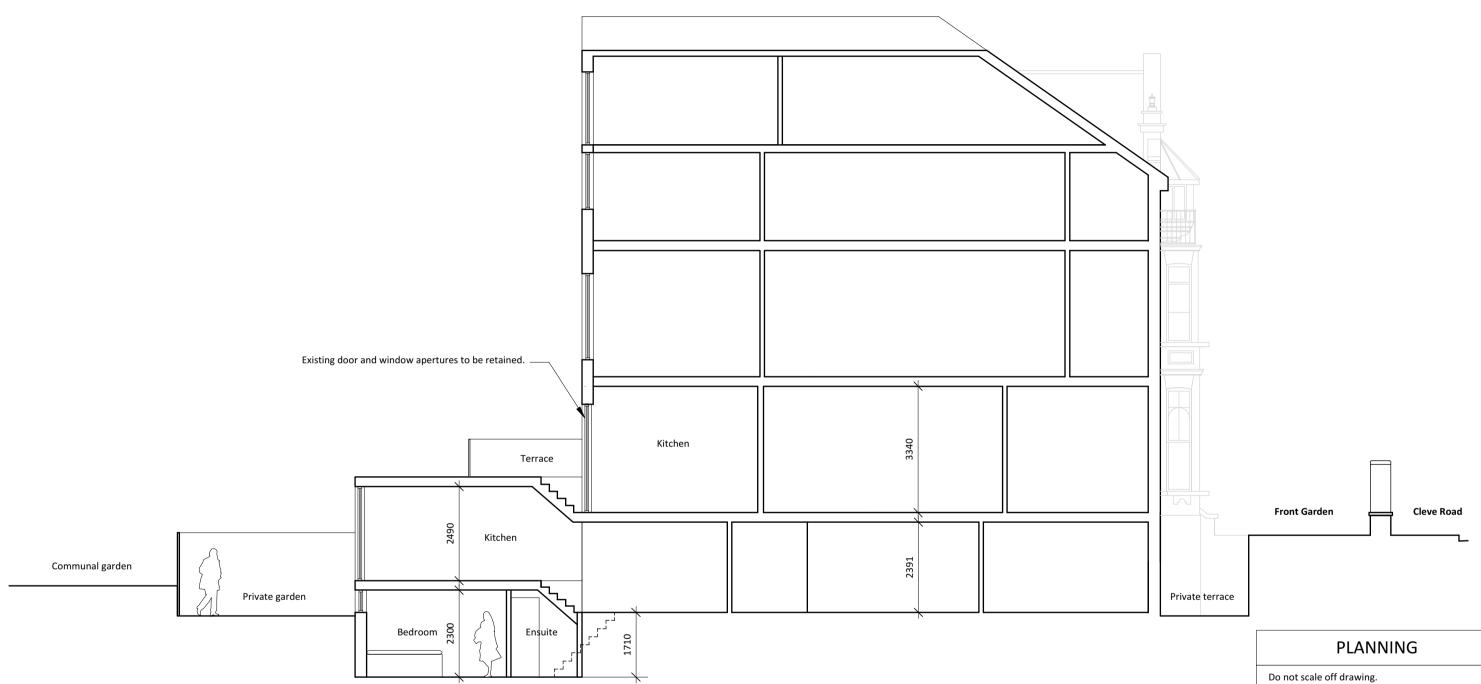

# **Proposed Section AA**

The copyright of this schedule / drawing remains with the Architect. No part of this schedule / drawing may be reproduced in any form or by any means without the written permission of Nicholas Lee Architects.

Project: 5 Cleve Road

Drawing Title: Proposed Section AA

Drawing No: 1238/ AS-001

Date: 02/07/2018 | Scale: 1:100 @ A3

nicholas lee architects 34A Rosslyn Hill, London NW3 1NH Tel: 020 7435 9315 www.nleearchitects.com

Scale bar 1:100