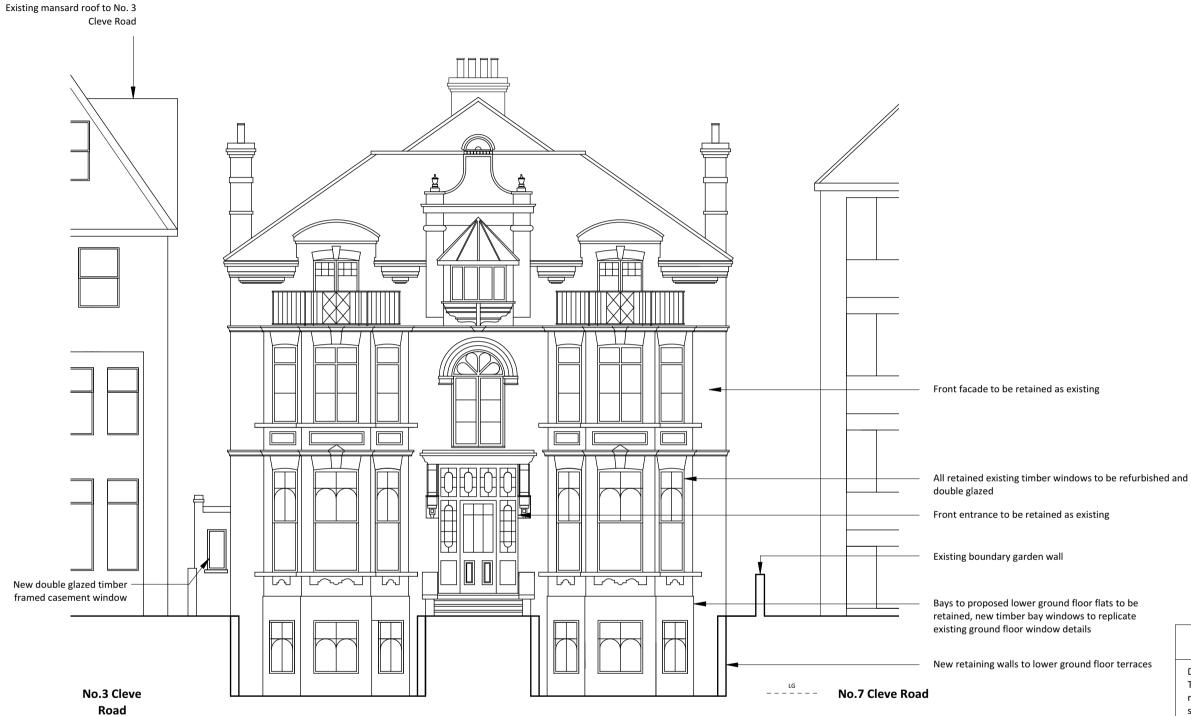

**Proposed Front Elevation** 

# 0m 1m 2m 3m 4m 5m

Scale bar 1:100

# **PLANNING**

Do not scale off drawing.

The copyright of this schedule / drawing remains with the Architect. No part of this schedule / drawing may be reproduced in any form or by any means without the written permission of Nicholas Lee Architects.

Project: 5 Cleve Road

Drawing Title: Proposed front elevation

Drawing No: 1238/ AE-001

Date: 06/08/2018 | Scale: 1:100 @ A3