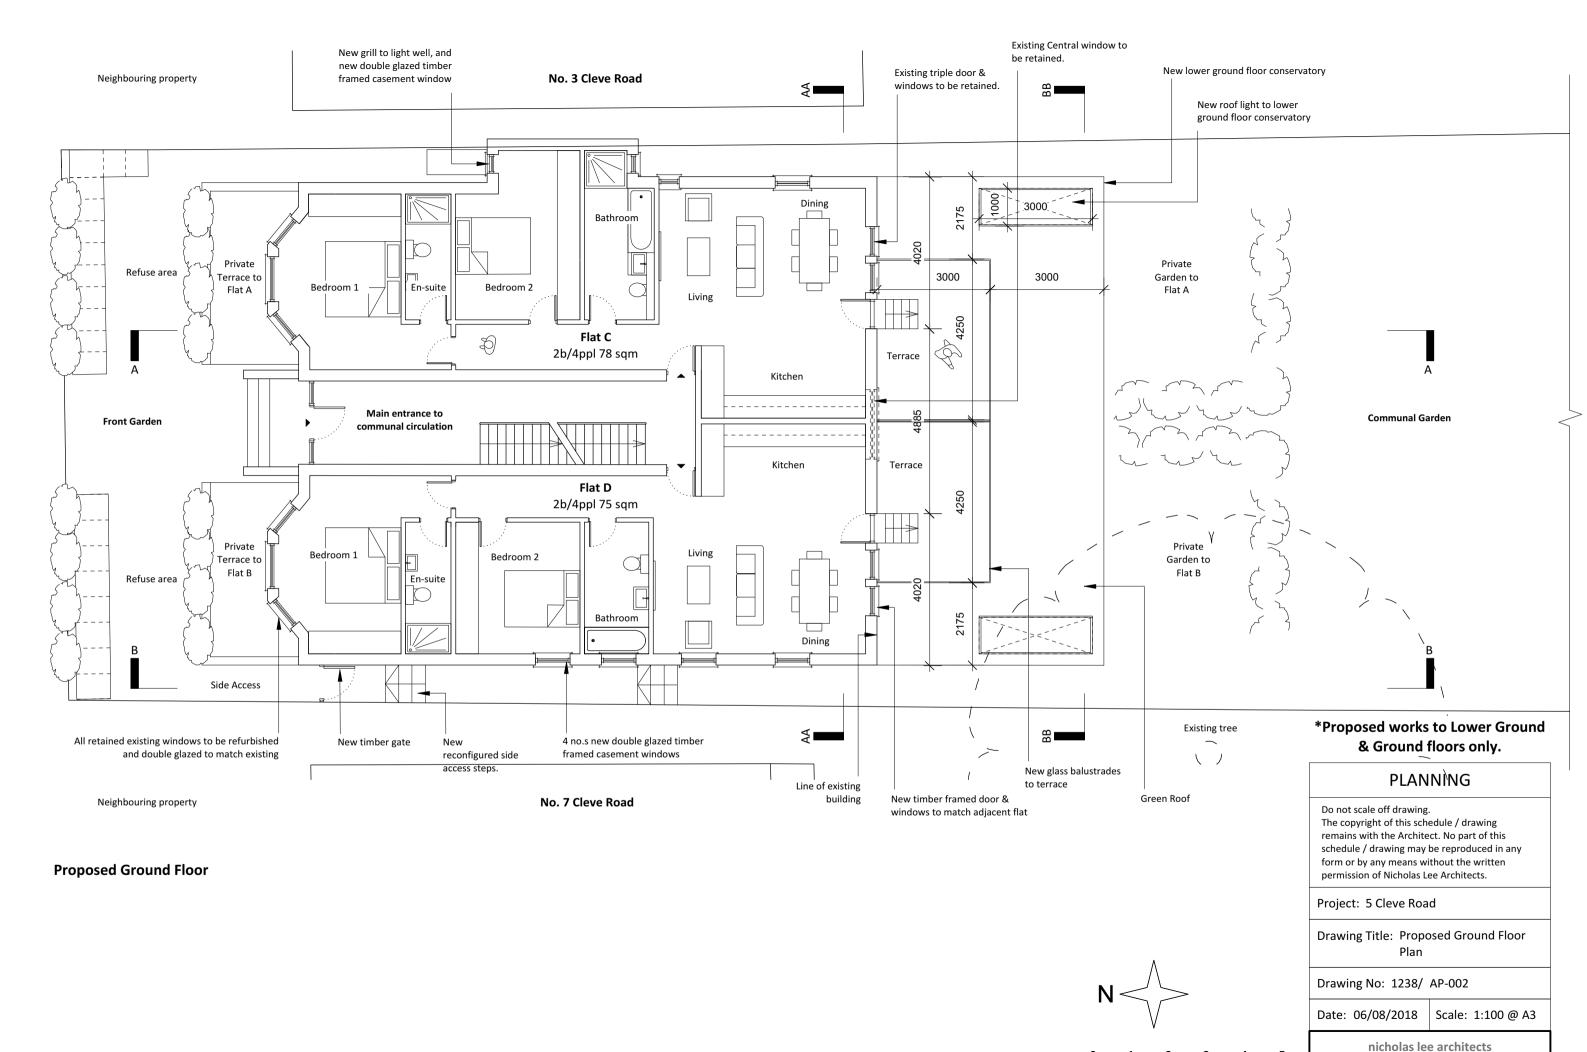

# **PLANNING**

Do not scale off drawing.
The copyright of this schedule / drawing remains with the Architect. No part of this schedule / drawing may be reproduced in any form or by any means without the written permission of Nicholas Lee Architects.

Project: 5 Cleve Road

Drawing Title: Proposed Site Plan

Drawing No: 1238/ ASP-001

Date: 06/08/2018 | Scale: 1:200@A3

34A Rosslyn Hill, London NW3 1NH Tel: 020 7435 9315 www.nleearchitects.com

Scale bar 1:100