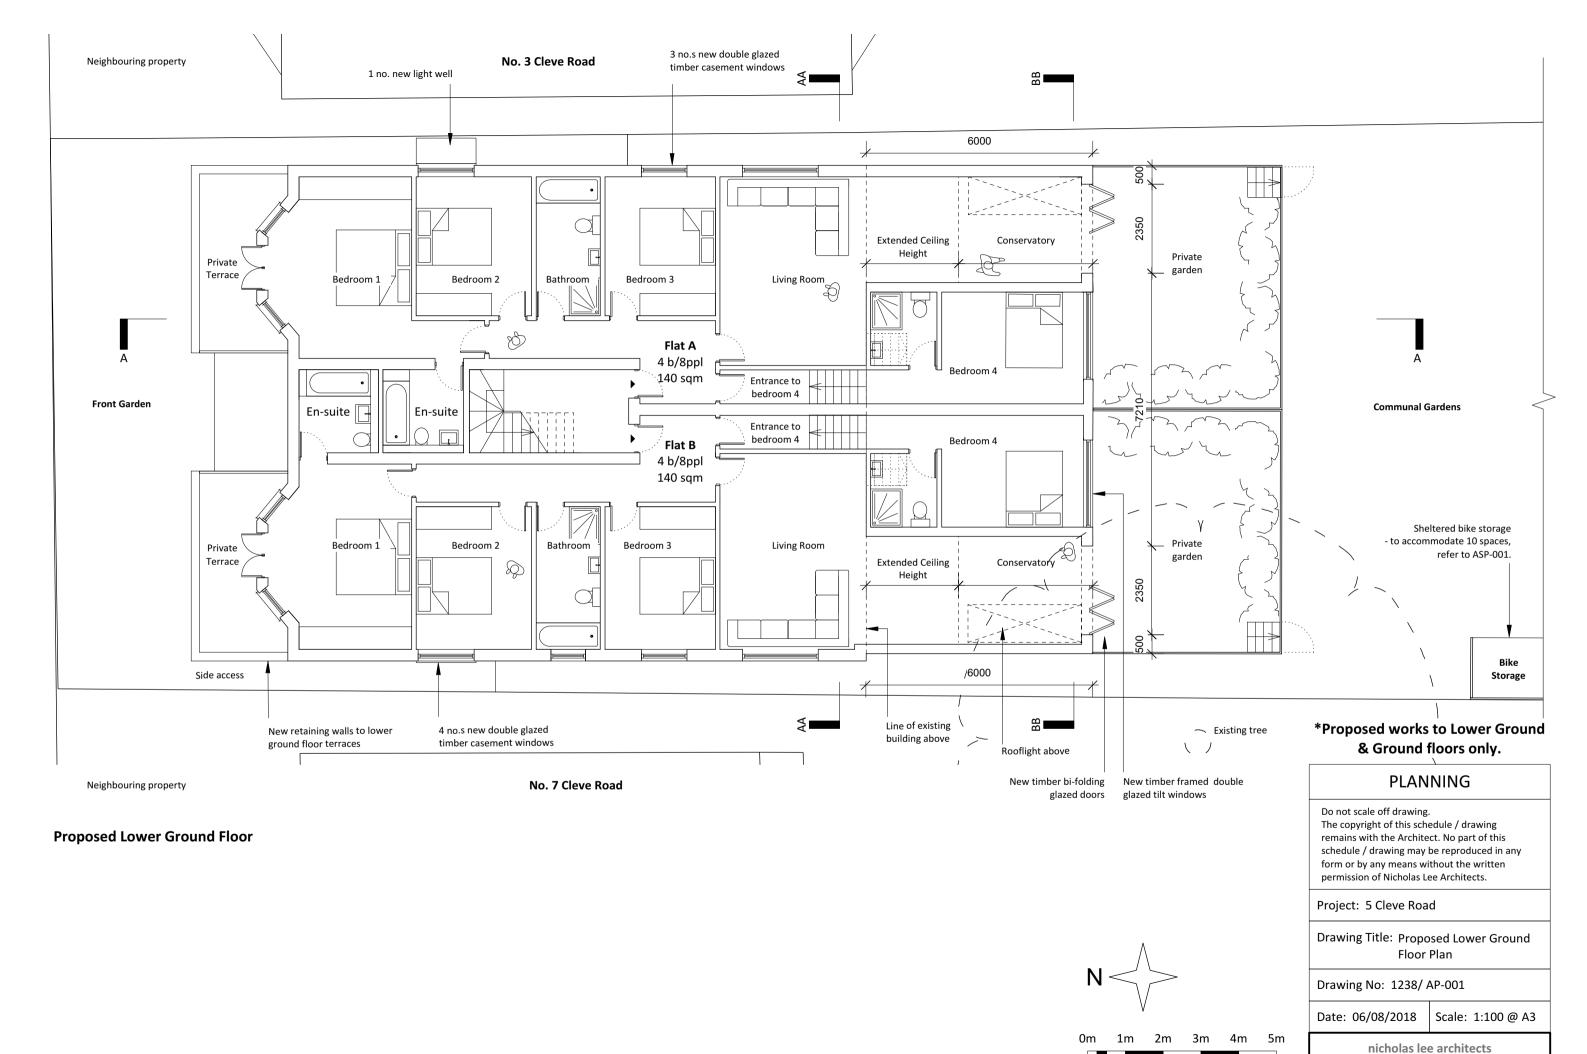

# **PLANNING**

Do not scale off drawing.
The copyright of this schedule / drawing remains with the Architect. No part of this schedule / drawing may be reproduced in any form or by any means without the written permission of Nicholas Lee Architects.

Project: 5 Cleve Road

Drawing Title: Proposed Site Plan

Drawing No: 1238/ ASP-001

Date: 06/08/2018 | Scale: 1:200@A3

34A Rosslyn Hill, London NW3 1NH Tel: 020 7435 9315 www.nleearchitects.com

Scale bar 1:100