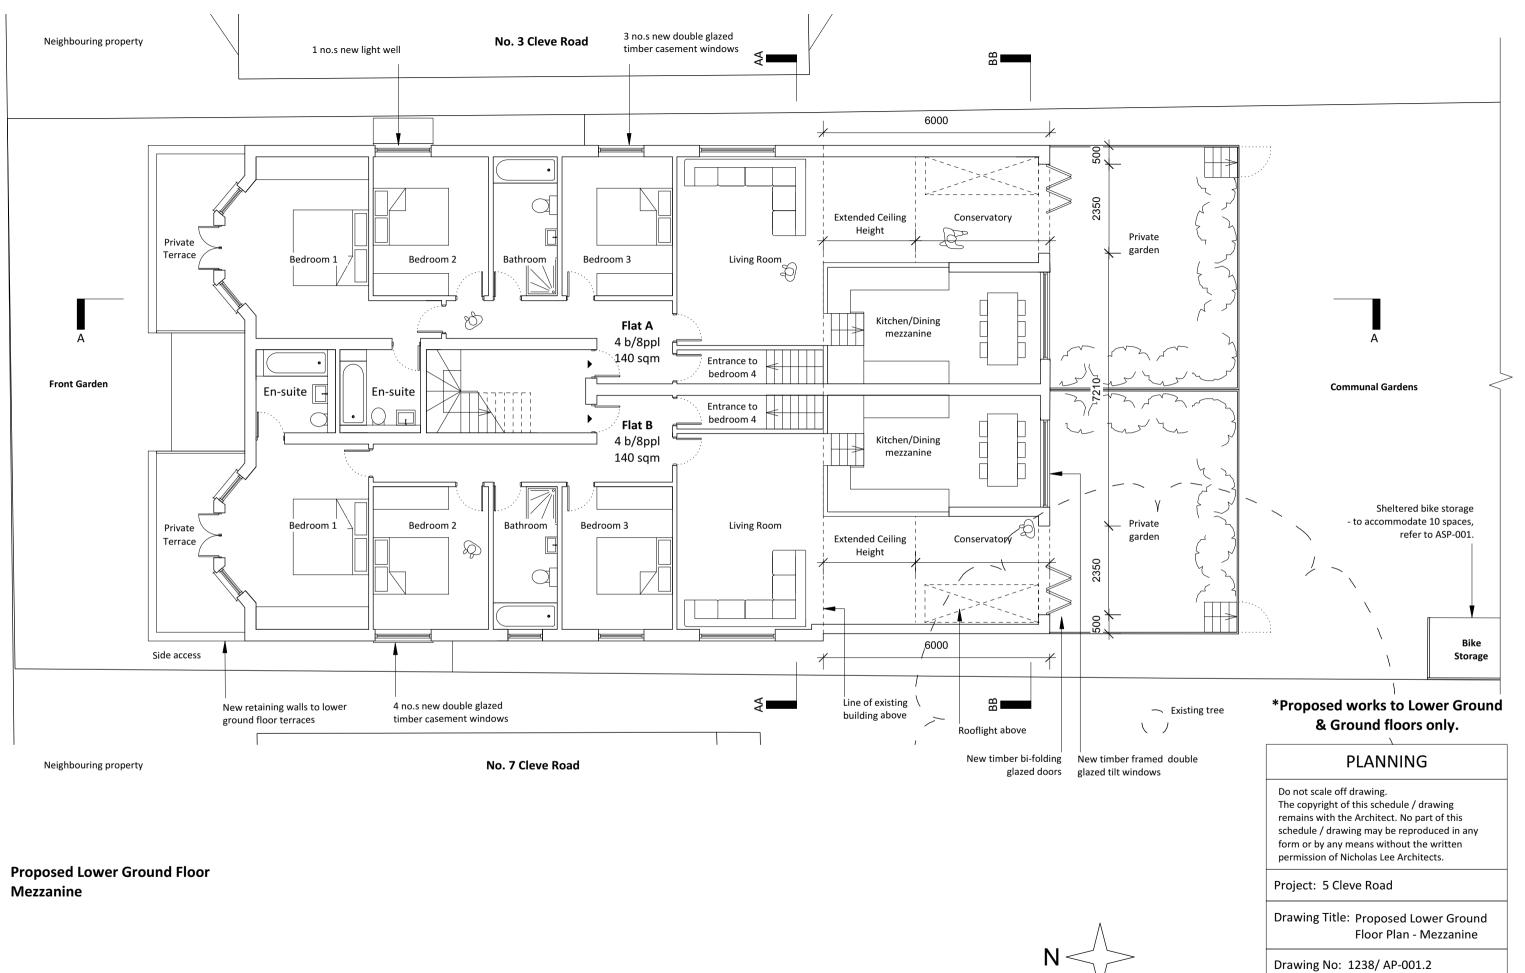

# **PLANNING**

Do not scale off drawing.
The copyright of this schedule / drawing remains with the Architect. No part of this schedule / drawing may be reproduced in any form or by any means without the written permission of Nicholas Lee Architects.

Project: 5 Cleve Road

Drawing Title: Proposed Site Plan

Drawing No: 1238/ ASP-001

Date: 06/08/2018 | Scale: 1:200@A3

34A Rosslyn Hill, London NW3 1NH Tel: 020 7435 9315 www.nleearchitects.com

Scale bar 1:100