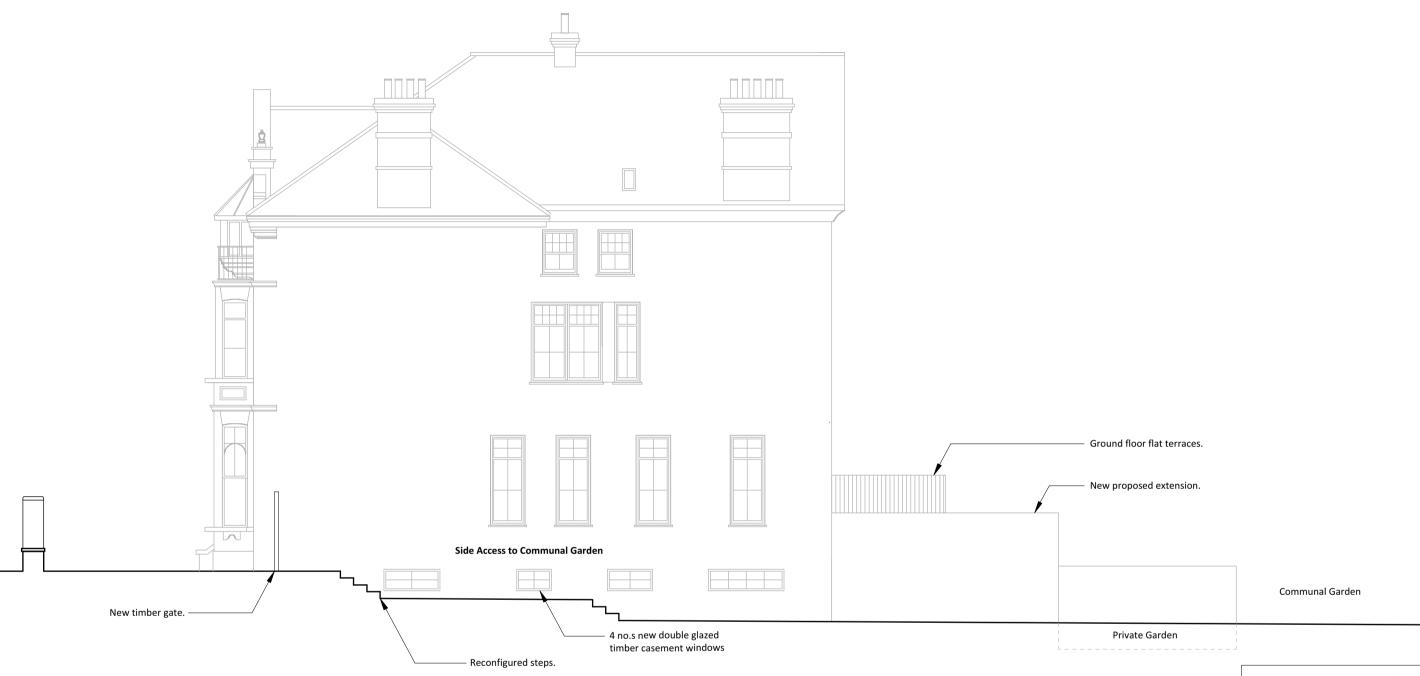

#### **Proposed Rear Elevation**

Project: 5 Cleve Road

Drawing Title: Proposed rear elevation

Drawing No: 1238/ AE-002

Date: 06/08/2018 | Scale: 1:100 @ A3

6000

Proposed exstension