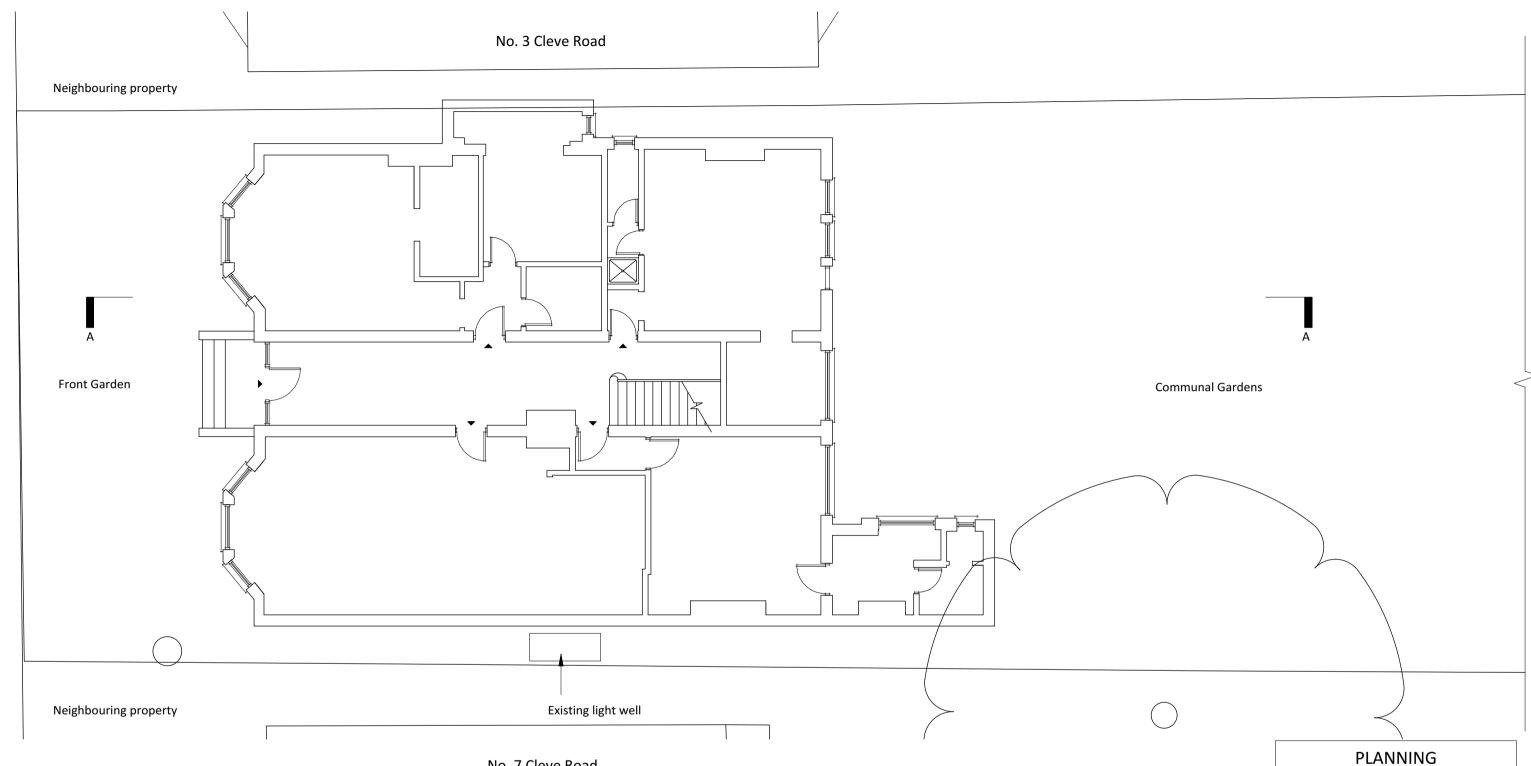

#### No. 7 Cleve Road

**Existing Ground Floor** 

Do not scale off drawing. The copyright of this schedule / drawing remains with the Architect. No part of this schedule / drawing may be reproduced in any form or by any means without the written permission of Nicholas Lee Architects.

Project: 5 Cleve Road

Drawing Title: Existing Ground Floor Plan

Drawing No: 1238/ EP-002

Date: 06/08/2018 | Scale: 1:100 @ A3

**Existing Front Elevation** 

Scale bar 1:100