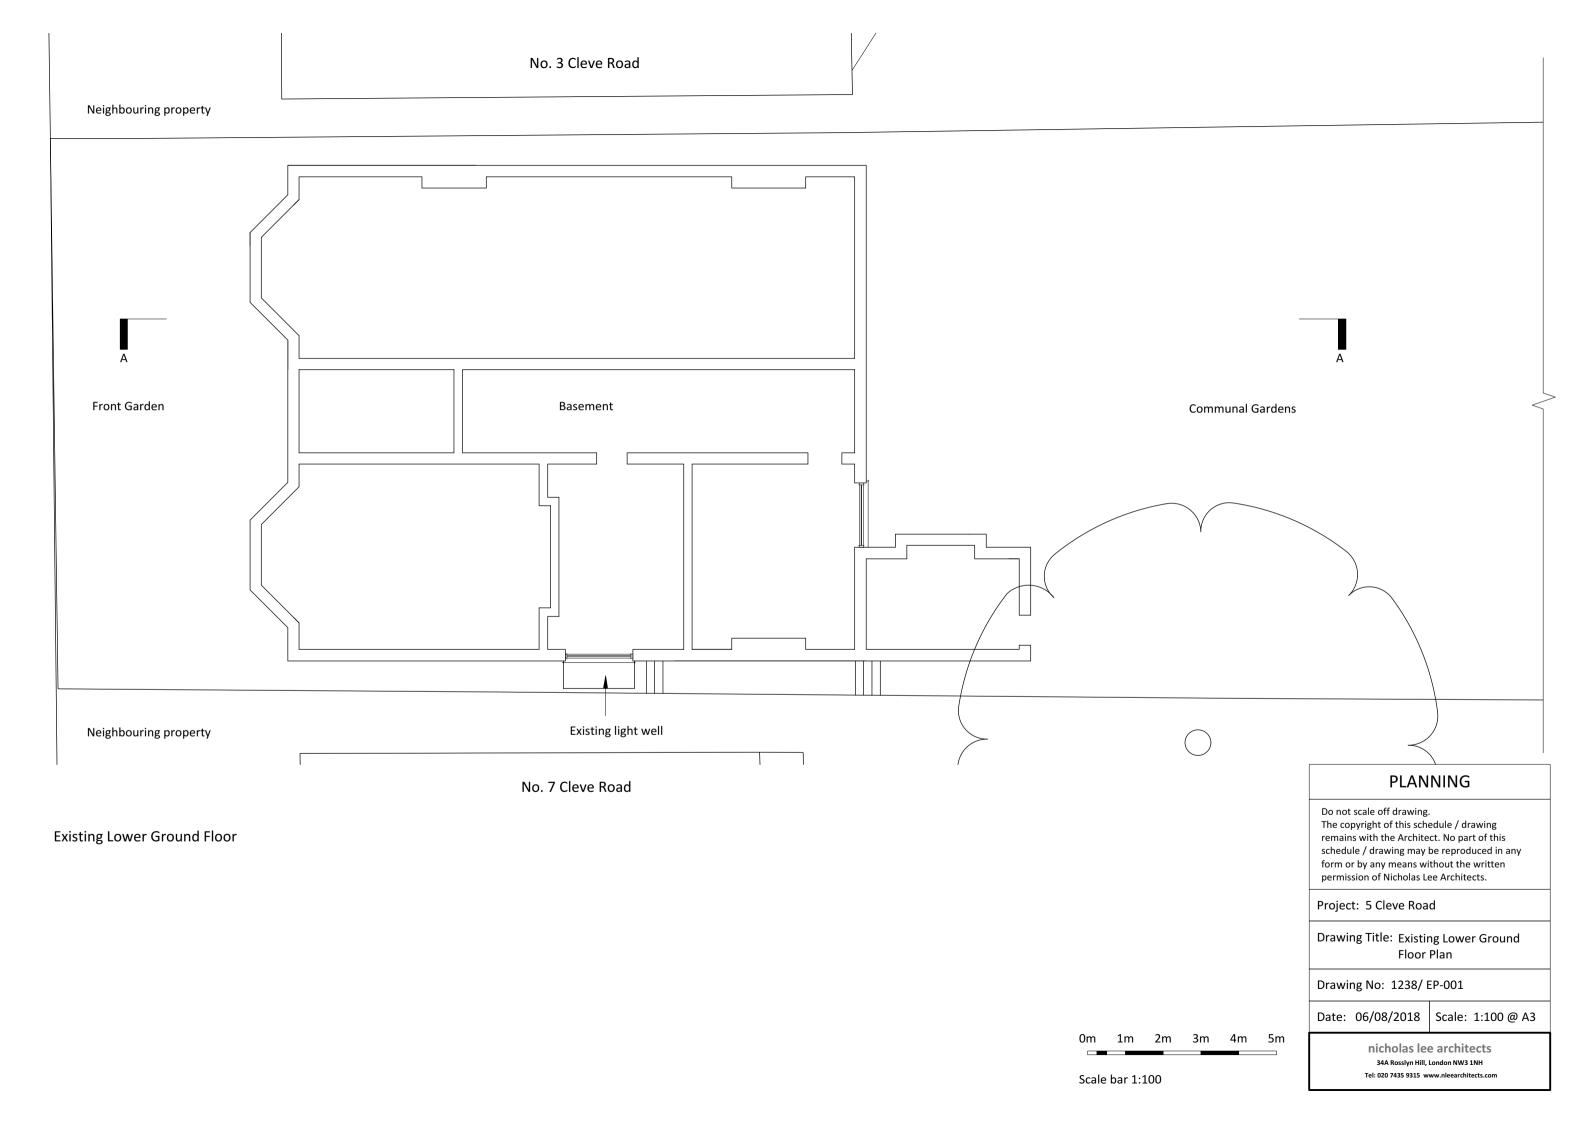

### **PLANNING**

Do not scale off drawing.
The copyright of this schedule / drawing remains with the Architect. No part of this schedule / drawing may be reproduced in any form or by any means without the written permission of Nicholas Lee Architects.

Project: 5 Cleve Road

Drawing Title: Existing Site Plan

Drawing No: 1238/ ESP-001

Date: 06/08/2018 | Scale: 1:200 @ A3