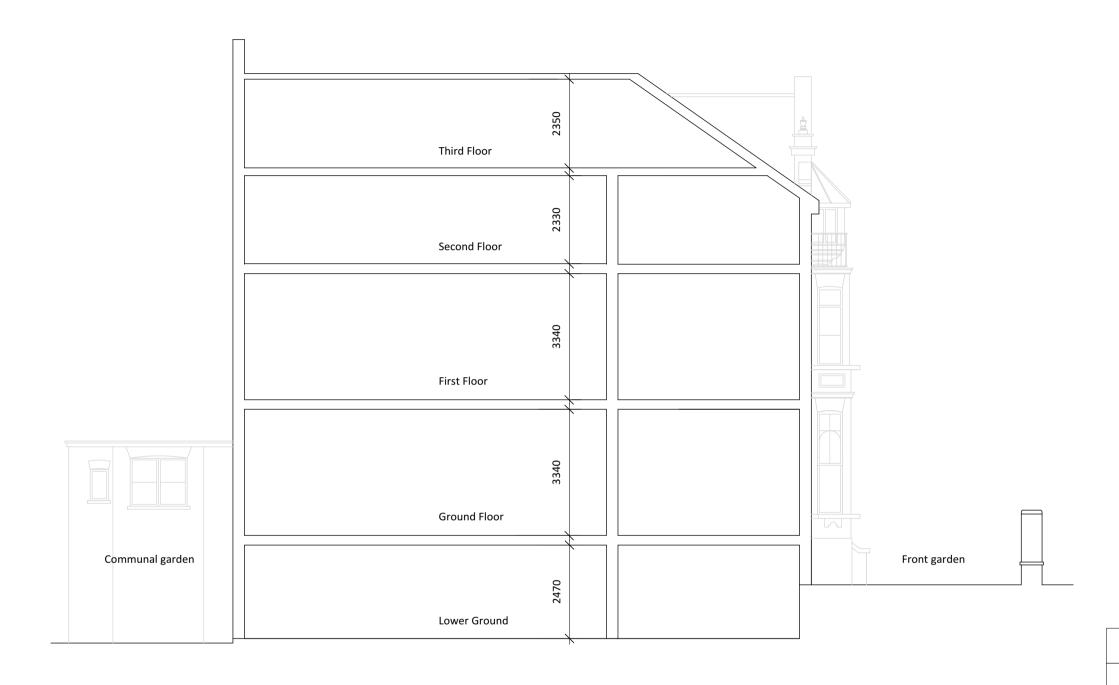

### **PLANNING**

Do not scale off drawing.
The copyright of this schedule / drawing remains with the Architect. No part of this schedule / drawing may be reproduced in any form or by any means without the written permission of Nicholas Lee Architects.

Project: 5 Cleve Road

Drawing Title: Existing Section AA

Drawing No: 1238/ ES-002

Date: 06/08/2018 | Scale: 1:100 @ A3