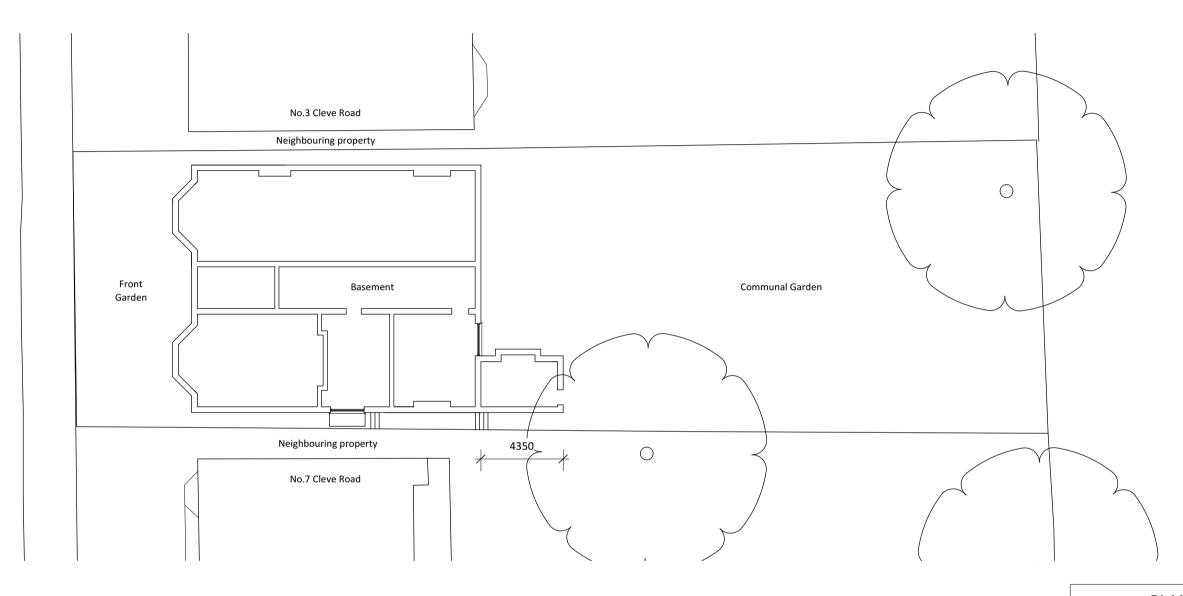

**Existing Site Plan** 

Scale bar 1:100

### **PLANNING**

Do not scale off drawing.
The copyright of this schedule / drawing remains with the Architect. No part of this schedule / drawing may be reproduced in any form or by any means without the written permission of Nicholas Lee Architects.

Project: 5 Cleve Road

Drawing Title: Existing Site Plan

Drawing No: 1238/ ESP-001

Date: 06/08/2018 | Scale: 1:200 @ A3