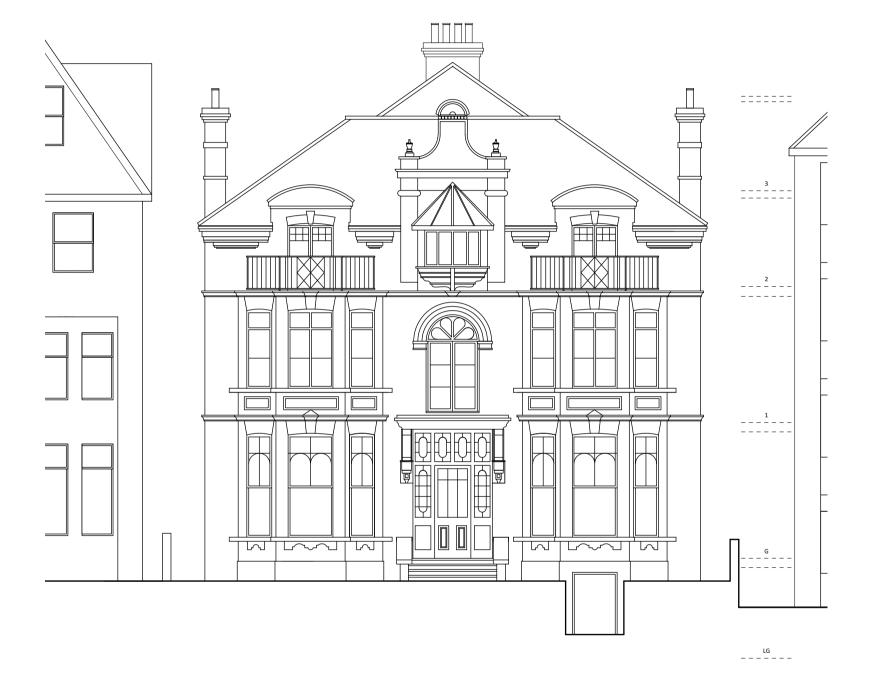

Project: 5 Cleve Road

Drawing Title: Existing Front

Elevation

Drawing No: 1238/EE-001

Date: 06/08/2018 | Scale: 1:100 @ A3

**Existing Rear Elevation** 

## PLANNING

Do not scale off drawing.
The copyright of this schedule / drawing remains with the Architect. No part of this schedule / drawing may be reproduced in any form or by any means without the written permission of Nicholas Lee Architects.

Project: 5 Cleve Road

Drawing Title: Existing rear elevation

Drawing No: 1238/EE-002

Date: 06/08/2018 | Scale: 1:100 @ A3

0m 1m 2m 3m 4m 5m

Existing Section AA