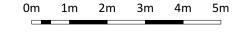

Project: 5 Cleve Road

Drawing Title: Existing rear elevation

Drawing No: 1238/EE-002

Date: 06/08/2018 | Scale: 1:100 @ A3

0m 1m 2m 3m 4m 5m

Existing Section AA