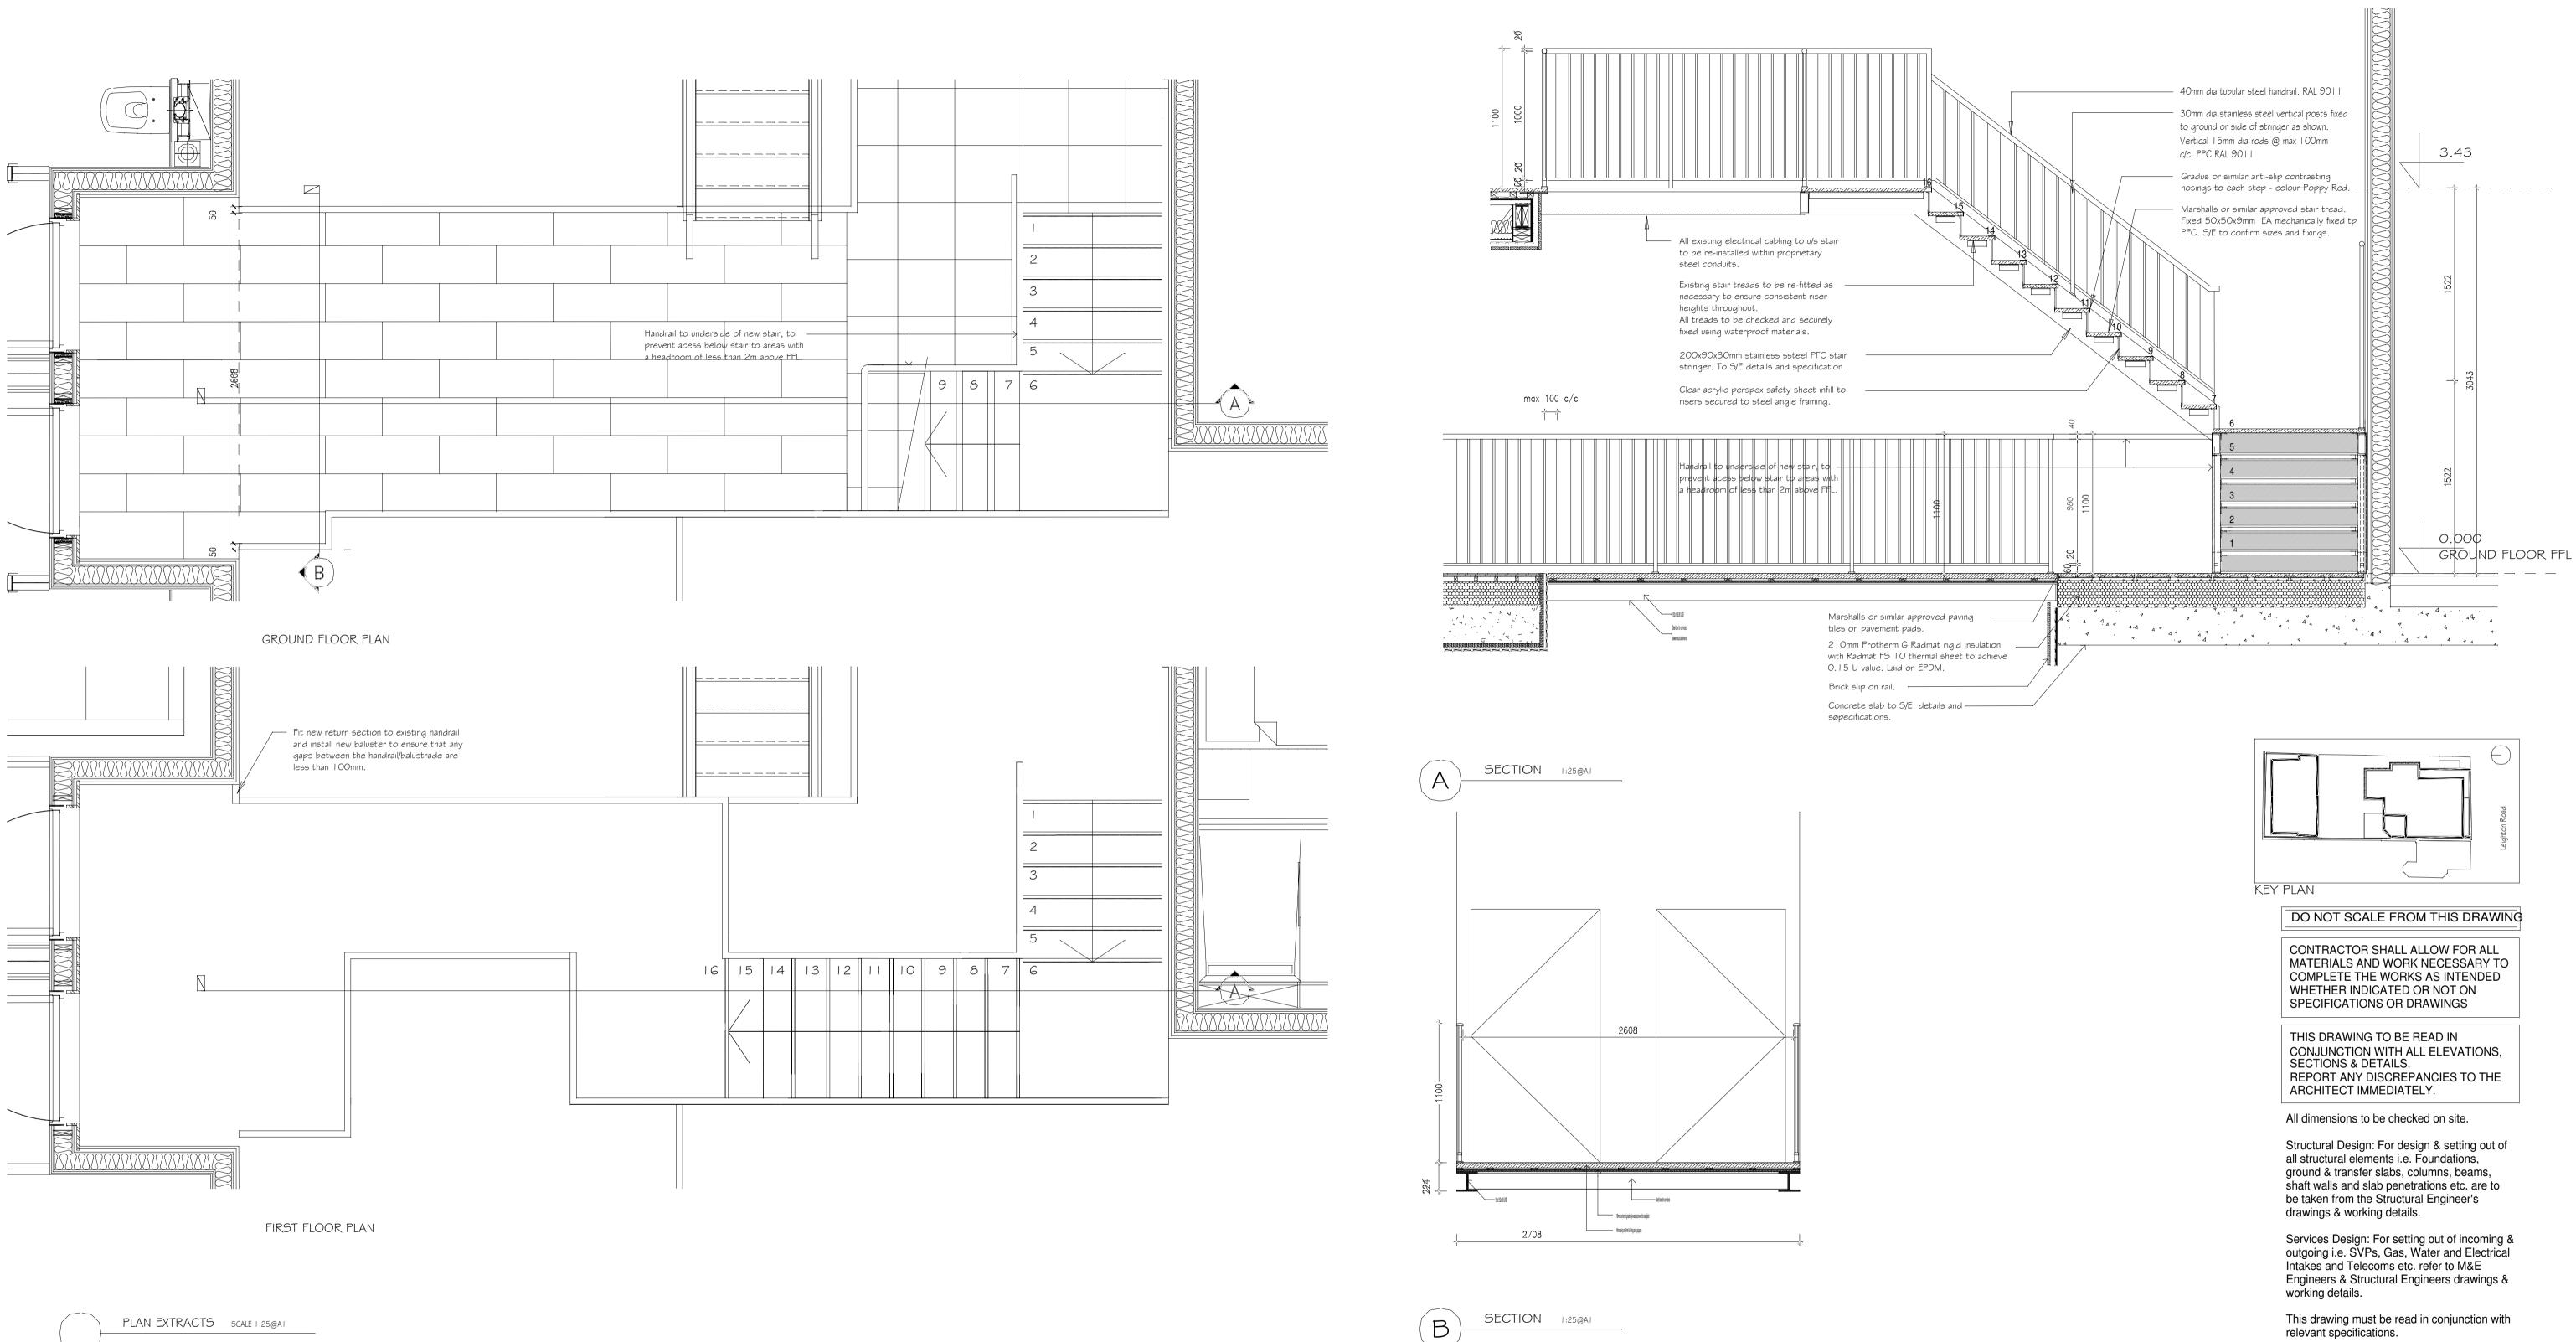

This drawing must be read in conjunction with relevant specifications.

|                                                     | 59-61 Leighton Road<br>NW5 2QH London |
|-----------------------------------------------------|---------------------------------------|
| NG<br>RIFIED<br>& AND/OR<br>E READ<br>ECIFICATIONS. | PROPOSED STAIRCASE                    |
|                                                     | 1:25@A1; 1:50 @A3                     |
|                                                     | Drawing No. P/14-1 Rev C              |