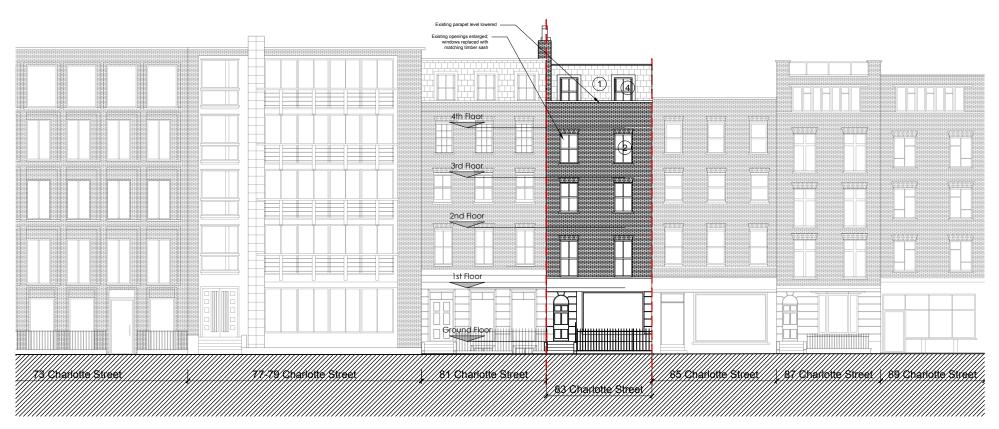

Front elevation

Rear elevation

#### Key

- 1. Slate mansard roof extension
- 2. Timber sash to match existing
- Brick wall to match existing
- 4. Metal clad dormer windows

| )  | DB | Street context added                     | GH  | 14.08.1 |
|----|----|------------------------------------------|-----|---------|
| ;  | JH |                                          | GH  | 08.06.1 |
| 3  | СВ | Minor amendments                         | СМ  | 05.12.1 |
| ١. | MB | General changes & drawing number changed | GH  | 15.06.1 |
| V  | BY | DESCRIPTION                              | CKD | DATE    |

# 83 Charlotte Street &7 Tottenham Mews W1T

DRAWING TITLE

### Proposed front and rear elevations

| <u>'</u>   |          |          |     |  |  |
|------------|----------|----------|-----|--|--|
| DRAWN BY   | DATE     | CHECKED  | _   |  |  |
| MB         | March 17 | GH       |     |  |  |
| SCALE      | SIZE     | STATUS   |     |  |  |
| 1:200      | A3       | Planning |     |  |  |
| DRAWING No |          |          | REV |  |  |