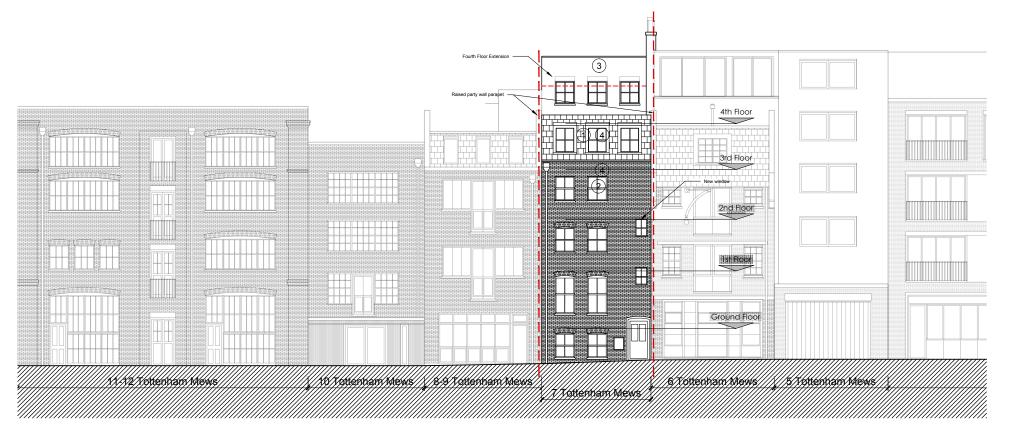

Front elevation

Rear elevation

#### Key

- 1. Slate mansard roof extension
- 2. Timber sash to match existing
- Brick wall to match existing
- 4. Metal clad dormer windows

| )  | DB | Street context added                     | GH  | 14.08.1 |
|----|----|------------------------------------------|-----|---------|
| ;  | JH |                                          | GH  | 08.06.1 |
| 3  | СВ | Minor amendments                         | СМ  | 05.12.1 |
| ١. | MB | General changes & drawing number changed | GH  | 15.06.1 |
| V  | BY | DESCRIPTION                              | CKD | DATE    |

# 83 Charlotte Street &7 Tottenham Mews W1T

DRAWING TITLE

### Proposed front and rear elevations

| <u>'</u>   |          |          |     |  |  |
|------------|----------|----------|-----|--|--|
| DRAWN BY   | DATE     | CHECKED  | _   |  |  |
| MB         | March 17 | GH       |     |  |  |
| SCALE      | SIZE     | STATUS   |     |  |  |
| 1:200      | A3       | Planning |     |  |  |
| DRAWING No |          |          | REV |  |  |