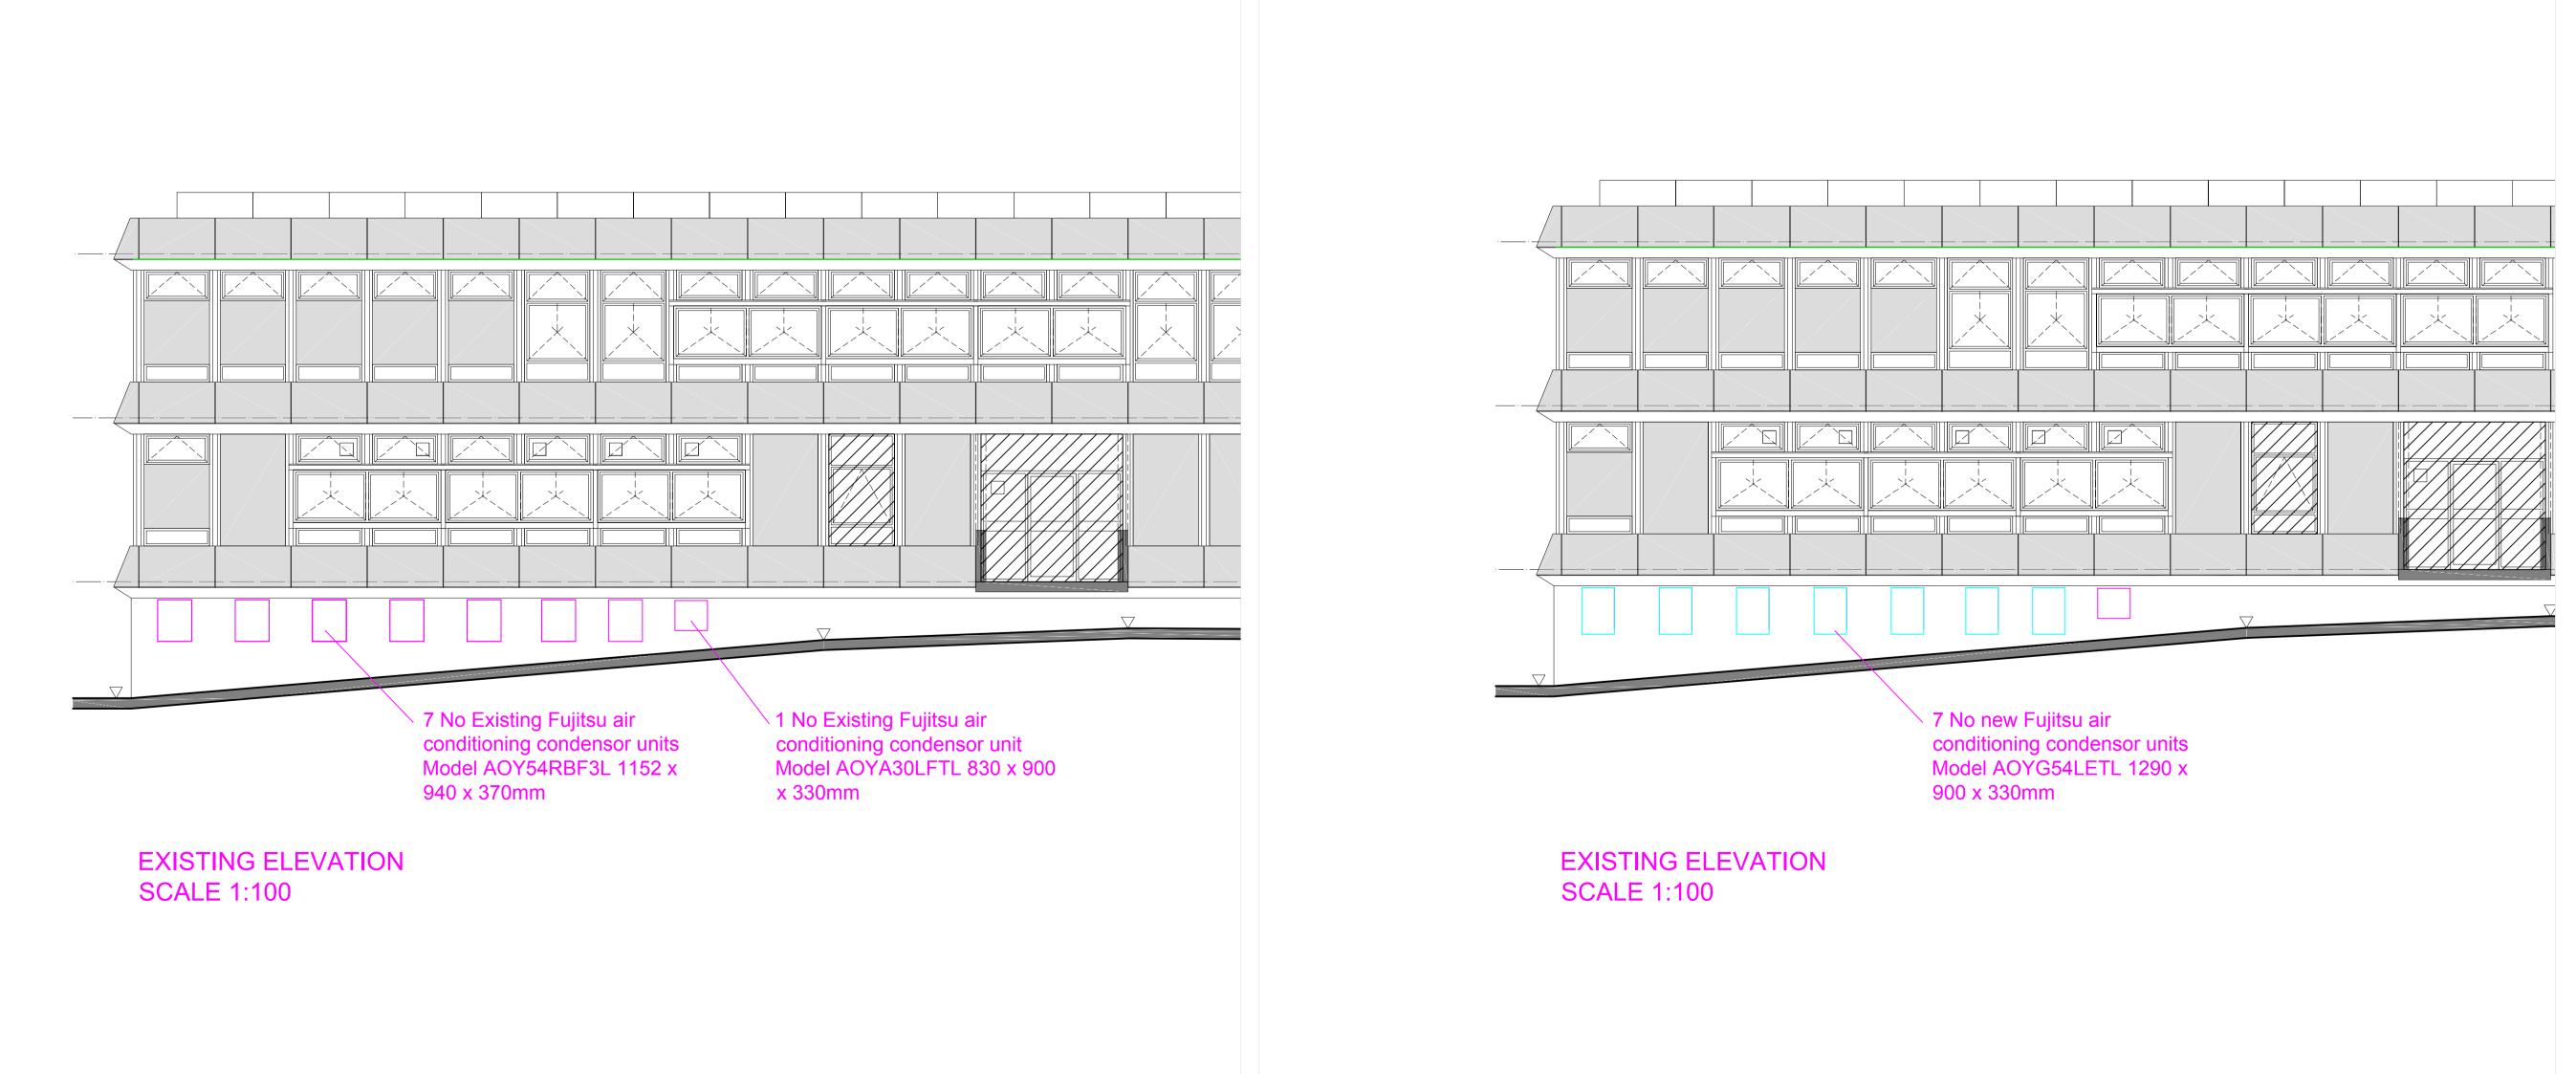

X0 12.34.56 XX XX XXXXXX

Rev Date By Chk Comment FRANKHAM Frankham Consultancy Group Limited (FORD OFFICE Wootton Business Park Besselsleigh Road Wootton, Abingdon Oxfordshire OX13 6FD T: 01865 322500 DCUP OFFICE
Irene House
Five Arches Business Park
Maidstone Road
Sidcup, Kent DA14 5AE
T: 020 8309 7777 Third Floor Baird House
15-17 St Cross Street
London EC1N 8UW
T: 020 7651 0790 STEVENAGE OFFICE
Suite 237, Second Floor
Kings Court Business Centre
London Road, Stevenage
Hertfordshire SG1 2NG
T:020 3714 7063 London Borough of Camden Project Title: Acland Burghley School Drawing Title: North Elevation Showing Existing & Proposed AC Units PLANNING ISSUE Drawn By: Designed By: Checked By: Approved By RK N/A PF BG Original Issue Date: Scale @ A1: 10/08/2018 1:200 Job No/ File Ref Originator Zone Level