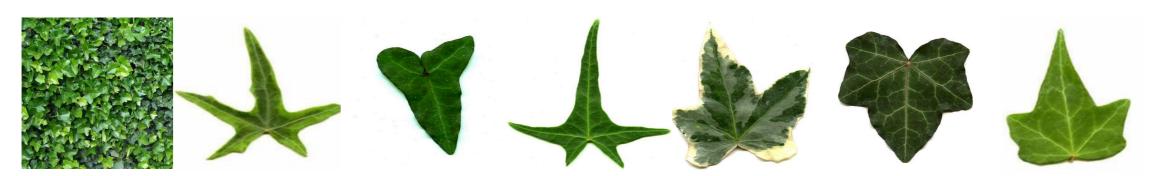

Troughs planted with a mix of self clinging Hedera helix cultivars to create a tapestry of shapes, textures and colours Proposed Hedera helix varieties are "Heise", "Atropurpurea", "Baltica", "Cathedral Wall", "Courage" and "Sagittaefolia"

176no Hedera helix P9 size - planting rate 4no plants per linear meter

Troughs planted with a mix of self clinging Hedera helix cultivars to create a tapestry of shapes, textures and colours Proposed Hedera helix varieties are "Heise", "Atropurpurea", "Baltica", "Cathedral Wall", "Courage" and "Sagittaefolia"