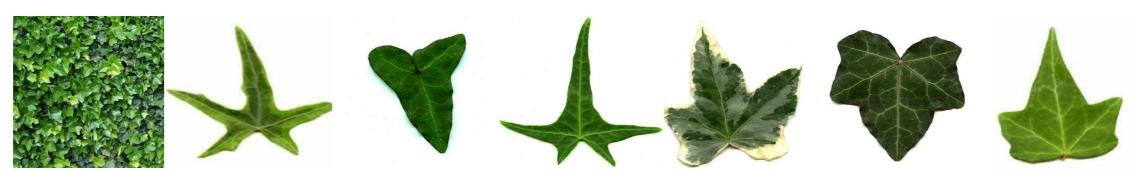

Troughs planted with a mix of self clinging Hedera helix cultivars to create a tapestry of shapes, textures and colours Proposed Hedera helix varieties are "Heise", "Atropurpurea", "Baltica", "Cathedral Wall", "Courage" and "Sagittaefolia"

176no Hedera helix P9 size - planting rate 4no plants per linear meter

Troughs planted with a mix of self clinging Hedera helix cultivars to create a tapestry of shapes, textures and colours Proposed Hedera helix varieties are "Heise", "Atropurpurea", "Baltica", "Cathedral Wall", "Courage" and "Sagittaefolia"