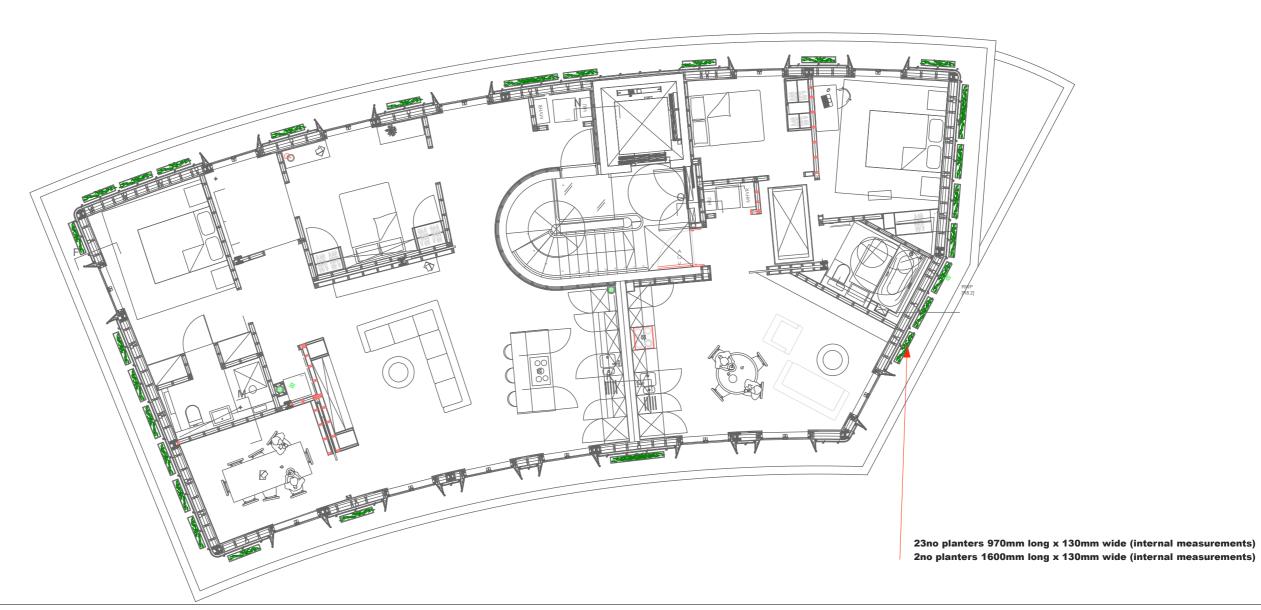

176no Hedera helix P9 size - planting rate 4no plants per linear meter

Troughs planted with a mix of self clinging Hedera helix cultivars to create a tapestry of shapes, textures and colours Proposed Hedera helix varieties are "Heise", "Atropurpurea", "Baltica", "Cathedral Wall", "Courage" and "Sagittaefolia"

176no Hedera helix P9 size - planting rate 4no plants per linear meter