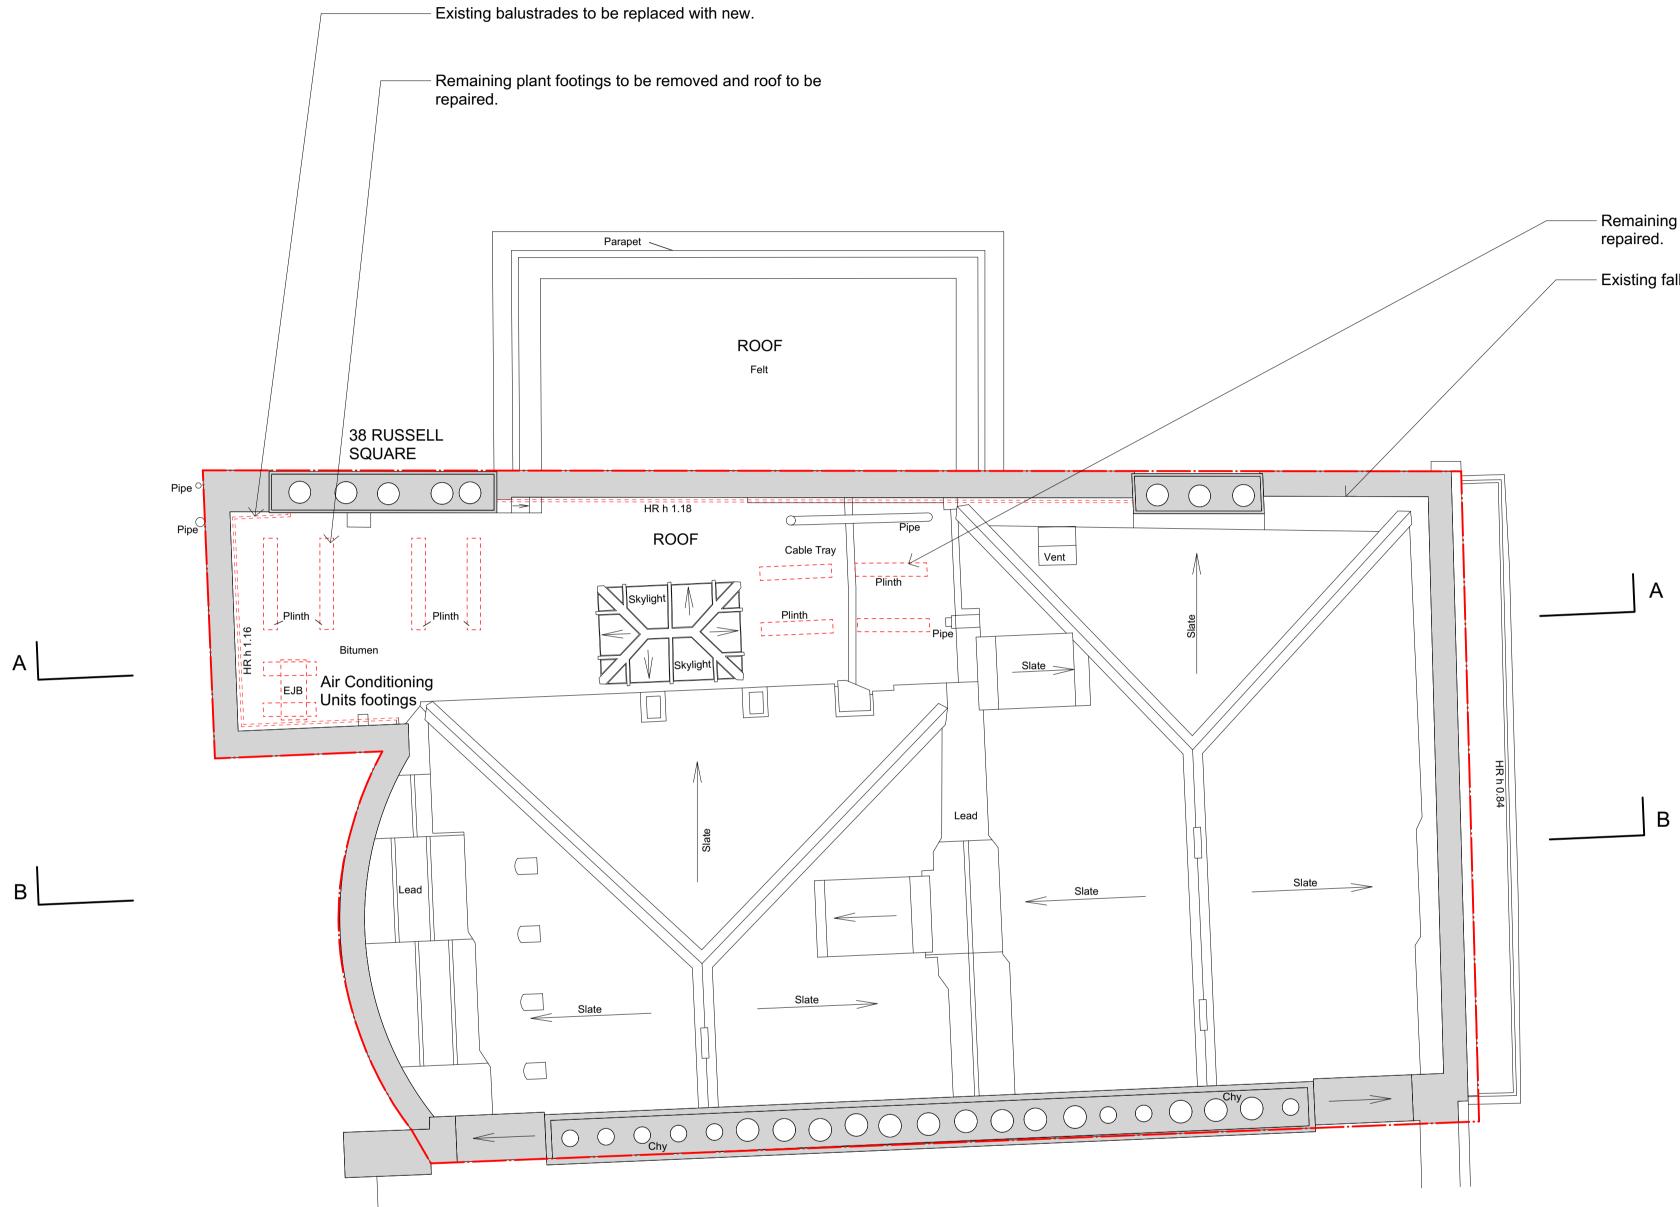

Note:

All dimensions to be confirmed on site. Any discrepancies to be reported to the architect . Do not scale from this drawing. If in doubt please contact the architect.

Remaining plant footings to be removed and roof to be

- Existing fall restraint system to be replaced with new.

| Site Area                                                                                                                                     |         |                         |          |          |
|-----------------------------------------------------------------------------------------------------------------------------------------------|---------|-------------------------|----------|----------|
| Strip out works as noted on drawing                                                                                                           |         |                         |          |          |
| New opening as noted on drawing                                                                                                               |         |                         |          |          |
| 0 ~                                                                                                                                           | 1       | 2                       | 3        | 4 5 M    |
| PLANNING                                                                                                                                      |         |                         |          |          |
| Drawing Status                                                                                                                                |         |                         |          |          |
| BRITISH MUSEUM<br>38 Russell Square                                                                                                           |         |                         |          |          |
| Dannatt, Johnson Architects<br>Unit 1 The Wireworks, 77 Great Suffolk Street, London SE1 0BU<br>Telephone (020) 7357 7100 Fax (020) 7357 7200 |         |                         |          |          |
| Roof Strip Out Plan                                                                                                                           |         |                         |          |          |
| Drawing Number                                                                                                                                |         |                         |          |          |
| 581 EN 10                                                                                                                                     |         |                         |          |          |
| Drawn                                                                                                                                         | Checked | Scale                   | Date     | Revision |
| JG                                                                                                                                            | YN      | 1:50 @ A1<br>1:100 @ A3 | Mar 2017 | Р        |