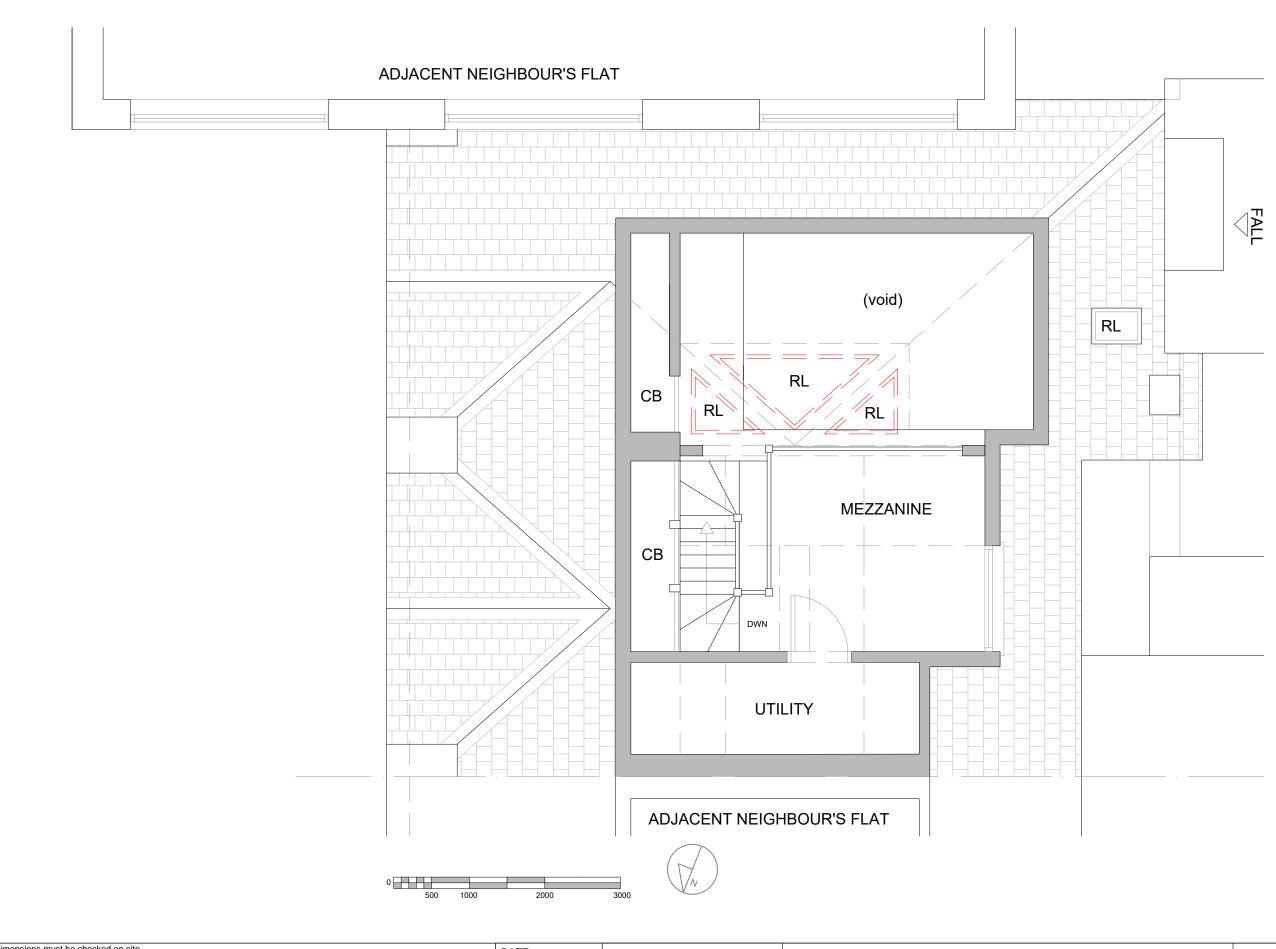

| Dimensions must be checked on site.<br>All site works must be to current drawing and to comply with current Building Regulations.<br>All work to be the satisfaction of the local authority-building surveyor. | DATE:<br>30-07-2018       |                                                                                                          |                                                                           | Title: Propos     | Proposed plan Mezzanine level |                       |
|----------------------------------------------------------------------------------------------------------------------------------------------------------------------------------------------------------------|---------------------------|----------------------------------------------------------------------------------------------------------|---------------------------------------------------------------------------|-------------------|-------------------------------|-----------------------|
| Builder to serve building notice and comply fully in all respect.<br>Owner to be responsible for compliance with Party Wall Act 1996.<br>All proprietary materials to manufacturers recommendations.           | REV: -                    | +44 (0) 7729018135 alsaLsan®gmail.com                                                                    | <u>New Rooflights</u><br>Flat 20, Hampstead Gates, 38 Ryland Road NW5 3EH | DWG no:<br>AM-009 | Scale:<br>1/50                | Sheet:<br>A3          |
| Drawing information must be read in conjunction with all relevant scheme drawings, specification and schedules.                                                                                                | All measurements are take | All measurements are taken using laser measure and therefore, may be subject to a small margin of error. |                                                                           |                   |                               | construction purposes |