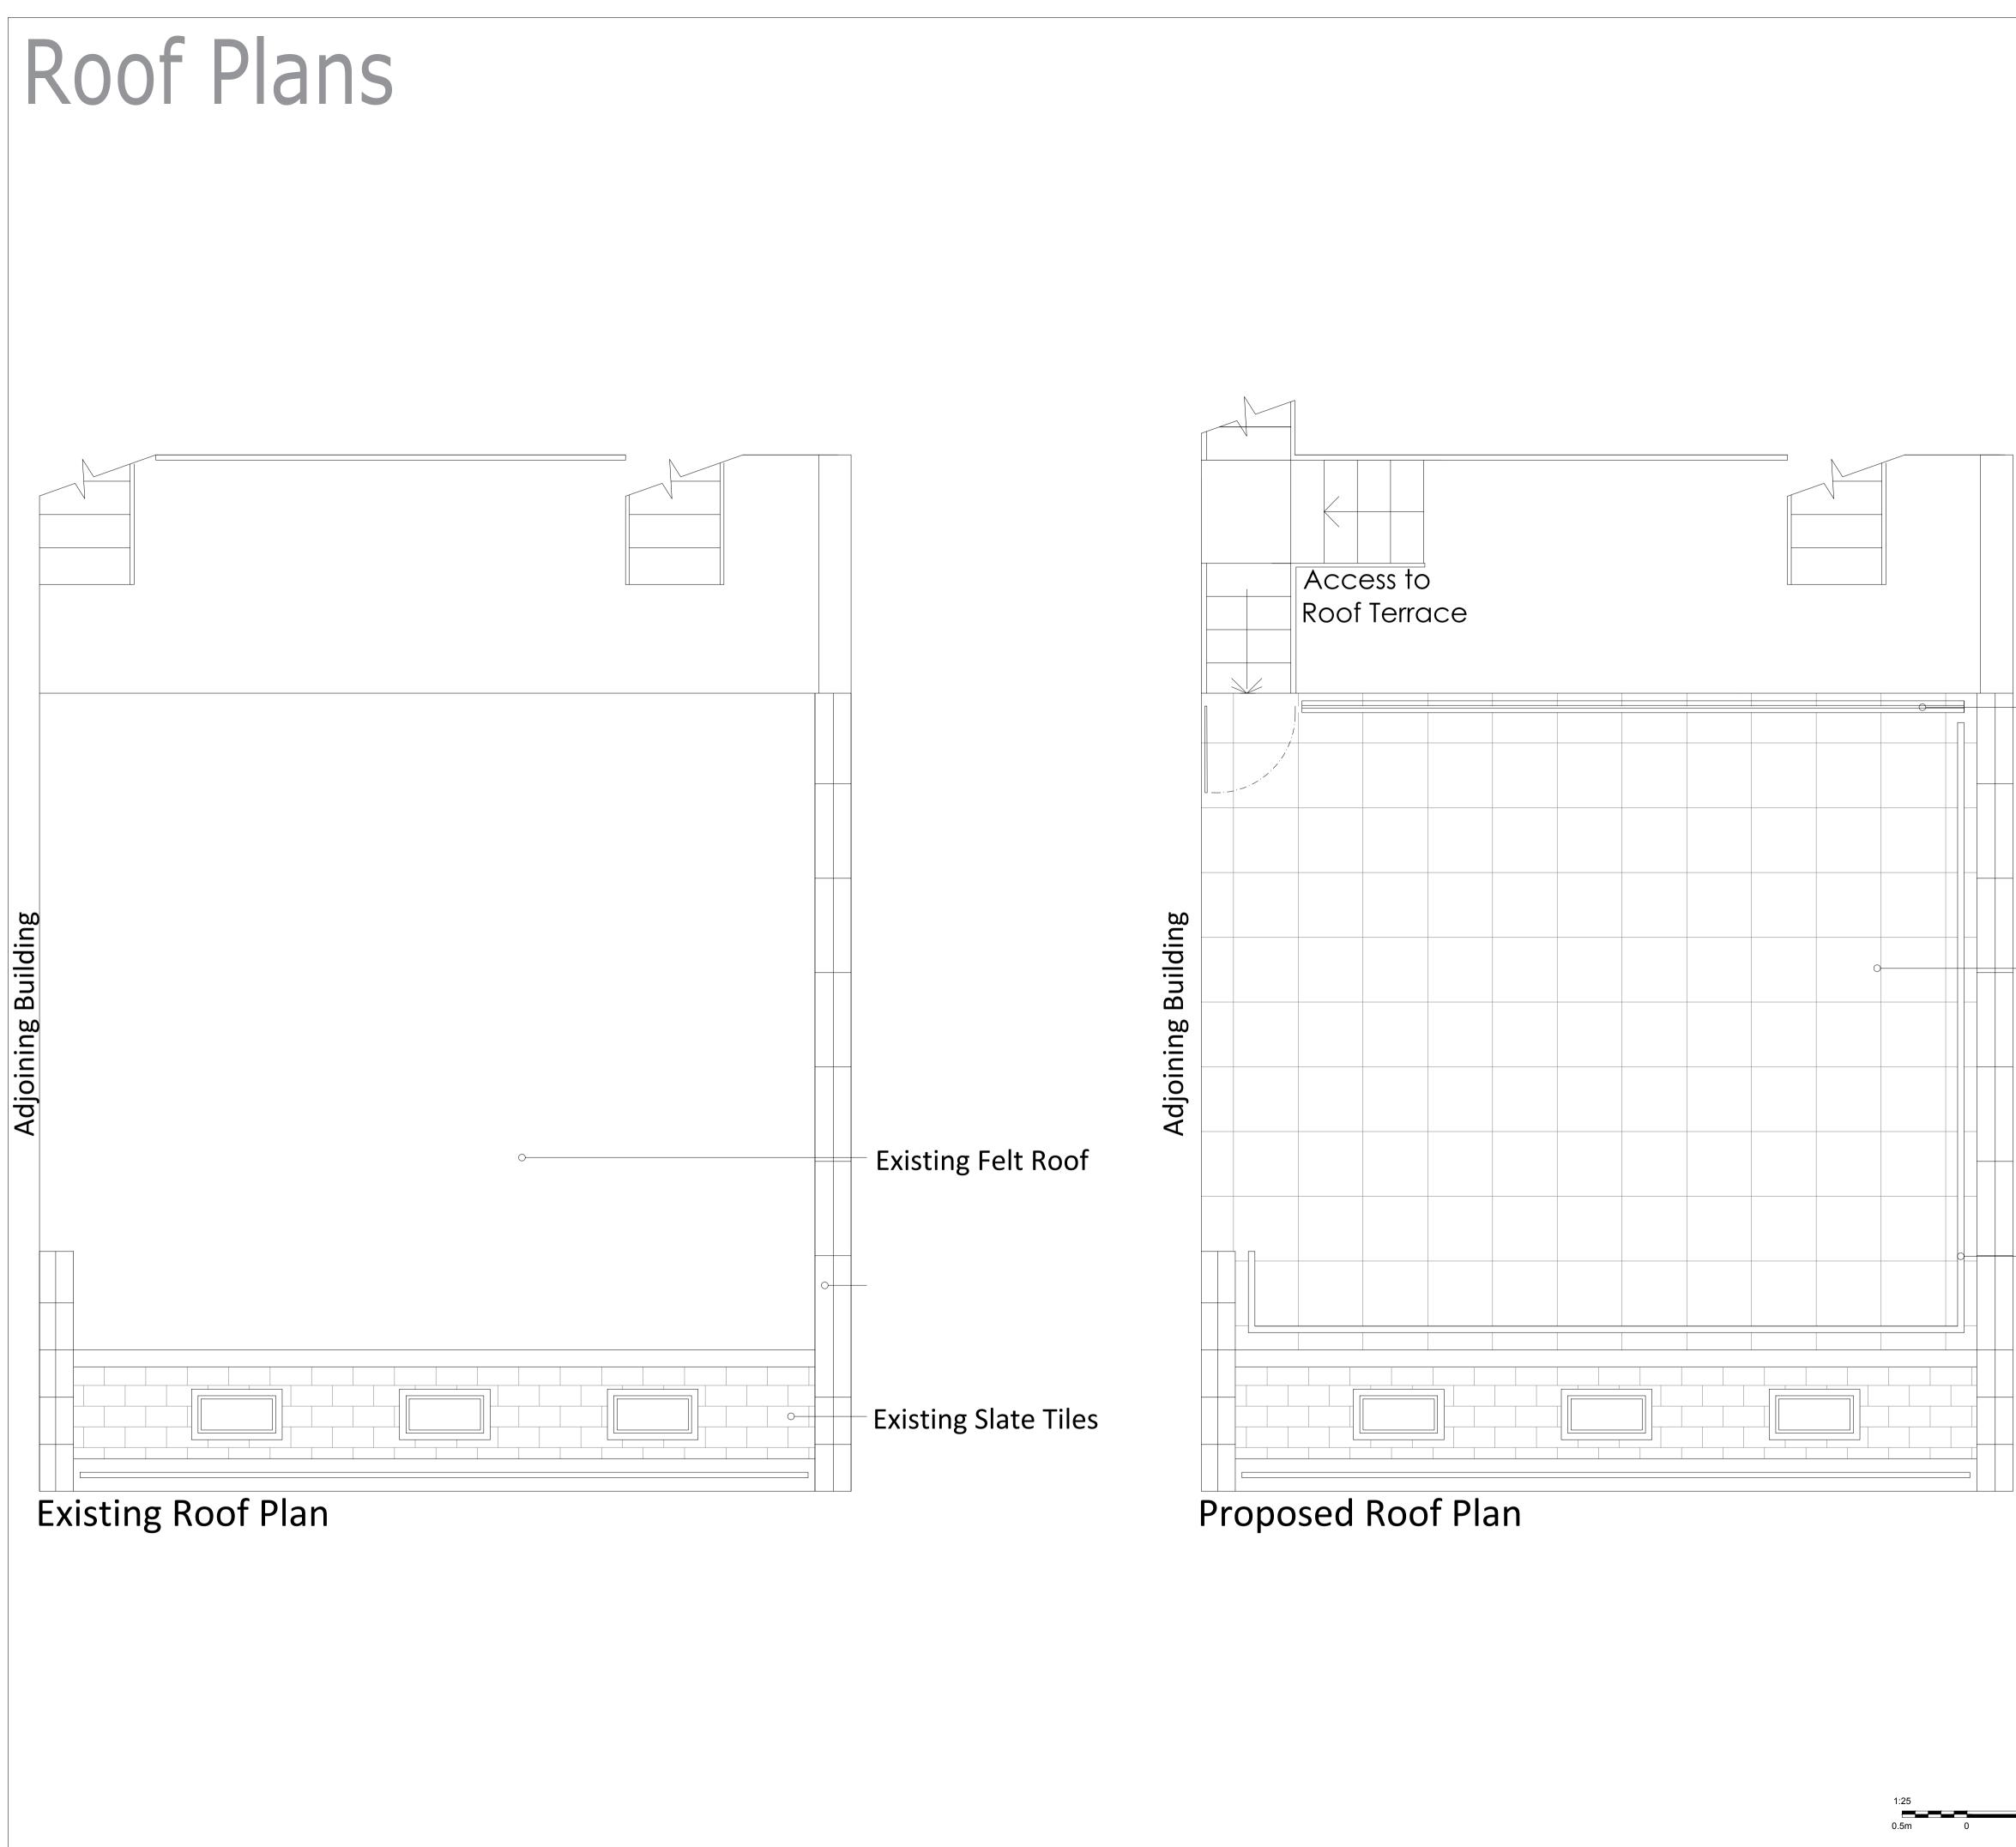

0.5n

|                                                                       | THIS DRAWING IS PROTECTED UNDER COPYRIGHT AND IS NOT TO BE REPRODUCED<br>IN WHOLE OR PART UNLESS AUTHORISED BY K2 SPACE LTD                                        |                      |
|-----------------------------------------------------------------------|--------------------------------------------------------------------------------------------------------------------------------------------------------------------|----------------------|
|                                                                       | THIS DRAWING IS NOT TO BE SCALED                                                                                                                                   |                      |
|                                                                       | THE GENERAL CONTRACTOR IS TO CHECK ALL DIMENSIONS AND NOTIFY THE<br>PROJECT MANAGER OR DESIGNER OF ANY DISCREPANCIES OR OMISSIONS<br>IMMEDIATELY                   |                      |
|                                                                       | PRINTED ON RECYCLABLE PA                                                                                                                                           | APER                 |
|                                                                       | NOTES                                                                                                                                                              |                      |
|                                                                       |                                                                                                                                                                    |                      |
|                                                                       |                                                                                                                                                                    |                      |
|                                                                       |                                                                                                                                                                    |                      |
|                                                                       |                                                                                                                                                                    |                      |
|                                                                       |                                                                                                                                                                    |                      |
| Existing Stairs<br>Reconfigured<br>to Access Proposed<br>Roof Terrace |                                                                                                                                                                    |                      |
| (Finish and Colour                                                    |                                                                                                                                                                    |                      |
| to Match Existing)                                                    |                                                                                                                                                                    |                      |
|                                                                       |                                                                                                                                                                    |                      |
|                                                                       |                                                                                                                                                                    |                      |
| 1700mm High Obscure                                                   |                                                                                                                                                                    |                      |
| Glazed Screen                                                         | CLIENT APPROVAL/SIGN OFF                                                                                                                                           |                      |
|                                                                       | I confirm that the drawing is correct and can be passed to the relevant de for specification, ordering, and installation.                                          | lepartments          |
|                                                                       | SIGNED                                                                                                                                                             |                      |
|                                                                       | DATE                                                                                                                                                               |                      |
|                                                                       |                                                                                                                                                                    |                      |
|                                                                       |                                                                                                                                                                    |                      |
| New Tiled Floor                                                       |                                                                                                                                                                    |                      |
| with New Resin                                                        |                                                                                                                                                                    |                      |
| Based Weather<br>Coat                                                 |                                                                                                                                                                    |                      |
| Cuar                                                                  | E Planters removed from roof level                                                                                                                                 | 15/08/18             |
|                                                                       | D Glazed Door Added   C Stairs Amended                                                                                                                             | 31/07/18<br>14/06/18 |
|                                                                       | B Stairs Amended   A Balustrade Amended                                                                                                                            | 14/06/18<br>12/06/18 |
|                                                                       | REV DESCRIPTION                                                                                                                                                    | DATE                 |
| New 1100mm<br>High Tensile<br>Wire Balustrade<br>in Steel Frame       | K2 SPACE LTD<br>Maple Business Centre<br>144 Liverpool Road<br>London<br>N1 1LA<br>T: 020 7697 4670<br>F: 020 7697 4609<br>info@k2space.co.uk<br>www.k2space.co.uk |                      |
|                                                                       | drawing status<br>Proposed                                                                                                                                         |                      |
|                                                                       | CLIENT<br>Bericote                                                                                                                                                 |                      |
|                                                                       | PROJECT<br>8 Tottenham Mews<br>Fitzrovia, London W1T 4AE                                                                                                           |                      |
|                                                                       | TITLE<br>Existing / Proposed Roof Plan                                                                                                                             |                      |
|                                                                       | 03/08/2018 1:25@A1                                                                                                                                                 |                      |
| 1m 1.5m 2m 2.5m                                                       | Dwg No. 1259_Bericote_04_RP                                                                                                                                        | AWNCA                |
|                                                                       | FILE NAME 1259_Bericote_ Rev G PLANNING<br>DRAWINGS.dwg                                                                                                            |                      |