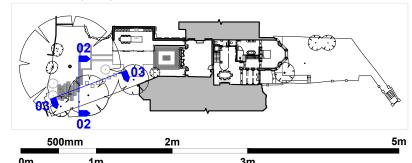

## KEY PLAN (NTS)

Existing rear wall

(height varies)

Height to match existing

trellis boundary treatment to property, 1 Cannon Lane

- a: Suite 4 5 Rochester Mews London NW1 9JB
- t: 020 7267 8332
- w: f3architects.co.uk
- e: info@f3architects.co.uk