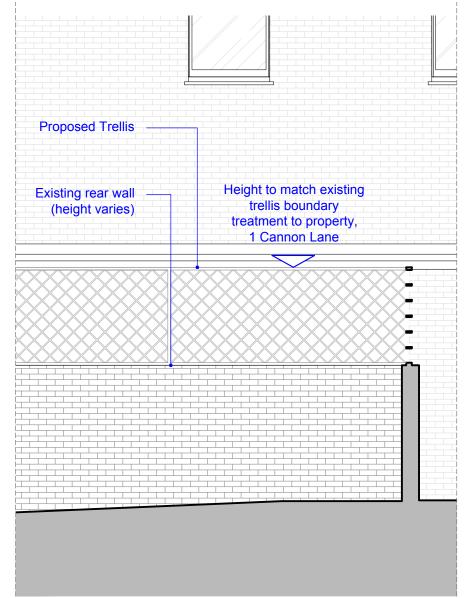

TRELLIS SECTION

SCALE 1:50

02

## KEY PLAN (NTS)

Existing rear wall

(height varies)

Height to match existing

trellis boundary treatment to property, 1 Cannon Lane

- a: Suite 4 5 Rochester Mews London NW1 9JB
- t: 020 7267 8332
- w: f3architects.co.uk
- e: info@f3architects.co.uk