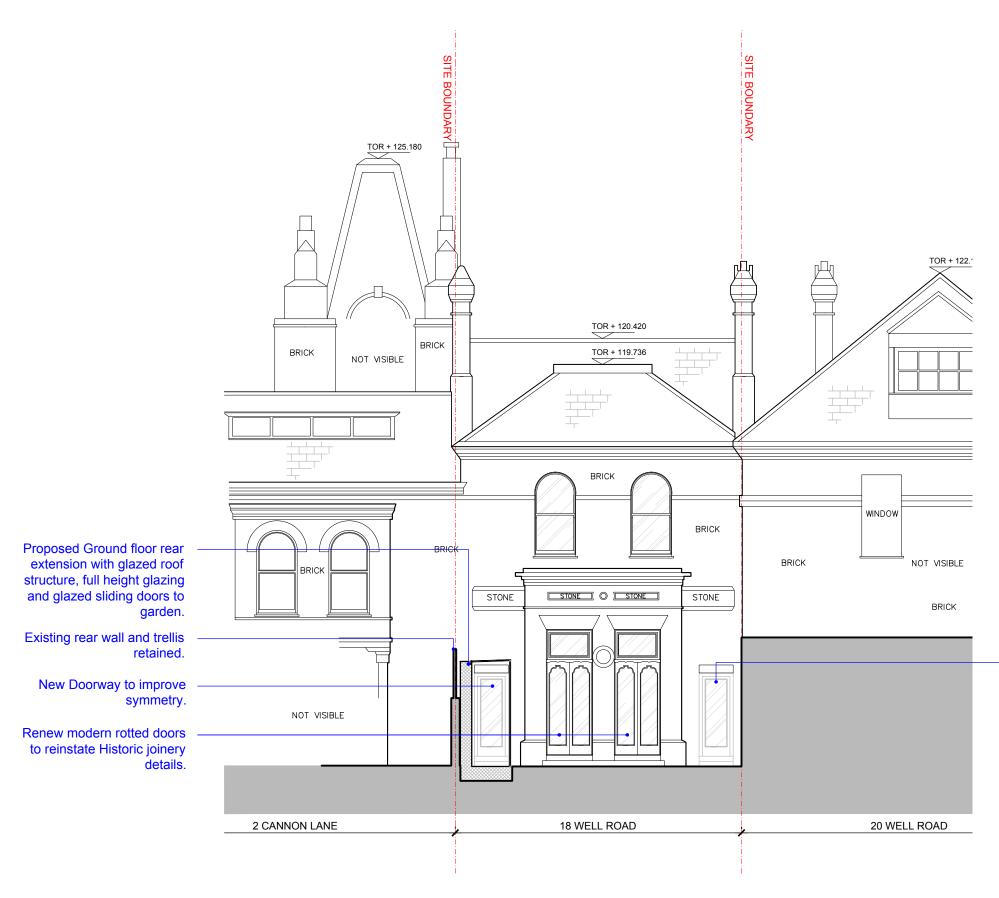

revisions

Reinstate original Doorway to Garden from Living Room.

## KEY PLAN (NTS)



1:100 - 1m 3m



- a: Suite 4 5 Rochester Mews London NW1 9JB
- t: 020 7267 8332
- w: f3architects.co.uk
- e: info@f3architects.co.uk

Except for Planning purposes, figured dimensions only are to be taken from this drawing.

All dimensions are in millimeters unless otherwise stated.

All dimensions shall be checked on site prior to works commencing.

Any discrepancies shall be reported to the Architect.

© Copyright F3 Architecture + Design. All rights reserved.

| drawing PROPOSED REAR ELEVATION  |                                | scale @ A3<br><b>1:100</b> |
|----------------------------------|--------------------------------|----------------------------|
| status PLANNING                  | checked