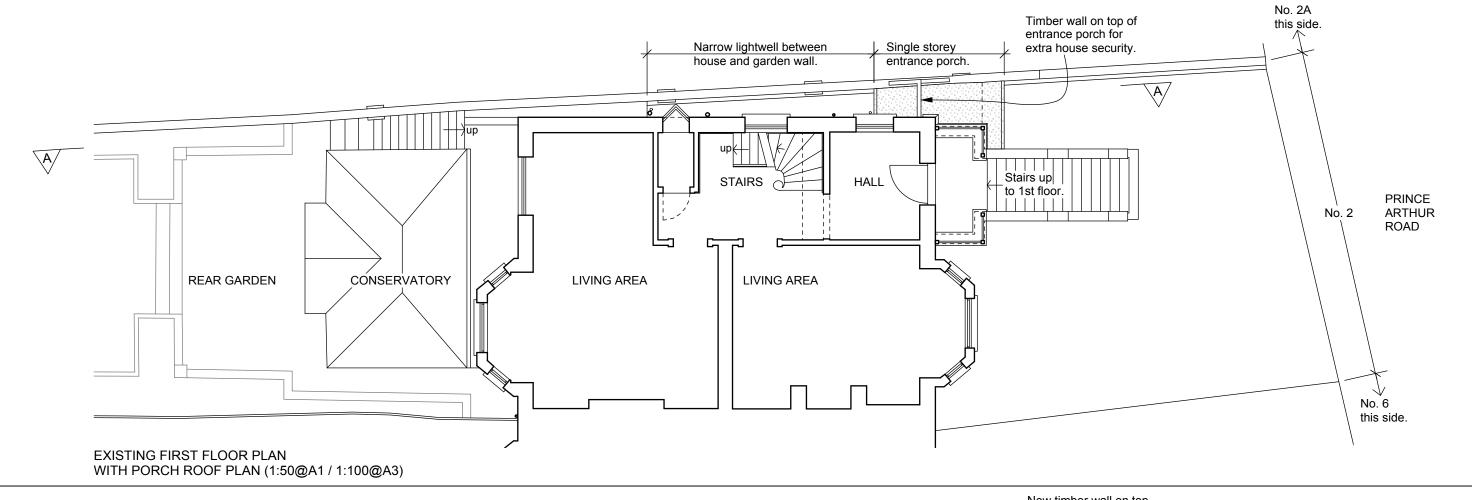

|                           |                                   |               | Drawn/checked: dg /       |
|---------------------------|-----------------------------------|---------------|---------------------------|
| gunn design               | t: 020 8341 9605 m: 07900 491 428 | Client: Stott | Scale: 1:50@A3 / 1:100@A3 |
| Project: 2 Prince Arth    | ur Road                           | PLANNING DRA  | AWING                     |
| Drg. Title: Existing & Pr | oposed 1st Floor Plan             | No.PRCE -P-   | 102 Rev                   |