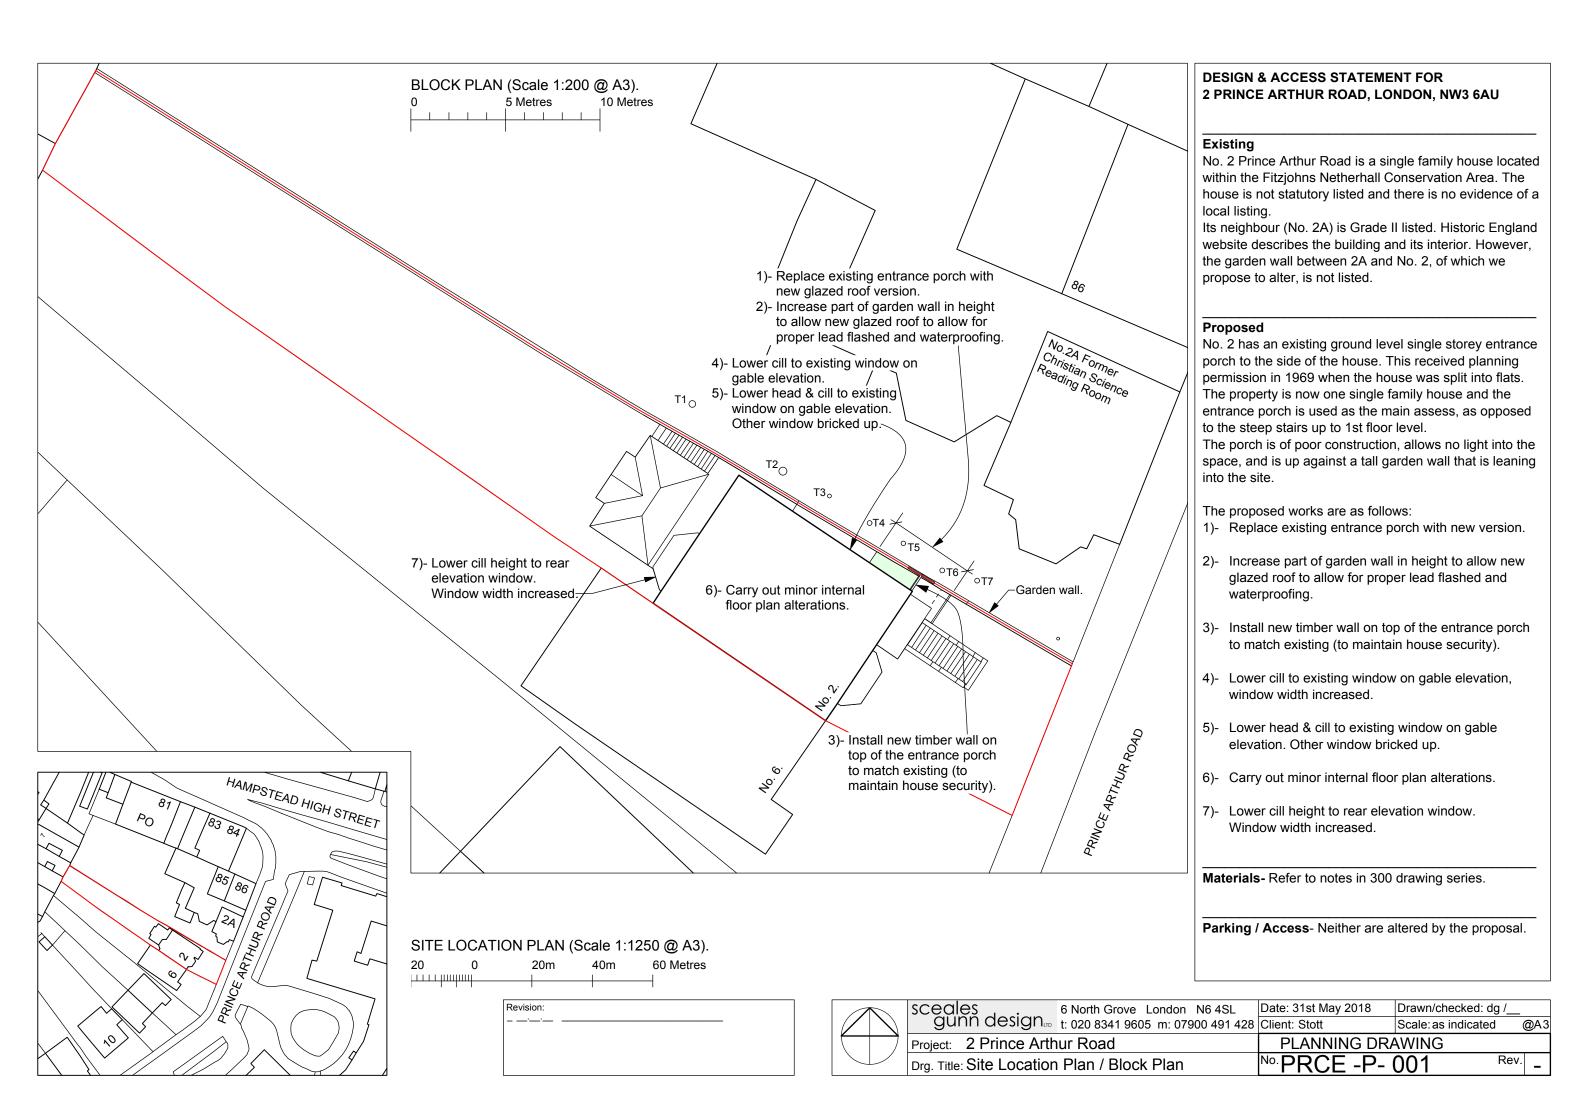

2 PRINCE ARTHUR ROAD FRONT ELEVATION

EXISTING GROUND FLOOR FRONT DOOR TO FRONT ELEVATION

WINDOW TO REAR ELEVATION TO BE ALTERED

| Revision: |      |      |  |
|-----------|------|------|--|
| :         | <br> | <br> |  |
|           |      |      |  |
|           |      |      |  |
|           |      |      |  |