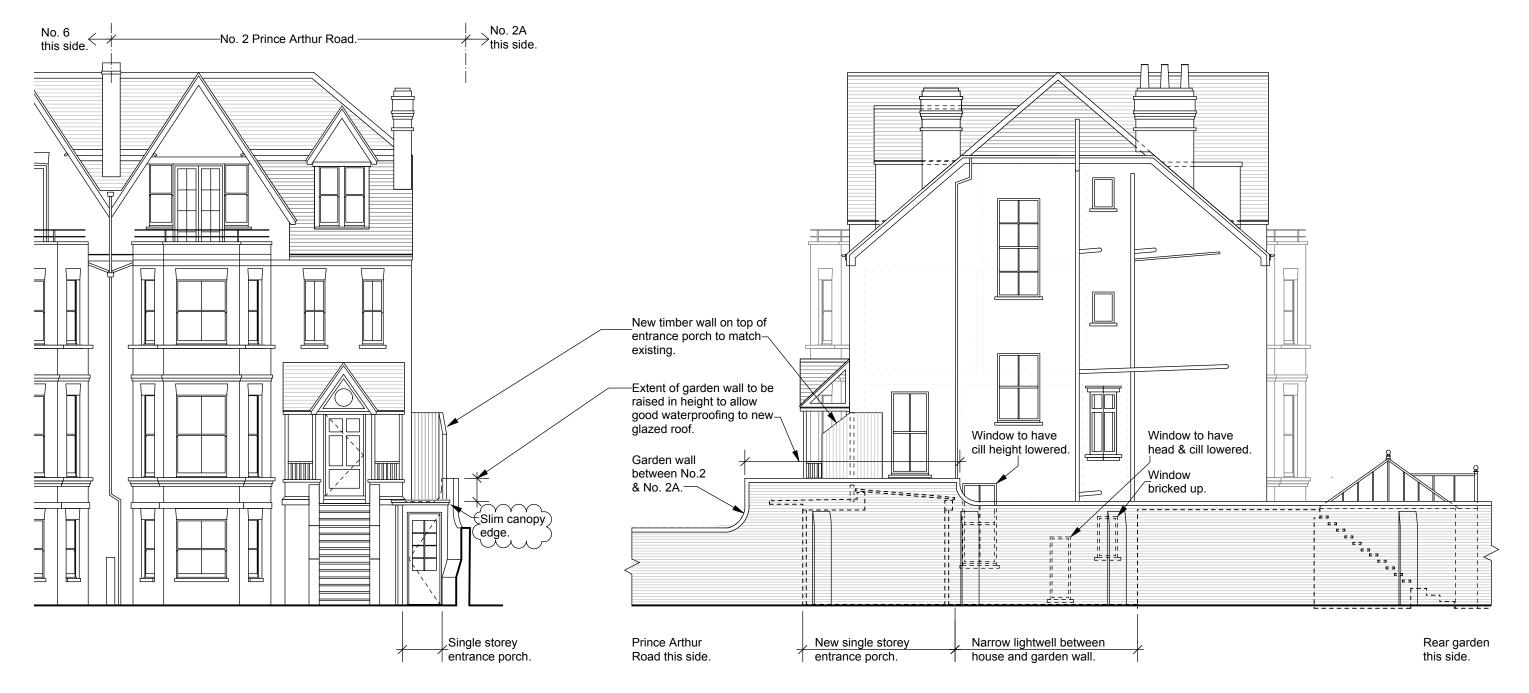

PROPOSED FRONT ELEVATION (1:50@A1 / 1:100@A3)

PROPOSED SIDE ELEVATION (1:50@A1 / 1:100@A3)

|    | Revision:<br>A:10.08.18- Make edge of canopy slimmer. |        |          |        |    |    |  |  |  |
|----|-------------------------------------------------------|--------|----------|--------|----|----|--|--|--|
| sc | ALE- 1:                                               | 50 @ A | 1 / 1:10 | 00 @ A | .3 |    |  |  |  |
| 0  | 1m                                                    | 2m     | 3m       | 4m     | 5m | 6m |  |  |  |

| sceales<br>gunn c | design     | 6 North Grove London N6 4SL<br>t: 020 8341 9605 m: 07900 491 428 |              | Drawn/checked: dg /<br>Scale: 1:50@A3 / 1:100@A3 |
|-------------------|------------|------------------------------------------------------------------|--------------|--------------------------------------------------|
| Project: 2 P      | rince Arth | ur Road                                                          | PLANNING DRA | AWING                                            |
| Drg. Title: Pro   | posed Fro  | ont & Gable Elevation                                            | No.PRCE -P-  | 201 Rev. A                                       |