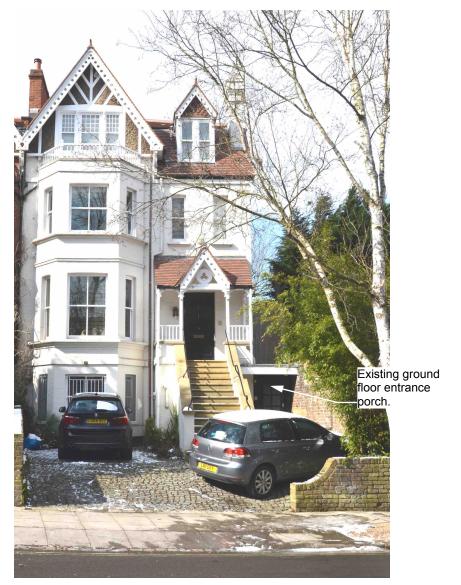

2 PRINCE ARTHUR ROAD FRONT ELEVATION

EXISTING GROUND FLOOR FRONT DOOR TO FRONT ELEVATION

WINDOW TO REAR ELEVATION TO BE ALTERED

| Revision: |      |      |  |
|-----------|------|------|--|
| :         | <br> | <br> |  |
|           |      |      |  |
|           |      |      |  |
|           |      |      |  |