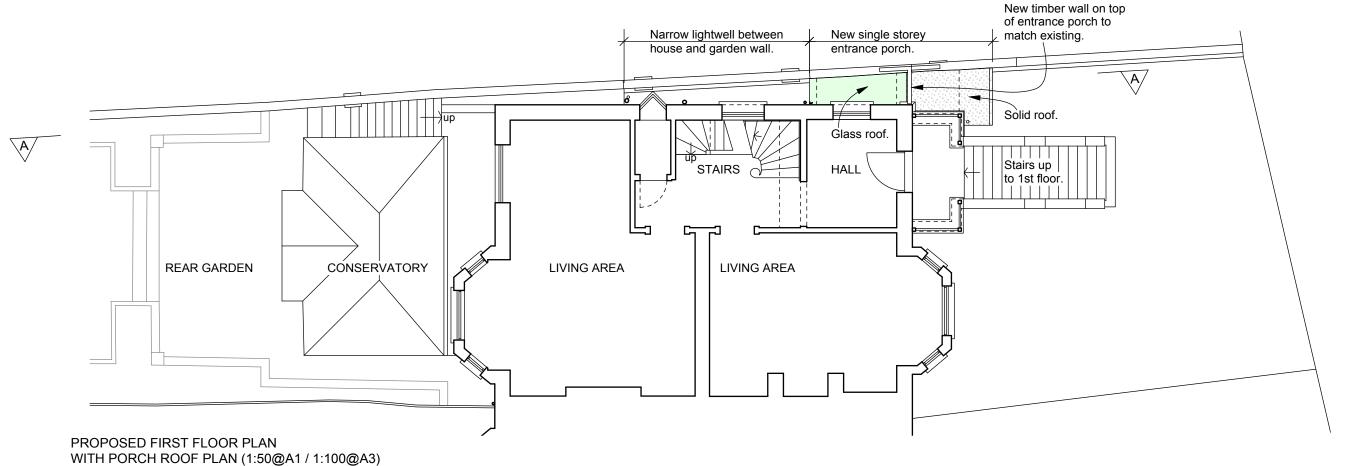

|                           |                                   |               | Drawn/checked: dg /       |
|---------------------------|-----------------------------------|---------------|---------------------------|
| gunn design               | t: 020 8341 9605 m: 07900 491 428 | Client: Stott | Scale: 1:50@A3 / 1:100@A3 |
| Project: 2 Prince Arth    | ur Road                           | PLANNING DRA  | AWING                     |
| Drg. Title: Existing & Pr | oposed 1st Floor Plan             | No.PRCE -P-   | 102 Rev                   |