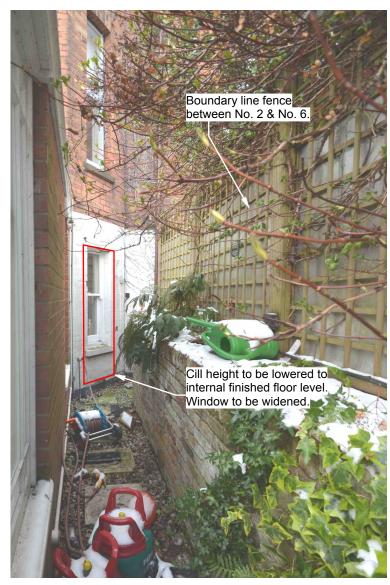

2 PRINCE ARTHUR ROAD FRONT ELEVATION

EXISTING GROUND FLOOR FRONT DOOR TO FRONT ELEVATION

WINDOW TO REAR ELEVATION TO BE ALTERED

| Revision: |      |      |  |
|-----------|------|------|--|
| :         | <br> | <br> |  |
|           |      |      |  |
|           |      |      |  |
|           |      |      |  |