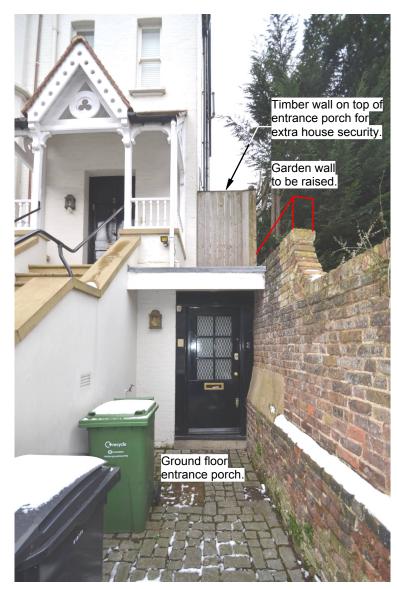

2 PRINCE ARTHUR ROAD FRONT ELEVATION

EXISTING GROUND FLOOR FRONT DOOR TO FRONT ELEVATION

WINDOW TO REAR ELEVATION TO BE ALTERED

| Revision: |      |      |  |
|-----------|------|------|--|
| :         | <br> | <br> |  |
|           |      |      |  |
|           |      |      |  |
|           |      |      |  |