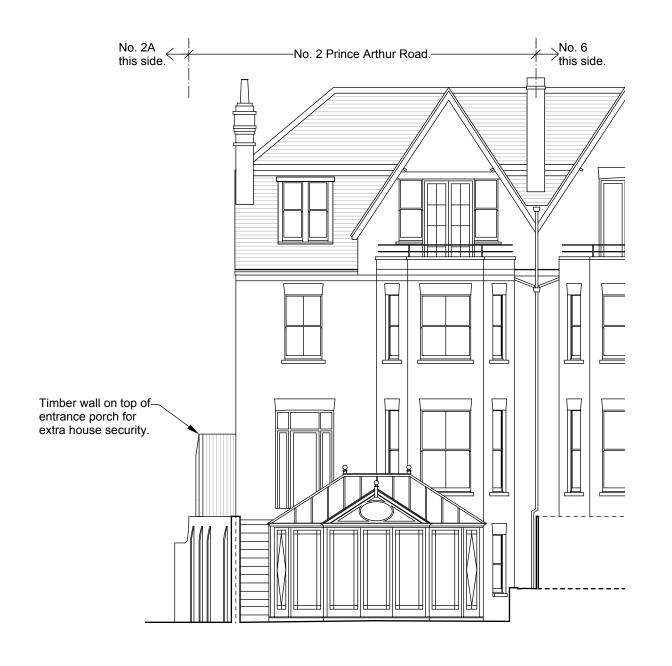

| sceales<br>gunn c | design     | 6 North Grove London N6 4SL<br>t: 020 8341 9605 m: 07900 491 428 |              | Drawn/checked: dg /<br>Scale: 1:50@A3 / 1:100@A3 |
|-------------------|------------|------------------------------------------------------------------|--------------|--------------------------------------------------|
| Project: 2 P      | rince Arth | ur Road                                                          | PLANNING DRA | AWING                                            |
| Drg. Title: Pro   | posed Fro  | ont & Gable Elevation                                            | No.PRCE -P-  | 201 Rev. A                                       |