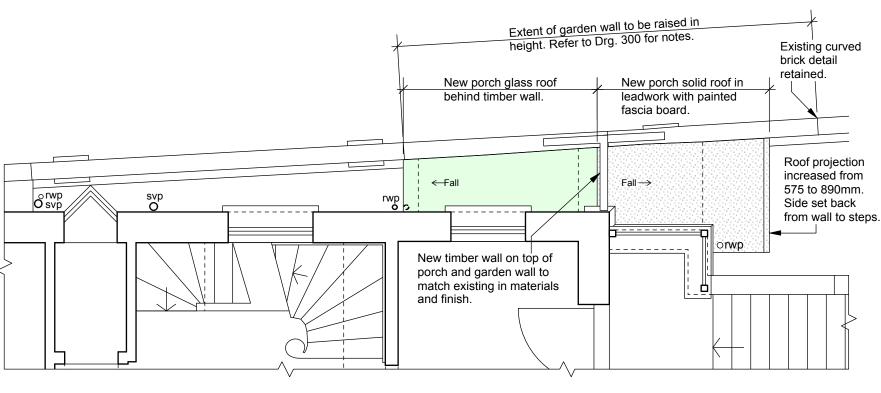

PROPOSED GROUND FLOOR PLAN

PROPOSED ROOF PLAN

| Revision:            |    | •  |    |  |  |  |
|----------------------|----|----|----|--|--|--|
| <del>`</del>         |    |    |    |  |  |  |
| SCALE BAR: 1:50 @ A3 |    |    |    |  |  |  |
| 0                    | 1m | 2m | 3m |  |  |  |