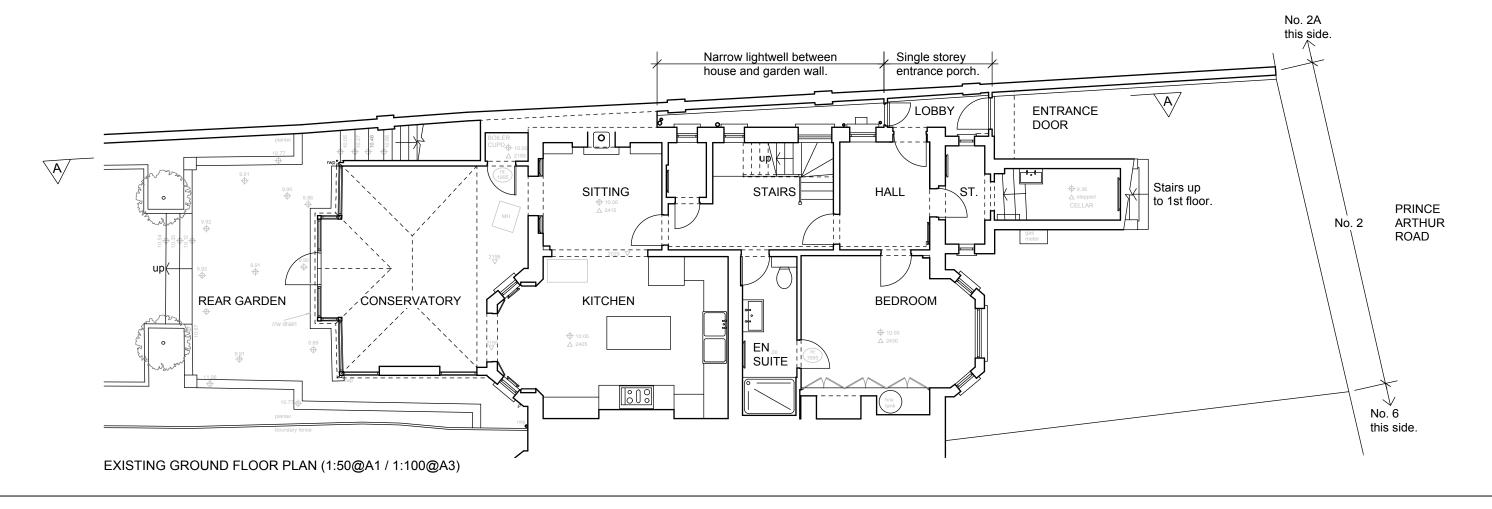

|                           |                                   |               | Drawn/checked: dg /       |
|---------------------------|-----------------------------------|---------------|---------------------------|
| gunn aesign               | t: 020 8341 9605 m: 07900 491 428 | Client: Stott | Scale: 1:50@A3 / 1:100@A3 |
| Project: 2 Prince Arth    | ur Road                           | PLANNING DRA  | AWING                     |
| Drg. Title: Existing & Pr | oposed Ground Floor Plan          | No.PRCE -P-   | 101 Rev                   |