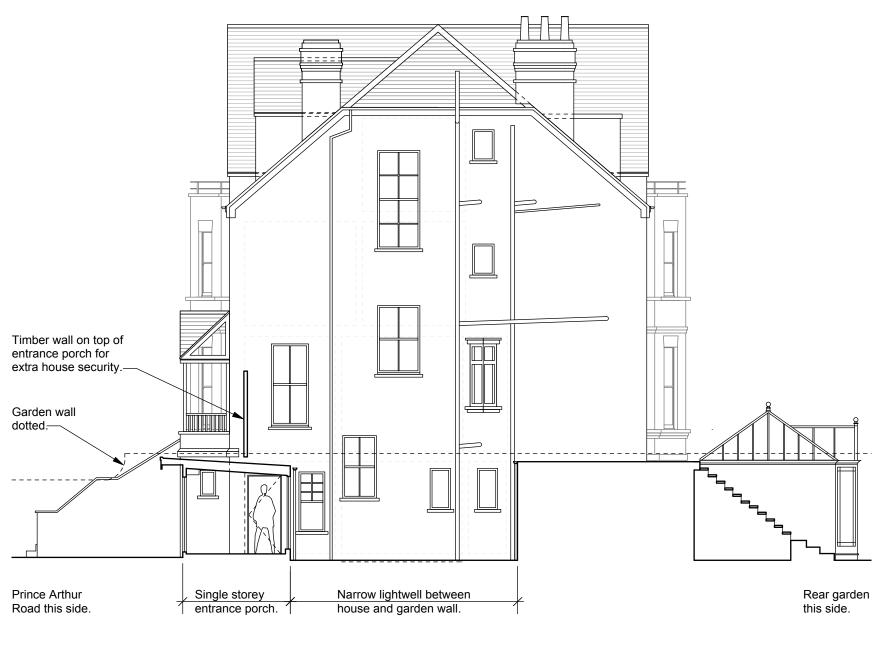

PROPOSED SECTION A-A (1:50@A1 / 1:100@A3)

| Revis<br>A:10 | sion:<br>.08.18- N | lake edge | e of cano | py slimme | er. |    |  |
|---------------|--------------------|-----------|-----------|-----------|-----|----|--|
| SC            | ALE- 1:            | 50 @ A    | 1 / 1:10  | 00 @ A    | .3  |    |  |
| 0             | 1m                 | 2m        | 3m        | 4m        | 5m  | 6m |  |

|                                                   |                                   |               | Drawn/checked: dg /       |
|---------------------------------------------------|-----------------------------------|---------------|---------------------------|
| gunn aesign                                       | t: 020 8341 9605 m: 07900 491 428 | Client: Stott | Scale: 1:50@A3 / 1:100@A3 |
| Project: 2 Prince Arthur Road                     |                                   | PLANNING DRA  | AWING                     |
| Drg. Title: Proposed Rear Elevation & Section A-A |                                   | No.PRCE -P-   | 203 Rev. A                |