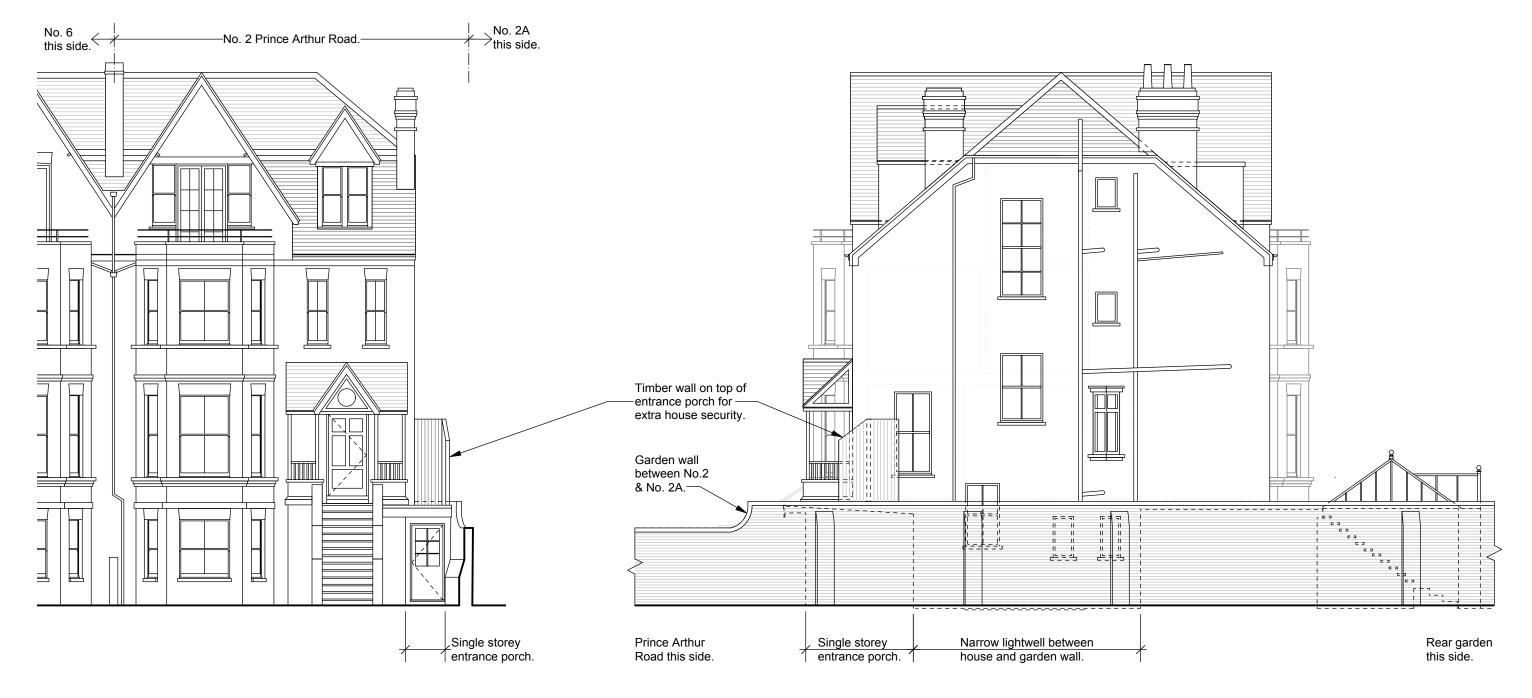

| SC  | eales                         |              | 6 North Grove   | London    |             |            |           | Drawn/checked: dg   | /       |
|-----|-------------------------------|--------------|-----------------|-----------|-------------|------------|-----------|---------------------|---------|
|     | gunr                          | n aesign     | t: 020 8341 960 | 05 m: 079 | 900 491 428 | Client:    | Stott     | Scale: 1:50@A3 / 1: | :100@A3 |
| Pro | Project: 2 Prince Arthur Road |              |                 |           | PL          | ANNING DRA | AWING     |                     |         |
| Drg | Title: E                      | xisting Fror | nt & Gable E    | levation  | n           | No.P       | RCE -P- : | 200                 | Rev     |