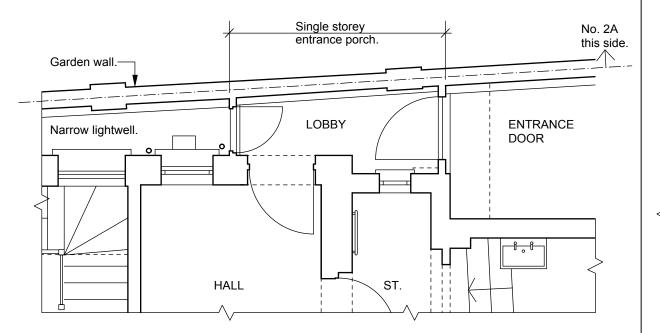

**EXISTING GROUND FLOOR PLAN** 

New single storey entrance porch. Window Window head & Window cill Garden wall.bricked up.-LOBBY New entrance Narrow lightwell. orwp Osvp porch and door in same location with painted New internal doors. 5==== finish. New linear drain. HALL