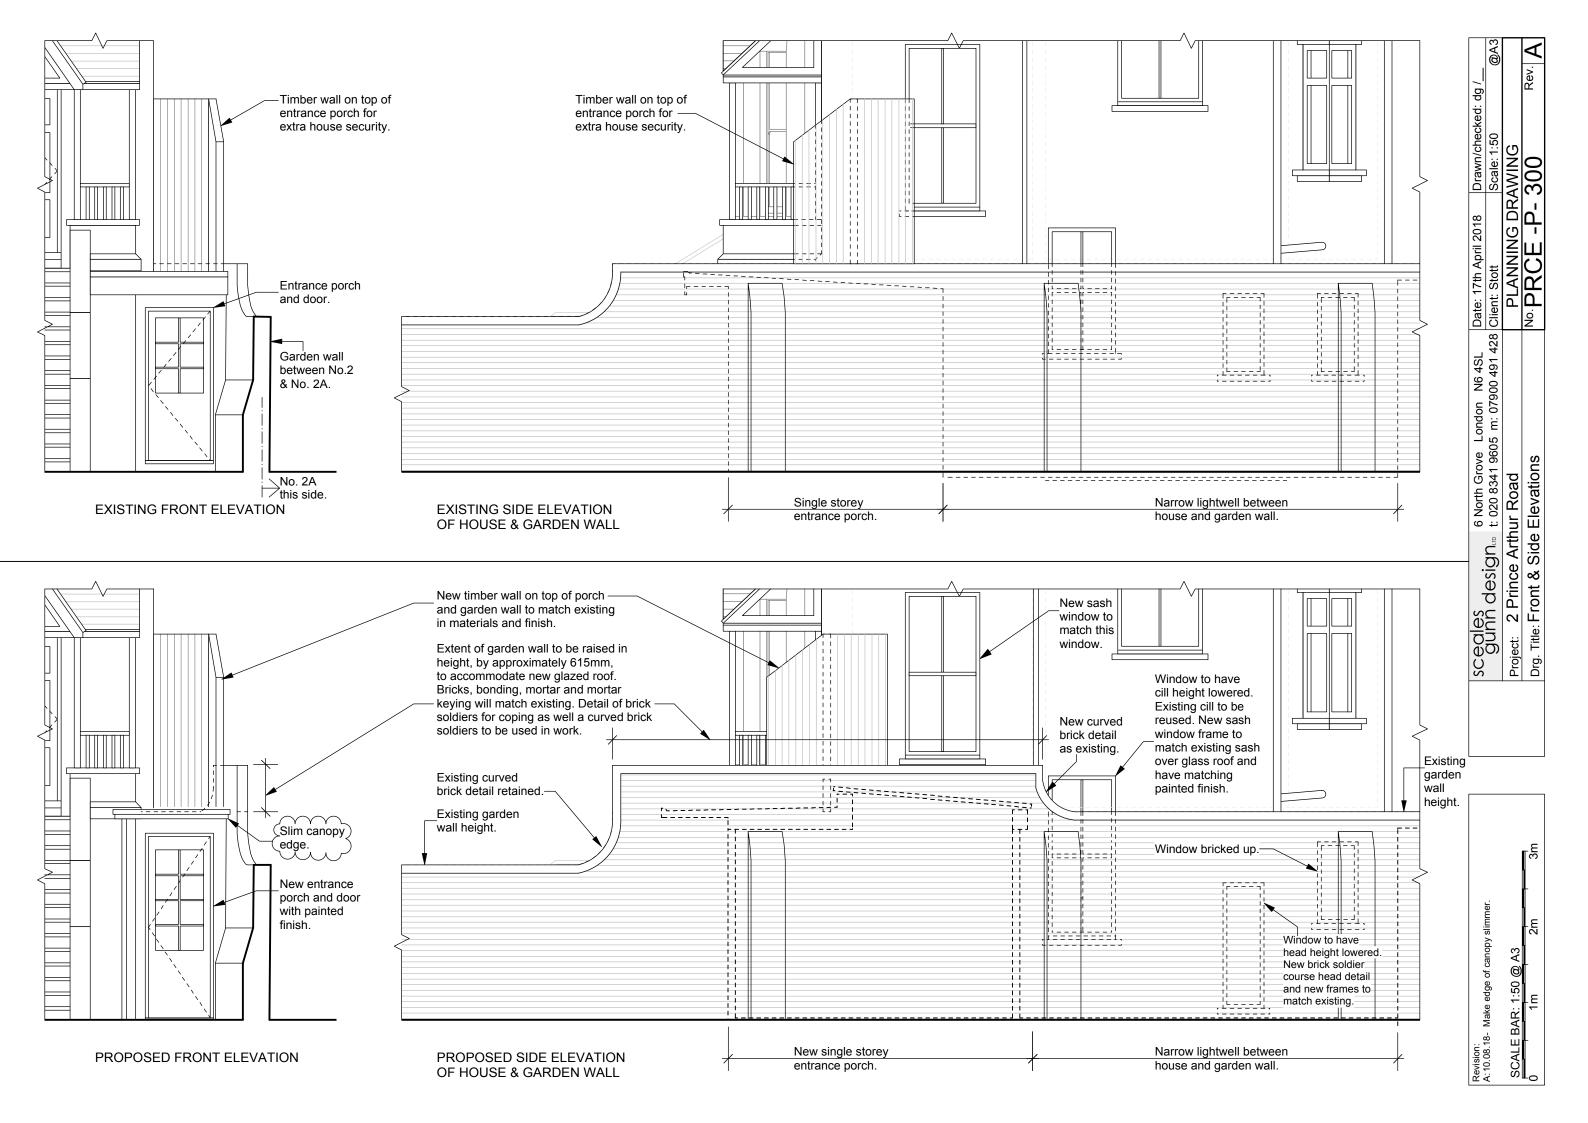

| SC  | eales                         |              | 6 North Grove   | London    |             |            |           | Drawn/checked: dg   | /       |
|-----|-------------------------------|--------------|-----------------|-----------|-------------|------------|-----------|---------------------|---------|
|     | gunr                          | n aesign     | t: 020 8341 960 | 05 m: 079 | 900 491 428 | Client:    | Stott     | Scale: 1:50@A3 / 1: | :100@A3 |
| Pro | Project: 2 Prince Arthur Road |              |                 |           | PL          | ANNING DRA | AWING     |                     |         |
| Drg | Title: E                      | xisting Fror | nt & Gable E    | levation  | n           | No.P       | RCE -P- : | 200                 | Rev     |

| sceales<br>gunn c | design     | 6 North Grove London N6 4SL<br>t: 020 8341 9605 m: 07900 491 428 |              | Drawn/checked: dg /<br>Scale: 1:50@A3 / 1:100@A3 |
|-------------------|------------|------------------------------------------------------------------|--------------|--------------------------------------------------|
| Project: 2 P      | rince Arth | ur Road                                                          | PLANNING DRA | AWING                                            |
| Drg. Title: Pro   | posed Fro  | ont & Gable Elevation                                            | No.PRCE -P-  | 201 Rev. A                                       |