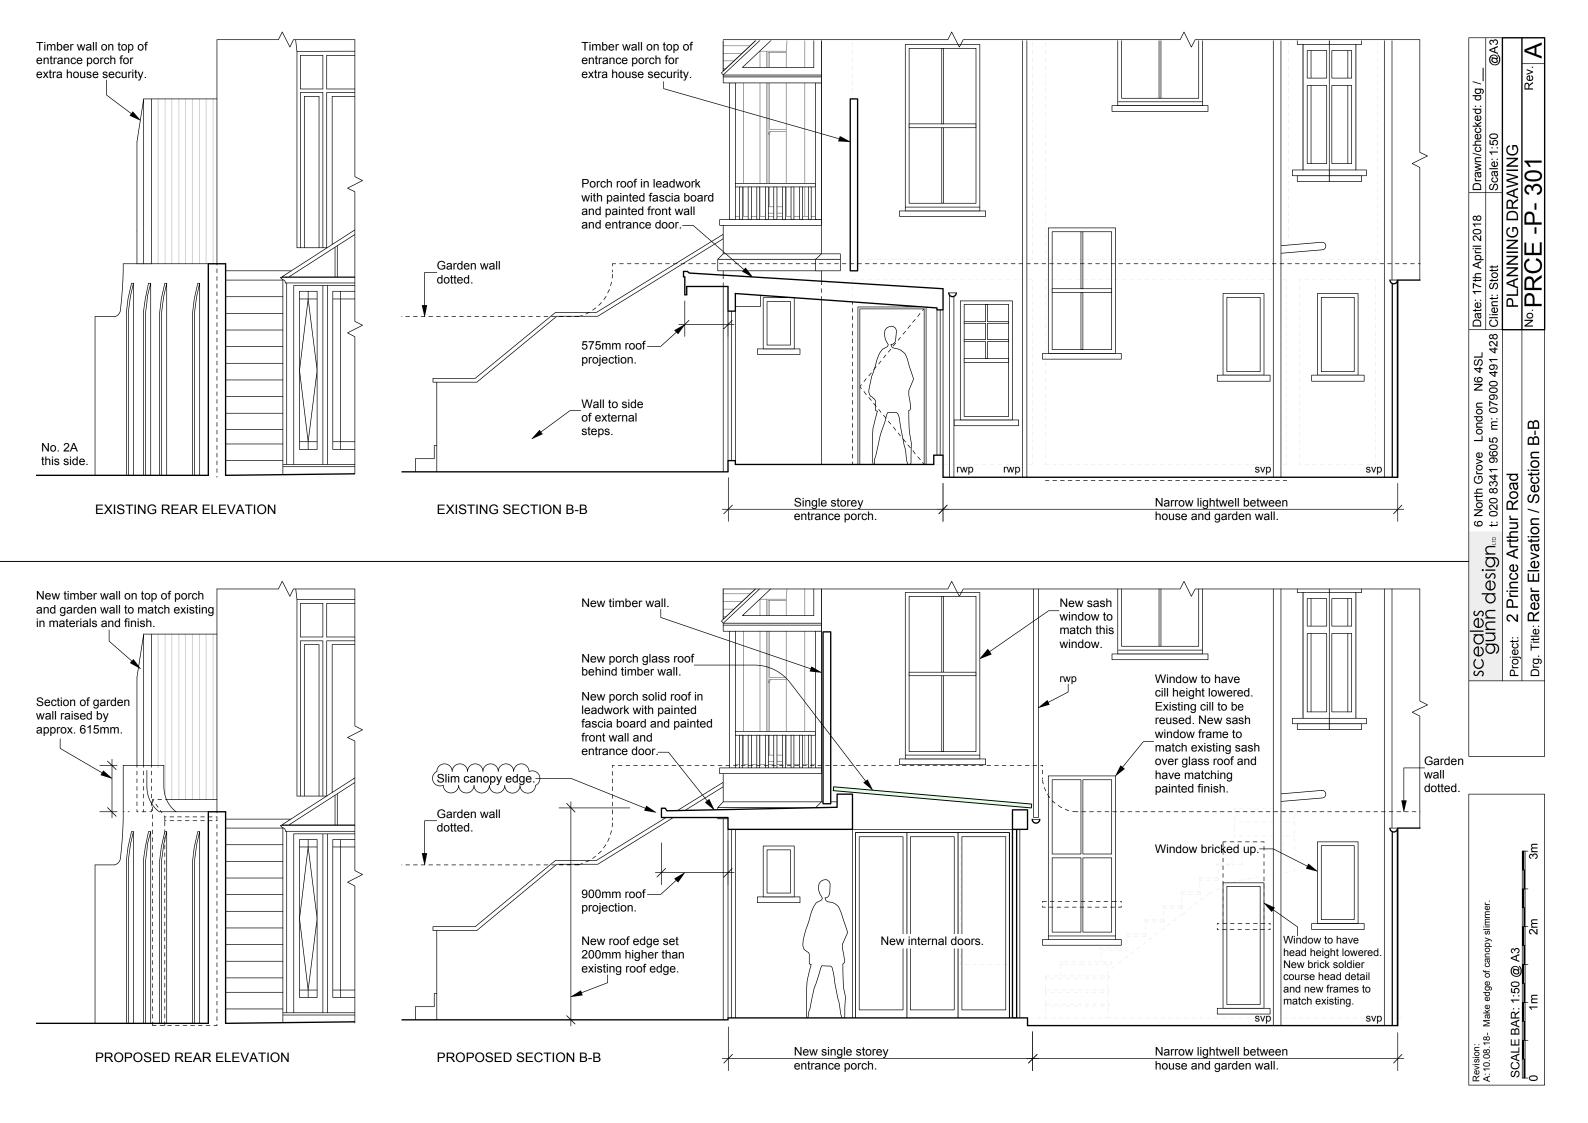

| sceales                  |                                   | Date: 17th April 2018 | Drawn/checked: dg /       |
|--------------------------|-----------------------------------|-----------------------|---------------------------|
| gunn aesign              | t: 020 8341 9605 m: 07900 491 428 | Client: Stott         | Scale: 1:50@A3 / 1:100@A3 |
| Project: 2 Prince Arth   | ur Road                           | PLANNING DRA          | AWING                     |
| Drg. Title: Existing Rea | r Elevation & Section A-A         | No.PRCE -P-           | 202 Rev                   |

|                                                   |                                   |               | Drawn/checked: dg /       |
|---------------------------------------------------|-----------------------------------|---------------|---------------------------|
| gunn aesign                                       | t: 020 8341 9605 m: 07900 491 428 | Client: Stott | Scale: 1:50@A3 / 1:100@A3 |
| Project: 2 Prince Arthur Road                     |                                   | PLANNING DRA  | AWING                     |
| Drg. Title: Proposed Rear Elevation & Section A-A |                                   | No.PRCE -P-   | 203 Rev. A                |