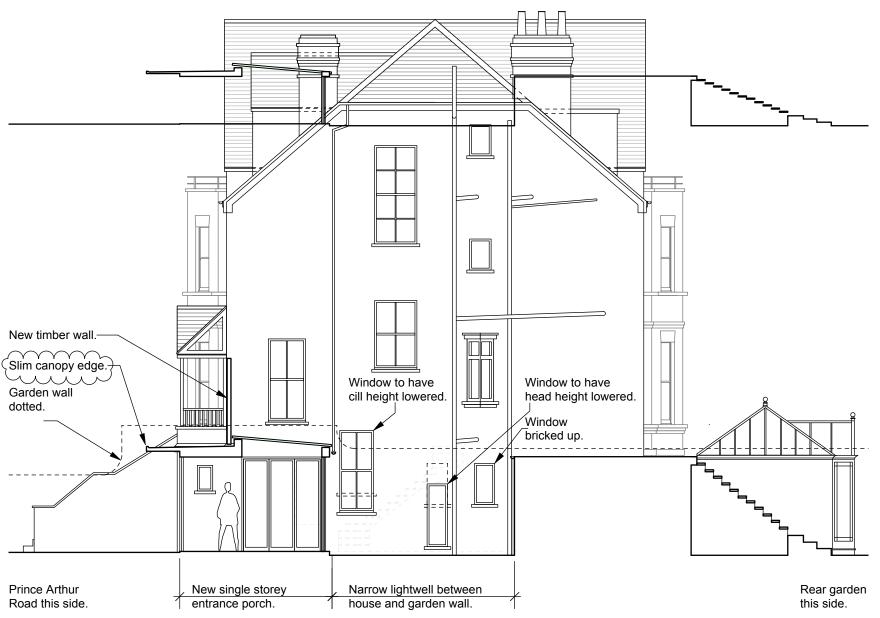

PROPOSED SECTION A-A (1:50@A1 / 1:100@A3)

| Revis<br>A:10 | sion:<br>.08.18- N | lake edge | e of cano | py slimme | er. |    |  |
|---------------|--------------------|-----------|-----------|-----------|-----|----|--|
| SC            | ALE- 1:            | 50 @ A    | 1 / 1:10  | 00 @ A    | .3  |    |  |
| 0             | 1m                 | 2m        | 3m        | 4m        | 5m  | 6m |  |