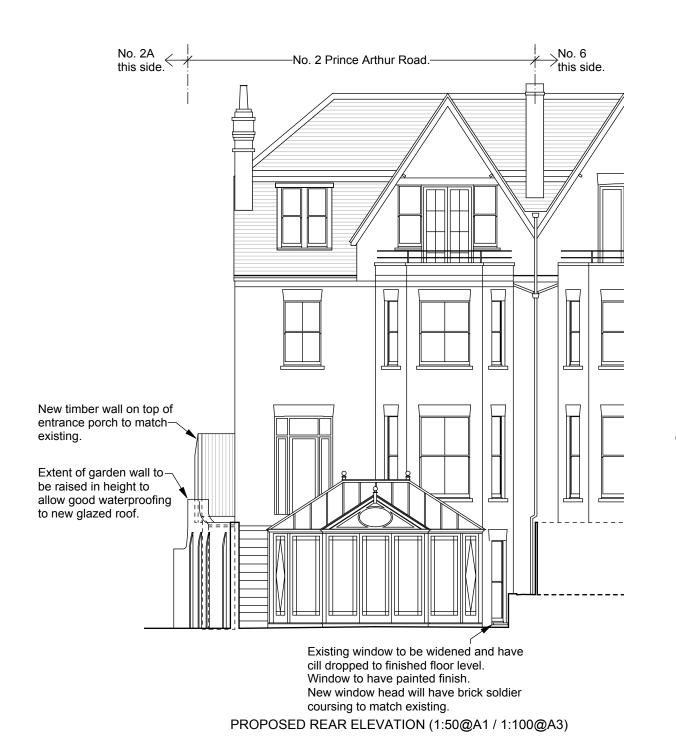

|                                                   |                                   |               | Drawn/checked: dg /       |
|---------------------------------------------------|-----------------------------------|---------------|---------------------------|
| gunn aesign                                       | t: 020 8341 9605 m: 07900 491 428 | Client: Stott | Scale: 1:50@A3 / 1:100@A3 |
| Project: 2 Prince Arthur Road                     |                                   | PLANNING DRA  | AWING                     |
| Drg. Title: Proposed Rear Elevation & Section A-A |                                   | No.PRCE -P-   | 203 Rev. A                |