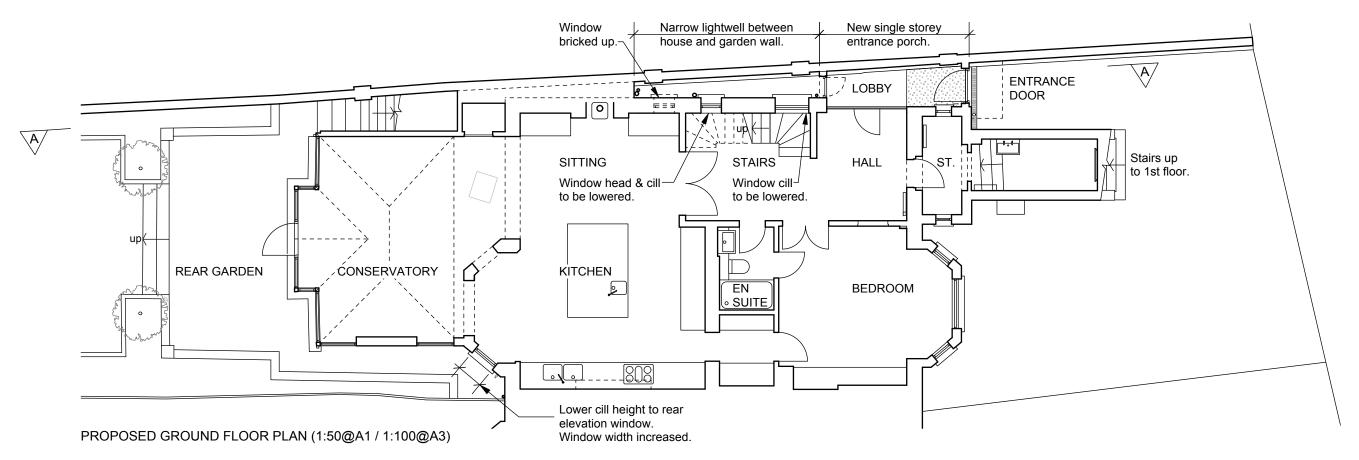

|                           |                                   |               | Drawn/checked: dg /       |
|---------------------------|-----------------------------------|---------------|---------------------------|
| gunn aesign               | t: 020 8341 9605 m: 07900 491 428 | Client: Stott | Scale: 1:50@A3 / 1:100@A3 |
| Project: 2 Prince Arth    | ur Road                           | PLANNING DRA  | AWING                     |
| Drg. Title: Existing & Pr | oposed Ground Floor Plan          | No.PRCE -P-   | 101 Rev                   |