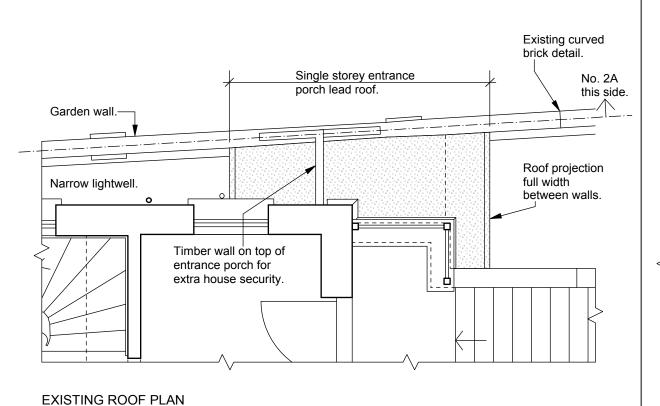

**EXISTING GROUND FLOOR PLAN** 

New single storey entrance porch. Window Window head & Window cill Garden wall.bricked up.-LOBBY New entrance Narrow lightwell. orwp Osvp porch and door in same location with painted New internal doors. 5==== finish. New linear drain. HALL