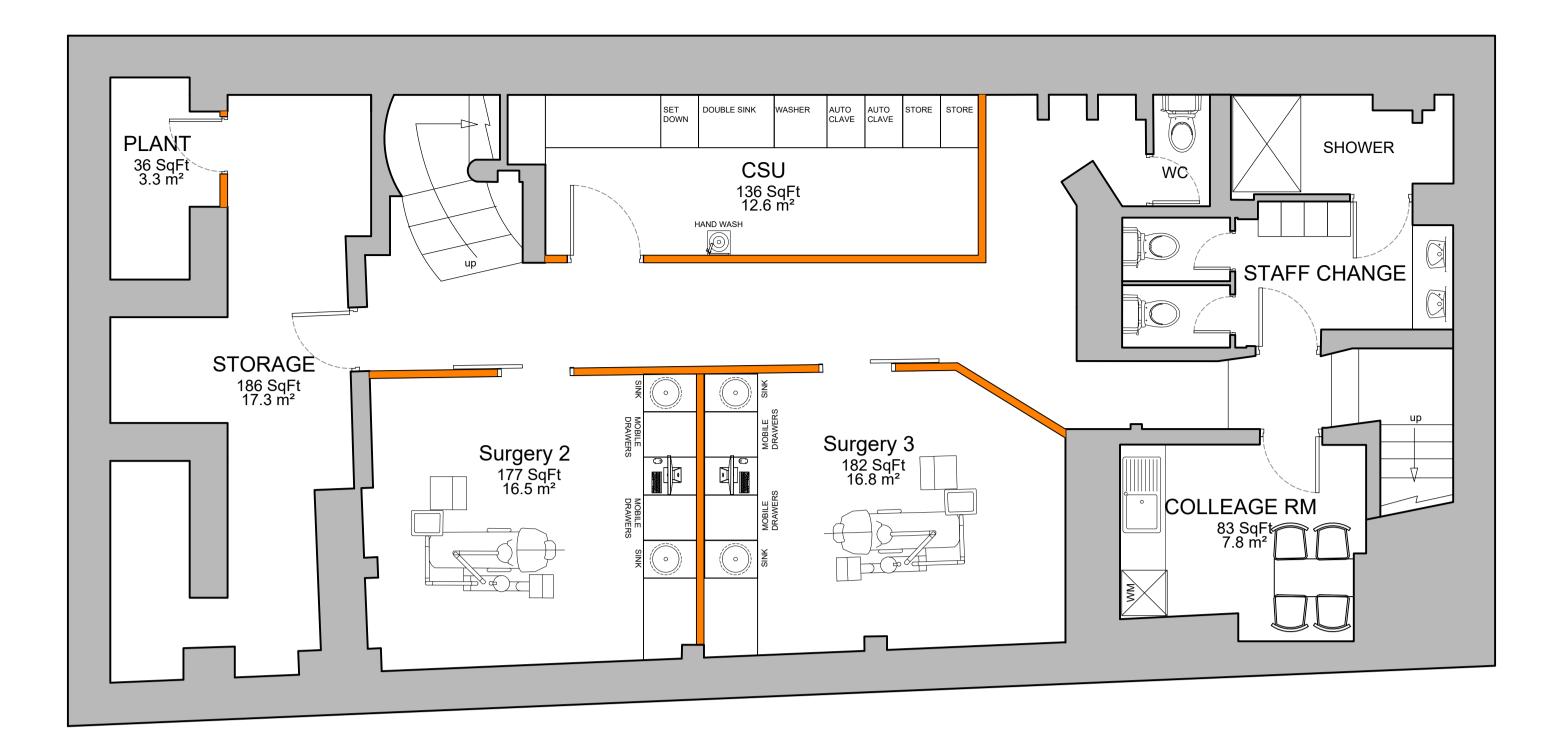

## BASEMENT

|           | Do not scale from this drawing. All dimensions to be checked on site prior to<br>manufacture and construction. This drawing is the property of Harrison Ince Limited<br>and should not be reproduced without permission.<br>All discrepancies to be brought to the attention of the architect immediately.<br>This drawing is to be read in conjunction with the specification / bill of quantities and<br>related drawings. |
|-----------|------------------------------------------------------------------------------------------------------------------------------------------------------------------------------------------------------------------------------------------------------------------------------------------------------------------------------------------------------------------------------------------------------------------------------|
| REVISIONS |                                                                                                                                                                                                                                                                                                                                                                                                                              |

PORTMAN GROUP

180 KENTISH TOWN ROAD, LONDON, NW5 2AE

PROPOSED FLOOR PLANS

SCALE 1:50 @ A1

dwg. no. AL01

CHECKED

HARRISON INCE

SUN HOUSE 2-4 LITTLE PETER STREET KNOTT MILL MANCHESTER M15 4PS TEL: 0161 236 3650 EMAIL: enquiries@harrison-ince.co.uk