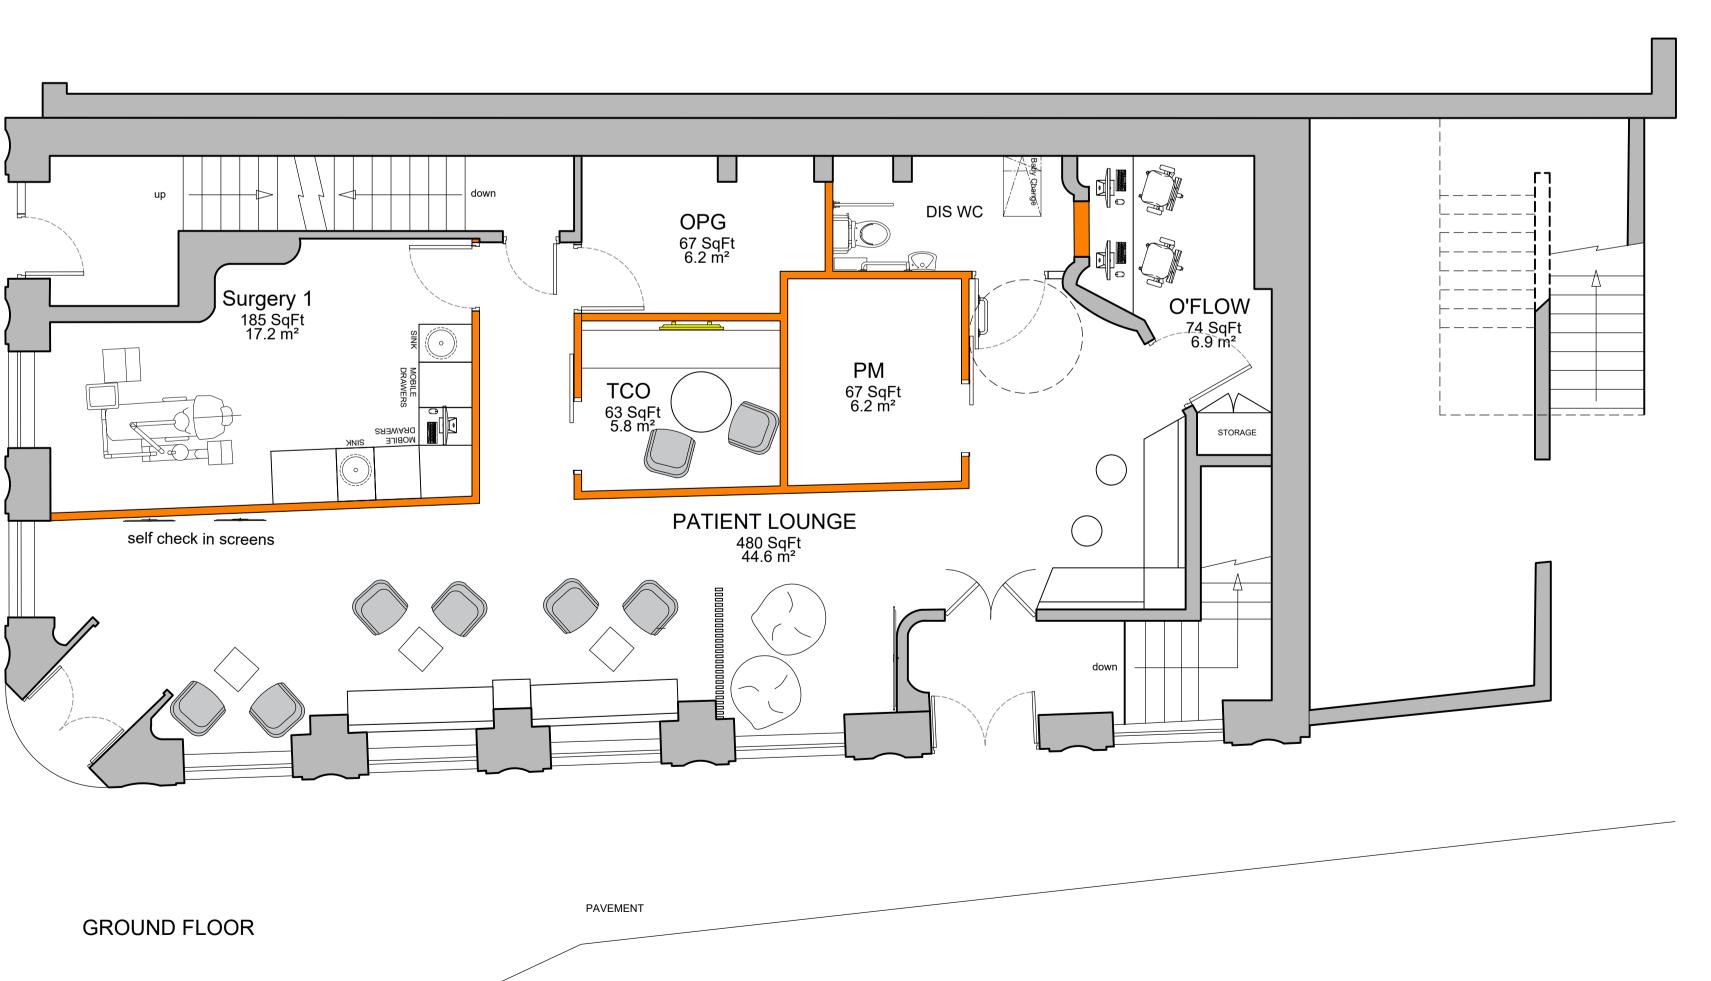

## BASEMENT

|           | Do not scale from this drawing. All dimensions to be checked on site prior to<br>manufacture and construction. This drawing is the property of Harrison Ince Limited<br>and should not be reproduced without permission.<br>All discrepancies to be brought to the attention of the architect immediately.<br>This drawing is to be read in conjunction with the specification / bill of quantities and<br>related drawings. |
|-----------|------------------------------------------------------------------------------------------------------------------------------------------------------------------------------------------------------------------------------------------------------------------------------------------------------------------------------------------------------------------------------------------------------------------------------|
| REVISIONS |                                                                                                                                                                                                                                                                                                                                                                                                                              |

PORTMAN GROUP

180 KENTISH TOWN ROAD, LONDON, NW5 2AE

PROPOSED FLOOR PLANS

SCALE 1:50 @ A1

dwg. no. AL01

CHECKED

HARRISON INCE

SUN HOUSE 2-4 LITTLE PETER STREET KNOTT MILL MANCHESTER M15 4PS TEL: 0161 236 3650 EMAIL: enquiries@harrison-ince.co.uk