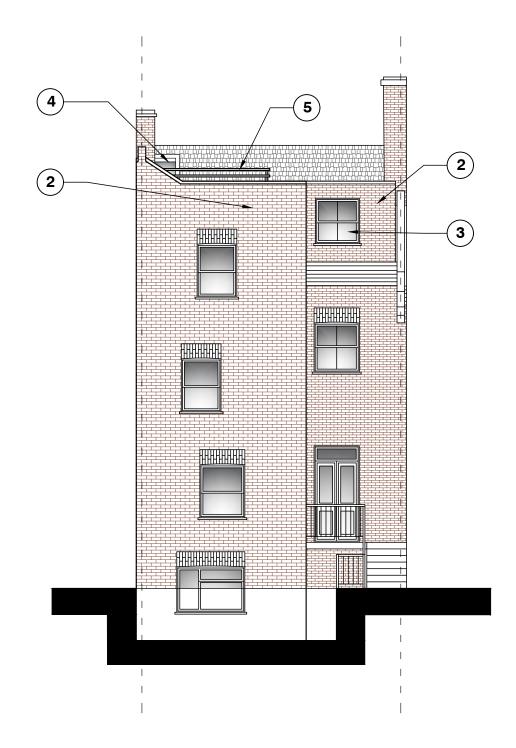

#### PROPOSED ELEVATIONS

#### PROPOSED FRONT ELEVATION

#### Note:

- 1. Proposed dormer window double glazed, white UPVC.
- 2. Proposed brickwall brickwork to match existing.
- 3. Proposed window double glazed white UPVC.
- 4. Proposed roof hatch access.
- Proposed railings.