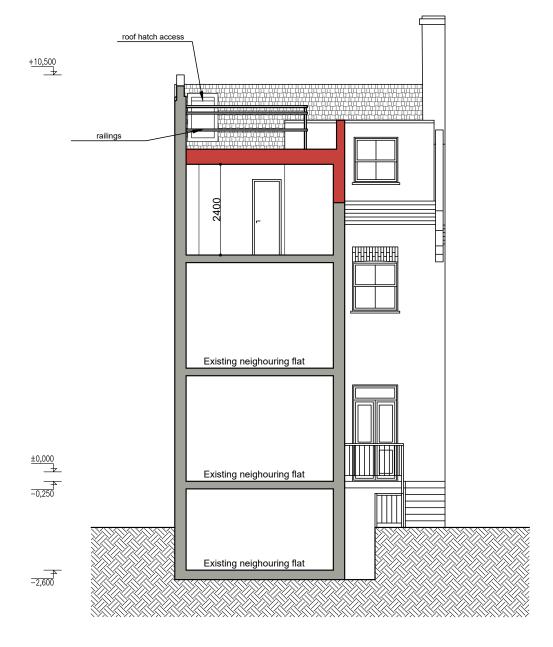

### PROPOSED SECTION C-C roof hatch access +10,500 +9,550 Existing neighouring flat ±0,000 Existing neighouring flat Existing neighouring flat -2,600 PROPOSED SECTION C-C

|    | _ |    |    |    |    |     |
|----|---|----|----|----|----|-----|
| 2m | 0 | 2m | 4m | 6m | 8m | 10m |

Written dimensions to be taken in preferences to scaled dimensions. The Contractor is responsible for checking all dimensions before work starts.

All work is to be carried out to the requirements, and to the satisfaction of the Local Authority. These drawings are for planning purposes only

Any discrepancies to be brought to the attention of 4D Planning Consultants immediately.

Location Plan

| ٧ | Date | Description | by | ch |
|---|------|-------------|----|----|
|   |      |             |    |    |
|   |      |             |    |    |
|   |      |             |    |    |
|   |      |             |    |    |
|   |      |             |    |    |

www.GetMePlanning.com<sup>®</sup>

Clier

Callum Logan

Project

Flat 3, 15 Kingdon Road, London, NW6 1PJ

Title

Proposed Section C-C