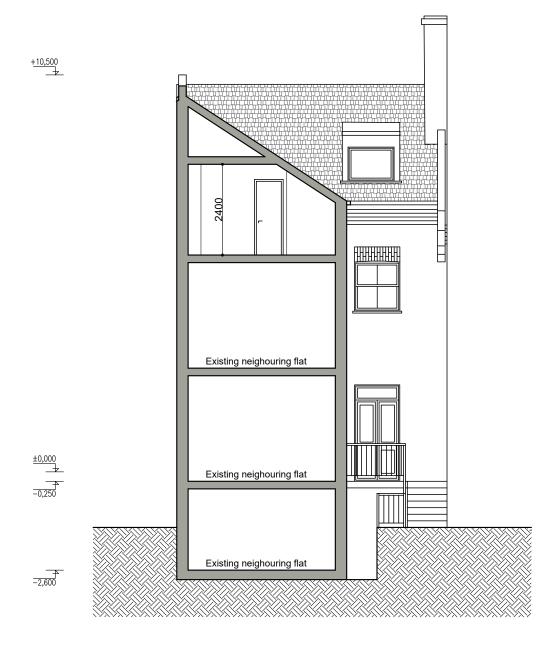

## EXISTING SECTION A-A +10,500 Existing neighouring flat ±0,000 Existing neighouring flat Existing neighouring flat -2,600 EXISTING SECTION A-A

2m 0 2m 4m 6m 8m 10m

Written dimensions to be taken in preferences to scaled dimensions. The Contractor is responsible for checking all dimensions before work starts.

All work is to be carried out to the requirements, and to the satisfaction of the Local Authority. These drawings are for planning purposes only

Any discrepancies to be brought to the attention of 4D Planning Consultants immediately.

Location Plan

| ٠V | Date | Description | by | ch |
|----|------|-------------|----|----|
|    |      |             |    |    |
|    |      |             |    |    |
|    |      |             |    |    |
|    |      |             |    |    |
|    |      |             |    |    |

www.GetMePlanning.com<sup>®</sup>

Clier

Callum Logan

Projec

Flat 3, 15 Kingdon Road, London, NW6 1PJ

Title

Existing Section A-A