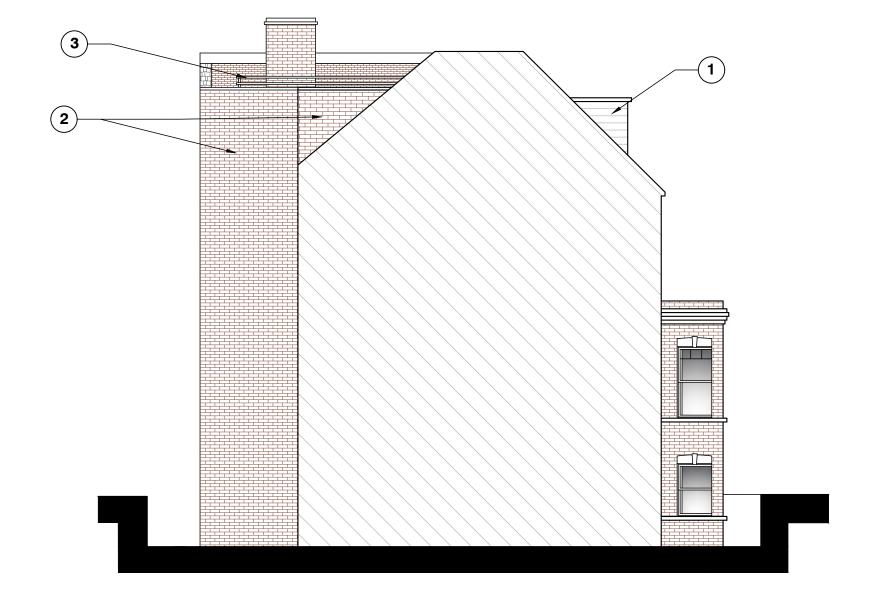

#### PROPOSED ELEVATIONS

#### PROPOSED SIDE ELEVATION

#### Note:

- 1. Proposed dormer window.
- Proposed definition
   Proposed brickwall brickwork to match existing.
   Proposed railings.

Written dimensions to be taken in preferences to scaled dimensions. The Contractor is responsible for checking all dimensions before work starts.