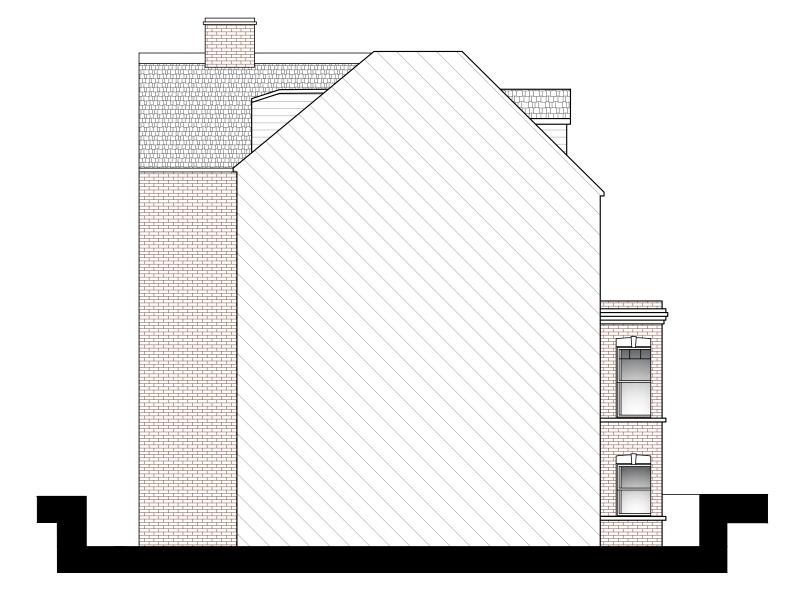

#### EXISTING ELEVATIONS

EXISTING SIDE ELEVATION

2m 0 2m 4m 6m 8m 10m

Written dimensions to be taken in preferences to scaled dimensions. The Contractor is responsible for checking all dimensions before work starts.

www.GetMePlanning.com<sup>®</sup>

Clier

Callum Logan

Project

Flat 3, 15 Kingdon Road, London, NW6 1PJ

Title

**Existing Elevations** 