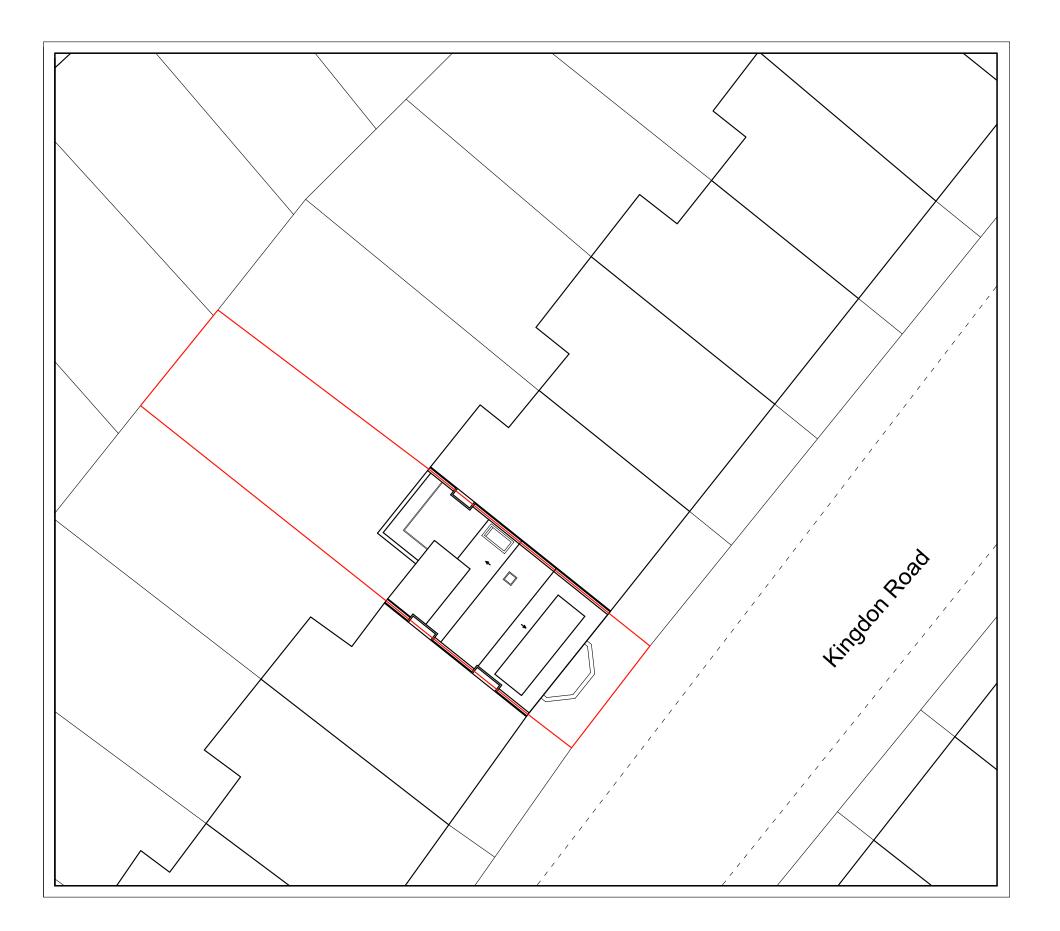

## **BLOCK PLAN**

4m 0 4m 8m 12m 16m 20m

Written dimensions to be taken in preferences to scaled dimensions. The Contractor is responsible for checking all dimensions before work starts.

All work is to be carried out to the requirements, and to the satisfaction of the Local Authority. These drawings are for planning purposes only

## Project

Flat 3, 15 Kingdon Road, London, NW6 1PJ

## Title

Block Plan

| Date: July 2018   | Rev: |   |
|-------------------|------|---|
| Scale: 1:200 @ A3 |      | , |
| Drawing No. KR02  |      |   |