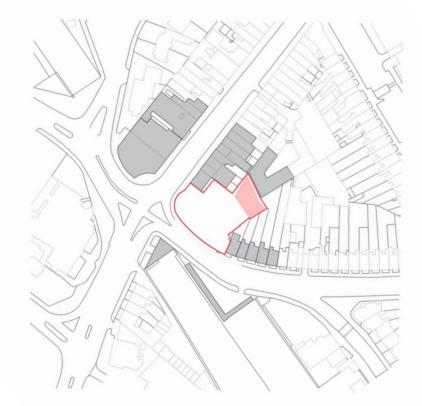

#### **Physical Context**

The application site is situated on the corner of Delancey Street and Parkway, 0.1 mile from the Gloucester Gate entrance to The Regents Park. The ground floor has a flexible D2/B1 use creating an active street frontage that addresses the corner of this busy junction. The residential apartments from first to fourth floors have angular balconies that emphasize the geometry of the building.

The overall site area is 916 m<sup>2</sup>.

Unit 3 is located at the rear of the site.

#### Conservation

The building is not listed, however it does reside within the Camden Town Conservation area.