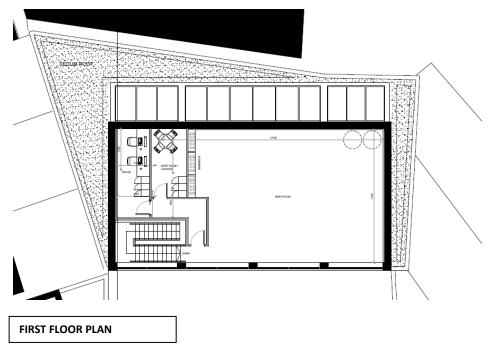

## **03** Proposals

This application seeks to demonstrate compliance with conditions 5 & 7 of planning approval 2017/4792/P to enable the operation of the D2 use within Unit 3 at the rear of the site.

The supporting acoustic report demonstrates that the internal fit-out of the unit will facilitate sound levels in a range of 80-90dB to be generated within the unit without disturbing the neighbouring residents. For sound levels in excess of this range a box within a box type construction will need to be utilised. Please refer to the report for full details of the acoustic scheme.

Please see below for the proposed gym layouts.