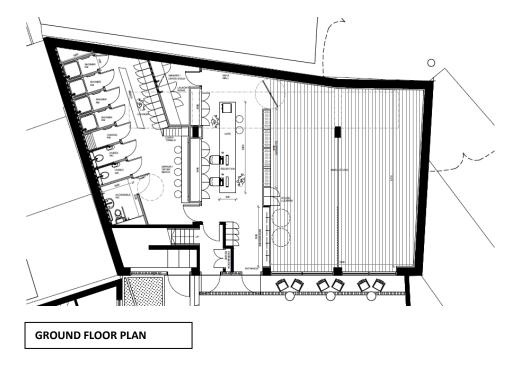

## **03** Proposals

This application seeks to demonstrate compliance with conditions 5 & 7 of planning approval 2017/4792/P to enable the operation of the D2 use within Unit 3 at the rear of the site.

The supporting acoustic report demonstrates that the internal fit-out of the unit will facilitate sound levels in a range of 80-90dB to be generated within the unit without disturbing the neighbouring residents. For sound levels in excess of this range a box within a box type construction will need to be utilised. Please refer to the report for full details of the acoustic scheme.

Please see below for the proposed gym layouts.