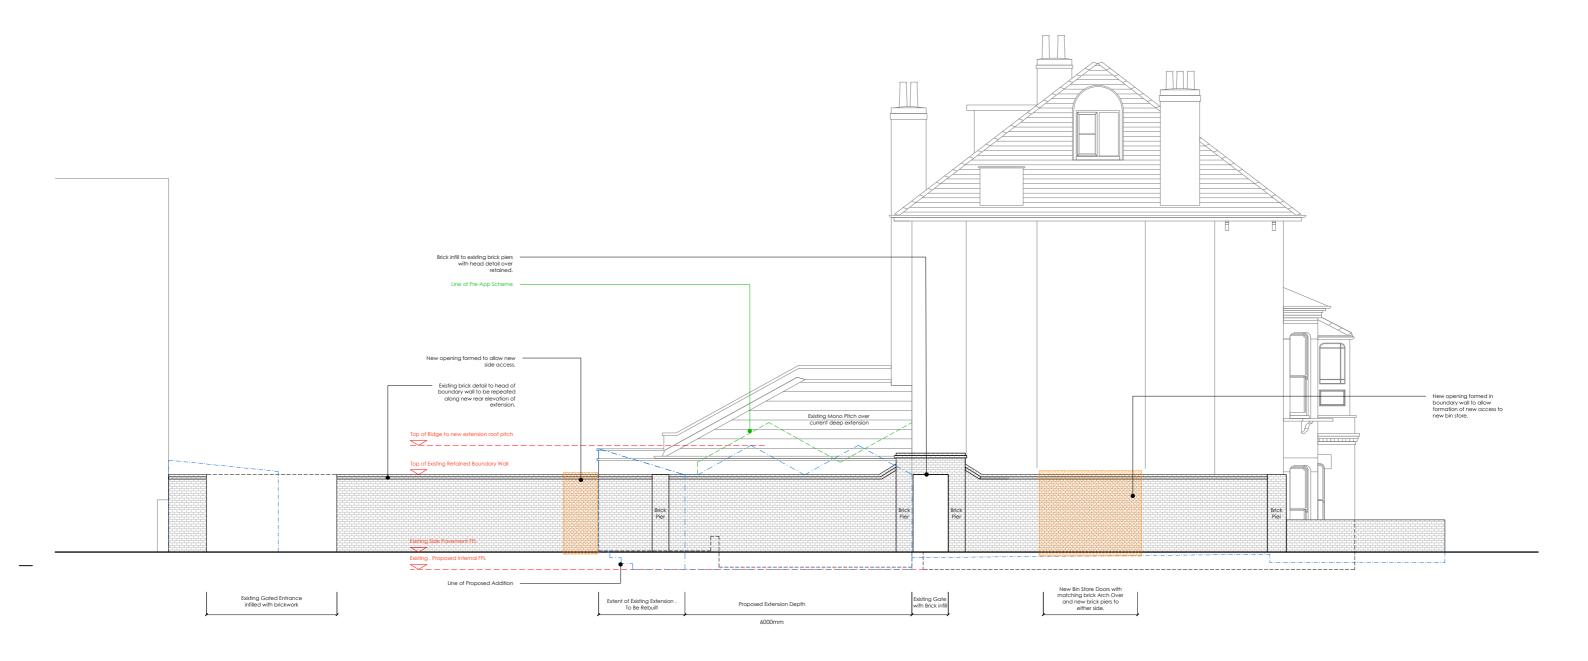

Note . All Dimensions indicated are in mm.

| [ |            | Outline of Proposed Addition                 |            |              |
|---|------------|----------------------------------------------|------------|--------------|
|   |            | Demolitions . Area to be demolished          |            |              |
|   | 15.08.2017 | first issue                                  | MLR        | DA           |
|   | rev. date. | details .                                    | drawn by . | checked by . |
|   |            |                                              |            |              |
|   | Planning   | Existing                                     |            |              |
|   |            | Side Elevation along Ospringe Road           |            |              |
|   | project    | 48 Lady Margaret Road                        |            |              |
|   |            | Kentish Town . London . NW5 2NR              |            |              |
|   | client     | Mr. Chris Clothier and Ms. Mary Douglas-Home |            |              |