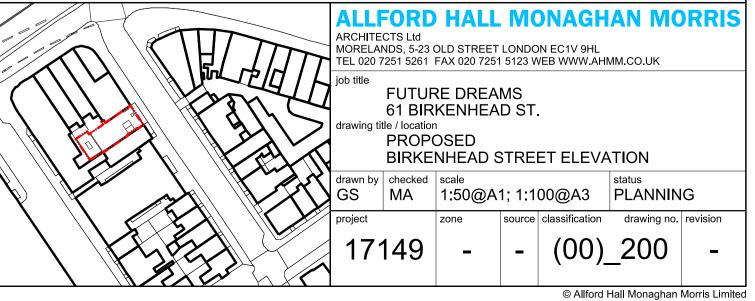

| 01  | 01 PROPOSED BIRKENHEAD STREET ELEVATION |            |                 |  |
|-----|-----------------------------------------|------------|-----------------|--|
| KEY | REV                                     | DATE       |                 |  |
|     | -                                       | 06/08/2018 | FOR INFORMATION |  |
|     |                                         |            |                 |  |
|     |                                         |            |                 |  |
|     |                                         |            |                 |  |