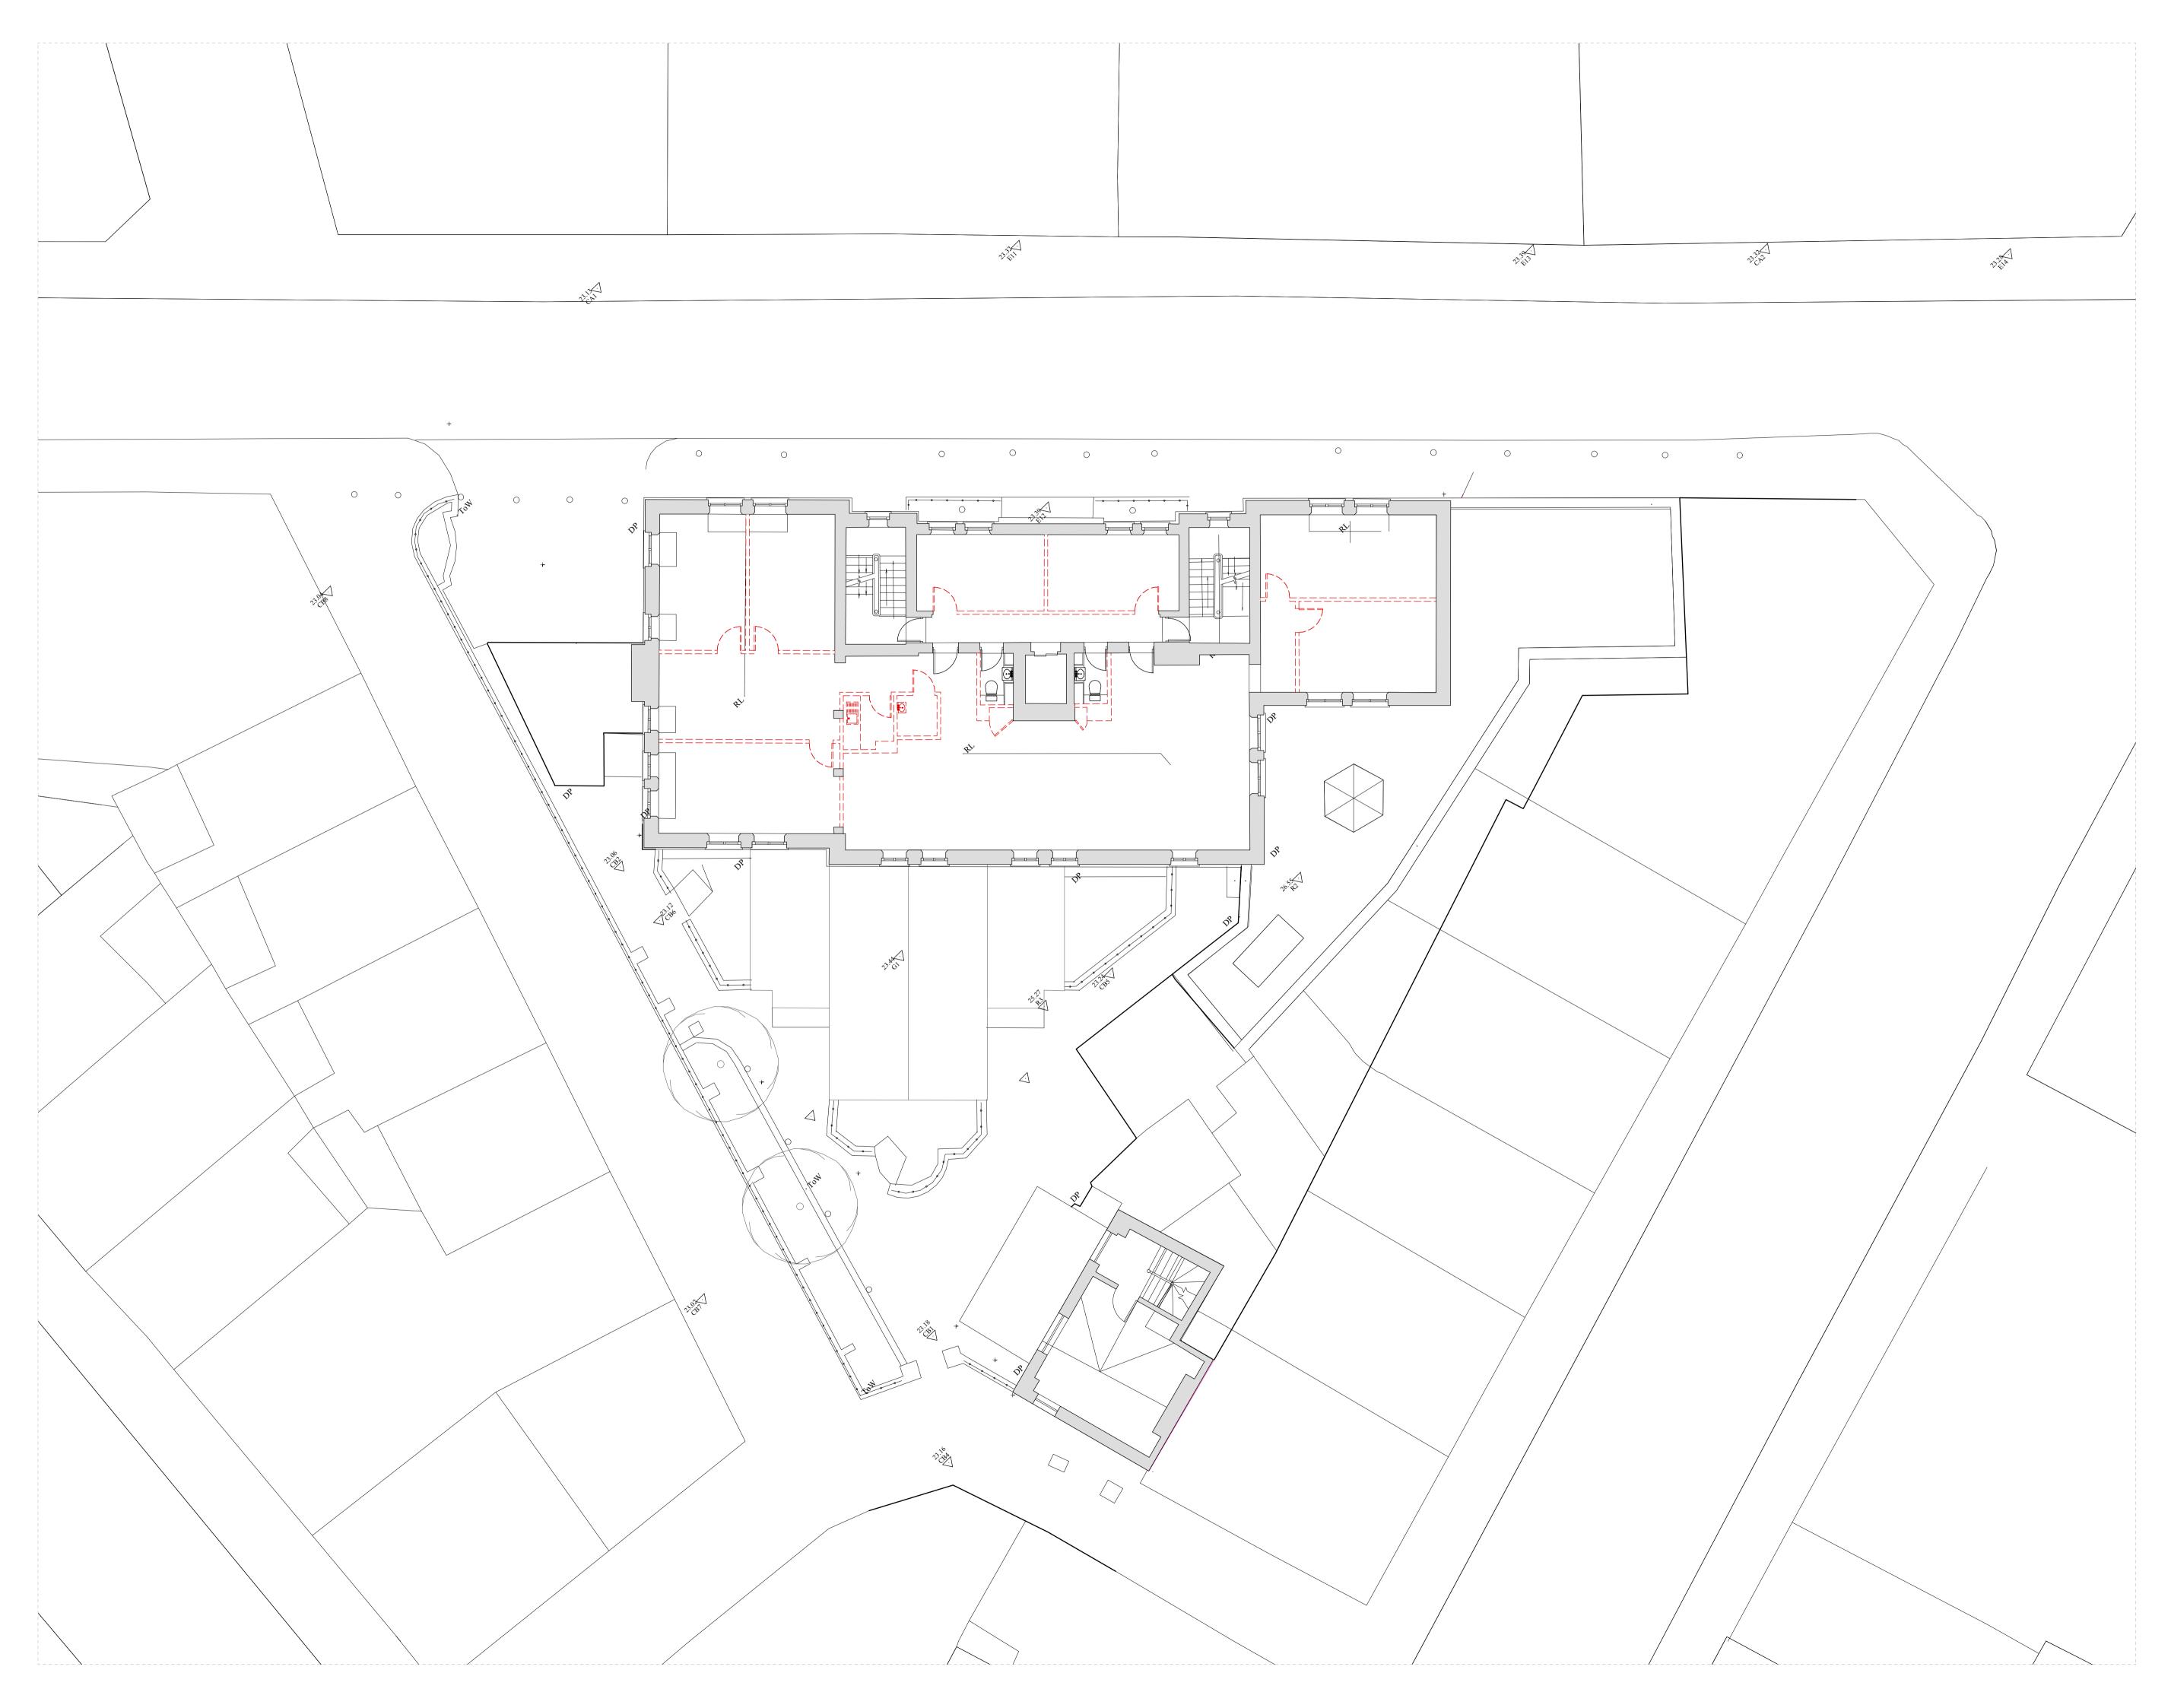

ALL NON-ORIGINAL NON-LOADBEARING PARTITIONS TO BE REMOVED ALL NON-ORIGINAL DOORSETS TO BE REMOVED ALL NON-ORIGINAL FLOOR AND CEILING FINISHES TO BE REMOVED

CLARIDGEARCHITECTS

6 LONSDALE ROAD LONDON NW6 6RD

\_\_\_\_\_

\_\_\_\_\_

info@claridgearchitects.com +44(0)20 8969 9223

This drawing is the property of Claridge Architects Ltd. Copyright is reserved & this drawing is issued on the condition that it is not copied, reproduced, retained or disclosed to any unauthorised person, either wholly or in part, without our consent. Do not scale from this drawing, check all dimensions on site.

22 TOWER STREET CLIENT - BRC

BASEMENT SOFT STRIP-OUT PLAN STATUS - INFORMATION

| DRAWN                             | CHECKED                | REVISION         |
|-----------------------------------|------------------------|------------------|
| SL                                | RB                     | -                |
| scale<br>1:100 @ A1<br>1:200 @ A3 | drawing<br>18010_DE.01 | date<br>30.07.18 |