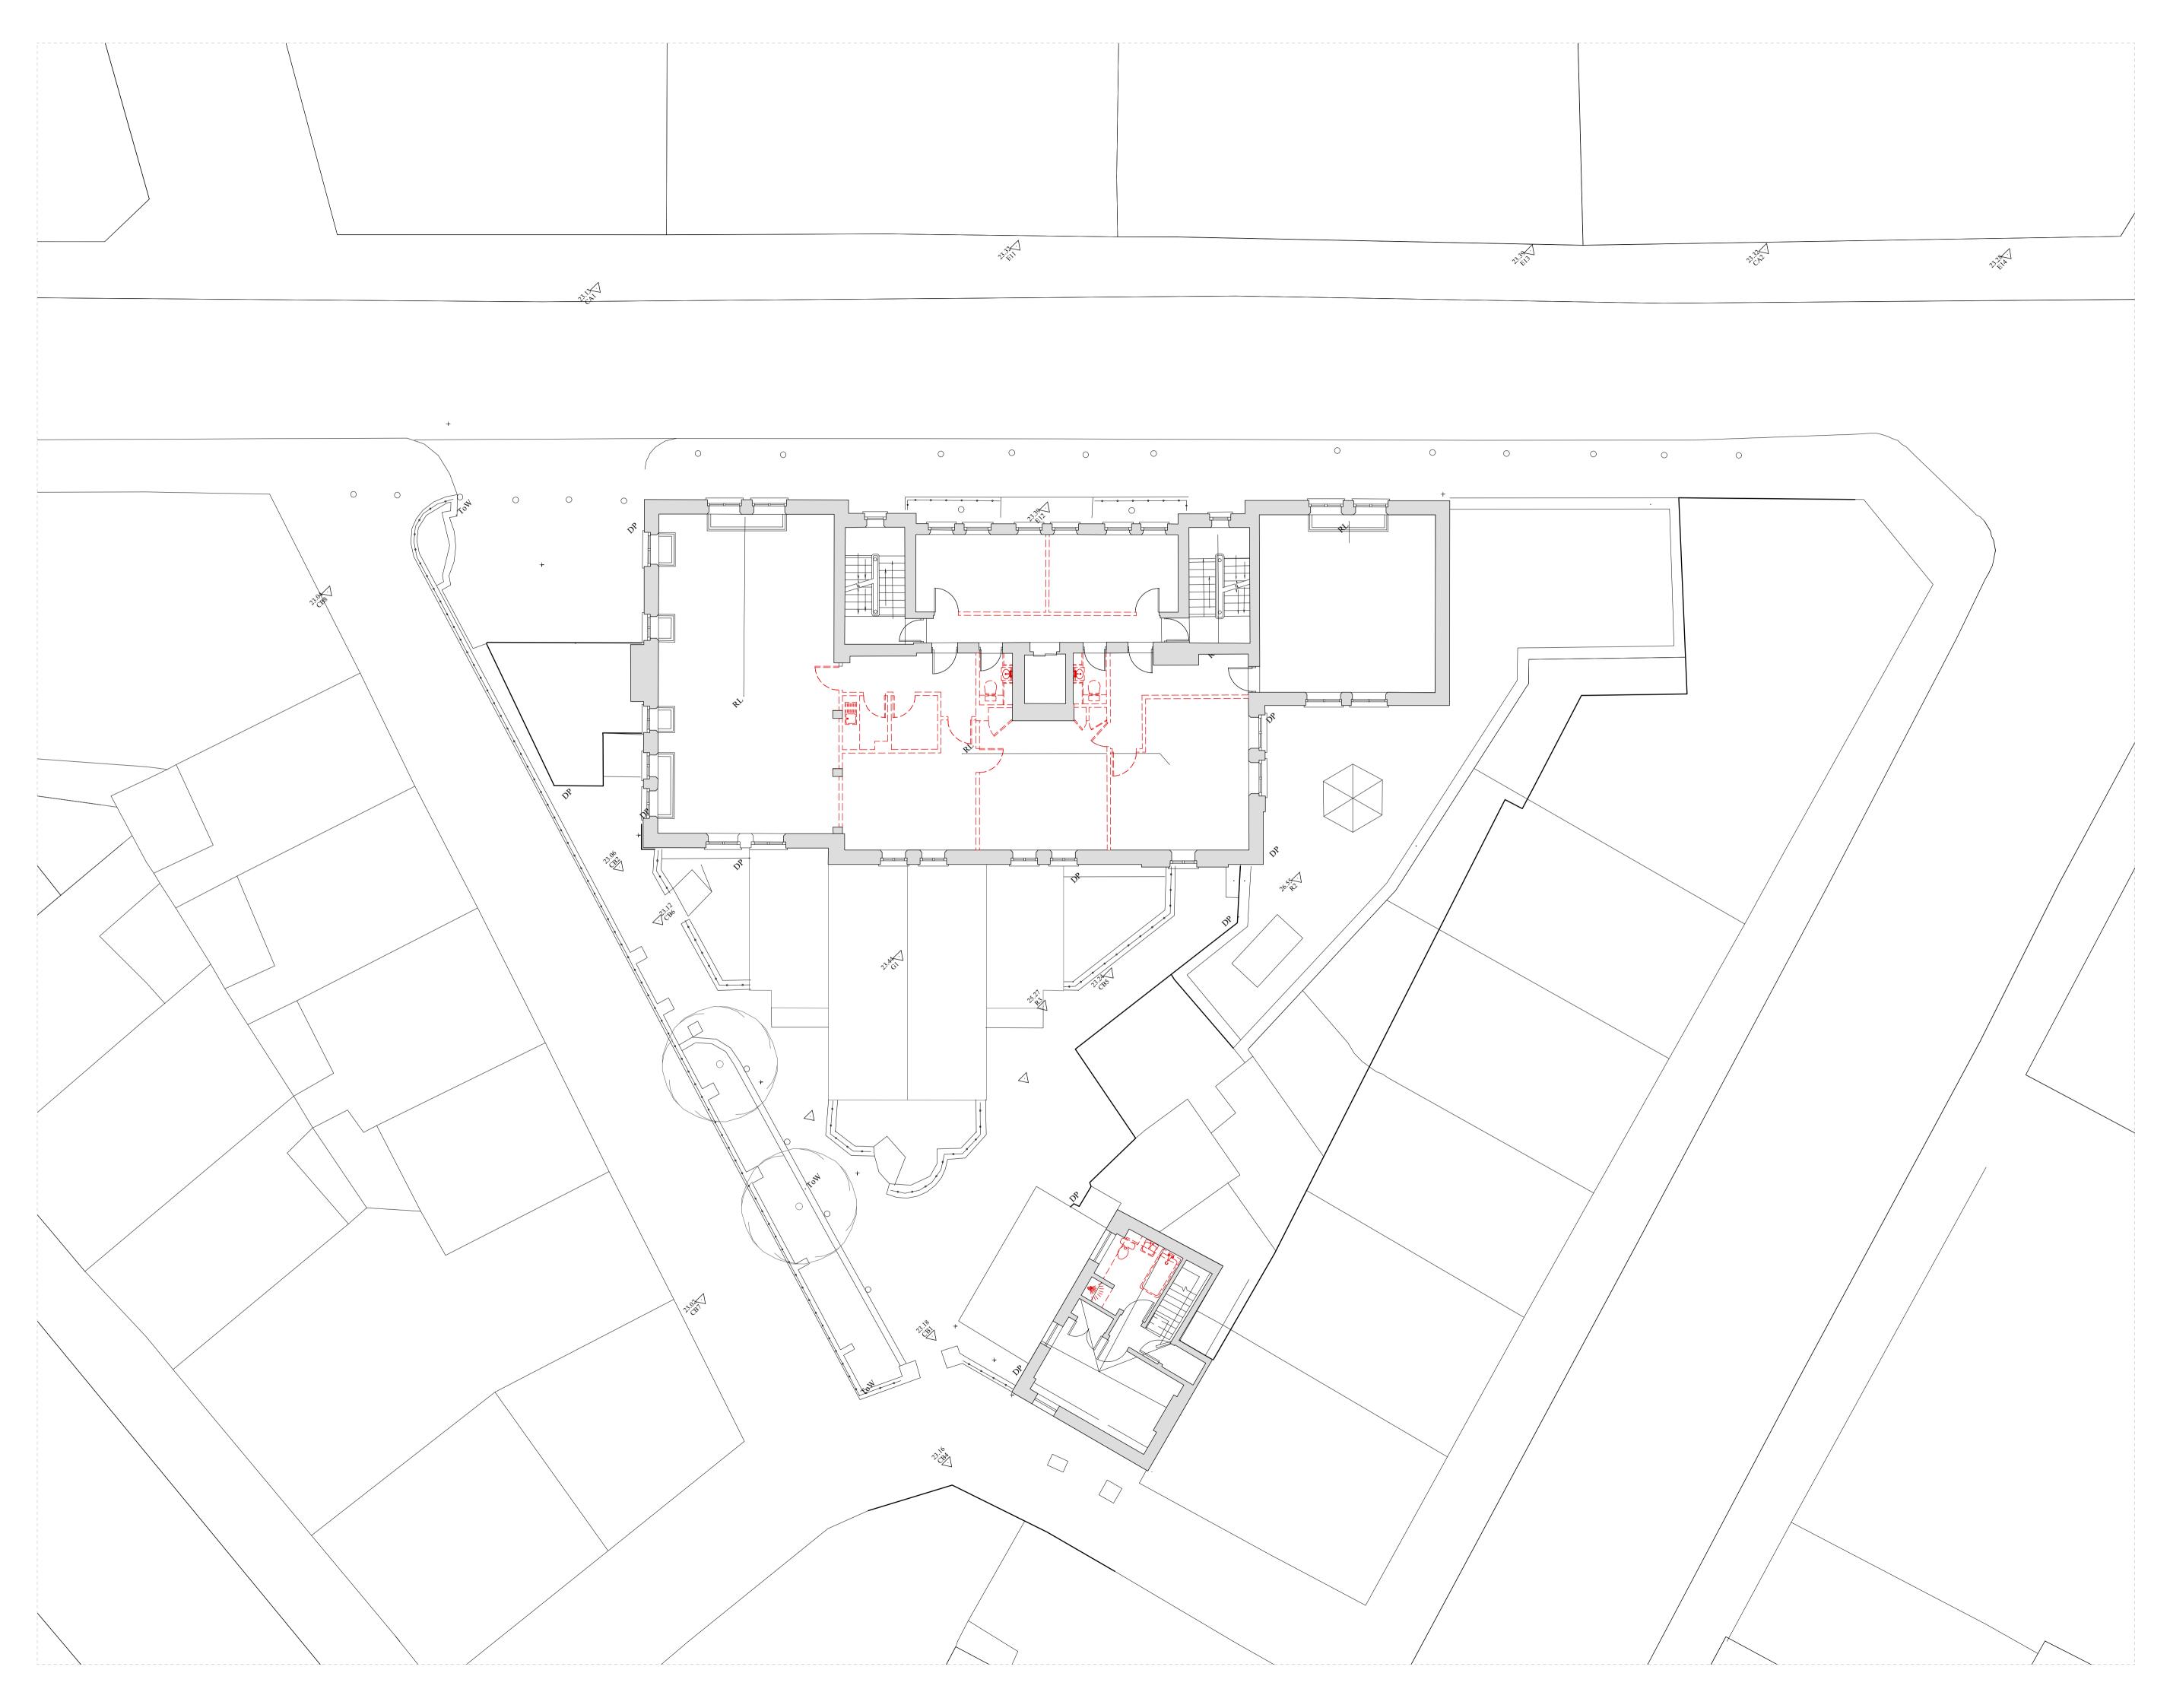

ALL NON-ORIGINAL NON-LOADBEARING PARTITIONS TO BE REMOVED

ALL NON-ORIGINAL DOORSETS TO BE REMOVED ALL NON-ORIGINAL FLOOR AND CEILING FINISHES TO BE REMOVED

## CLARIDGEARCHITECTS

6 LONSDALE ROAD LONDON NW6 6RD

\_\_\_\_\_

\_\_\_\_\_

info@claridgearchitects.com +44(0)20 8969 9223

This drawing is the property of Claridge Architects Ltd. Copyright is reserved & this drawing is issued on the condition that it is not copied, reproduced, retained or disclosed to any unauthorised person, either wholly or in part, without our consent. Do not scale from this drawing, check all dimensions on site.

22 TOWER STREET CLIENT - BRC

FIRST FLOOR SOFT STRIP-OUT PLAN STATUS - INFORMATION

| DRAWN                    | CHECKED     | REVISION |
|--------------------------|-------------|----------|
| SL                       | RB          | -        |
| SCALE                    | DRAWING     | DATE     |
| 1:100 @ A1<br>1:200 @ A3 | 18010_DE.03 | 30.07.18 |