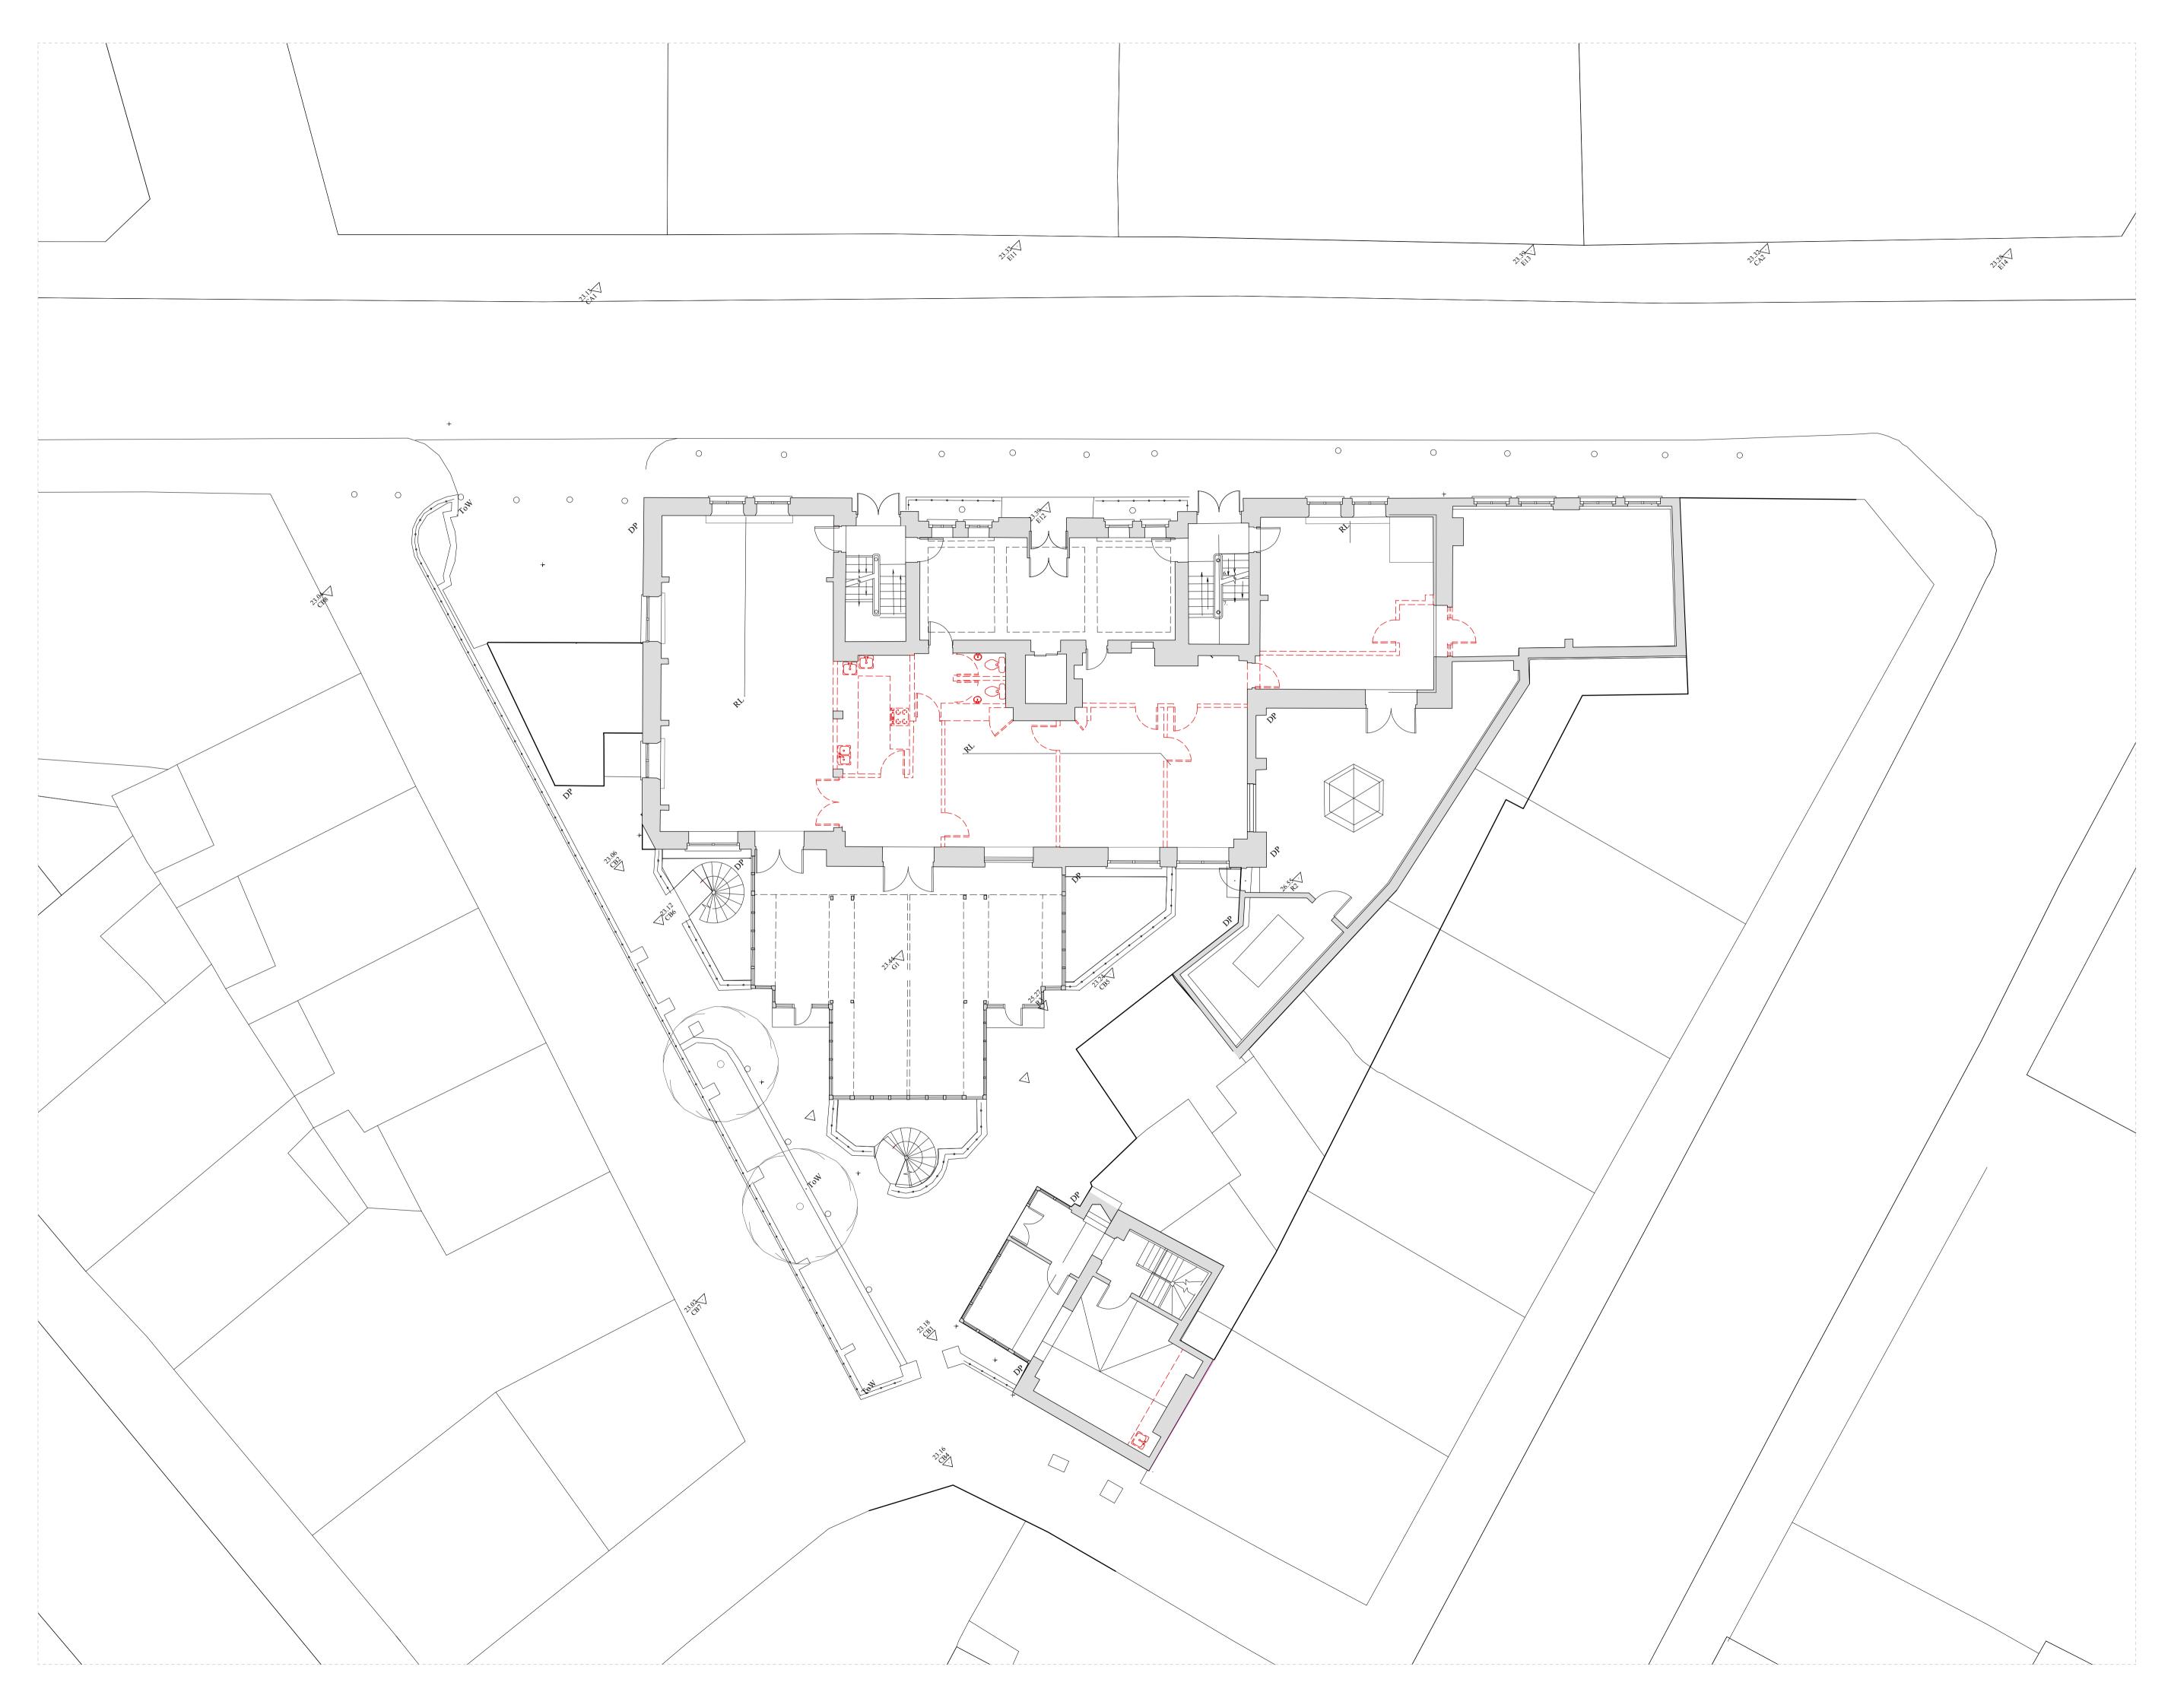

ALL NON-ORIGINAL NON-LOADBEARING PARTITIONS TO BE REMOVED

ALL NON-ORIGINAL DOORSETS TO BE REMOVED ALL NON-ORIGINAL FLOOR AND CEILING FINISHES TO BE REMOVED

## CLARIDGEARCHITECTS

6 LONSDALE ROAD LONDON NW6 6RD

\_\_\_\_\_

\_\_\_\_\_

info@claridgearchitects.com +44(0)20 8969 9223

This drawing is the property of Claridge Architects Ltd. Copyright is reserved & this drawing is issued on the condition that it is not copied, reproduced, retained or disclosed to any unauthorised person, either wholly or in part, without our consent. Do not scale from this drawing, check all dimensions on site.

22 TOWER STREET CLIENT - BRC

FIRST FLOOR SOFT STRIP-OUT PLAN STATUS - INFORMATION

| DRAWN                    | CHECKED     | REVISION |
|--------------------------|-------------|----------|
| SL                       | RB          | -        |
| SCALE                    | DRAWING     | DATE     |
| 1:100 @ A1<br>1:200 @ A3 | 18010_DE.03 | 30.07.18 |