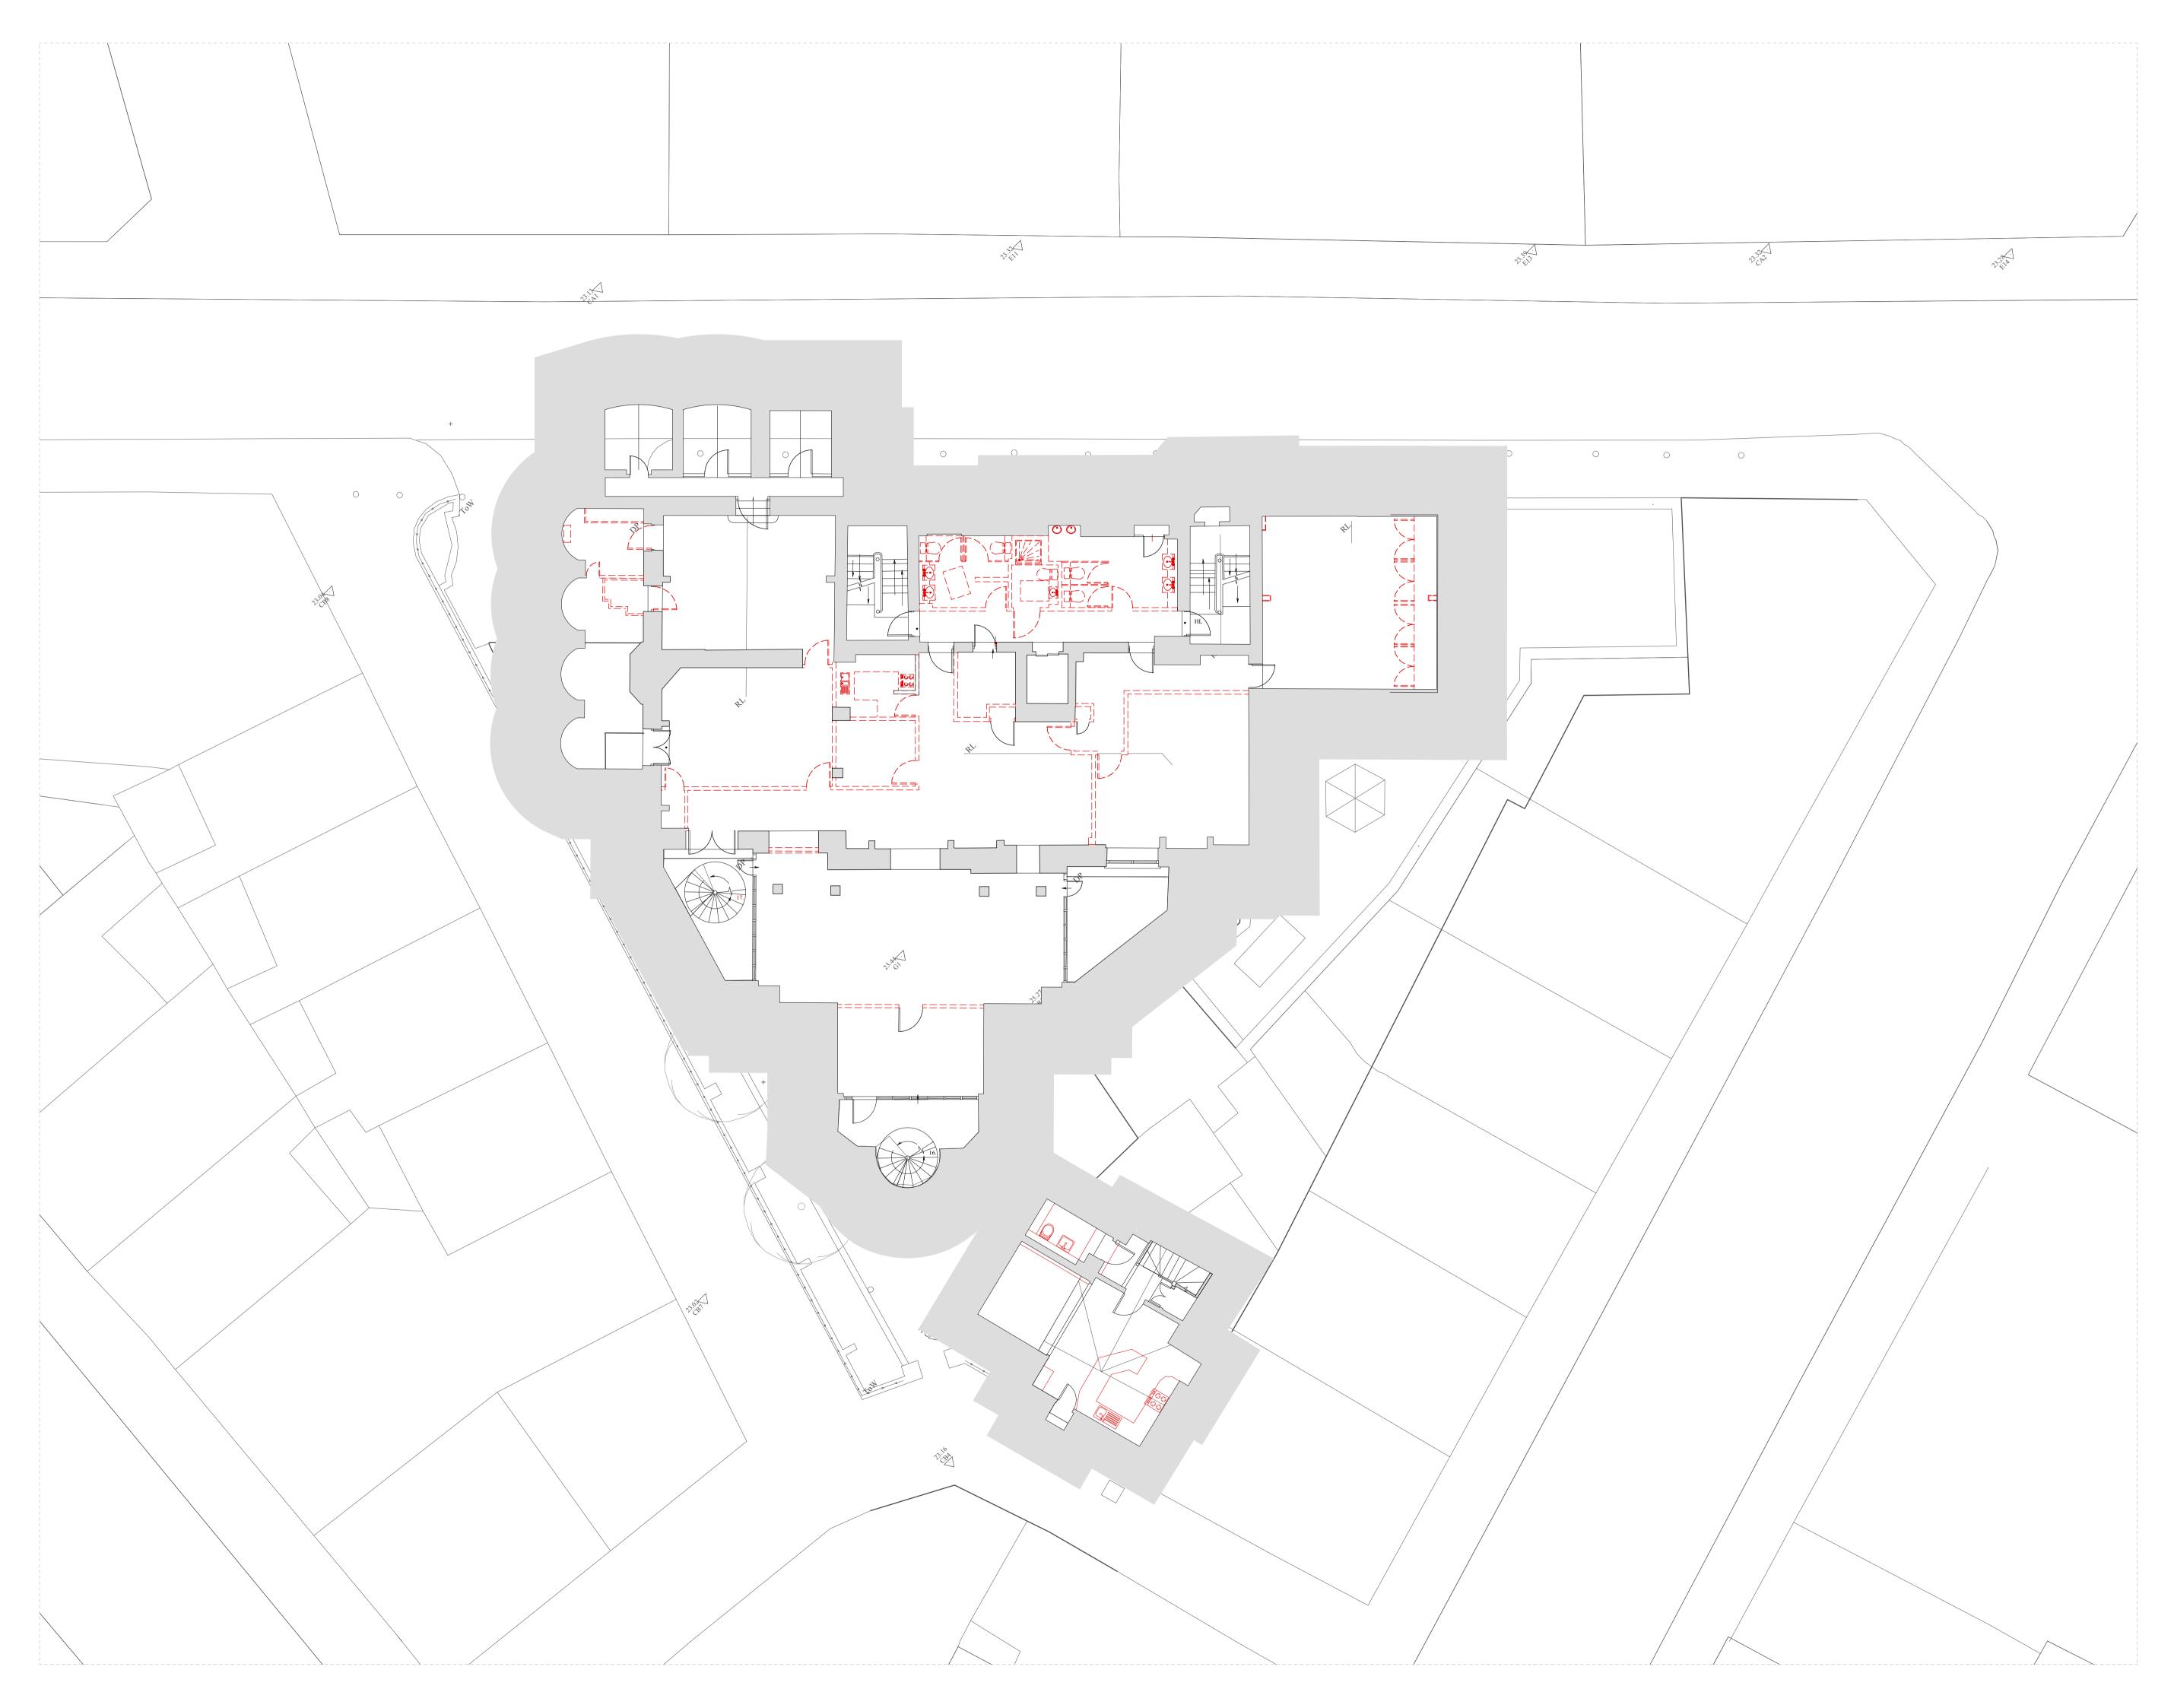

ALL NON-ORIGINAL NON-LOADBEARING PARTITIONS TO BE REMOVED

ALL NON-ORIGINAL DOORSETS TO BE REMOVED ALL NON-ORIGINAL FLOOR AND CEILING FINISHES TO BE REMOVED

# CLARIDGEARCHITECTS

6 LONSDALE ROAD LONDON NW6 6RD

\_\_\_\_\_

\_\_\_\_\_

info@claridgearchitects.com +44(0)20 8969 9223

This drawing is the property of Claridge Architects Ltd. Copyright is reserved & this drawing is issued on the condition that it is not copied, reproduced, retained or disclosed to any unauthorised person, either wholly or in part, without our consent. Do not scale from this drawing, check all dimensions on site.

22 TOWER STREET CLIENT - BRC

GROUND FLOOR SOFT STRIP-OUT PLAN STATUS - INFORMATION

| DRAWN                    | CHECKED     | REVISION |
|--------------------------|-------------|----------|
| SL                       | RB          | -        |
| SCALE                    | DRAWING     | DATE     |
| 1:100 @ A1<br>1:200 @ A3 | 18010_DE.02 | 30.07.18 |