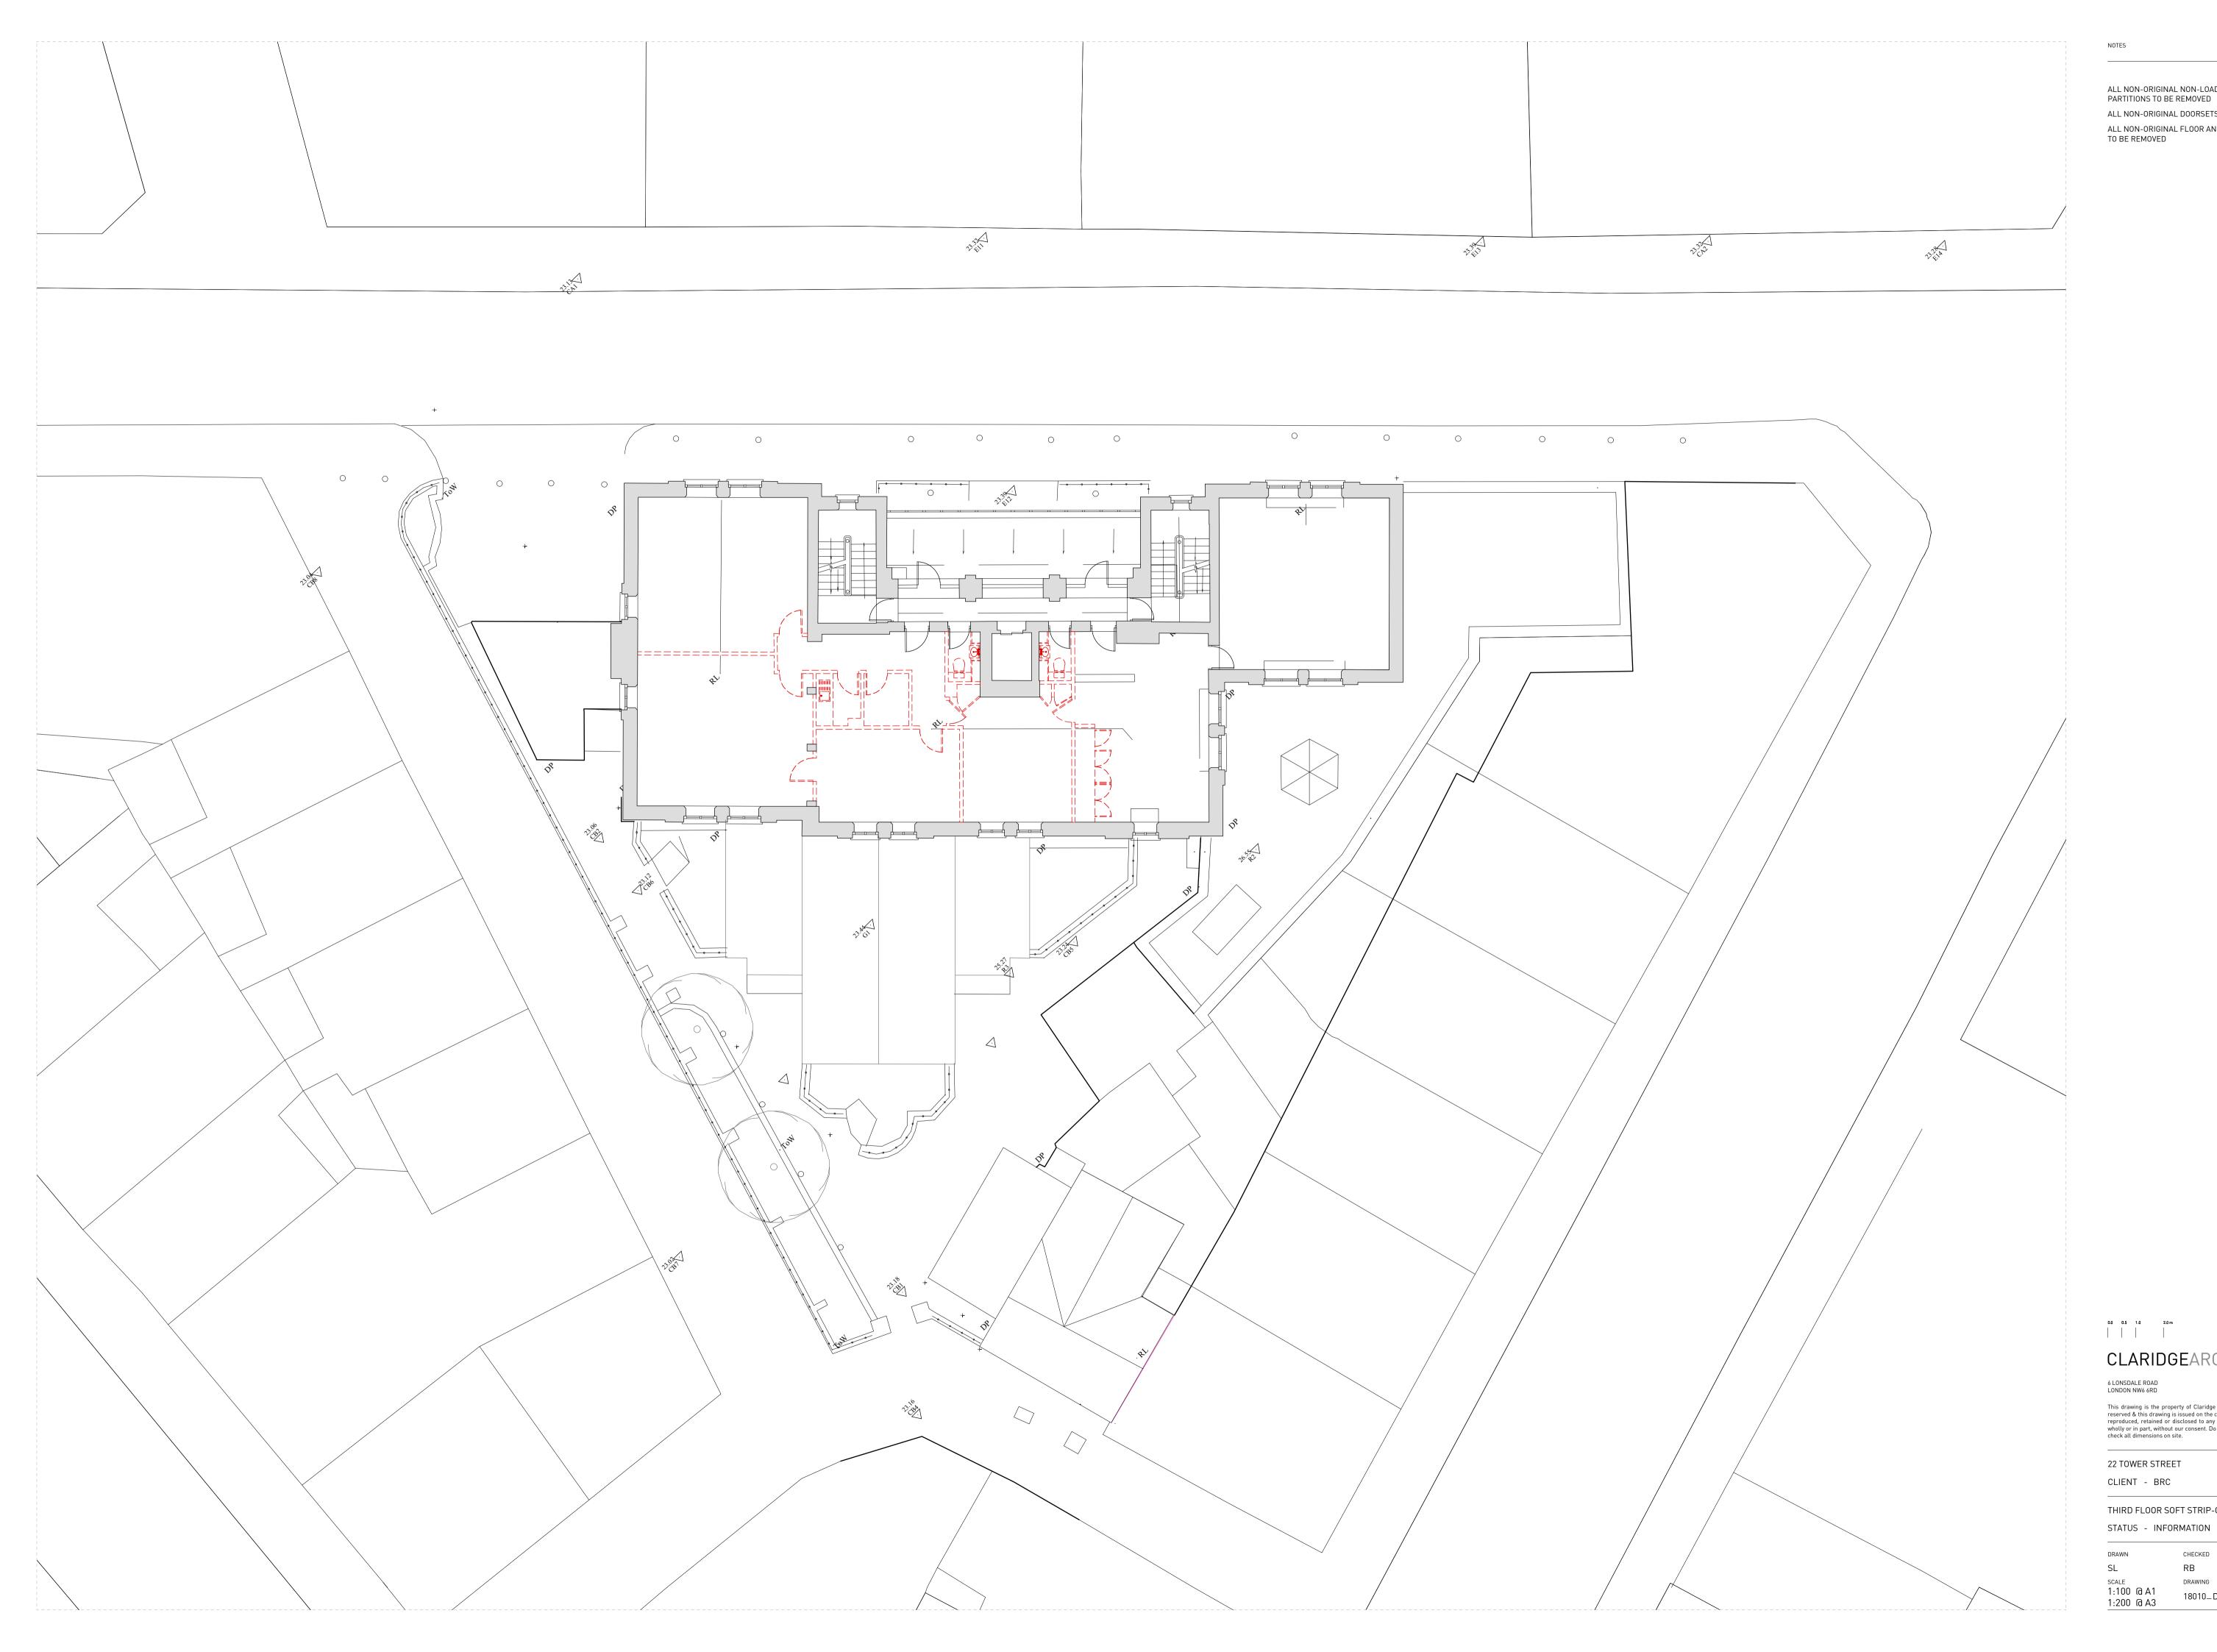

ALL NON-ORIGINAL NON-LOADBEARING PARTITIONS TO BE REMOVED

ALL NON-ORIGINAL DOORSETS TO BE REMOVED ALL NON-ORIGINAL FLOOR AND CEILING FINISHES TO BE REMOVED

### CLARIDGEARCHITECTS

6 LONSDALE ROAD LONDON NW6 6RD

\_\_\_\_\_

info@claridgearchitects.com +44(0)20 8969 9223

This drawing is the property of Claridge Architects Ltd. Copyright is reserved & this drawing is issued on the condition that it is not copied, reproduced, retained or disclosed to any unauthorised person, either wholly or in part, without our consent. Do not scale from this drawing, check all dimensions on site.

22 TOWER STREET CLIENT - BRC

\_\_\_\_\_ THIRD FLOOR SOFT STRIP-OUT PLAN

| DRAWN                    | CHECKED     | REVISION |
|--------------------------|-------------|----------|
| SL                       | RB          | -        |
| SCALE                    | DRAWING     | DATE     |
| 1:100 @ A1<br>1:200 @ A3 | 18010_DE.05 | 30.07.18 |