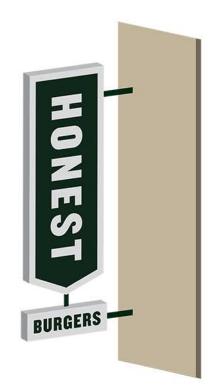

## Main sign



#### Portrait menu holder

Example of Menu Case in chrome





Blackened mild steel menu case to hold 3 x menus (160mm x 240mm).

Menus held with bulldog clips, fastened to rear panel.

Clear acrylic front face, with lockable front door.

Illuminated with warm white LEDs.

Exterior use, fixed directly to wall.

Size: 750mm (w) x 350mm (h)

### Projecting sign concept



# HONEST

BURGERS

Notes:

scaled.

I. This drawing must not be

 Following commencement of work on site, issued drawings and details may be subject to change due to site conditions or contractor design modifications.

 All works have been instructed to be carried out to the satisfaction of local and statutory authorities, in accordance with current building regulations and

codes of practice.

installation.

4. All dimensions are to be verified with the contractor on

site prior to manufacture or

5. Honest Burger design team must be informed of any amendments to the design on site.

#### HONEST BURGERS

6 Great Queen Street London WC2B 5DH

Drawing title

PROPOSED SHOPFRONT

Scale 1:50 @ A3

Date 30-07-18

Drawing number

GQ-024