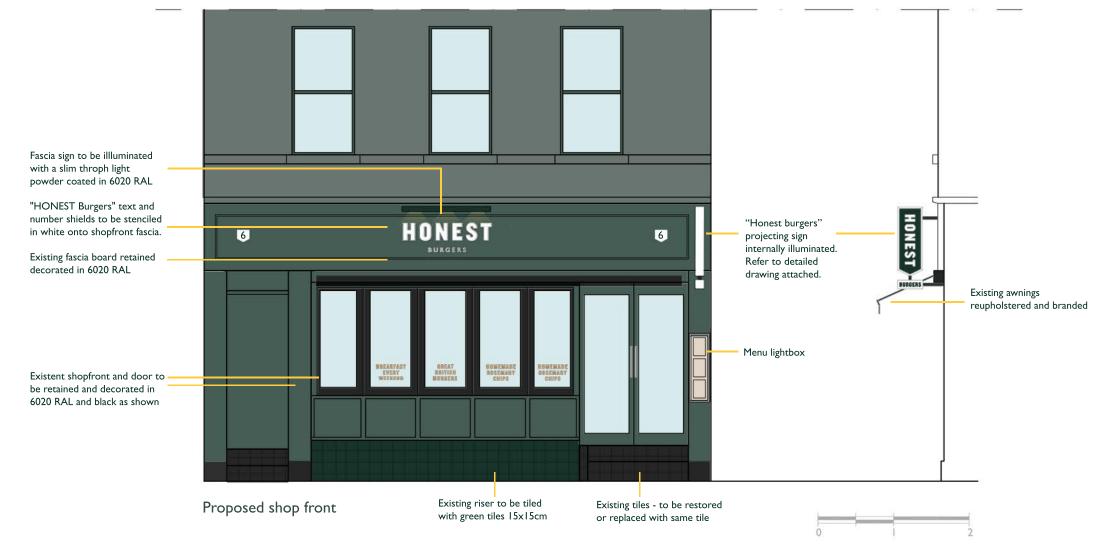

#### HONEST BURGERS

6 Great Queen Street London WC2B 5DH

Drawing title

PROPOSED SHOPFRONT

Scale 1:50 @ A3

Date 30-07-18

Drawing number

GQ-024