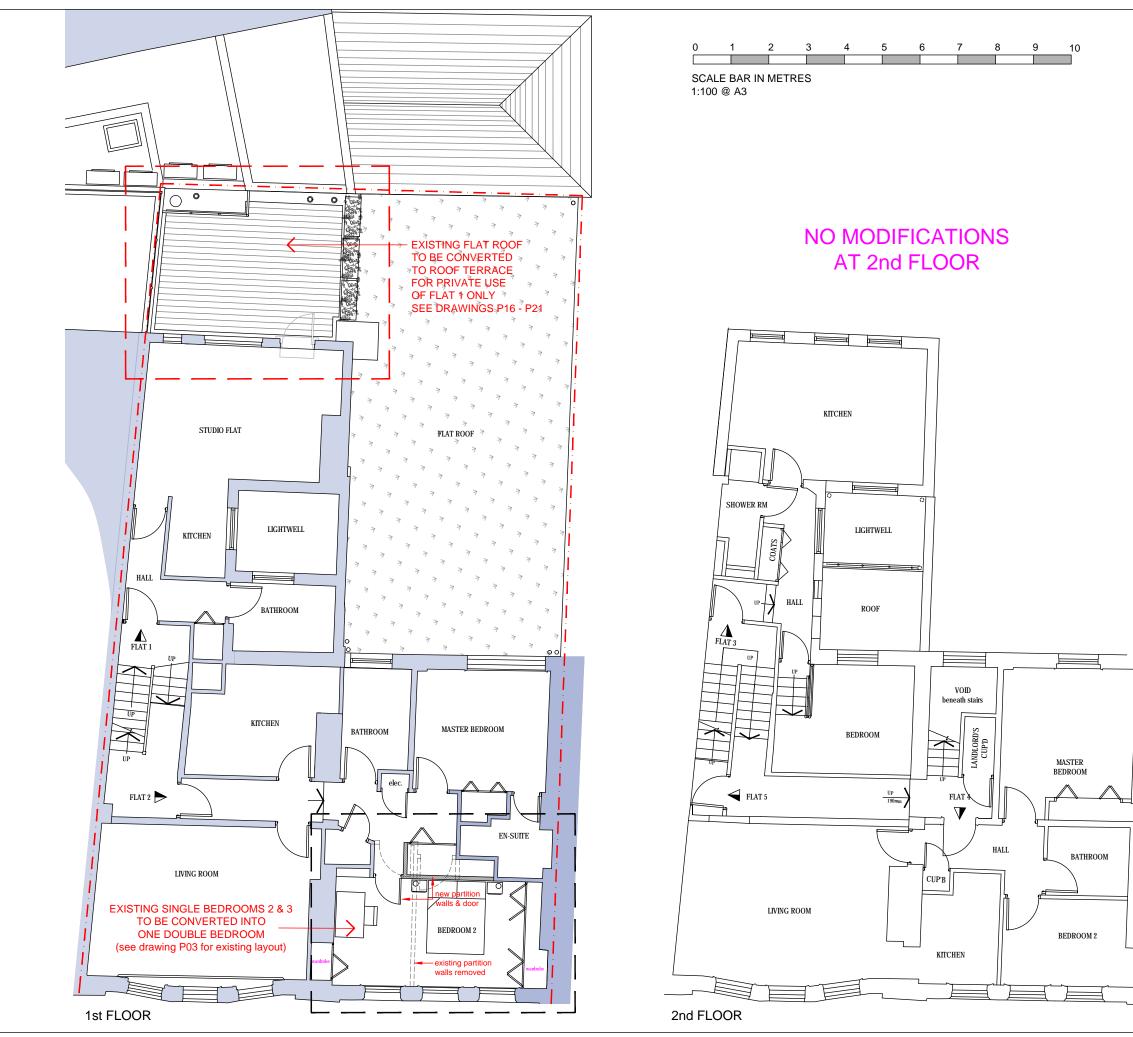

| rev description<br>client<br>Bosem LLP        |                                                          | date |
|-----------------------------------------------|----------------------------------------------------------|------|
| project                                       |                                                          |      |
| FLAT 1;                                       |                                                          |      |
| to private roof terrace<br>FLAT 2;            | ng 1st floor rear flat roof<br>e (19 sq.m external area) |      |
| Conversion of existin<br>to 1 x double bedroo | ng 2 x single bedrooms<br>m (No change in floor area     | )    |
| drawing<br>1st & 2nd floor p                  | lans - PROPOSED                                          |      |
| PROJECT CAD                                   | 13-08-2018<br>scale                                      |      |
| project number                                |                                                          |      |
|                                               | 1:100 @ A3<br>rev issue status<br>- PLAN                 | NING |
| project number<br>17-148<br>drawing number    | rev issue status                                         | NING |
| project number<br>17-148<br>drawing number    | rev issue status<br>- PLAN<br>t<br>in lid                | NING |