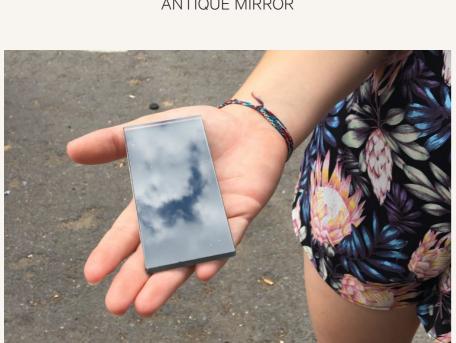

#### SKY REFLECTION

ANTIQUE MIRROR

**GREY BACK-PAINTED GLASS** 

**BLUE BACK-PAINTED GLASS** 

**BLACK BACK-PAINTED GLASS** 

**GREY MIRROR** 

The antique and grey mirror reflect the the cloud most clearly whilst the blue back-painted glass tints the reflection to imitate a blue-sky day, the grey and black back painted glass create the effect of a stormy day.