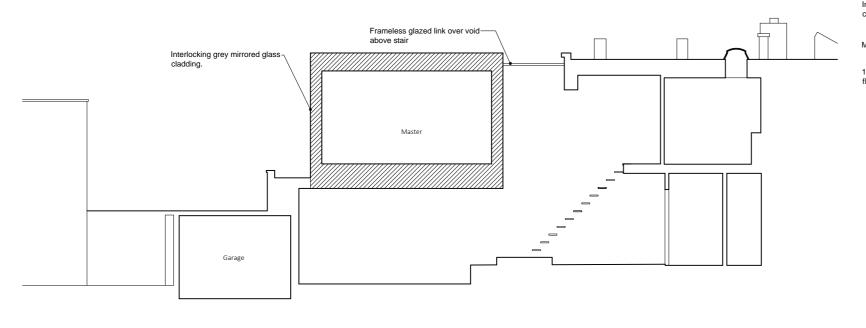

Side Elevation

Section A

Section B

Section C

0 1 5m

Interlocking grey mirrored gl cladding.

Maxlight full height sliding d

1000mm frameless glass ba flush to edge of terrace.