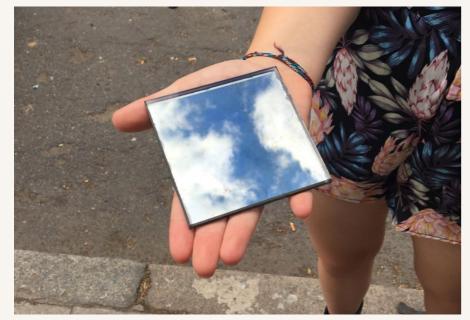

#### SKY REFLECTION

ANTIQUE MIRROR

**GREY BACK-PAINTED GLASS** 

**BLUE BACK-PAINTED GLASS** 

**BLACK BACK-PAINTED GLASS** 

**GREY MIRROR** 

The antique and grey mirror reflect the the cloud most clearly whilst the blue back-painted glass tints the reflection to imitate a blue-sky day, the grey and black back painted glass create the effect of a stormy day.