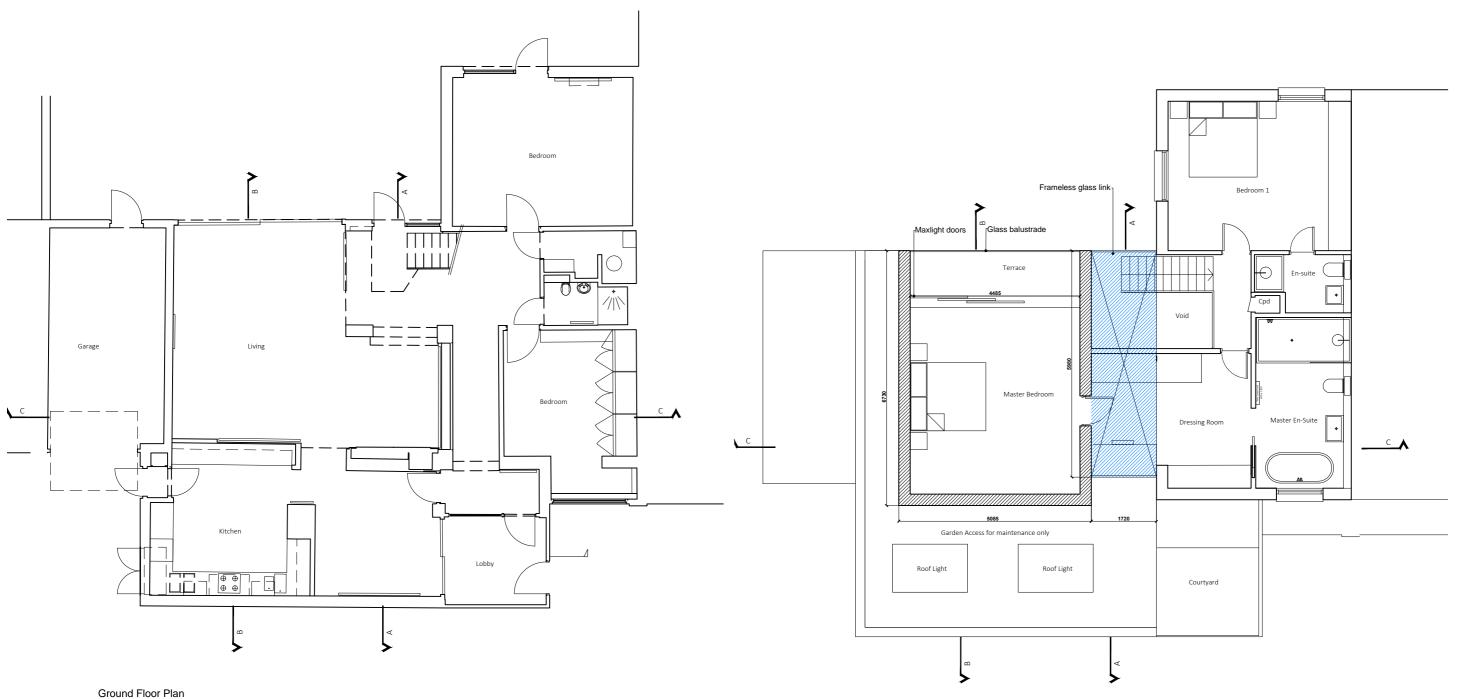

| First Floor P | ian                                                                |                                                                      |                    |                                                                                                                                                                                                                                                                                                                                                                                                                                                                                                                                                                                                                                                                                                                                                                                                                                                                                                                                                                                                                                                                                                                                                                                                                                                                                                                                                                                                                                                                                                                                                                                                                                                                                                                                                                                                                                                                                                                                                                                                                                                                                                                              |
|---------------|--------------------------------------------------------------------|----------------------------------------------------------------------|--------------------|------------------------------------------------------------------------------------------------------------------------------------------------------------------------------------------------------------------------------------------------------------------------------------------------------------------------------------------------------------------------------------------------------------------------------------------------------------------------------------------------------------------------------------------------------------------------------------------------------------------------------------------------------------------------------------------------------------------------------------------------------------------------------------------------------------------------------------------------------------------------------------------------------------------------------------------------------------------------------------------------------------------------------------------------------------------------------------------------------------------------------------------------------------------------------------------------------------------------------------------------------------------------------------------------------------------------------------------------------------------------------------------------------------------------------------------------------------------------------------------------------------------------------------------------------------------------------------------------------------------------------------------------------------------------------------------------------------------------------------------------------------------------------------------------------------------------------------------------------------------------------------------------------------------------------------------------------------------------------------------------------------------------------------------------------------------------------------------------------------------------------|
| NT.           | Seatem House<br>39 Moreland Street<br>London<br>EC1V 8BB<br>client | T +44 (0)20 72<br>F +44 (0)20 72                                     | 88 0333<br>project | on's Lane<br>late                                                                                                                                                                                                                                                                                                                                                                                                                                                                                                                                                                                                                                                                                                                                                                                                                                                                                                                                                                                                                                                                                                                                                                                                                                                                                                                                                                                                                                                                                                                                                                                                                                                                                                                                                                                                                                                                                                                                                                                                                                                                                                            |
| drawn by      | drawing no<br>486.(1). <b>2.001</b>                                |                                                                      | revision           |                                                                                                                                                                                                                                                                                                                                                                                                                                                                                                                                                                                                                                                                                                                                                                                                                                                                                                                                                                                                                                                                                                                                                                                                                                                                                                                                                                                                                                                                                                                                                                                                                                                                                                                                                                                                                                                                                                                                                                                                                                                                                                                              |
|               | ON NT HITECTS                                                      | Seatem House 39 Moreland Street London EC1V 8BB Client Mr & Mrs I Wh | 38 Moreland Street | Seatern House   38 Moreland Street   Lendon   T +44 (0)20 7288 1333   E1V 8BB   F +44 (0)20 7288 0333   Client   F +44 (0)20 7288 0333   F +44 (0)20 7288 1333   F +44 (0)20 7288   F +44 (0)20 7 |