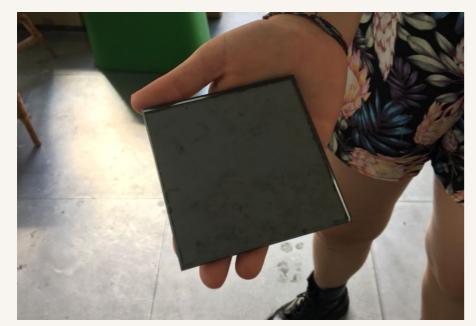

#### SKY REFLECTION

ANTIQUE MIRROR

**GREY BACK-PAINTED GLASS** 

**BLUE BACK-PAINTED GLASS** 

**BLACK BACK-PAINTED GLASS** 

**GREY MIRROR** 

The antique and grey mirror reflect the the cloud most clearly whilst the blue back-painted glass tints the reflection to imitate a blue-sky day, the grey and black back painted glass create the effect of a stormy day.