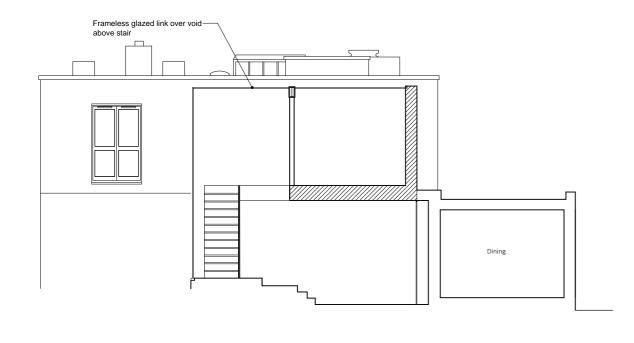

scale 1:500 @ A1 2018.07.25 JF drawn by 486.(1).0.006

Section B

Section C

| rev. date description revised by revisions |           |      |             |            |
|--------------------------------------------|-----------|------|-------------|------------|
| revisions                                  | rev.      | date | description | revised by |
|                                            | revisions |      |             |            |

| PLANNING                         | EXISTING<br>Sections B& | .C                                  |                                                                                                                                    |
|----------------------------------|-------------------------|-------------------------------------|------------------------------------------------------------------------------------------------------------------------------------|
| LIPTO PLAN ARCH                  |                         |                                     | 288 1333 E mail@lparchitects.co.uk<br>288 0333 Www.lparchitects.co.uk<br>project<br>2 Bacon's Lane<br>Highgate<br>London<br>N6 6BL |
| scale<br>1:50 @ A1<br>1:100 @ A3 | drawn by<br>JF          | drawing no<br>486.(1). <b>0.007</b> | revision                                                                                                                           |