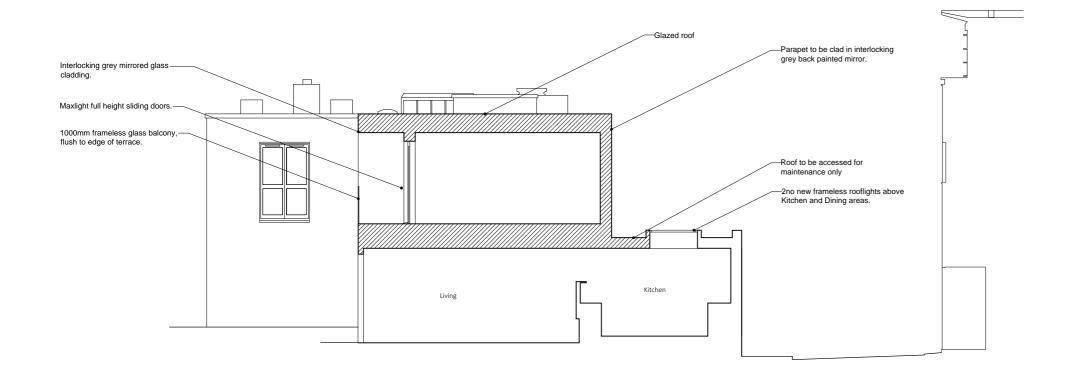

Side Elevation

Section A

Section B

Section C

0 1 5m

Interlocking grey mirrored gl cladding.

Maxlight full height sliding d

1000mm frameless glass ba flush to edge of terrace.

| rev.      | date | description | revised by |
|-----------|------|-------------|------------|
| revisions |      |             |            |

| stage<br>PLANNING            | PI                                         | awing title<br>ROPOSED<br>ection C | 1                                                                                                               |                                  |                                               |   |
|------------------------------|--------------------------------------------|------------------------------------|-----------------------------------------------------------------------------------------------------------------|----------------------------------|-----------------------------------------------|---|
|                              | LIPT <b>O</b> N<br>PLANT<br>AR <b>C</b> HI | N<br>TE <b>CTS</b>                 | This drawing is copyrig<br>Seatern House<br>39 Moreland Street<br>London<br>ECTV 8BB<br>client<br>Mr & Mrs I Wh | T +44 (0)20 72<br>F +44 (0)20 72 | project<br>2 Bacc<br>Highga<br>Londo<br>N6 6B | n |
| 1:50 @ A1 2017<br>1:100 @ A3 | 1.12.06 LL                                 |                                    | drawing no<br>486.(1). <b>3.002</b>                                                                             |                                  | revision                                      |   |