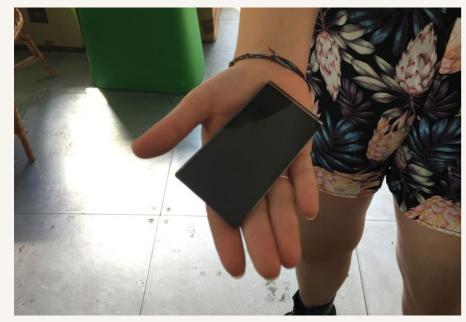

#### SHADE REFLECTION

ANTIQUE MIRROR

GREY BACK-PAINTED GLASS

BLUE BACK-PAINTED GLASS

**BLACK BACK-PAINTED GLASS** 

**GREY MIRROR** 

In shade the grey and antiqued mirror is much lighter in appearance than the back painted glass which is darker and heavier.