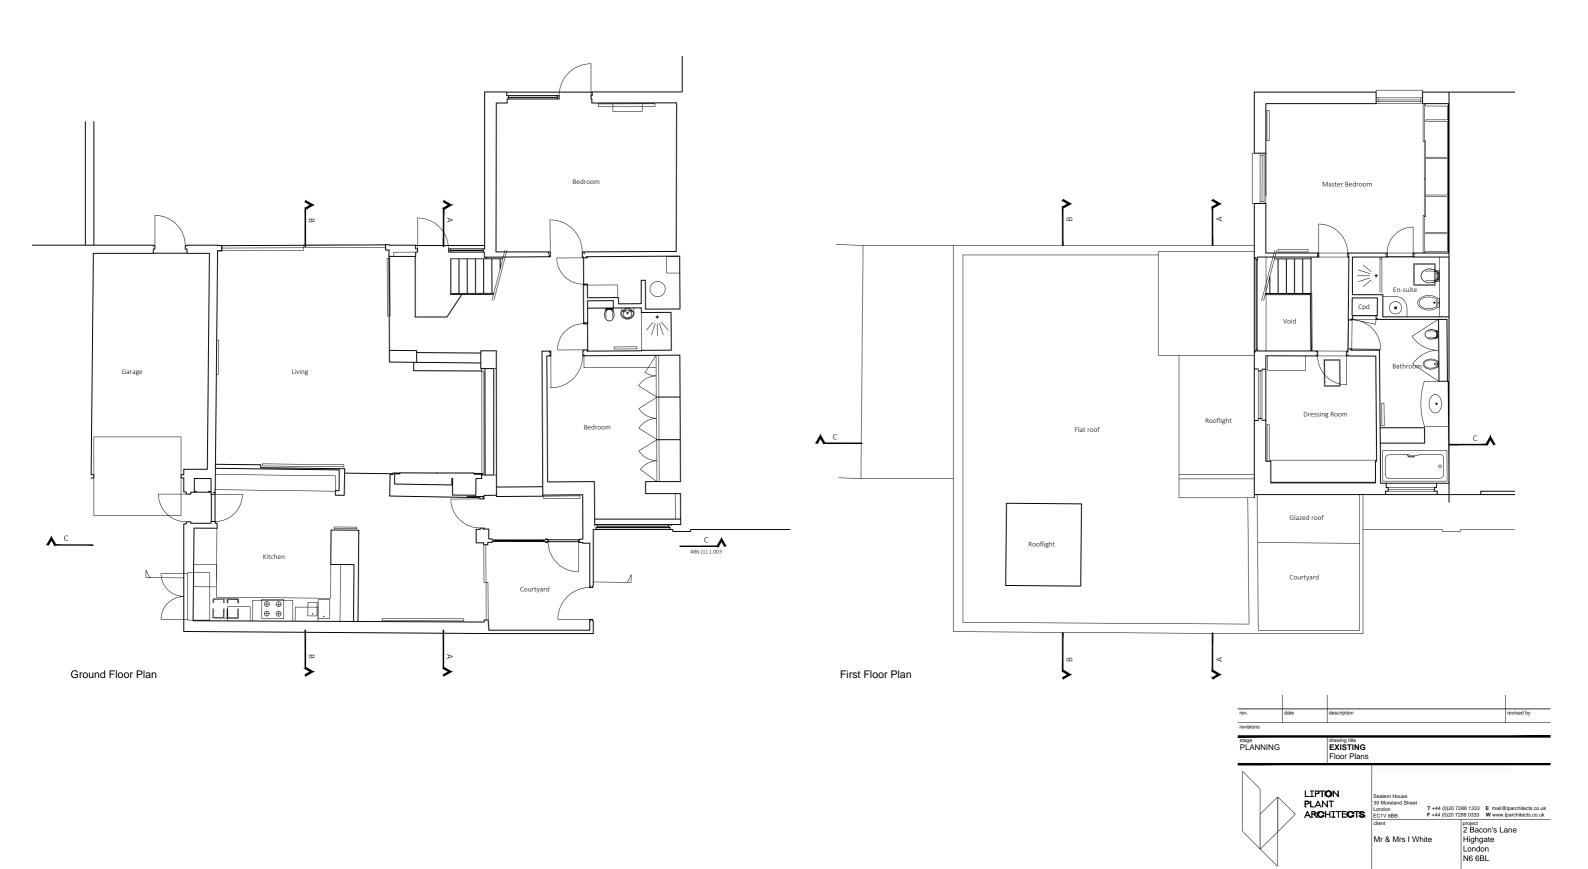

# WE MAKE 2 Bacon's Lane EXISTING DRAWINGS

0 10 50 100 m

| rev.            | date        | description              |                                                          |                                  | revised by                                                |
|-----------------|-------------|--------------------------|----------------------------------------------------------|----------------------------------|-----------------------------------------------------------|
| stage<br>PLANN  | ING         | LOCATIO                  | N PLAN                                                   |                                  |                                                           |
|                 | PI          | PTON<br>ANT<br>RCHITECTS | Seatem House<br>39 Moreland Street<br>London<br>EC1V 8BB | T +44 (0)20 72<br>F +44 (0)20 72 |                                                           |
|                 |             |                          | Mr & Mrs I W                                             | /hite                            | project<br>2 Bacon's Lane<br>Highgate<br>London<br>N6 6BL |
| scale<br>1:1250 | @A3 2018.07 | .25 JF                   | drawing no<br>486.(1). <b>0.00</b> 1                     | I                                | revision                                                  |