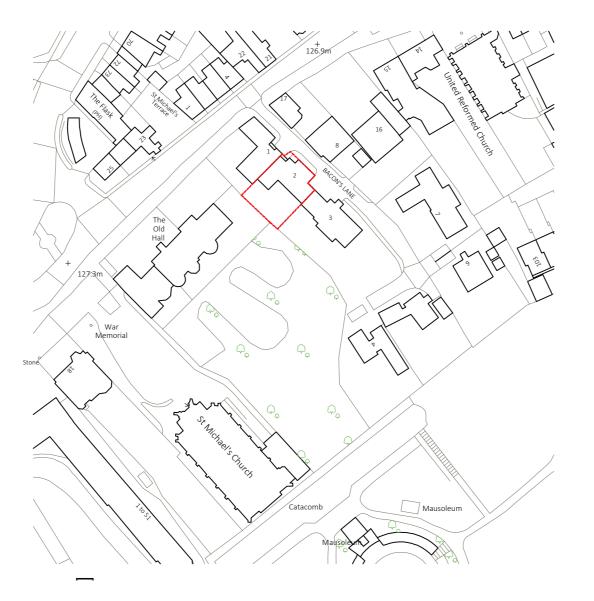

# WE MAKE 2 Bacon's Lane EXISTING DRAWINGS

0 10 50 100 m

| rev.            | date        | description              |                                                          |                                  | revised by                                                |
|-----------------|-------------|--------------------------|----------------------------------------------------------|----------------------------------|-----------------------------------------------------------|
| stage<br>PLANN  | ING         | LOCATIO                  | N PLAN                                                   |                                  |                                                           |
|                 | PI          | PTON<br>ANT<br>RCHITECTS | Seatem House<br>39 Moreland Street<br>London<br>EC1V 8BB | T +44 (0)20 72<br>F +44 (0)20 72 |                                                           |
|                 |             |                          | Mr & Mrs I W                                             | /hite                            | project<br>2 Bacon's Lane<br>Highgate<br>London<br>N6 6BL |
| scale<br>1:1250 | @A3 2018.07 | .25 JF                   | drawing no<br>486.(1). <b>0.00</b> 1                     | I                                | revision                                                  |