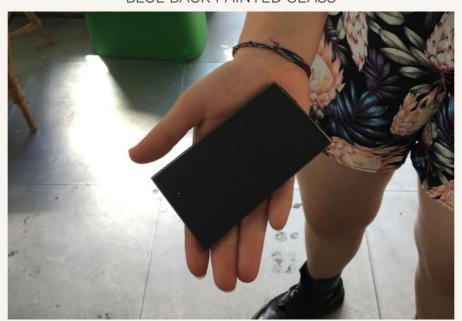

#### SHADE REFLECTION

ANTIQUE MIRROR

GREY BACK-PAINTED GLASS

BLUE BACK-PAINTED GLASS

**BLACK BACK-PAINTED GLASS** 

**GREY MIRROR** 

In shade the grey and antiqued mirror is much lighter in appearance than the back painted glass which is darker and heavier.