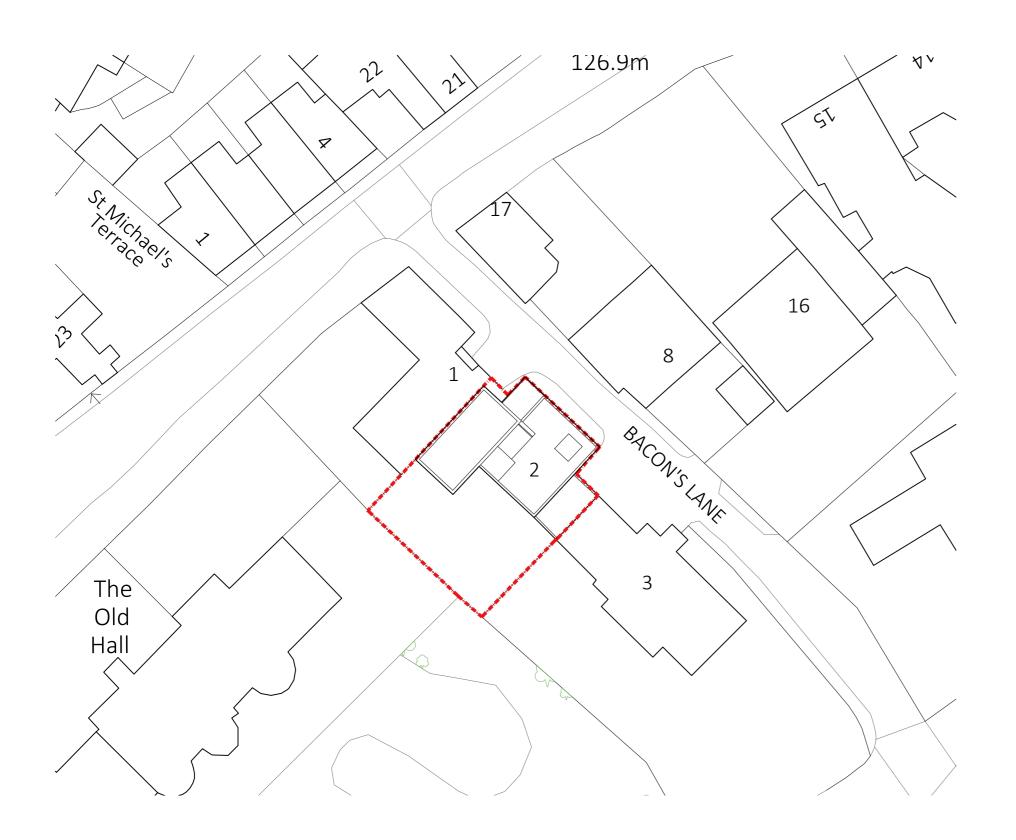

# WE MAKE 2 Bacon's Lane THE PROPOSAL

0 10 50 100 m

| rev.                    | date                      | description                                              |                                     |     |                                                         | revised by |
|-------------------------|---------------------------|----------------------------------------------------------|-------------------------------------|-----|---------------------------------------------------------|------------|
| revisions               |                           |                                                          |                                     |     |                                                         |            |
| stage<br>PLANNING       |                           | drawing title<br>LOCATION                                | PLAN                                |     |                                                         |            |
| LIPTON PLANT ARCHITECTS |                           | Seatem House<br>39 Moreland Street<br>London<br>EC1V 8BB | T +44 (0)20 72<br>F +44 (0)20 72    |     |                                                         |            |
|                         |                           |                                                          | Mr & Mrs I Wh                       | ite | project<br>2 Bacon's Li<br>Highgate<br>London<br>N6 6BL | ane        |
| scale<br>1:1250 @A3     | date issued<br>2018.07.25 | JF                                                       | drawing no<br>486.(1). <b>0.001</b> |     | revision                                                |            |