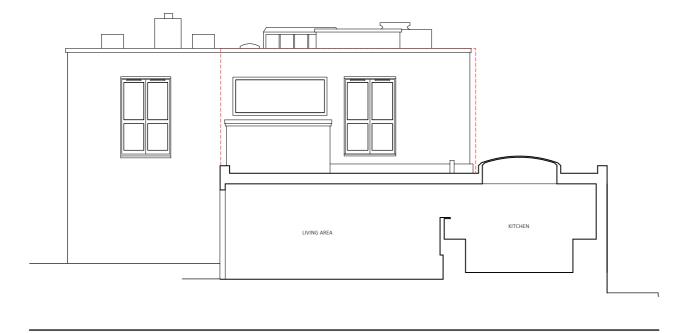

Existing North-East Elevation (Front)

Existing South West Elevation (Front)

| rev.                    | date | description            |                            | revised by       |
|-------------------------|------|------------------------|----------------------------|------------------|
| revisions               |      |                        |                            |                  |
| stage<br>PLANN          | ING  | EXISTING<br>Elevations |                            |                  |
| LIPTON PLANT ARCHITECTS |      |                        | EC1V 8BB F +44 (0)20       | <del></del>      |
|                         |      | Mr & Mrs I White       | 2 Bacon's Lane<br>Highgate |                  |
| $\bigvee$               |      |                        |                            | London<br>N6 6BL |