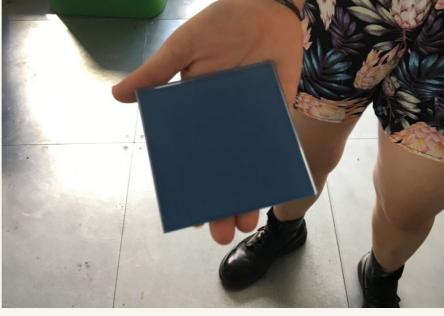

#### SKY REFLECTION

ANTIQUE MIRROR

**GREY BACK-PAINTED GLASS** 

**BLUE BACK-PAINTED GLASS** 

**BLACK BACK-PAINTED GLASS** 

**GREY MIRROR** 

The antique and grey mirror reflect the the cloud most clearly whilst the blue back-painted glass tints the reflection to imitate a blue-sky day, the grey and black back painted glass create the effect of a stormy day.