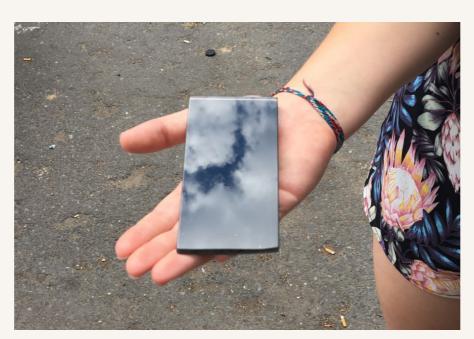

#### SKY REFLECTION

ANTIQUE MIRROR

**GREY BACK-PAINTED GLASS** 

**BLUE BACK-PAINTED GLASS** 

**BLACK BACK-PAINTED GLASS** 

**GREY MIRROR** 

The antique and grey mirror reflect the the cloud most clearly whilst the blue back-painted glass tints the reflection to imitate a blue-sky day, the grey and black back painted glass create the effect of a stormy day.