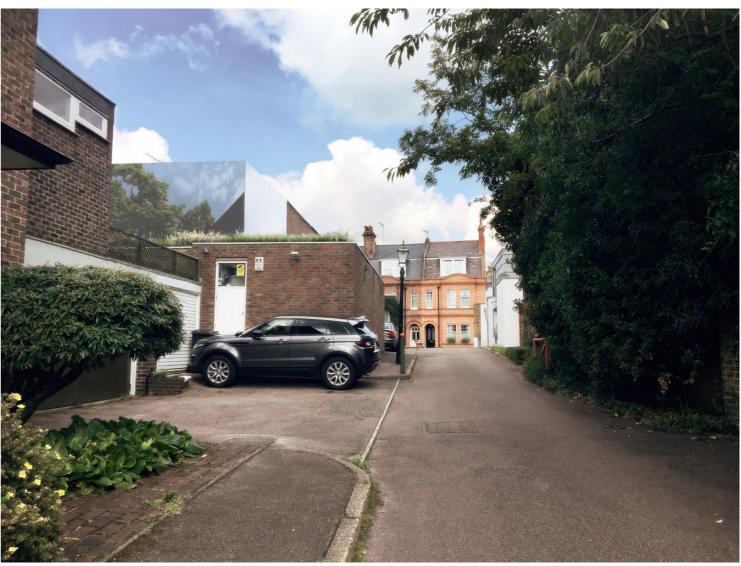

Side Elevation

Section A

Section B

Section C

0 1 5m

Interlocking grey mirrored gl cladding.

Maxlight full height sliding d

1000mm frameless glass ba flush to edge of terrace.

Existing

Existing

DOCUMENT PRODUCED BY LIPTON PLANT ARCHITECTS