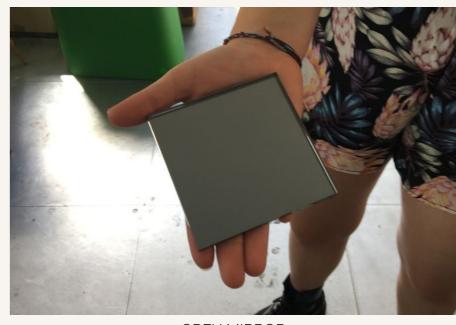

#### SKY REFLECTION

ANTIQUE MIRROR

**GREY BACK-PAINTED GLASS** 

**BLUE BACK-PAINTED GLASS** 

**BLACK BACK-PAINTED GLASS** 

**GREY MIRROR** 

The antique and grey mirror reflect the the cloud most clearly whilst the blue back-painted glass tints the reflection to imitate a blue-sky day, the grey and black back painted glass create the effect of a stormy day.