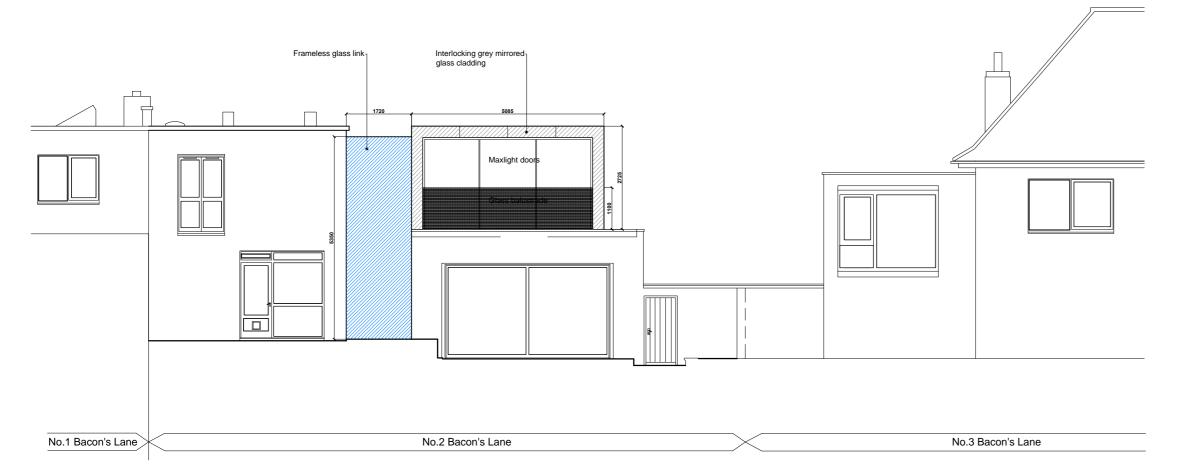

Existing North-East Elevation (Front)

Existing South West Elevation (Front)

| rev.                    | date | description            |                            | revised by       |
|-------------------------|------|------------------------|----------------------------|------------------|
| revisions               |      |                        |                            |                  |
| stage<br>PLANN          | ING  | EXISTING<br>Elevations |                            |                  |
| LIPTON PLANT ARCHITECTS |      |                        | EC1V 8BB F +44 (0)20       | <del></del>      |
|                         |      | Mr & Mrs I White       | 2 Bacon's Lane<br>Highgate |                  |
| $\bigvee$               |      |                        |                            | London<br>N6 6BL |