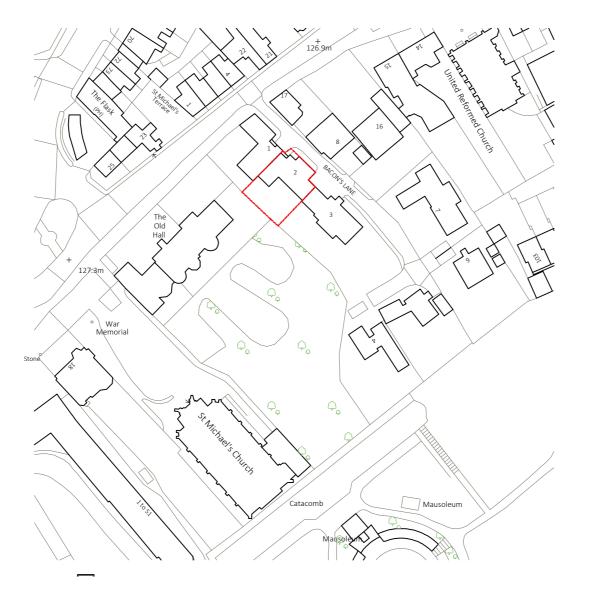

# WE MAKE 2 Bacon's Lane EXISTING DRAWINGS

0 10 50 100 m

| rev.            | date        | description              |                                                          |                                  | revised by                                                |
|-----------------|-------------|--------------------------|----------------------------------------------------------|----------------------------------|-----------------------------------------------------------|
| stage<br>PLANN  | ING         | LOCATIO                  | N PLAN                                                   |                                  |                                                           |
|                 | PI          | PTON<br>ANT<br>RCHITECTS | Seatem House<br>39 Moreland Street<br>London<br>EC1V 8BB | T +44 (0)20 72<br>F +44 (0)20 72 |                                                           |
|                 |             |                          | Mr & Mrs I W                                             | /hite                            | project<br>2 Bacon's Lane<br>Highgate<br>London<br>N6 6BL |
| scale<br>1:1250 | @A3 2018.07 | .25 JF                   | drawing no<br>486.(1). <b>0.00</b> 1                     | I                                | revision                                                  |