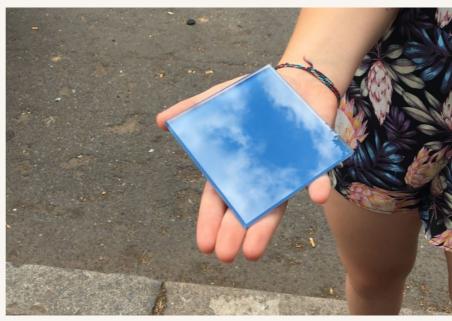

#### SKY REFLECTION

ANTIQUE MIRROR

**GREY BACK-PAINTED GLASS** 

**BLUE BACK-PAINTED GLASS** 

**BLACK BACK-PAINTED GLASS** 

**GREY MIRROR** 

The antique and grey mirror reflect the the cloud most clearly whilst the blue back-painted glass tints the reflection to imitate a blue-sky day, the grey and black back painted glass create the effect of a stormy day.