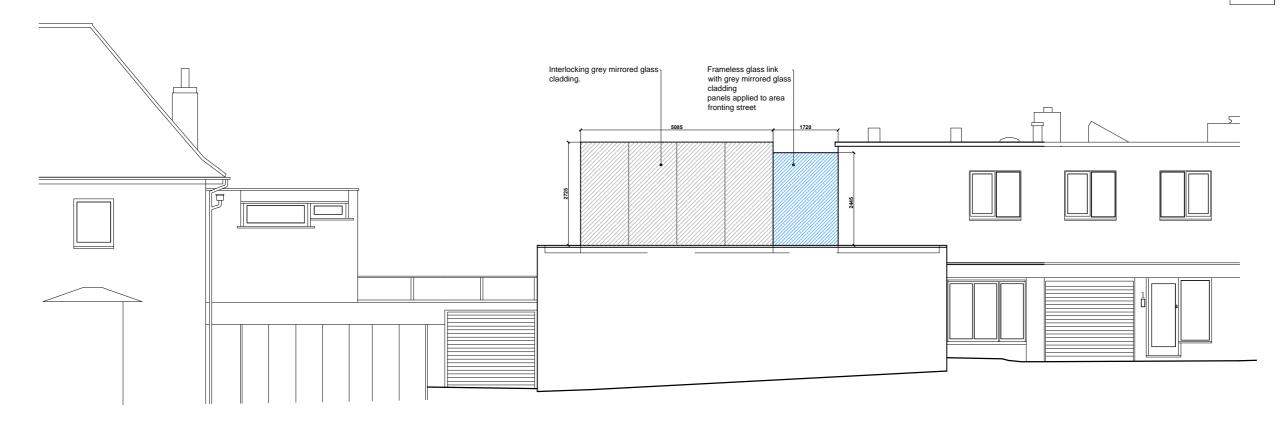

Side Elevation

Section A

Section B

Section C

0 1 5m

Interlocking grey mirrored gl cladding.

Maxlight full height sliding d

1000mm frameless glass ba flush to edge of terrace.