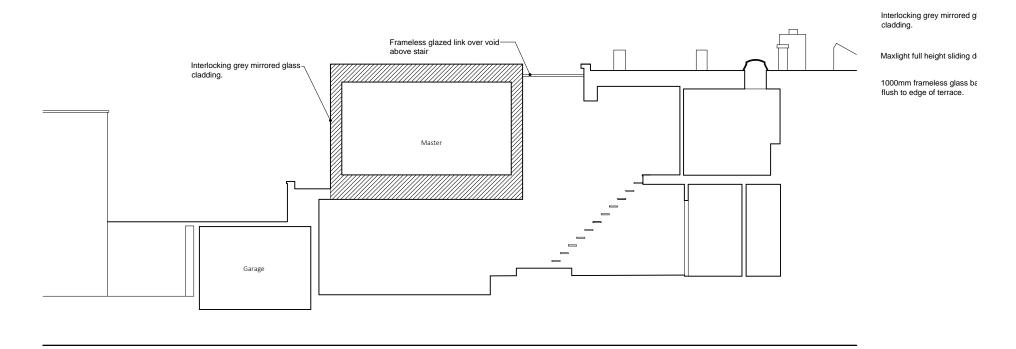

Section C

| revisions                                 |                |                                                                                                                                                     |                                                                                                                                      |
|-------------------------------------------|----------------|-----------------------------------------------------------------------------------------------------------------------------------------------------|--------------------------------------------------------------------------------------------------------------------------------------|
| PLANNING drawing title PROPOSED Section C |                | )                                                                                                                                                   |                                                                                                                                      |
|                                           | <b>-</b>       | This drawing is copyright. I<br>Seatem House<br>39 Moreland Street<br>London T +44 (0)20 72<br>CC1V BB F +44 (0)20 72<br>client<br>Mr & Mrs I White | 288 1333 E mail@lparchitects.co.uk<br>288 0333 W www.lparchitects.co.uk<br>project<br>2 Bacon's Lane<br>Highgate<br>London<br>N6 6BL |
| scale<br>1:50 @ A1<br>1:100 @ A3          | drawn by<br>LL | drawing no<br>486.(1). <b>3.002</b>                                                                                                                 | revision                                                                                                                             |