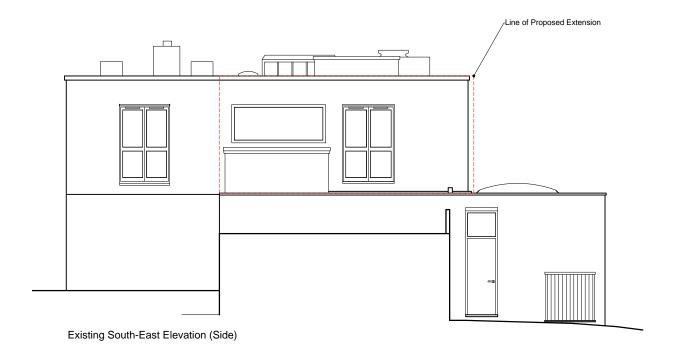

Section A

0 1 5m

| rev. | date | description | revised by |
|------|------|-------------|------------|

| PĽANNING      | drawing title EXISTING South East Elevation & Section A |                                     |                                          |                                                                                                         |  |
|---------------|---------------------------------------------------------|-------------------------------------|------------------------------------------|---------------------------------------------------------------------------------------------------------|--|
| PLAN<br>ARCI- | LIPTON PLANT ARCHITECTS                                 |                                     | T +44 (0)20 72<br>F +44 (0)20 72<br>iite | E88 1333 E mail@lparchitects.co.uk Www.lparchitects.co.uk project 2 Bacon's Lane Highgate London N6 6BL |  |
|               | drawn by<br>JF                                          | drawing no<br>486.(1). <b>0.006</b> |                                          | revision                                                                                                |  |