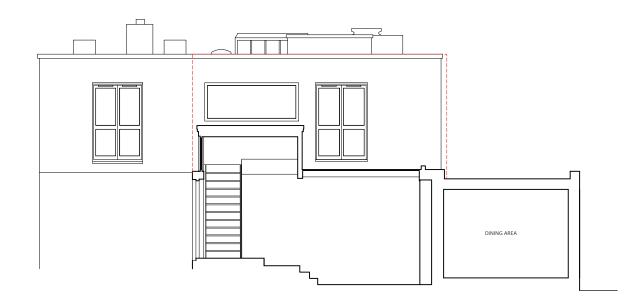

Section A

0 1 5m

| rev. | date | description | revised by |
|------|------|-------------|------------|

| PĽANNING      | drawing title EXISTING South East Elevation & Section A |                                     |                                          |                                                                                                         |  |
|---------------|---------------------------------------------------------|-------------------------------------|------------------------------------------|---------------------------------------------------------------------------------------------------------|--|
| PLAN<br>ARCI- | LIPTON PLANT ARCHITECTS                                 |                                     | T +44 (0)20 72<br>F +44 (0)20 72<br>iite | E88 1333 E mail@lparchitects.co.uk Www.lparchitects.co.uk project 2 Bacon's Lane Highgate London N6 6BL |  |
|               | drawn by<br>JF                                          | drawing no<br>486.(1). <b>0.006</b> |                                          | revision                                                                                                |  |