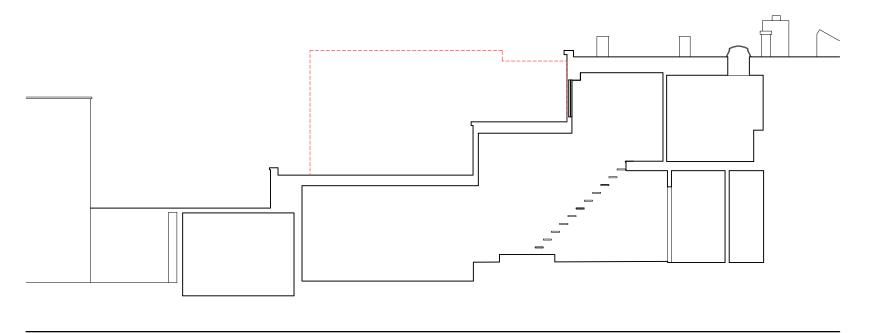

Section B

Section C

| rev.                       | date | description                         |                                            |                                                         | revised by |
|----------------------------|------|-------------------------------------|--------------------------------------------|---------------------------------------------------------|------------|
| revisions                  |      |                                     |                                            |                                                         |            |
| PLANNING                   |      | drawing title EXISTING Sections B&C |                                            |                                                         |            |
| LIPTON PLANT ARCHITECTS    |      |                                     | Seatem House   39 Moreland Street   London |                                                         |            |
|                            |      |                                     | Mr & Mrs I White                           | project<br>2 Bacon's La<br>Highgate<br>London<br>N6 6BL | ane        |
| 1:50 @ <i>F</i><br>1:100 @ |      | JF                                  | drawing no<br>486.(1). <b>0.007</b>        | revision                                                |            |