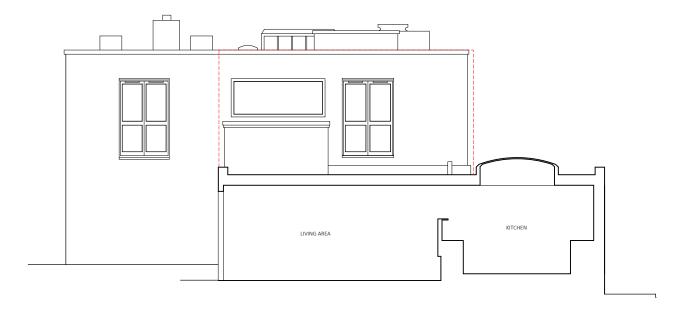

Section B

Section C

| rev.                       | date | description                         |                                            |                                                         | revised by |
|----------------------------|------|-------------------------------------|--------------------------------------------|---------------------------------------------------------|------------|
| revisions                  |      |                                     |                                            |                                                         |            |
| PLANNING                   |      | drawing title EXISTING Sections B&C |                                            |                                                         |            |
| LIPTON PLANT ARCHITECTS    |      |                                     | Seatem House   39 Moreland Street   London |                                                         |            |
|                            |      |                                     | Mr & Mrs I White                           | project<br>2 Bacon's La<br>Highgate<br>London<br>N6 6BL | ane        |
| 1:50 @ <i>F</i><br>1:100 @ |      | JF                                  | drawing no<br>486.(1). <b>0.007</b>        | revision                                                |            |