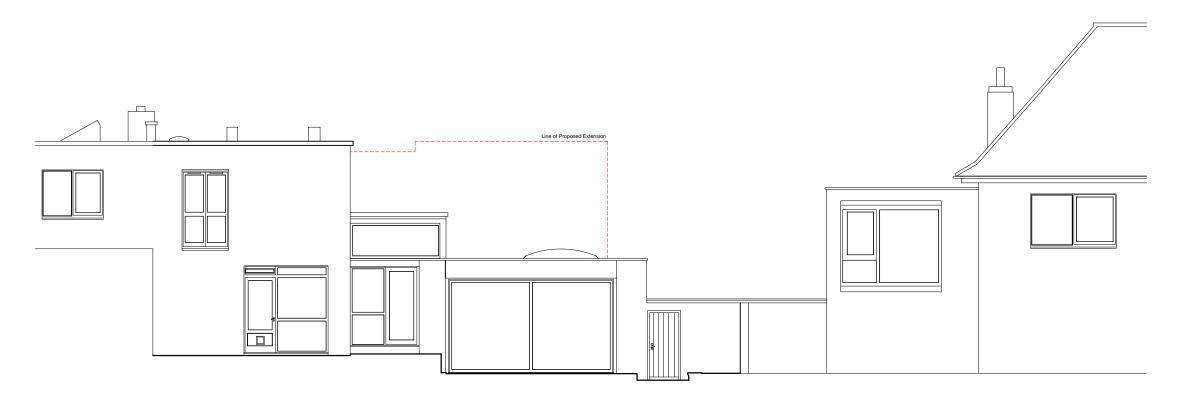

Existing North-East Elevation (Front)

Existing South West Elevation (Front)

| revisions                        |                                         |                                                                                                                |          |
|----------------------------------|-----------------------------------------|----------------------------------------------------------------------------------------------------------------|----------|
| stage<br>PLANNING                | drawing title<br>EXISTING<br>Elevations |                                                                                                                |          |
|                                  |                                         | Seatem House<br>39 Moreland Street<br>London T +44 (0)20<br>EC1V 9BB F +44 (0)20<br>client<br>Mr & Mrs I White |          |
| scale<br>1:50 @ A1<br>1:100 @ A3 | drawn by<br>JF                          | drawing no<br>486.(1). <b>0.005</b>                                                                            | revision |