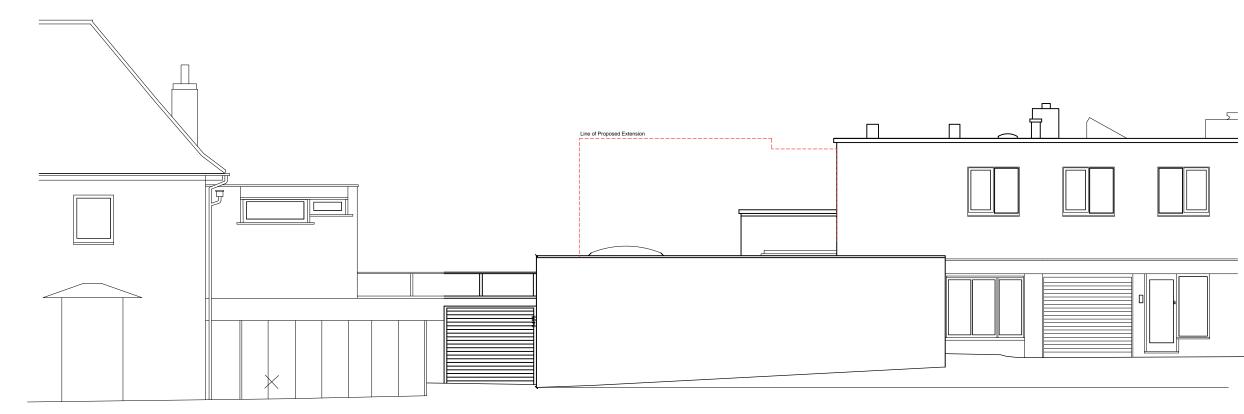

Existing North-East Elevation (Front)

Existing South West Elevation (Front)

| revisions                        |                                         |                                                                                                                |          |
|----------------------------------|-----------------------------------------|----------------------------------------------------------------------------------------------------------------|----------|
| stage<br>PLANNING                | drawing title<br>EXISTING<br>Elevations |                                                                                                                |          |
|                                  |                                         | Seatem House<br>39 Moreland Street<br>London T +44 (0)20<br>EC1V 9BB F +44 (0)20<br>client<br>Mr & Mrs I White |          |
| scale<br>1:50 @ A1<br>1:100 @ A3 | drawn by<br>JF                          | drawing no<br>486.(1). <b>0.005</b>                                                                            | revision |